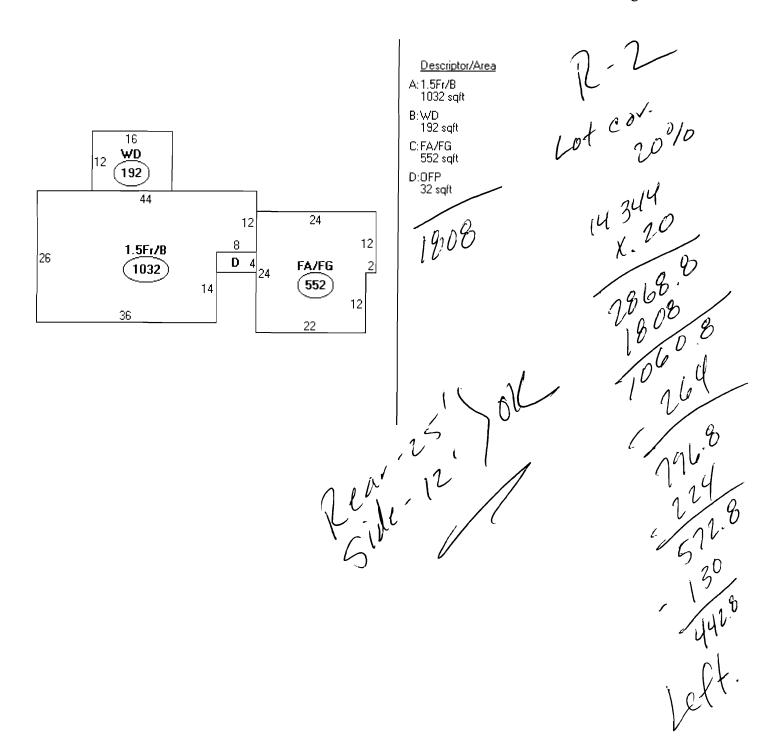

Prector - Building & Inspection Servi

| City of Portland, Maine - Buil                                                                                                                                                                    | lding or Use                                   | Permi                  | t Applicat                         | tion                        | Permit No:                                             | Issue Date:                     |                                               | CBL:                                             |                     |
|---------------------------------------------------------------------------------------------------------------------------------------------------------------------------------------------------|------------------------------------------------|------------------------|------------------------------------|-----------------------------|--------------------------------------------------------|---------------------------------|-----------------------------------------------|--------------------------------------------------|---------------------|
| 389 Congress Street, 04101 Tel: (                                                                                                                                                                 | 207) 874-8703                                  | , Fax:                 | (207) 874-8                        | 3716                        | 07-0906                                                |                                 |                                               | 227 IO                                           | 08001               |
| Location of Construction:                                                                                                                                                                         | Owner Name:                                    |                        |                                    |                             | Owner Address: Phone:                                  |                                 |                                               | Phone:                                           |                     |
| 14 SPAR LN                                                                                                                                                                                        | POULIN KEN                                     | NETH                   | D & FAITH                          | ł                           | 14 SPAR LN                                             |                                 |                                               |                                                  |                     |
| Business Name:                                                                                                                                                                                    | Contractor Name                                | ::                     |                                    | Contractor Address: Phone   |                                                        | Phone                           | _                                             |                                                  |                     |
|                                                                                                                                                                                                   | property owne                                  | r                      |                                    |                             | Portland                                               |                                 |                                               |                                                  |                     |
| Lessee/Buyer's Name                                                                                                                                                                               | Phone:                                         |                        |                                    | P                           | ermit Type:                                            | _                               | Zone:                                         |                                                  |                     |
|                                                                                                                                                                                                   |                                                |                        |                                    |                             | Additions - Com                                        | mercial                         |                                               |                                                  | R-2                 |
| Past Use:                                                                                                                                                                                         | Proposed Use:                                  |                        | <u></u>                            | 1                           | Permit Fee:                                            | Cost of Work:                   | CE                                            | O District:                                      |                     |
| Single Family                                                                                                                                                                                     | Single Family                                  | 14' x 16               | 6' deck                            |                             | \$40.00                                                | \$2,000                         | 00 3                                          |                                                  |                     |
| Proposed Project Description:                                                                                                                                                                     | a lost Decementary                             |                        | I                                  |                             | FIRE DEPT: Approved I                                  |                                 | INSPECTION: Use Group: R 3 Type: ST  TRC 2003 |                                                  |                     |
| 14' x 16' deck                                                                                                                                                                                    |                                                |                        |                                    | '                           | Signatura                                              | Aut                             |                                               |                                                  |                     |
| 14 x 10 deck                                                                                                                                                                                      |                                                |                        |                                    |                             | Signature: / FEDESTRIAN ACTI                           |                                 | Signature:                                    |                                                  |                     |
|                                                                                                                                                                                                   |                                                |                        |                                    |                             |                                                        |                                 |                                               | , y                                              |                     |
|                                                                                                                                                                                                   |                                                |                        |                                    |                             | Action: Approx                                         | ved Appro                       | oved w/Con                                    | ditions                                          | - Denied            |
|                                                                                                                                                                                                   |                                                |                        |                                    | Signature:                  |                                                        | Da                              | Date:                                         |                                                  |                     |
| Permit Taken By: Date Ap                                                                                                                                                                          | pplied For:                                    |                        | _                                  |                             | Zoning Approval                                        |                                 |                                               |                                                  |                     |
| dmartin 07/27                                                                                                                                                                                     | 7/2007                                         |                        |                                    |                             |                                                        |                                 |                                               |                                                  |                     |
|                                                                                                                                                                                                   | Applicant(s) from meeting applicable State and |                        | Special Zone or Reviews  Shoreland |                             | ws Zoning Appeal  Variance                             |                                 |                                               | Historic Preservation  Not in District or Landma |                     |
| <ol> <li>Building permits do not include plumbing, septic or electrical work.</li> <li>Building permits are void if work is not started within six (6) months of the date of issuance.</li> </ol> |                                                | ☐ Wetland ☐ Flood Zone |                                    | Miscellaneous               |                                                        |                                 | Does Not Require Review                       |                                                  |                     |
|                                                                                                                                                                                                   |                                                |                        |                                    |                             | Conditional Use                                        |                                 |                                               | Requires Review                                  |                     |
| False information may invalidate permit and stop all work                                                                                                                                         | a building                                     | Su Su                  | pdivision                          |                             | Interpret                                              | tation                          |                                               | Approved                                         |                     |
|                                                                                                                                                                                                   |                                                | Si                     | te Plan                            |                             | Approve                                                | ed                              |                                               | Approved w/                                      | (Conditions         |
| PENGALISSIED                                                                                                                                                                                      |                                                | Maj [                  | Minor 1                            | мм [<br><b>^</b>            | Denied                                                 |                                 |                                               | Denied                                           |                     |
|                                                                                                                                                                                                   | 1                                              | Date:                  | ER 1 10                            | 1                           | Date:                                                  |                                 | Date:                                         | 0 [1]                                            | 10/                 |
|                                                                                                                                                                                                   |                                                |                        |                                    | _                           |                                                        |                                 |                                               | l į                                              |                     |
| I hereby certify that I am the owner of I have been authorized by the owner to jurisdiction. In addition, if a permit for shall have the authority to enter all are such permit.                  | o make this appl<br>or work describe           | med proication a       | as his author application          | at the<br>ized a<br>is issu | proposed work is agent and I agree ued, I certify that | to conform to<br>the code offic | all appli<br>cial's auth                      | cable laws<br>orized repr                        | of this resentative |
| SIGNATURE OF APPLICANT                                                                                                                                                                            |                                                |                        | ADDI                               | RESS                        |                                                        | DATE                            |                                               | PHC                                              | DNE                 |