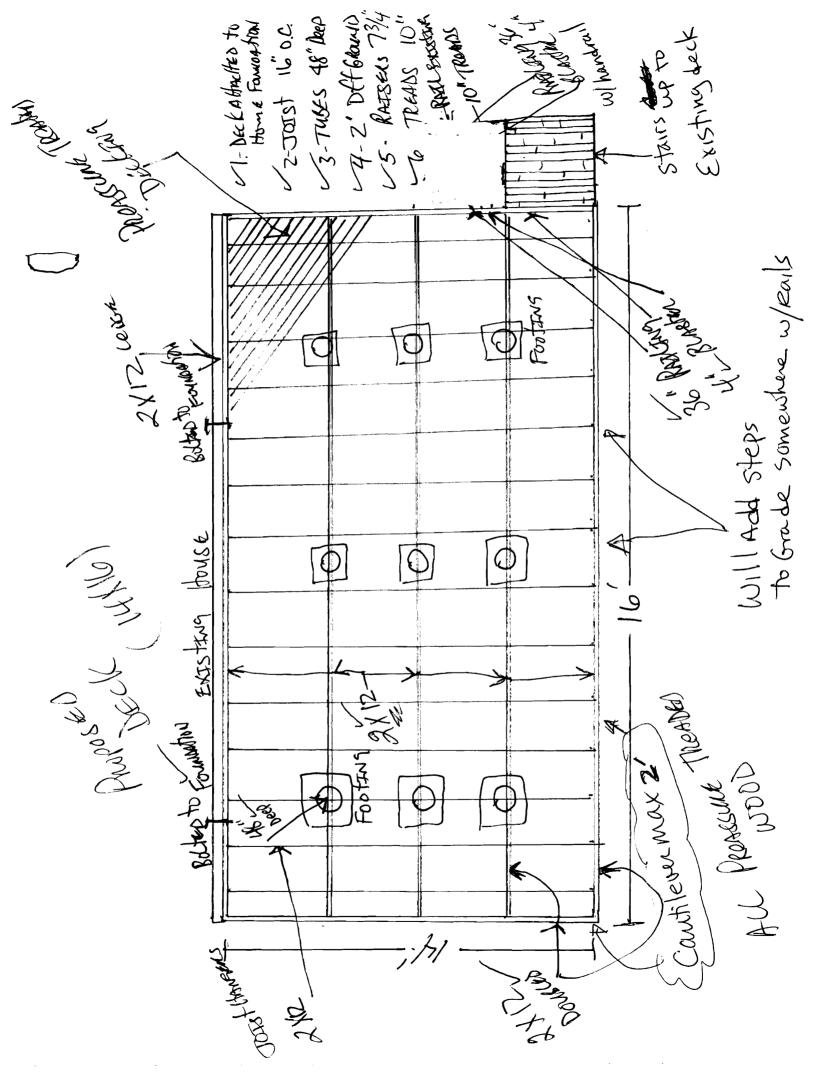

Prector - Building & Inspection Servi

| City of Portland, Maine - Buil                                                                                                                                                                    | lding or Use                                   | Permi                  | t Applicat                         | tion                        | Permit No:                                             | Issue Date:                     |                                               | CBL:                                             |                     |
|---------------------------------------------------------------------------------------------------------------------------------------------------------------------------------------------------|------------------------------------------------|------------------------|------------------------------------|-----------------------------|--------------------------------------------------------|---------------------------------|-----------------------------------------------|--------------------------------------------------|---------------------|
| 389 Congress Street, 04101 Tel: (                                                                                                                                                                 | 207) 874-8703                                  | , Fax:                 | (207) 874-8                        | 3716                        | 07-0906                                                |                                 |                                               | 227 IO                                           | 08001               |
| Location of Construction:                                                                                                                                                                         | Owner Name:                                    |                        |                                    |                             | Owner Address: Phone:                                  |                                 |                                               | Phone:                                           |                     |
| 14 SPAR LN                                                                                                                                                                                        | POULIN KEN                                     | NETH                   | D & FAITH                          | ł                           | 14 SPAR LN                                             |                                 |                                               |                                                  |                     |
| Business Name:                                                                                                                                                                                    | Contractor Name                                | ::                     |                                    | Contractor Address: Phone   |                                                        | Phone                           | _                                             |                                                  |                     |
|                                                                                                                                                                                                   | property owne                                  | r                      |                                    |                             | Portland                                               |                                 |                                               |                                                  |                     |
| Lessee/Buyer's Name                                                                                                                                                                               | Phone:                                         |                        |                                    | P                           | ermit Type:                                            | _                               | Zone:                                         |                                                  |                     |
|                                                                                                                                                                                                   |                                                |                        |                                    |                             | Additions - Com                                        | mercial                         |                                               |                                                  | R-2                 |
| Past Use:                                                                                                                                                                                         | Proposed Use:                                  |                        | <u></u>                            | 1                           | Permit Fee:                                            | Cost of Work:                   | CE                                            | O District:                                      |                     |
| Single Family                                                                                                                                                                                     | Single Family                                  | 14' x 16               | 6' deck                            |                             | \$40.00                                                | \$2,000                         | 00 3                                          |                                                  |                     |
| Proposed Project Description:                                                                                                                                                                     | a lost Decementary                             |                        | I                                  |                             | FIRE DEPT: Approved I                                  |                                 | INSPECTION: Use Group: R 3 Type: ST  TRC 2003 |                                                  |                     |
| 14' x 16' deck                                                                                                                                                                                    |                                                |                        |                                    | '                           | Signatura                                              | Aut                             |                                               |                                                  |                     |
| 14 x 10 deck                                                                                                                                                                                      |                                                |                        |                                    |                             | Signature: / FEDESTRIAN ACTI                           |                                 | Signature:                                    |                                                  |                     |
|                                                                                                                                                                                                   |                                                |                        |                                    |                             |                                                        |                                 |                                               | , y                                              |                     |
|                                                                                                                                                                                                   |                                                |                        |                                    |                             | Action: Approx                                         | ved Appro                       | oved w/Con                                    | ditions                                          | - Denied            |
|                                                                                                                                                                                                   |                                                |                        |                                    | Signature:                  |                                                        | Da                              | Date:                                         |                                                  |                     |
| Permit Taken By: Date Ap                                                                                                                                                                          | pplied For:                                    |                        | _                                  |                             | Zoning Approval                                        |                                 |                                               |                                                  |                     |
| dmartin 07/27                                                                                                                                                                                     | 7/2007                                         |                        |                                    |                             |                                                        |                                 |                                               |                                                  |                     |
|                                                                                                                                                                                                   | Applicant(s) from meeting applicable State and |                        | Special Zone or Reviews  Shoreland |                             | ws Zoning Appeal  Variance                             |                                 |                                               | Historic Preservation  Not in District or Landma |                     |
| <ol> <li>Building permits do not include plumbing, septic or electrical work.</li> <li>Building permits are void if work is not started within six (6) months of the date of issuance.</li> </ol> |                                                | ☐ Wetland ☐ Flood Zone |                                    | Miscellaneous               |                                                        |                                 | Does Not Require Review                       |                                                  |                     |
|                                                                                                                                                                                                   |                                                |                        |                                    |                             | Conditional Use                                        |                                 |                                               | Requires Review                                  |                     |
| False information may invalidate permit and stop all work                                                                                                                                         | a building                                     | Su Su                  | pdivision                          |                             | Interpret                                              | tation                          |                                               | Approved                                         |                     |
|                                                                                                                                                                                                   |                                                | Si                     | te Plan                            |                             | Approve                                                | ed                              |                                               | Approved w/                                      | (Conditions         |
| PENGALISSIED                                                                                                                                                                                      |                                                | Maj [                  | Minor 1                            | мм [<br><b>^</b>            | Denied                                                 |                                 |                                               | Denied                                           |                     |
|                                                                                                                                                                                                   | 1                                              | Date:                  | ER 1 10                            | 1                           | Date:                                                  |                                 | Date:                                         | 0 [1]                                            | 10/                 |
|                                                                                                                                                                                                   |                                                |                        |                                    | _                           |                                                        |                                 |                                               | l į                                              |                     |
| I hereby certify that I am the owner of I have been authorized by the owner to jurisdiction. In addition, if a permit for shall have the authority to enter all are such permit.                  | o make this appl<br>or work describe           | med proication a       | as his author application          | at the<br>ized a<br>is issu | proposed work is agent and I agree ued, I certify that | to conform to<br>the code offic | all appli<br>cial's auth                      | cable laws<br>orized repr                        | of this resentative |
| SIGNATURE OF APPLICANT                                                                                                                                                                            |                                                |                        | ADDI                               | RESS                        |                                                        | DATE                            |                                               | PHC                                              | DNE                 |