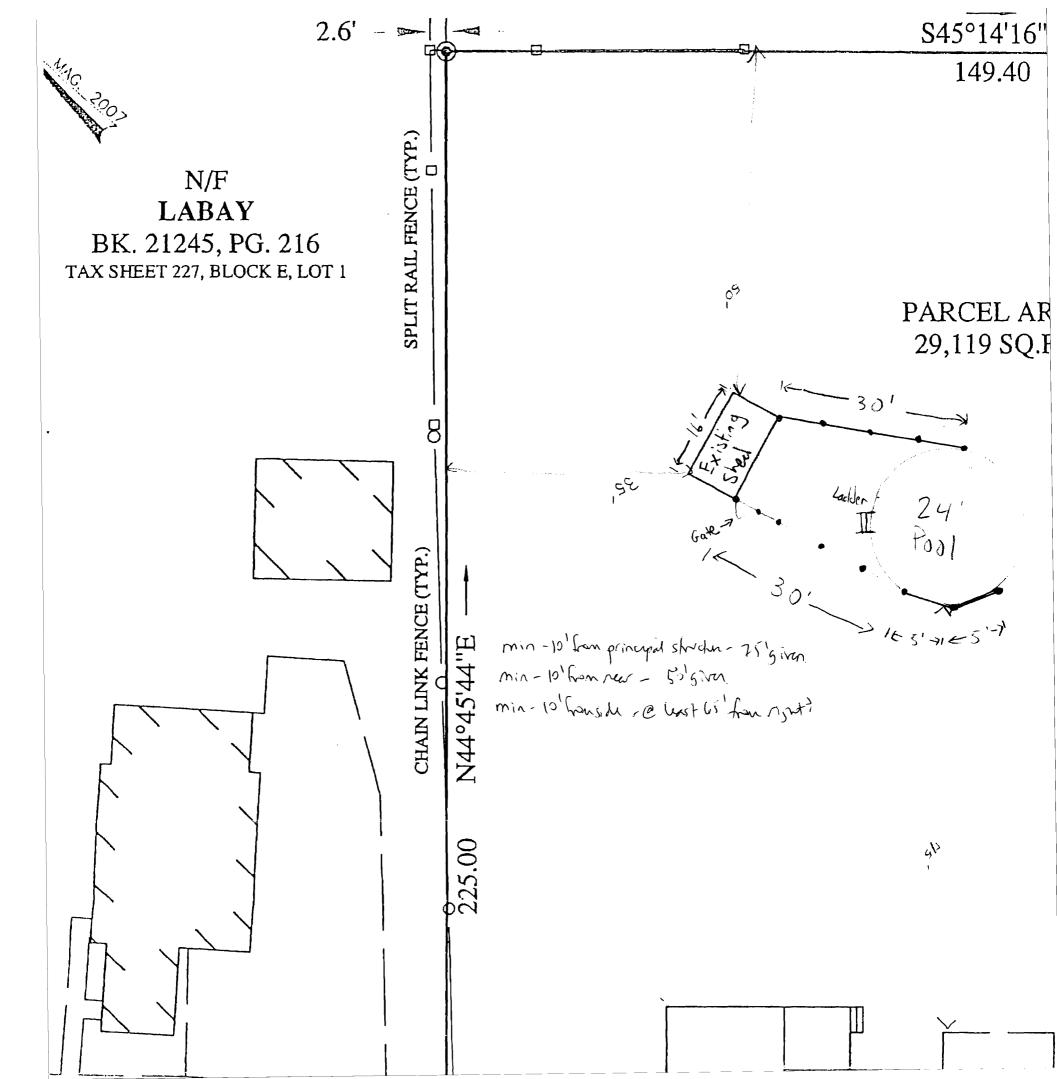

| Location/Address of Construction: 1443 Westbrook St. Portland MB                                                                                                                                                                                                                                                                                                                                                                                                                                                                                                                                      |
|-------------------------------------------------------------------------------------------------------------------------------------------------------------------------------------------------------------------------------------------------------------------------------------------------------------------------------------------------------------------------------------------------------------------------------------------------------------------------------------------------------------------------------------------------------------------------------------------------------|
| Total Square Footage of Proposed Structure  Square Footage of Lot  29,119                                                                                                                                                                                                                                                                                                                                                                                                                                                                                                                             |
| Tax Assessor's Chart, Block & Lot Owner: Telephone:                                                                                                                                                                                                                                                                                                                                                                                                                                                                                                                                                   |
| Chart# 227 Block# E Lot# 2 Pasquile Lapormarda IR 207-874-299                                                                                                                                                                                                                                                                                                                                                                                                                                                                                                                                         |
| Lessee/Buyer's Name (If Applicable)  Applicant name, address & telephone:  Pasquel Lapunardo IR  Work: \$1,250.00                                                                                                                                                                                                                                                                                                                                                                                                                                                                                     |
| 1443 Westbrais St.  Portland, ME 04102  Fee: \$30                                                                                                                                                                                                                                                                                                                                                                                                                                                                                                                                                     |
| Dimensions of pool: 24' hand above or below ground: above                                                                                                                                                                                                                                                                                                                                                                                                                                                                                                                                             |
| Dimensions of decking and or any platforms, sheds, or other structures:                                                                                                                                                                                                                                                                                                                                                                                                                                                                                                                               |
| c 2018                                                                                                                                                                                                                                                                                                                                                                                                                                                                                                                                                                                                |
| Who should we contact when the permit is ready:                                                                                                                                                                                                                                                                                                                                                                                                                                                                                                                                                       |
| Mailing address: Phone: 854-5006                                                                                                                                                                                                                                                                                                                                                                                                                                                                                                                                                                      |
| 690 Main St.                                                                                                                                                                                                                                                                                                                                                                                                                                                                                                                                                                                          |
| Westbrook, ME 04092                                                                                                                                                                                                                                                                                                                                                                                                                                                                                                                                                                                   |
| Please submit all of the information outlined in the pool application checklist. Failure to do so could result in the automatic denial of your permit.                                                                                                                                                                                                                                                                                                                                                                                                                                                |
| In order to be sure the City fully understands the full scope of the project, the Planning and Development Department may request additional information prior to the issuance of a permit. For further information visit us on-line at <a href="https://www.portlandmaine.gov">www.portlandmaine.gov</a> , stop by the Building Inspections office, room 315 City Hall or call 874-8703.                                                                                                                                                                                                             |
| I hereby certify that I am the Owner of record of the named property, or that the owner of record authorizes the proposed work and that I have been authorized by the owner to make this application as his/her authorized agent. I agree to conform to all applicable laws of this jurisdiction. In addition, if a permit for work described in this application is issued, I certify that the Code Official's authorized representative shall have the authority to enter all areas covered by this permit at any reasonable hour to enforce the provisions of the codes applicable to this permit. |

A plot plan showing the shape and dimension of the lot, footprint of the pool and its distance from the actual property lines, and the principal structure. Include any decks or accessory structures

A complete set of plans that include structural details, size and dimensions and a cross section showing the slope and depth ratios, or for above ground pool, design specifications. Often this information can be obtained from the manufacturer.