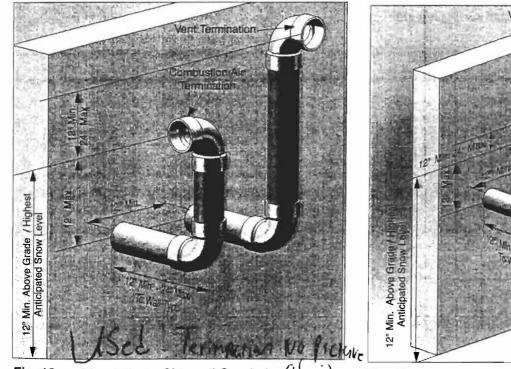

Fig. 10: Direct Vent - Sidewall Snorkel Û ├ , Termination of Vent and Combustion Air Piping

Fig. 11: Direct Vent - Sidewall Snorkel Termination of Vent and Combustion Air Piping with Tee Vent Termination