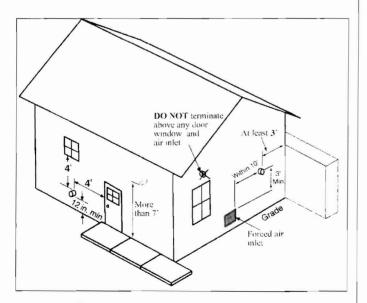

### Category IV Installation of Vent/Air Piping

- d. Avoid locations where prevailing winds could affect the performance of the boiler or cause recirculation of the flue gases, such as inside corners of buildings or near adjacent buildings or vertical surfaces, window wells, stairwells, alcoves, courtyards, or other recessed areas.
- e. Do not terminate the vent above any doors or windows: flue condensate could freeze causing ice formations.
- f. Locate the vent termination to prevent possible condensate damage to exterior finishes.
- g. Avoid locations of possible accidental contact of flue vapors with people or pets.
- 5. The vent termination must also maintain the following clearances; as shown in Fig.24.
  - a. At least 3 feet from adjacent walls
  - b. At least 3 feet below roof over hangs
  - c. At least 7 feet above any public walkways
  - d. At least 3 feet above any forced air intake within 10 feet.
  - e. No closer than 4 feet below or horizontally from any door or window or gravity air inlet.
- 6. Locate the vent termination in a manner to protect from damage by foreign objects, such as stones, balls, or to buildup of leaves and sediment.
- 7. Do not connect any other appliance to the vent pipe or multiple boilers to a common vent pipe.

Fig. 24: Termination Clearances of Category IV System