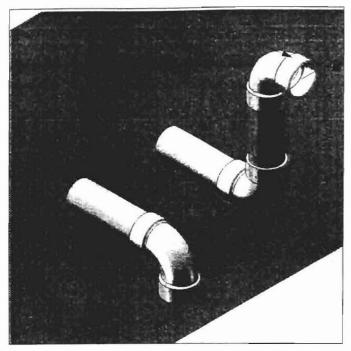

## Direct Vent Installation of Vent/Air Piping

Fig. 8: Direct Vent - Sidewall Termination of Vent and Combustion Air Piping

Fig. 9: Direct Vent - Alternate Sidewall Termination of Vent and Combustion Air Piping

Fig. 10: Direct Vent - Sidewall Snorkel Û ├ , Termination of Vent and Combustion Air Piping

Fig. 11: Direct Vent - Sidewall Snorkel Termination of Vent and Combustion Air Piping with Tee Vent Termination