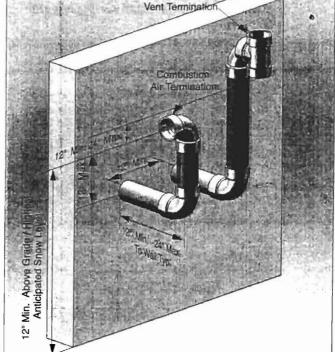

Fig. 10: Direct Vent - Sidewall Snorkel Û ├ , Termination of Vent and Combustion Air Piping

Fig. 11: Direct Vent - Sidewall Snorkel Termination of Vent and Combustion Air Piping with Tee Vent Termination