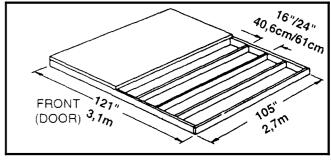

#### **OPTION 2: Wood Platform**

If you decide to build your own foundation, be sure to select the appropriate materials.

These are the recommended materials for your foundation:

- 2 x 4's (5cm x 10cm) Pressure Treated Lumber 5/8" (1,5cm) 4 x 8 (122cm x 244cm) Plywood-exterior grade
- 10 & 4 penny Galvanized Nails Concrete Blocks (optional)

The platform should be level and flat (free of bumps, ridges etc.) to provide good support for the building. The necessary materials may be obtained from your local lumber yard.

To construct the foundation follow instructions and diagram. Construct frame (using 10 penny galvanized nails)

Measure 16"/24" (40,6cm/61cm) sections to construct inside frame (see diagram)

Secure plywood to frame (using 4 penny galvanized nails)

Allow 6 - 7 hours for construction.