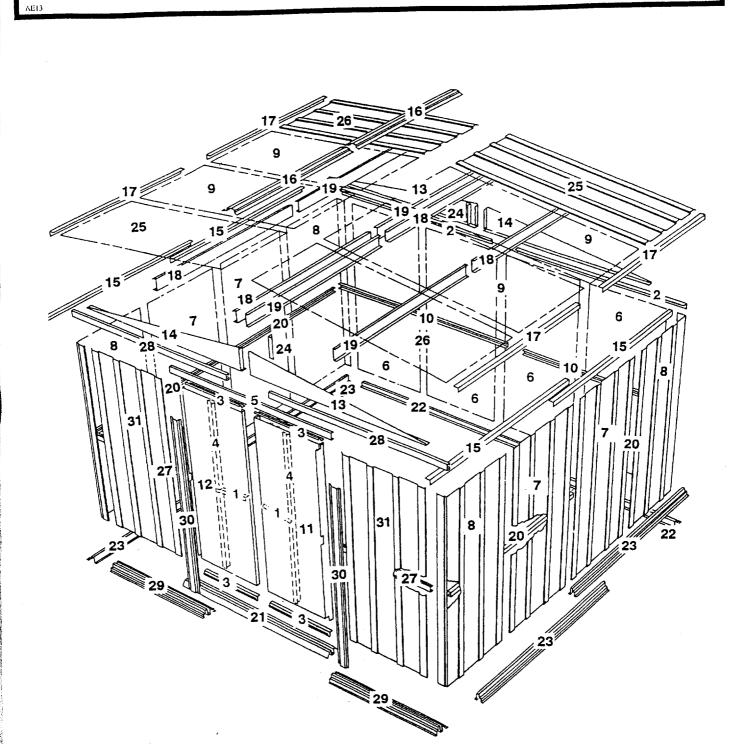

# Assembly by Key No.

The deray 30 '= 0 413 Story RANKH enclosed Forch 205> 89'+ MAN POST