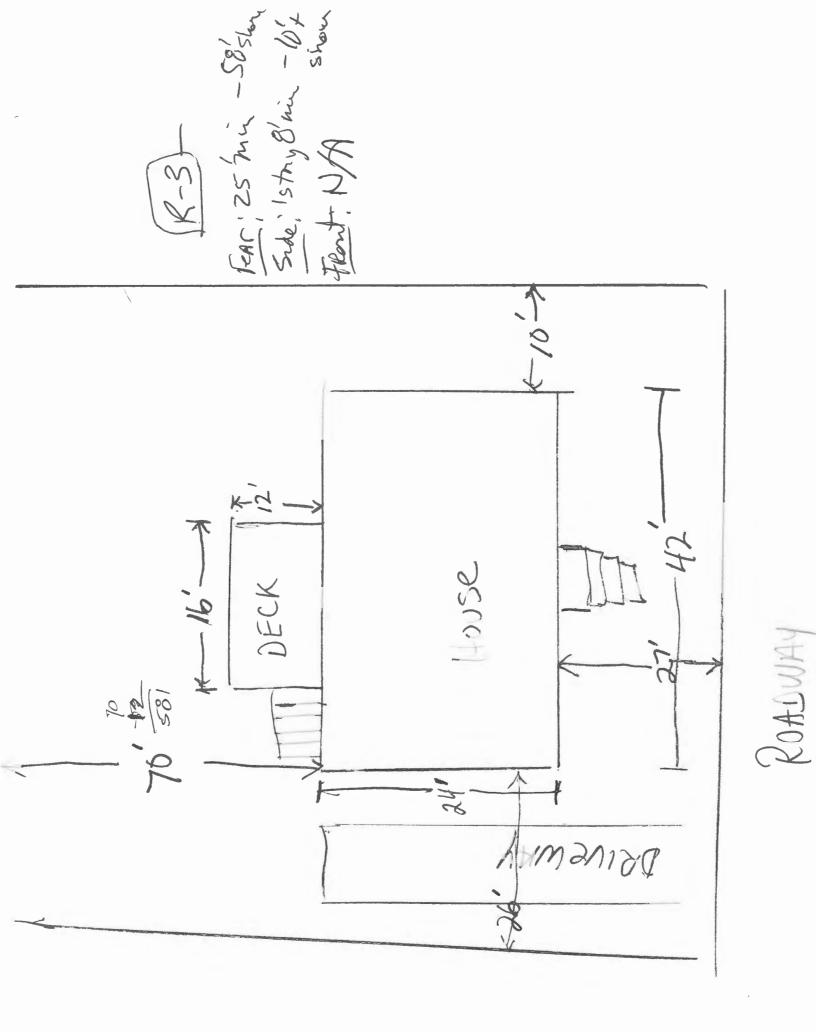

## Building

A graspable handrail is required to be installed 34"-38" above the leading edge of a tread.

Guardrails 34" high measured from the leading edge of the tread is required to be installed on both side of the stairs.

## City of Portland, Maine - Building or Use Permit Application

389 Congress Street, 04101 Tel: (207) 874-8703, FAX: (207) 8716

| Job No:<br>2012-05-4124-ALTR                                                                                                                                                                                                                                                           | Date Applied:<br>5/31/2012                                                                                               |                                                                                        | CBL:<br>225- C-031-001                                                      |                                                                                                                |                                  |                                                                                 |
|----------------------------------------------------------------------------------------------------------------------------------------------------------------------------------------------------------------------------------------------------------------------------------------|--------------------------------------------------------------------------------------------------------------------------|----------------------------------------------------------------------------------------|-----------------------------------------------------------------------------|----------------------------------------------------------------------------------------------------------------|----------------------------------|---------------------------------------------------------------------------------|
| Location of Construction:<br>41 WINDING WAY                                                                                                                                                                                                                                            | Owner Name:<br>CHRIS SHACKLEY                                                                                            |                                                                                        | Owner Address:<br>41 WINDING WAY<br>PORTLAND, ME (                          |                                                                                                                |                                  | Phone:                                                                          |
| Business Name:                                                                                                                                                                                                                                                                         | Contractor Name:<br>MICHAEL SHACK                                                                                        | LEY                                                                                    | Contractor Addr<br>12 PLYMOUTI<br>04103                                     | ess:<br>H STREET, PORT                                                                                         | LA ND, ME                        | Phone:<br>831-6611                                                              |
| Lessee/Buyer's Name:                                                                                                                                                                                                                                                                   | Phone:                                                                                                                   |                                                                                        | Permit Type:<br>BLDG ADD                                                    |                                                                                                                |                                  | Zone:<br>R-3                                                                    |
| Past Use:<br>Single Family Dwelling<br>Proposed Project Description<br>Rebuilding existing deck; Disable                                                                                                                                                                               |                                                                                                                          | -                                                                                      | Cost of Work:<br>\$2,000.00<br>Fire Dept:<br>Signature:<br>Pedestrian Activ | Approved<br>Denied<br>N/A                                                                                      | .)                               | CEO District:<br>Inspection:<br>Use Group: R<br>Type: 5B<br>IRC 97<br>Signature |
| Permit Taken By: Brad                                                                                                                                                                                                                                                                  |                                                                                                                          |                                                                                        |                                                                             | Zoning Approv                                                                                                  | al                               |                                                                                 |
| <ol> <li>This permit application of<br/>Applicant(s) from meetin<br/>Federal Rules.</li> <li>Building Permits do not<br/>septic or electrial work.</li> <li>Building permits are voi<br/>within six (6) months of<br/>False informatin may inv<br/>permit and stop all work</li> </ol> | ng applicable State and<br>include plumbing,<br>d if work is not started<br>the date of issuance.<br>validate a building | Special Za<br>Shorelar<br>Wetland<br>Flood Za<br>Subdivis<br>Site Plar<br>Maj<br>Date: | is<br>one<br>sion                                                           | Zoning Appeal<br>Variance<br>Miscellaneous<br>Conditional Use<br>Interpretation<br>Approved<br>Denied<br>Date: | Does not<br>Requires<br>Approved | st or Landmark<br>Require Review<br>Review                                      |

|           |                                                                                                                       | Entond                                                                                              | SZID A                                |  |  |  |  |
|-----------|-----------------------------------------------------------------------------------------------------------------------|-----------------------------------------------------------------------------------------------------|---------------------------------------|--|--|--|--|
| 245T      | General Bu                                                                                                            | ilding Permit Applic                                                                                | ation                                 |  |  |  |  |
| THOMAS    | TLAN? property within the City, payment arra                                                                          | real estate or personal property taxes or ngements must be made before permits $0S - 4124$ AFR      |                                       |  |  |  |  |
|           |                                                                                                                       | Winding Way                                                                                         |                                       |  |  |  |  |
|           | Total Square Footage of Proposed Structure/A<br>(92, 59)                                                              | rea Square Footage of Lot                                                                           | Number of Stories                     |  |  |  |  |
|           | Tax Assessor's Chart, Block & Lot<br>Chart# Block# Lot#                                                               | Applicant * <u>must</u> be owner, Lessee or Buyer<br>Name Muchael Shahley<br>Address 12 plymouth 84 | * Telephone:<br>83/66/1               |  |  |  |  |
|           | 225-C-OS(                                                                                                             | City, State & Zip PHd (Ne 0410                                                                      |                                       |  |  |  |  |
|           | Lessee/DBA (If Applicable)<br>RECEIVED                                                                                | Owner (if different from Applicant)<br>Name Chris Shackley                                          | Cost Of<br>Work: \$ <u>7900</u> ,     |  |  |  |  |
|           | MAY 3 1 2012                                                                                                          | Address 41 Windig Way<br>City, State & Zip                                                          | C of O Fee: \$<br>Total Fee: \$ 40,60 |  |  |  |  |
|           | MAY 3 T Lo<br>Dept. of Building Inspections<br>City of Portland Maine                                                 | City, State & Zip<br>Poltcen & Me 04103                                                             | Total Fee: \$ 70,00                   |  |  |  |  |
|           | Current legal use (i.e. single family) <u>SINCLe Family</u> Number of Residential Units                               |                                                                                                     |                                       |  |  |  |  |
|           | Proposed Specific use: <u><u><u>single</u></u><br/>Is property part of a subdivision? <u>If yes, please name</u>.</u> |                                                                                                     |                                       |  |  |  |  |
|           | Project description: Rebuck Exsisting Pect                                                                            |                                                                                                     |                                       |  |  |  |  |
|           | Contractor's name: Michael Shackley<br>Address: 12 Plymoth St                                                         |                                                                                                     |                                       |  |  |  |  |
| 1         |                                                                                                                       |                                                                                                     | elephone: <u>83/-66//</u>             |  |  |  |  |
| all<br>50 | Who should we contact when the permit is read<br>Mailing address: 12 PLY Mouth                                        | 1 St PHd, Me                                                                                        | lephone:                              |  |  |  |  |
| NA        | A Please submit all of the information outlined on the applicable Checklist. Failure to                               |                                                                                                     |                                       |  |  |  |  |
|           | $\sim$ do so will result in the                                                                                       | automatic denial of your permit.                                                                    |                                       |  |  |  |  |

### GENERAL DESCRIPTION

To construct open porch 19'x15' as per par. foundation will be 8" sono tubes ramp will be constructed for access Stamp of Special Conditions

NOTE TO APPLICANT: Separate permits are required by the installers and subcontractors of heating, plumbing, elecu.