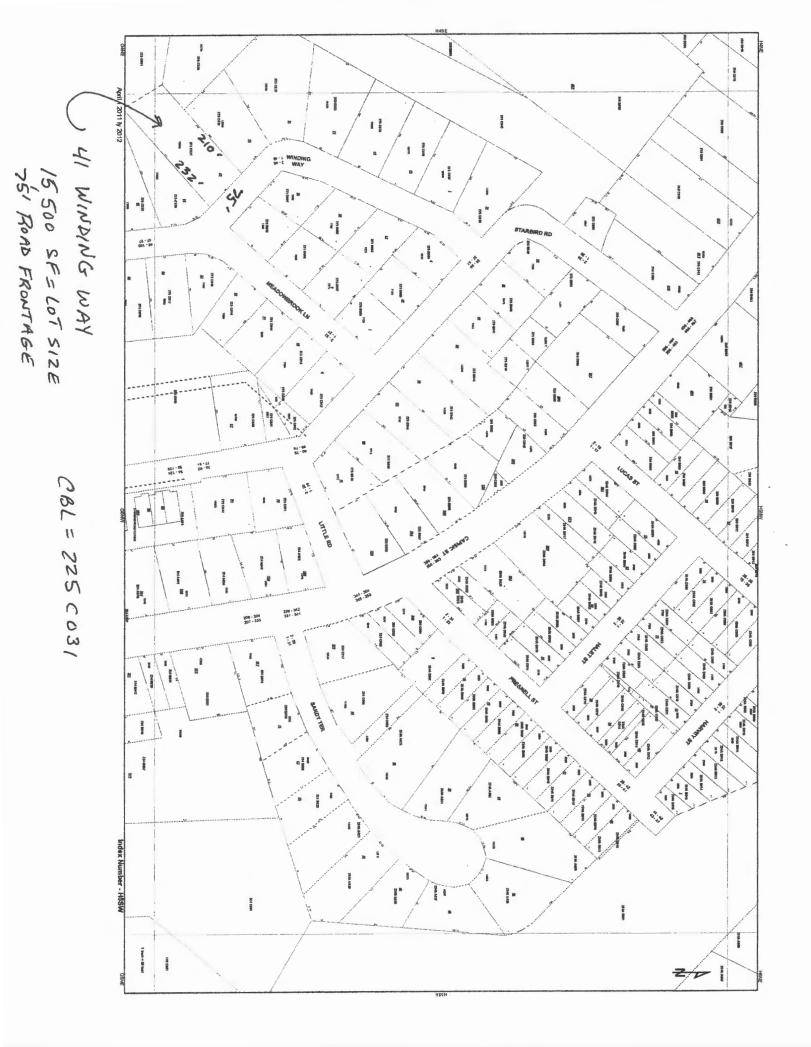

#### **Current Owner Information:**

|                  | CBL 2                   | 25 C031001       |                                                                  |
|------------------|-------------------------|------------------|------------------------------------------------------------------|
| Services         | Land Use Type S         | SINGLE FAMILY    |                                                                  |
|                  | Property Location 4     | 1 WINDING WAY    |                                                                  |
| Applications     |                         | CDONOUGH RICHAR  | RD F WWII VET                                                    |
|                  |                         | ORTLAND ME 04102 |                                                                  |
| Doing Business   |                         | 454/203          |                                                                  |
|                  | -                       | 25-C-31          |                                                                  |
| Maps             |                         | VINDING WAY 41   |                                                                  |
| Tax Relief       | 1                       | 5500 SF          |                                                                  |
|                  |                         | .356             |                                                                  |
| Tax Roll         |                         |                  |                                                                  |
| Q & A            | Current Assessed        | Valuation:       |                                                                  |
| ******           | TAX ACCT NO.            | 29574            | OWNER OF RECORD AS OF APRIL 2011<br>MCDONOUGH RICHARD F WWII VET |
| browse city      |                         |                  | MCDUNUUGH RICHARD F WWII VEI                                     |
| services a-z     | LAND VALUE              | \$66,000.00      | 41 WINDING WAY                                                   |
|                  | BUILDING VALUE          | \$107,000.00     | PORTLAND ME 04102                                                |
|                  | HOMESTEAD EXEMPTION     | (\$10,000.00)    |                                                                  |
| browse facts and | POST WORLD WAR I VETE   | RAN (\$5,000.00) |                                                                  |
| links a-z        | NET TAXABLE - REAL ESTA | TE \$157,000.00  |                                                                  |
|                  | TAX AMOUNT              | \$2 869 95       |                                                                  |