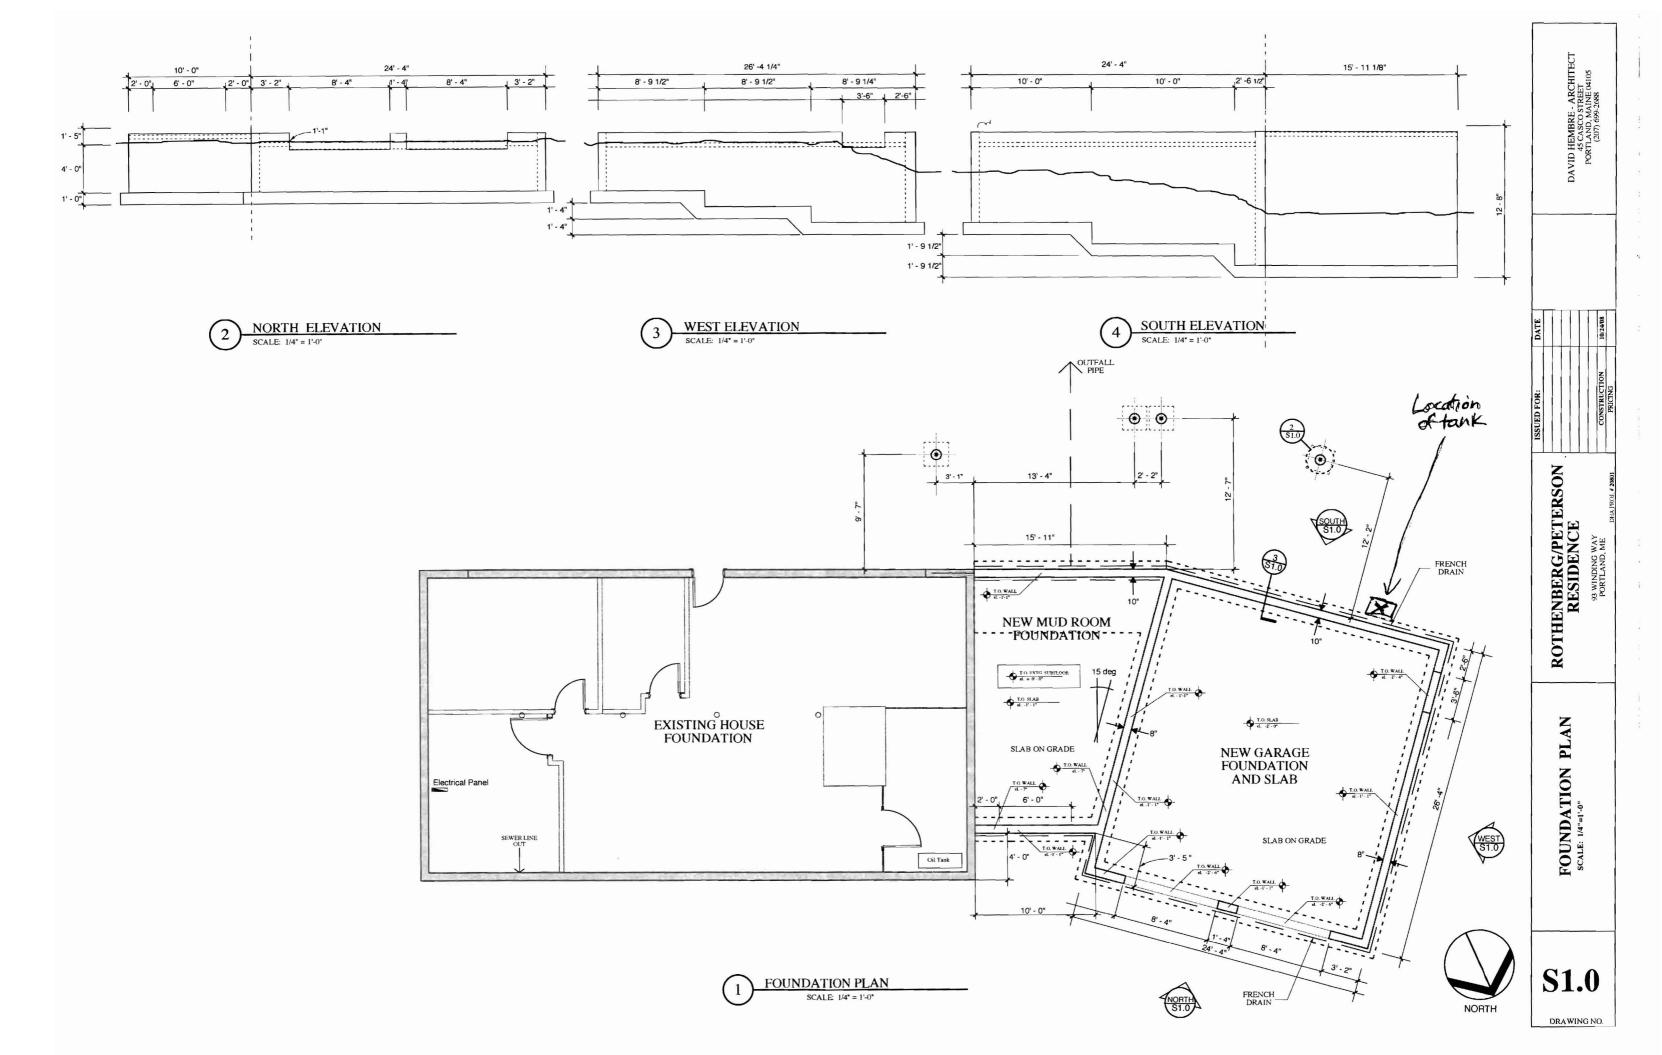

| •                                            |                            | ilding or Use Perm<br>(207) 874-8703, Fax: |                | Permit No: 09-0343    | <b>Date Applied For:</b> 04/22/2009 | CBL: 225 C024001                   |
|----------------------------------------------|----------------------------|--------------------------------------------|----------------|-----------------------|-------------------------------------|------------------------------------|
| Location of Construction: Owner Name:        |                            |                                            |                | Owner Address:        |                                     | Phone:                             |
| 93 WINDING WAY                               | WAY ROTHENBERG DEBRA A & 1 |                                            |                | 93 WINDING W.         |                                     |                                    |
| Business Name:                               |                            | Contractor Name:                           |                | Contractor Address:   |                                     | Phone                              |
|                                              |                            | Main Gas                                   |                | 908 Roosevelt Tra     | ail Windham                         | (207) 892-6744                     |
| Lessee/Buyer's Name                          |                            | Phone:                                     |                | Permit Type:          |                                     |                                    |
|                                              |                            |                                            |                | Tanks - Dwelling      | gs                                  |                                    |
| Gallon propane tank R                        |                            | permit#081162 install (n                   | 1) 120   insta | II (1) 120 Gallon pro | opane tank Rear of a                | ddition                            |
| Dept: Zoning Note:                           | Status:                    | Approved                                   | Reviewe        | r: Chris Hanson       | Approval I                          | Oate: 04/22/2009<br>Ok to Issue: ✓ |
| Dept: Building Note:  1) The installation mu |                            | Approved with Condition                    |                | r: Chris Hanson       | Approval I                          | Ok to Issue: ✓                     |