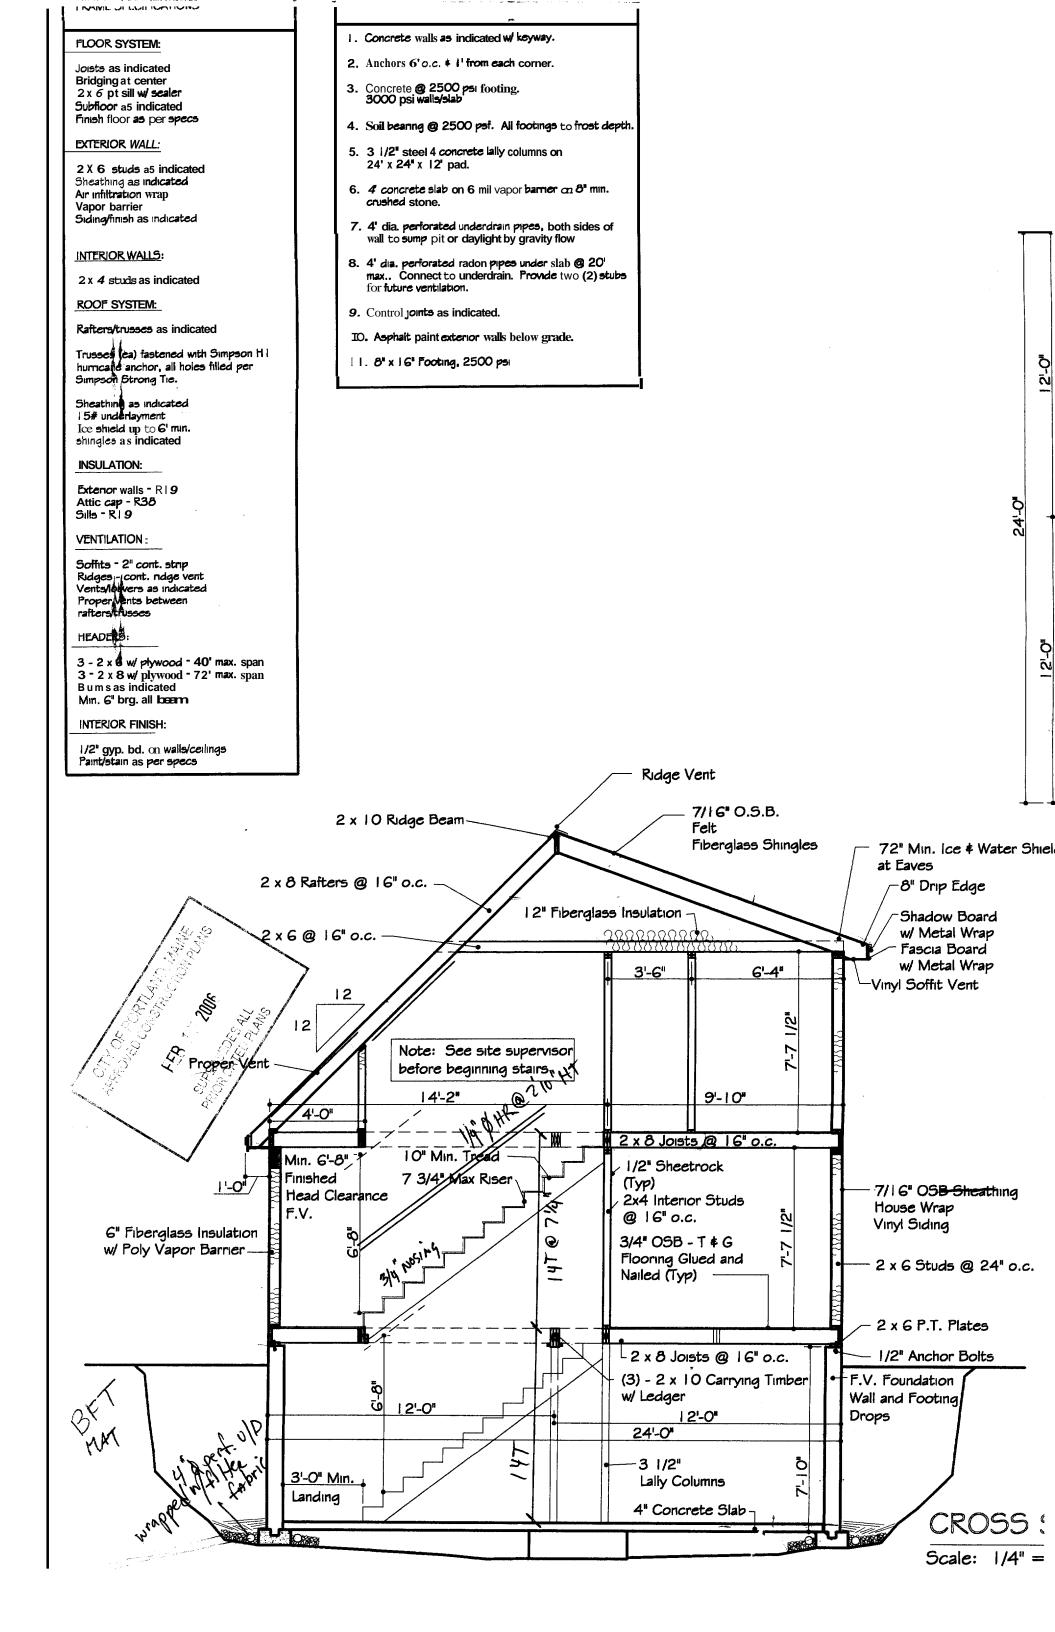

REAR ELEVATION.

Sale NTS

LEFT ELEVATION

Scale: N.T.S.

\*C' Bilco Bulkhead

existing site contours.

RIGHT ELEVATION

Scale NTS