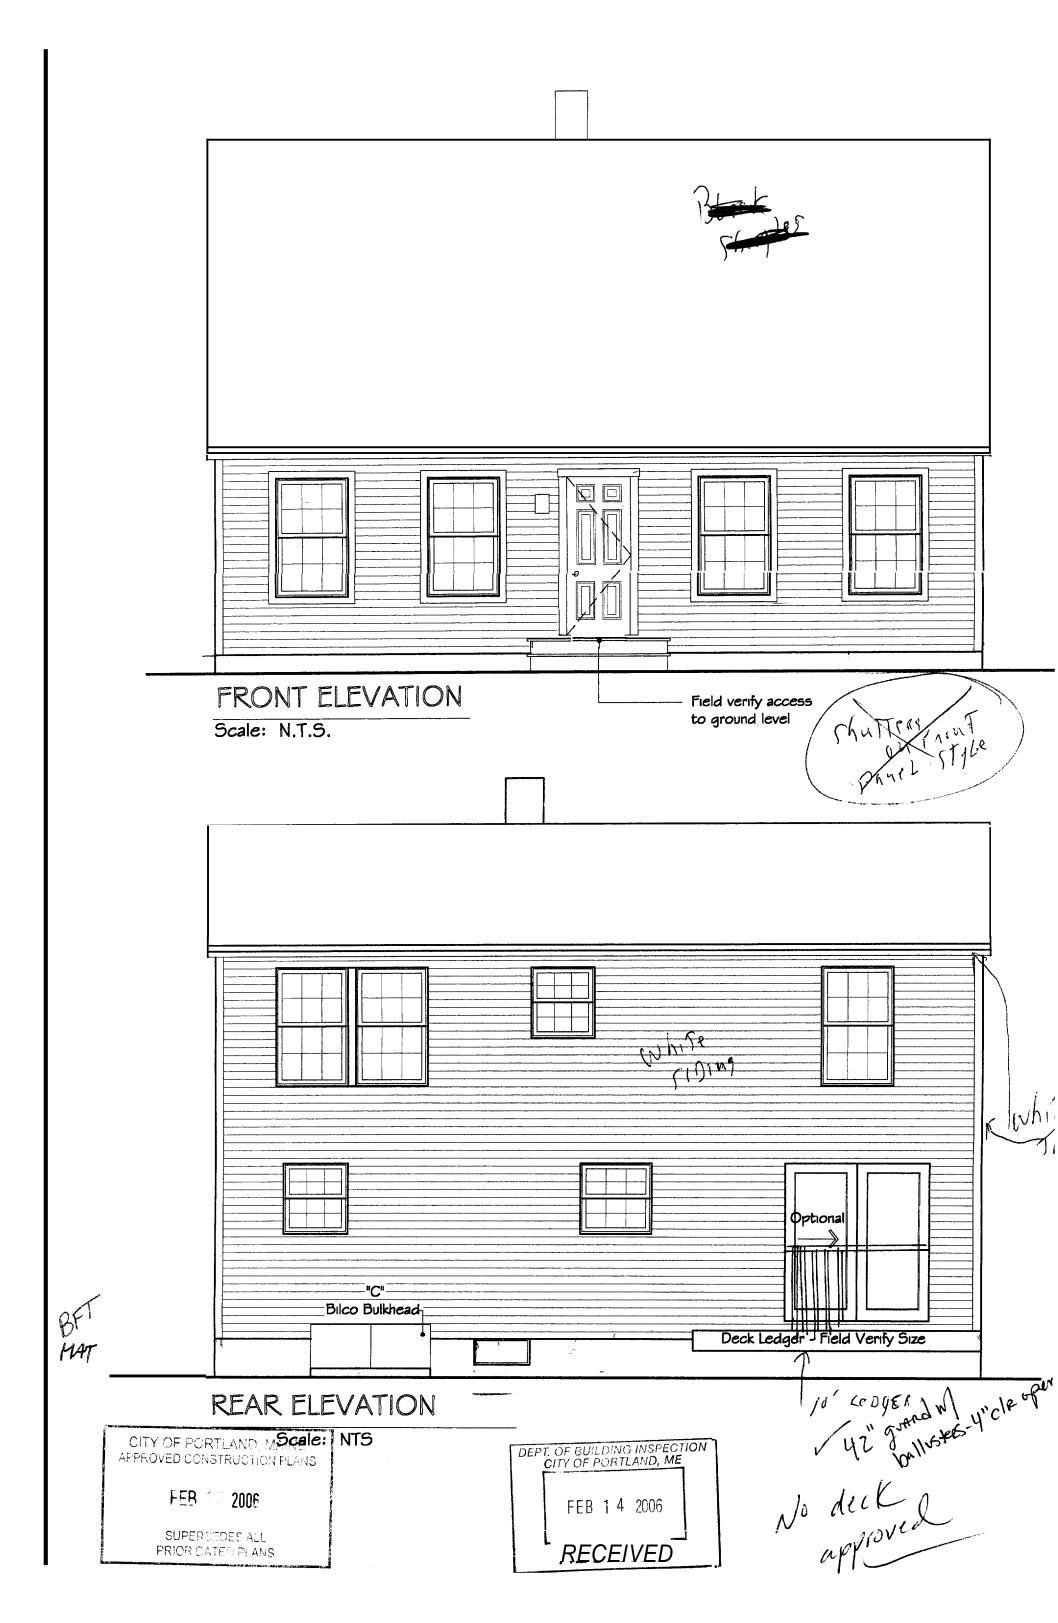

REAR ELEVATION.

Sale NTS

LEFT ELEVATION

Scale: N.T.S.

\*C' Bilco Bulkhead

existing site contours.

RIGHT ELEVATION

Scale NTS