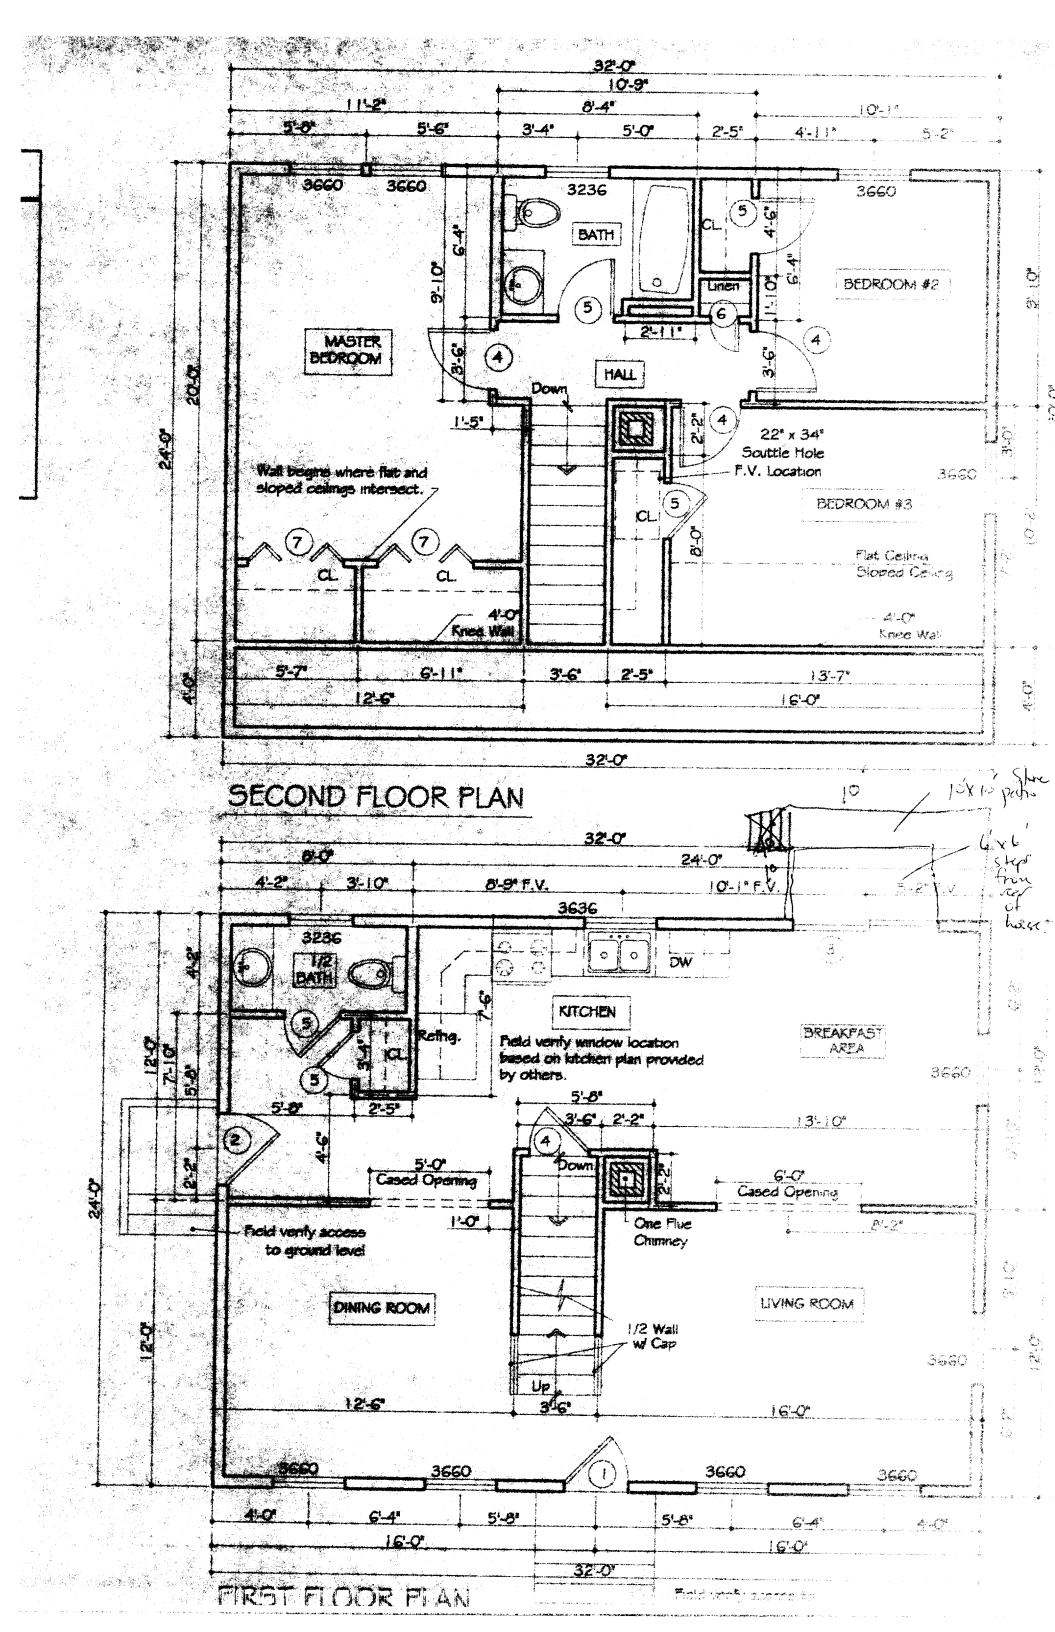

HIS LAND SURVEY WAS THE MAGNETIC MERIDIAN AS OF 11-01-05.
- THE PROPERTY SURVEYED IS DESCRIBED IN A DEED TO JOEL HART FROM MELISSA LAMBERT DATED 5-3-02 AND IS RECORDED IN THE CUMBERLAND COUNTY REGISTRY OF DEED IN BOOK 17607, PAGE 64.
- THE PROPERTY IS DEPICTED ON THE TOWN ASSESSOR'S MAP 272 BLOCK F AS LOTS 4,5,6,7 AND 8.
- 10 ACTUAL LOCATION OF UTILITIES TO BE FIELD FITTED AND TO COMPLY WITH ALL **BUILDING CODES**
- 11 ELEVATIONS AND CONTOURS DEPICTED HERON ARE BASED ON AN ASSUMED VERTICAL DATUM







REAR ELEVATION.

Sale NTS



LEFT ELEVATION

Scale: N.T.S.

\*C' Bilco Bulkhead

existing site contours.



RIGHT ELEVATION

Scale NTS

PLEASE BE ADVISED THAT JING DESIGNS, INC. 15 NOT CERTIFIED AS A STATE OF MAINE ARCHITECT OR ENGINEER.

CHIEFFE AND IN MOTE IN THE SECOND OF THE SECOND SEC