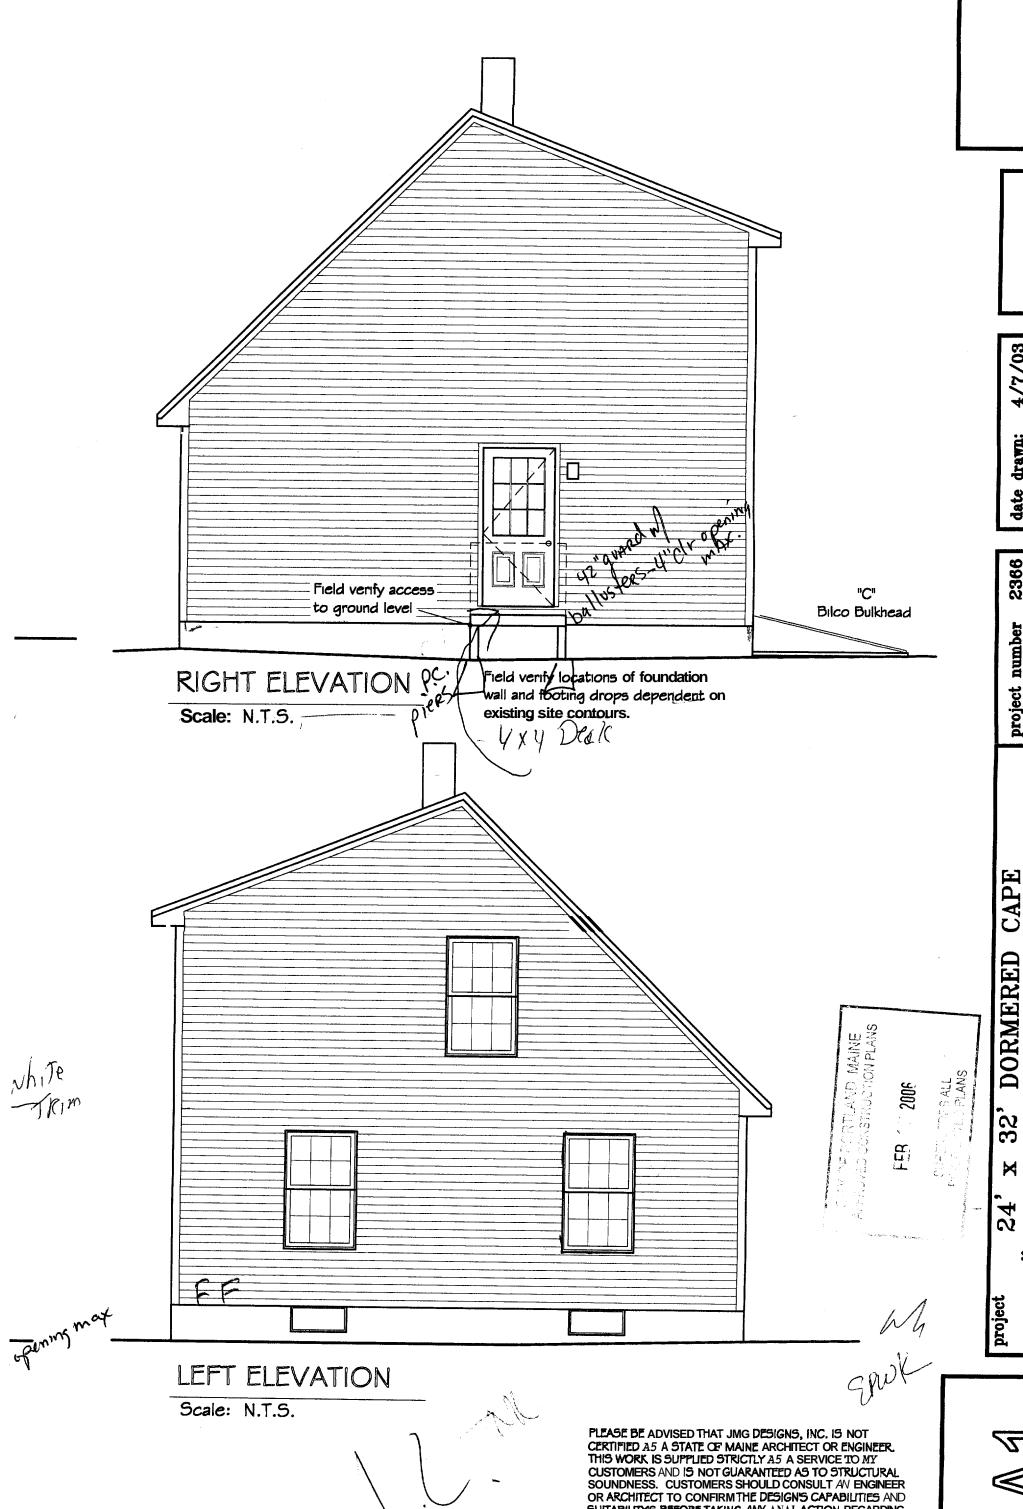

REAR ELEVATION.

Sale NTS

LEFT ELEVATION

Scale: N.T.S.

\*C' Bilco Bulkhead

existing site contours.

RIGHT ELEVATION

Scale NTS

PLEASE BE ADVISED THAT JING DESIGNS, INC. 15 NOT CERTIFIED AS A STATE OF MAINE ARCHITECT OR ENGINEER.

CHIEFFE AND IN MOTE IN THE SECOND OF THE SECOND SEC