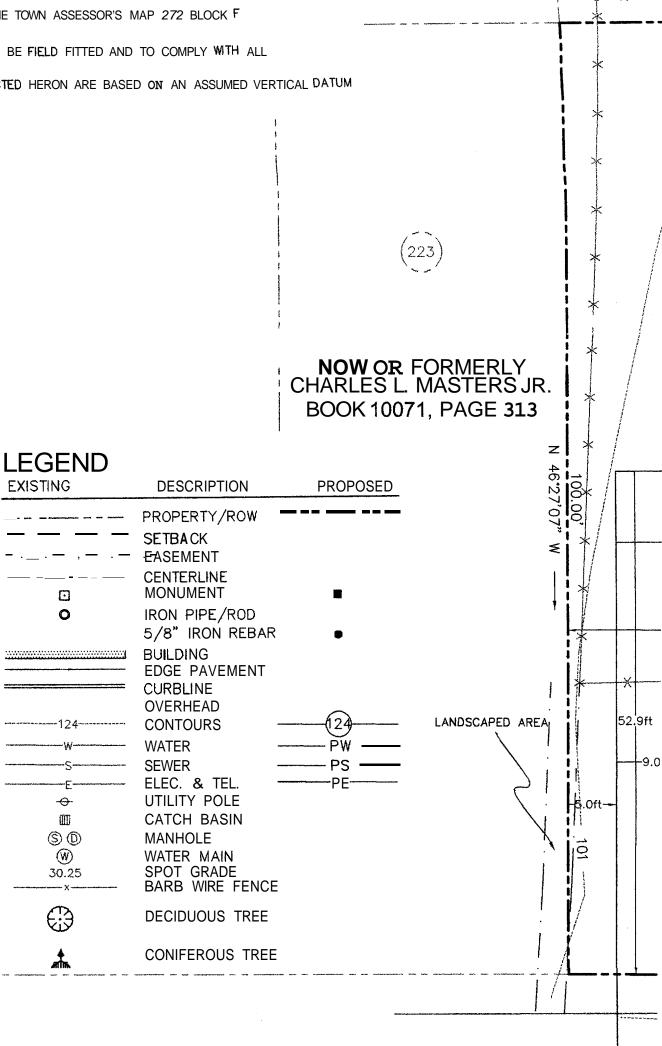

## SURVEYOR'S NOTES

- THIS SURVEY PLAN IS COPYRIGHT PROTECTED. THIS PLAN IS THE PROPERTY OF BOUNDARY POINTS, AND SHALL NOT BE USED FOR ANY PURPOSE WITHOUT THE WRITTEN CONSENT OF AN AUTHORIZED AGENT OF BOUNDARY POINTS. ALL RIGHTS RESERVED.
- 2 THIS SURVEY PLAN IS ONLY VAUD IF AUTHENTIC EMBOSSED SEAL AND SIGNATURE OF CERTIFYING PROFESSIONAL APPEAR ON THE FACE OF THIS SURVEY PLAN.
- REFERENCE IS MADE TO THE CONTRACTUAL AGREEMENT BETWEEN THE PROFESSIONAL LAND SURVEYOR AND M E CLIENT.

FOUND

1" IRON PI

14" ABOVE

- THIS SURVEY PLAN IS SUBJECT TO POSSIBLE REVISION UPON RECEIPT OF A CERTIFIED TITLE OPINION.
- 5 ON THE BASIS OF MY KNOWLEDGE, INFORMATION AND BELIEF I CERTIFY EXCLUSIVELY TO THE CLIENT THAT THIS SURVEY PLAN, MADE TO THE NORMAL STANDARD OF CARE, SUBSTANTIALLY CONFORMS TO THE MAINE BOARD OF LICENSURE FOR LAND SURVEYOR STANDARDS.
- NO CERTIFICATION IS MADE TO THE EXISTENCE OR NONEXISTENCE OF HAZARDOUS SUBSTANCES, ENVIRONMENTALLY SENSITIVE AREAS, UNDERGROUND UTILITIES, UNDERGROUND STRUCTURES, OR REAL ESTATE TITLE.
- 7 THE SOURCE OF BEARINGS FOR THIS LAND SURVEY WAS THE MAGNETIC MERIDIAN AS OF 11-01-05.
- THE PROPERTY SURVEYED IS DESCRIBED IN A DEED TO JOEL HART FROM MELISSA LAMBERT DATED 5-3-02 AND IS RECORDED IN THE CUMBERLAND COUNTY REGISTRY OF DEED IN BOOK 17607, PAGE 64.
- THE PROPERTY IS DEPICTED ON THE TOWN ASSESSOR'S MAP 272 BLOCK F AS LOTS 4,5,6,7 AND 8.
- 10 ACTUAL LOCATION OF UTILITIES TO BE FIELD FITTED AND TO COMPLY WITH ALL **BUILDING CODES**
- 11 ELEVATIONS AND CONTOURS DEPICTED HERON ARE BASED ON AN ASSUMED VERTICAL DATUM