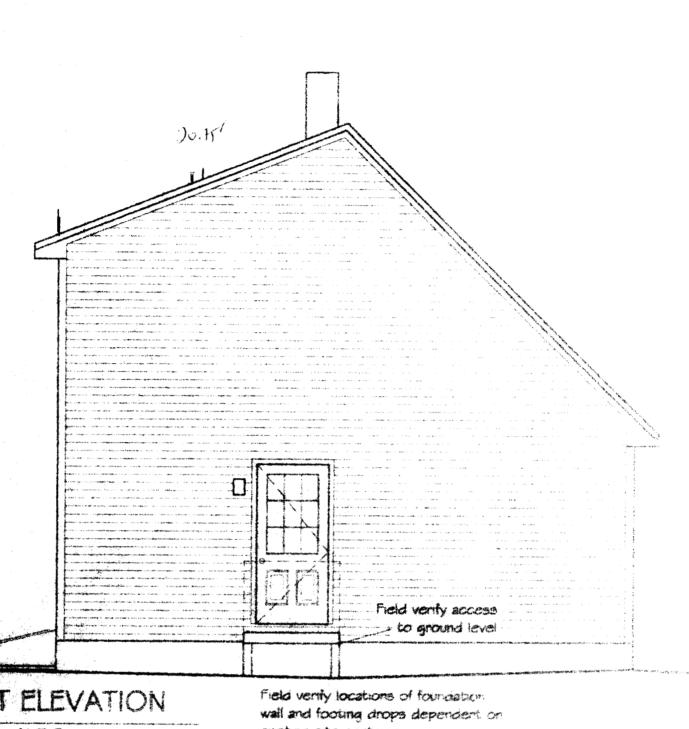

REAR ELEVATION.

Sale NTS

LEFT ELEVATION

Scale: N.T.S.

\*C' Bilco Bulkhead

existing site contours.

RIGHT ELEVATION

Scale NTS