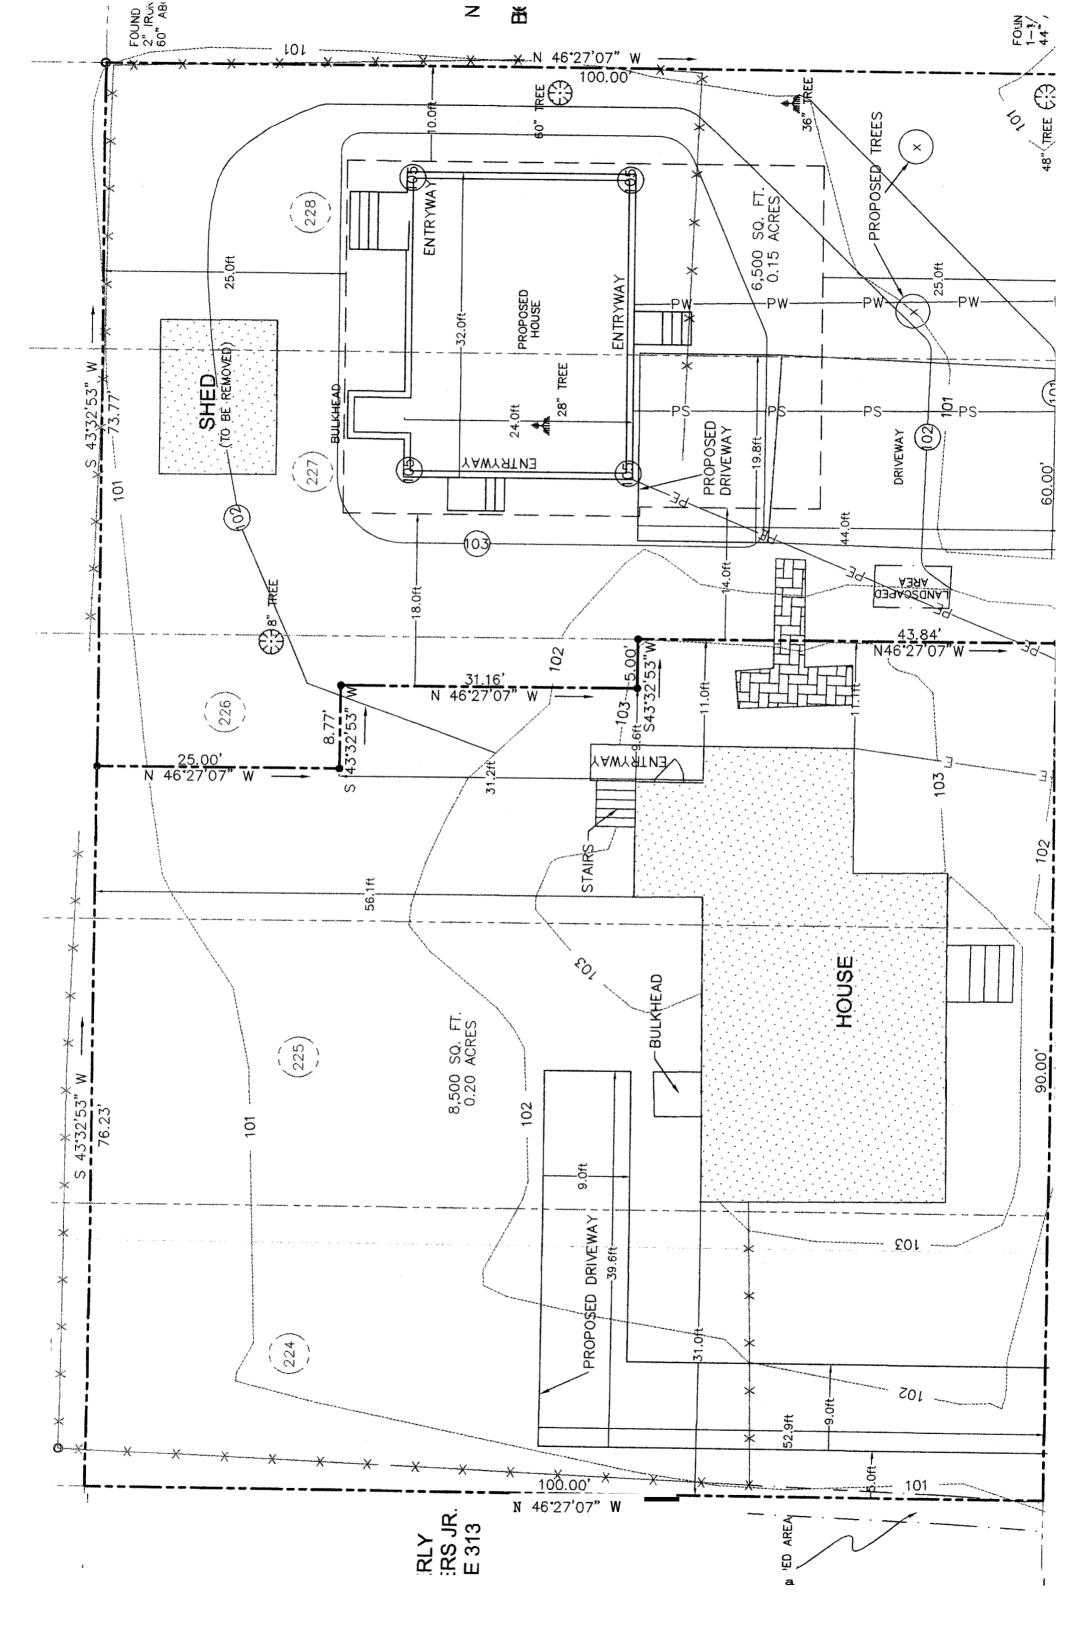

## SURVEYOR'S NOTES

- THIS SURVEY PLAN IS COPYRIGHT PROTECTED. THIS PLAN IS THE PROPERTY OF BOUNDARY POINTS, AND SHALL NOT BE USED FOR ANY PURPOSE WITHOUT THE WRITTEN CONSENT OF AN AUTHORIZED AGENT OF BOUNDARY POINTS. ALL RIGHTS RESERVED.
- 2 THIS SURVEY PLAN IS ONLY VAUD IF AUTHENTIC EMBOSSED SEAL AND SIGNATURE OF CERTIFYING PROFESSIONAL APPEAR ON THE FACE OF THIS SURVEY PLAN.
- REFERENCE IS MADE TO THE CONTRACTUAL AGREEMENT BETWEEN THE PROFESSIONAL LAND SURVEYOR AND M E CLIENT.

FOUND

1" IRON PI

14" ABOVE

- THIS SURVEY PLAN IS SUBJECT TO POSSIBLE REVISION UPON RECEIPT OF A CERTIFIED TITLE OPINION.
- 5 ON THE BASIS OF MY KNOWLEDGE, INFORMATION AND BELIEF I CERTIFY EXCLUSIVELY TO THE CLIENT THAT THIS SURVEY PLAN, MADE TO THE NORMAL STANDARD OF CARE, SUBSTANTIALLY CONFORMS TO THE MAINE BOARD OF LICENSURE FOR LAND SURVEYOR STANDARDS.
- NO CERTIFICATION IS MADE TO THE EXISTENCE OR NONEXISTENCE OF HAZARDOUS SUBSTANCES, ENVIRONMENTALLY SENSITIVE AREAS, UNDERGROUND UTILITIES, UNDERGROUND STRUCTURES, OR REAL ESTATE TITLE.
- 7 THE SOURCE OF BEARINGS FOR THIS LAND SURVEY WAS THE MAGNETIC MERIDIAN AS OF 11-01-05.
- THE PROPERTY SURVEYED IS DESCRIBED IN A DEED TO JOEL HART FROM MELISSA LAMBERT DATED 5-3-02 AND IS RECORDED IN THE CUMBERLAND COUNTY REGISTRY OF DEED IN BOOK 17607, PAGE 64.
- THE PROPERTY IS DEPICTED ON THE TOWN ASSESSOR'S MAP 272 BLOCK F AS LOTS 4,5,6,7 AND 8.
- 10 ACTUAL LOCATION OF UTILITIES TO BE FIELD FITTED AND TO COMPLY WITH ALL **BUILDING CODES**
- 11 ELEVATIONS AND CONTOURS DEPICTED HERON ARE BASED ON AN ASSUMED VERTICAL DATUM