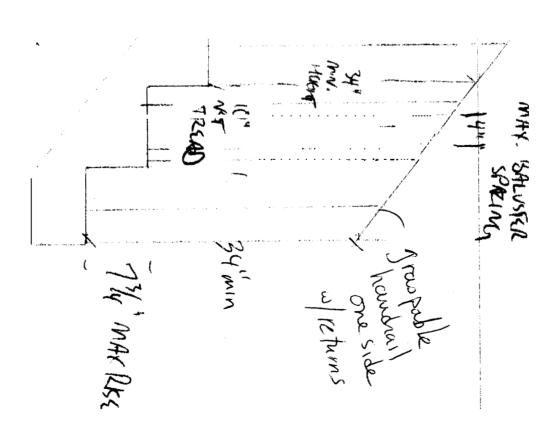

MACHIGOUNC

R3 Zone Rear 25' Rey Side 8' Reg ,001 12 DECK 8 巴

2/10/2006 DAN KOUSER BUILDING FLENDVARIONS CBL-224A-5-1-2 MICHAEL + ELIZABETH KRAMER ST MACHIBONNE

3