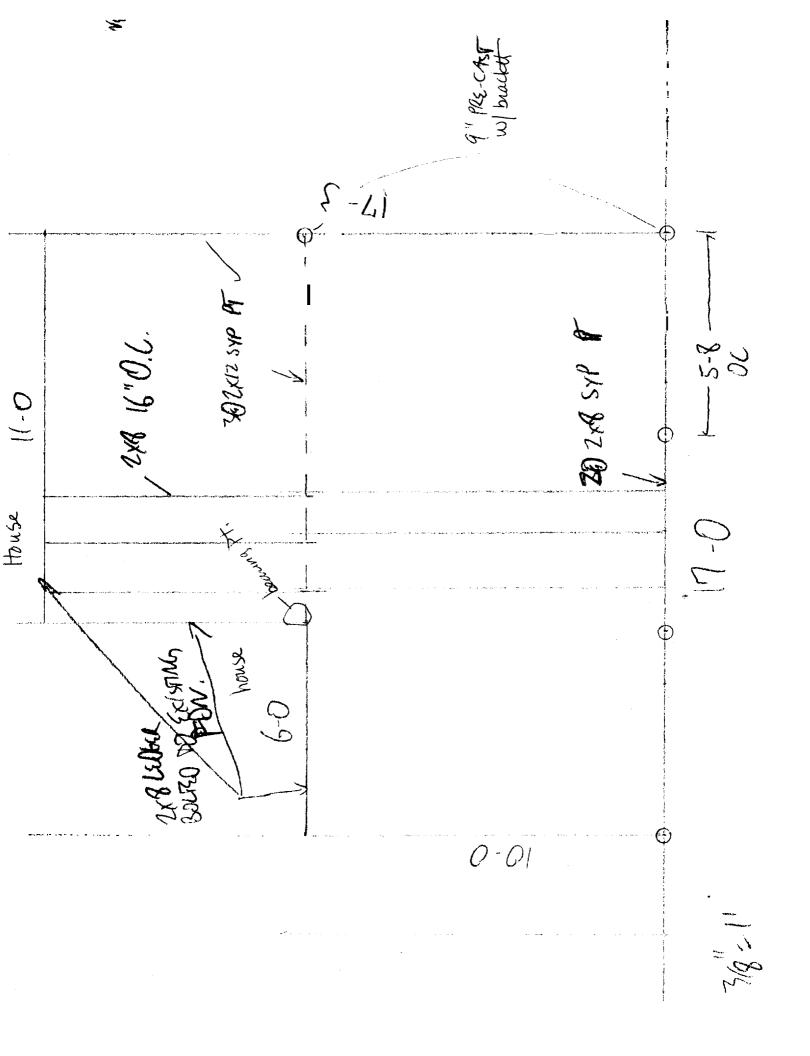

MACHIGOUNC

R3 Zone Rear 25' Rey Side 8' Reg ,001 12 DECK 8 巴

2/10/2006 DAN KOUSER BUILDING FLENDVARIONS CBL-224A-5-1-2 MICHAEL + ELIZABETH KRAMER ST MACHIBONNE

3