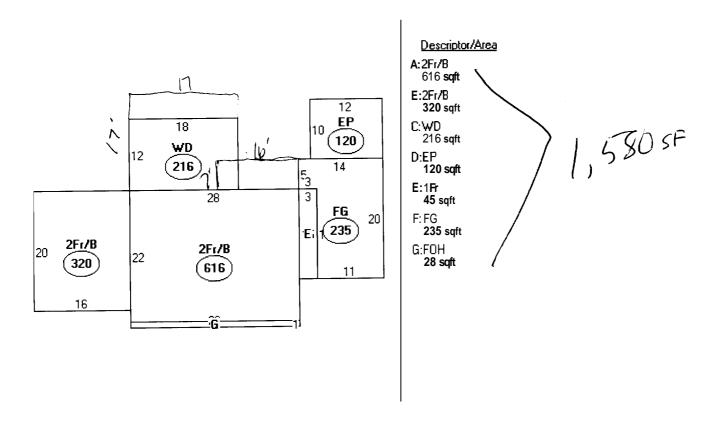

MACHIGOUNC

R3 Zone Rear 25' Rey Side 8' Reg ,001 12 DECK 8 巴

2/10/2006 DAN KOUSER BUILDING FLENDVARIONS CBL-224A-5-1-2 MICHAEL + ELIZABETH KRAMER ST MACHIBONNE

3