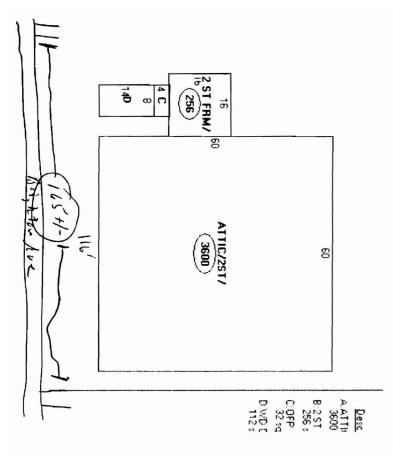

|            | Location/Address of Construction: 65                                                                                                                                                                                                                                                                                                           | 2 Brighton                                                                                                                    | Ave.                                                     |                                                                                        |
|------------|------------------------------------------------------------------------------------------------------------------------------------------------------------------------------------------------------------------------------------------------------------------------------------------------------------------------------------------------|-------------------------------------------------------------------------------------------------------------------------------|----------------------------------------------------------|----------------------------------------------------------------------------------------|
|            | Tax Assessor's Chart, Block & Lot<br>Chart# Block# Lot#<br>JJ4- AF 9                                                                                                                                                                                                                                                                           | Conner: Alpha<br>650 Brightor                                                                                                 | T, LLC                                                   | Telephone:<br>773-6331                                                                 |
|            | Lessee/Buyer's Name (If Applicable)                                                                                                                                                                                                                                                                                                            | Contractor name, address & telej<br>SIGN DESIGN', I.<br>P.C. BOX 201<br>WESTBROOK, ME                                         | WC Per s.f. plu<br>For H.D. s<br>Fee: \$_                | f signage z \$2.00<br>s \$30.00/\$65.00<br>ignage= Total<br>Fee= cost of work<br>e: \$ |
| f          | Who should we contact when the permit is ready                                                                                                                                                                                                                                                                                                 |                                                                                                                               |                                                          | 00                                                                                     |
|            | Tenant/allocated building pace frontage (fee<br>Lot Frontage (feet)                                                                                                                                                                                                                                                                            |                                                                                                                               |                                                          |                                                                                        |
|            | Current Specific use:                                                                                                                                                                                                                                                                                                                          |                                                                                                                               |                                                          |                                                                                        |
|            | Information on proposed sign(s):<br>Freestanding (e.g., pole) sign? Yes<br>Bldg. wall sign? (attached to bldg) Yes                                                                                                                                                                                                                             | No Dimensions propose<br>NoX Dimensions propose                                                                               | d: <u>54'XW</u> Height<br>d:                             | from grade:                                                                            |
|            | Proposed awning? Yes No Is awn<br>Height of awning: Length of av<br>Is there any communication, message, trademar<br>If yes, total s.f. of panels w/communications, m<br>information on existing and previously permit<br>Freestanding (e.g., pole) sign? Yes N<br>Bldg. wall sign? (attached to bldg) Yes N<br>Awning? Yes No Sq. ft. area of | vning: Dept<br>k or symbol on it? Yes No<br>uessage, trademark or symbol:<br>ted sign(s):<br>No Dimensions:<br>No Dimensions: | 6')                                                      | ).5×2,30<br>75                                                                         |
| S!         | site sketch and building sketch showing exac<br>ketches and/or pictures of proposed signage                                                                                                                                                                                                                                                    | and existing building are also re                                                                                             | quired.                                                  |                                                                                        |
| P<br>F     | lease submit all of the information our<br>ailure to do so may result in the auton                                                                                                                                                                                                                                                             | lined in the Sign/Awning<br>natic denial of your permit.                                                                      | Application Cheo                                         | cklist.                                                                                |
| ac         | order to be sure the City fully understands the fu<br>ditional information prior to the issuance of a per<br>ilding Inspections office, room 315 City Hall or c                                                                                                                                                                                | mit. For further information visit w                                                                                          | g and Development D<br>is on-line at <u>www.port</u>     | eparturent may request<br>landmaine.gov, stop by the                                   |
| aut<br>a p | ereby certify that I am the Owner of record of the nam<br>horized by the owner to make this application as his/h<br>ermit for work described in this application is issued, I<br>as covered by this permit at any reasonable hour to enf                                                                                                       | er authorized agent. I agree to confon<br>certify that the Code Official's authori                                            | m to all applicable laws o<br>zed representative shall b | f this jurisdiction. In addition, if                                                   |
|            | Signature of applicant:                                                                                                                                                                                                                                                                                                                        |                                                                                                                               | Date: 1Pec                                               | 2000                                                                                   |
|            | <u>EP</u> This is not a permit; you                                                                                                                                                                                                                                                                                                            | n may not commence ANY work u                                                                                                 | ntil the permit is issue                                 | •                                                                                      |
| m^<br>1    | x crea 3, ¢<br>urkt S' max                                                                                                                                                                                                                                                                                                                     | - bo'x 54"= 3340 -                                                                                                            | 22.54                                                    |                                                                                        |
| τ.         | Hret 5' from prop. Line.                                                                                                                                                                                                                                                                                                                       | - 96"giver" "<br>- must be 5' from prop                                                                                       | 1.                                                       |                                                                                        |
| 90         | more i m prop. 1. re.                                                                                                                                                                                                                                                                                                                          | - must be s' from prop                                                                                                        | 11-1.                                                    |                                                                                        |