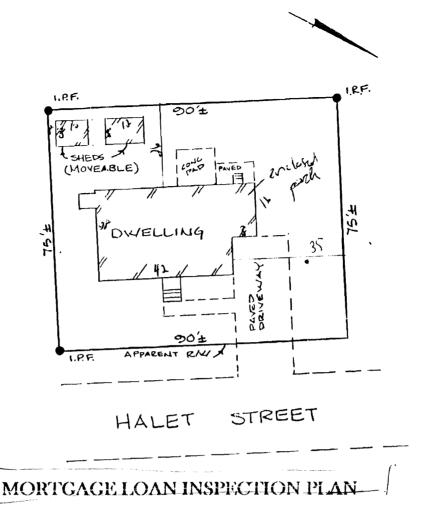

| City of Portland, M                | aine - Building or Use Permit                                                |                            | Permit No:              | Date Applied For:         | CBL:                 |  |
|------------------------------------|------------------------------------------------------------------------------|----------------------------|-------------------------|---------------------------|----------------------|--|
| 389 Congress Street, 04            | 4101 Tel: (207) 874-8703, Fax: (20                                           | 7) 874-871                 | 6 06-1473               | 10/06/2006                | 224A D005001         |  |
| Location of Construction:          | Owner Name:                                                                  | Owner Name: Owner Address: |                         | ==                        | Phone:               |  |
| 14 HALET ST                        | HO CHI & PING KE HO                                                          | HO CHI & PING KE HO JTS 1  |                         | 14 HALET ST               |                      |  |
| Business Name:                     | Contractor Name:                                                             |                            |                         | Contractor Address:       |                      |  |
|                                    | David Scribner                                                               |                            |                         | 15 Martin Ave Scarborough |                      |  |
| Lessee/Buyer's Name                | Phone:                                                                       |                            | Permit Type:            |                           |                      |  |
|                                    |                                                                              |                            | Additions - Dwellings   |                           |                      |  |
| Proposed Use:                      |                                                                              | Propos                     | ed Project Description: |                           |                      |  |
| Single Family 24' x 24' t          | Single Family 24' x 24' two bay garage 24' x 24' two bay garage              |                            |                         |                           |                      |  |
|                                    |                                                                              | ł                          |                         |                           |                      |  |
|                                    |                                                                              |                            |                         |                           |                      |  |
|                                    |                                                                              |                            |                         |                           |                      |  |
|                                    |                                                                              |                            |                         |                           |                      |  |
| Dept: Zoning                       | Status: Approved with Conditions                                             | Reviewer                   | : Ann Machado           | Approval D                | Date: 10/23/2006     |  |
| Note:                              | - FF                                                                         |                            |                         | <b>FF</b>                 | Ok to Issue:         |  |
|                                    | approved on the basis of plans submitte                                      | d Anydevi                  | tions shall require a   | canarata annroval l       |                      |  |
| work.                              | approved on the basis of plans subfilte                                      | u. Ally devia              | mons shan require a     | separate approvart        | before starting that |  |
| 2) This property shall reapproval. | emain a single family dwelling. Any cha                                      | inge of use sl             | all require a separa    | te permit application     | ı for review and     |  |
|                                    | the review process, the property must be stablished. Due to the proximity r. |                            |                         |                           |                      |  |
| Dept: Building                     | Status: Approved with Conditions                                             | Reviewer                   | : Tammy Munson          | Approval D                | Date: 11/09/2006     |  |
| Note:                              |                                                                              |                            |                         |                           | Ok to Issue:         |  |
| 1) Separate permits are            | required for any electrical, plumbing, or                                    | r HVAC syst                | ems.                    |                           |                      |  |