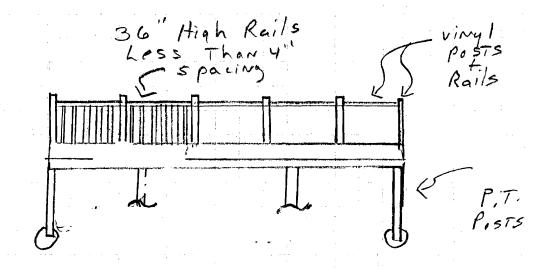

# Typical Rail Section

Mike + Lucretia Nelson 230 Capisic ST

Mike + Lucrefia Nelson
230 Capisic ST.