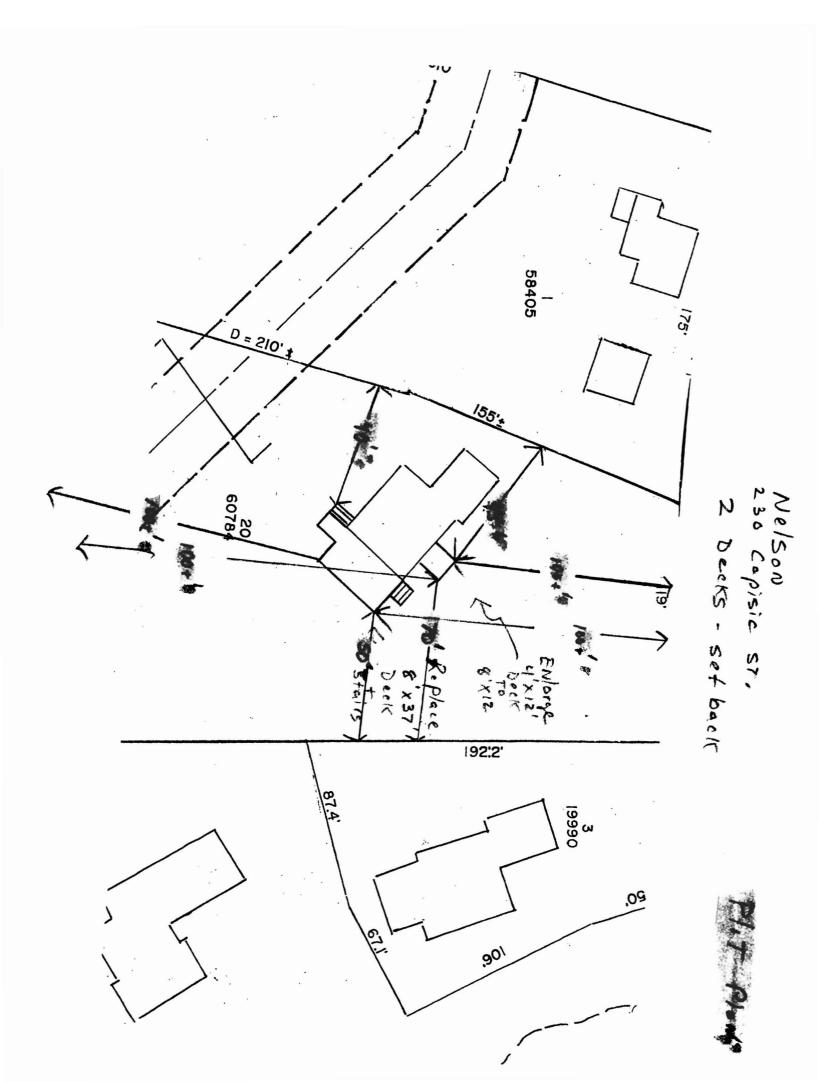

| Location/Address of Construction: 23                                                                                                                                                                                                            | o Cap                                                                 | 0/s/c ST.                |                                                               |  |  |
|-------------------------------------------------------------------------------------------------------------------------------------------------------------------------------------------------------------------------------------------------|-----------------------------------------------------------------------|--------------------------|---------------------------------------------------------------|--|--|
| Total Square Footage of Proposed Structure/A                                                                                                                                                                                                    | Square Footage of Lot                                                 | Number of Stories        |                                                               |  |  |
| Tax Assessor's Chart, Block & Lot<br>Chart# Block# Lot#                                                                                                                                                                                         |                                                                       |                          |                                                               |  |  |
| Lessee/DBA (If Applicable)                                                                                                                                                                                                                      | Owner (if different from Applicant)  Name  Address  City, State & Zip |                          |                                                               |  |  |
| Current legal use (i.e. single family)  If vacant, what was the previous use?  Proposed Specific use:  Is property part of a subdivision?  Project description:  Replace existing 8 x37  Replace existing 4 x12  Contractor's name:  Fastern Si |                                                                       |                          |                                                               |  |  |
| Address: // 6 Group Rd  City, State & Zip Falmorth, M  Who should we contact when the permit is read  Mailing address: Same                                                                                                                     | 5 CO 11                                                               | 74105 TO                 | 107<br>elephone: <u>197-3696</u><br>elephone: <u>831-9208</u> |  |  |
| Please submit all of the information                                                                                                                                                                                                            | outlined or                                                           | n the applicable Checkli | st. Failure to                                                |  |  |