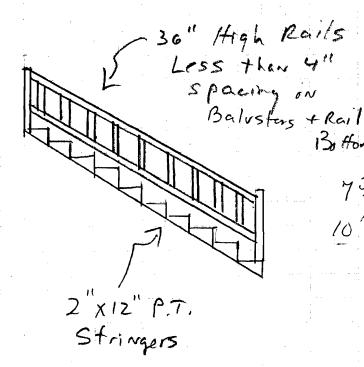

# Typical Stair Section

Stair rise and run to meet local code,

73/4 Max Rise 10" net tread

130 Hom

SEBARLS-25 FRMT 25 Rear 14 sides