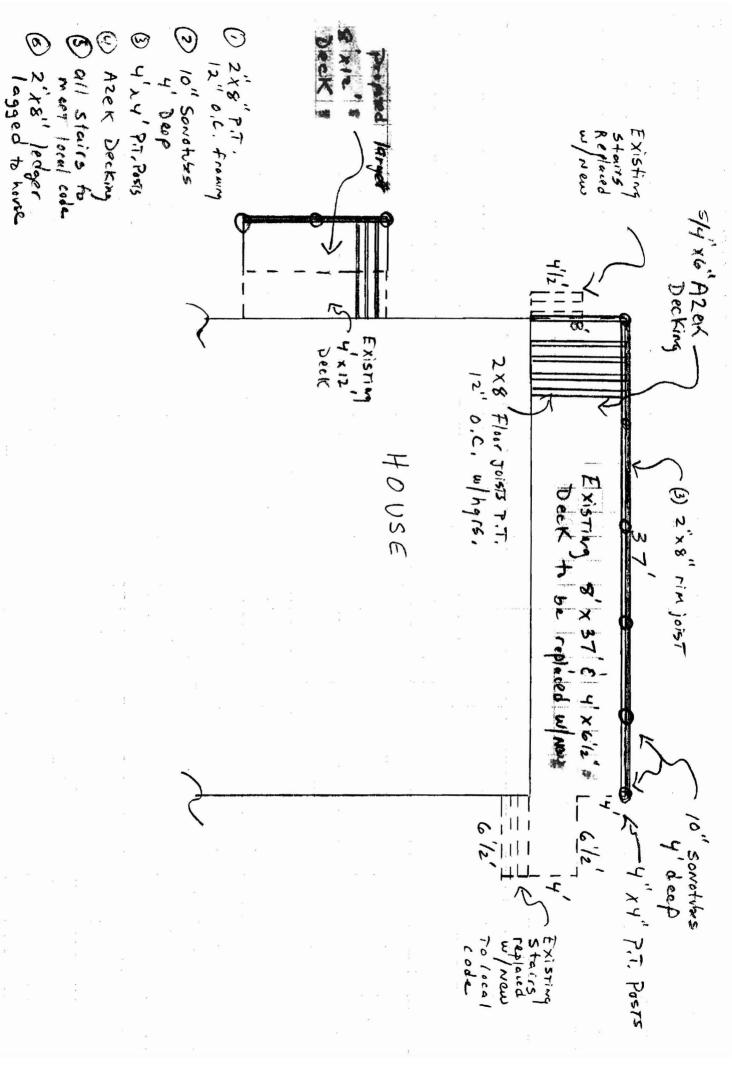

### CITY OF PORTLAND

Please Read Application And Notes, If Any, Attached

BU

| Attached                                                                                          | PERMIT                            | PERMITMES DED3                       |  |
|---------------------------------------------------------------------------------------------------|-----------------------------------|--------------------------------------|--|
| This is to certify that NELSON MICHAEL A & LU has permission to replace existing 8' x 27' x 61/2' |                                   | OCT 1 5 2008                         |  |
| has permission toreplace existing 8' x 37' x61/2'  AT _230 CAPISIC ST                             | rails Related existing 4' x 12 ck | & rail with new 8' x 12' deck & rail |  |

**CBL:** 223 B020001 **Building Permit #:** 08-1303

| City of Portland, Maine - Building or Use Permit 389 Congress Street, 04101 Tel: (207) 874-8703, Fax: (207) 874-8716 |               |                             |                |           | Permit No:             | Date Applied For:     | CBL:        |            |
|----------------------------------------------------------------------------------------------------------------------|---------------|-----------------------------|----------------|-----------|------------------------|-----------------------|-------------|------------|
|                                                                                                                      |               |                             |                |           | 08-1303                | 10/15/2008            | 223 B020001 |            |
| Location of Construction: Owner Name: Ov                                                                             |               |                             | Owner Address: |           | Phone                  | :                     |             |            |
| 230 CAPISIC ST                                                                                                       |               | NELSON MICHAEL              | A & LUC        | CRET      | 230 CAPISIC ST         |                       |             |            |
| Business Name:                                                                                                       |               | Contractor Name:            |                | (         | Contractor Address:    |                       |             | :          |
|                                                                                                                      |               | Eastern Shore Home I        | mprovem        | nents     | 60 Gray Road Uni       | t 10 Falmouth         | (207        | 797-3696   |
| Lessee/Buyer's Name                                                                                                  |               | Phone:                      |                | F         | Permit Type:           |                       | _           |            |
|                                                                                                                      |               |                             |                |           | Additions - Dwell      | lings                 |             |            |
| Proposed Use:                                                                                                        |               |                             |                | Proposed  | d Project Description: |                       |             | _          |
| Repalce existing 4' x 12                                                                                             | 2' deck & rai | il with new 8' x 12' deck & | z rail         | deck &    | z rail with new 8' x   | 12' deck & rail       |             |            |
| Dept: Zoning                                                                                                         | Status:       | Approved with Condition     | ns <b>Re</b> v | viewer:   | Tom Markley            | Approval I            | Date:       | 10/15/2008 |
| Note:                                                                                                                |               |                             |                |           |                        |                       | Ok to       | Issue:     |
| This property shall approval.                                                                                        | remain a sin  | gle family dwelling. Any    | change of      | f use sha | all require a separa   | te permit application | n for rev   | riew and   |
| Dept: Building                                                                                                       | Status:       | Approved with Condition     | is Rev         | viewer:   | Tom Markley            | Approval D            | Date:       | 10/15/2008 |
| Note:                                                                                                                |               |                             |                |           |                        |                       | Ok to       | Issue:     |
| Permit approved ba<br>noted on plans.                                                                                | sed on the p  | lans submitted and review   | ed w/owi       | ner/cont  | ractor, with addition  | onal information as a | agreed o    | n and as   |
| 2) Separate permits ar                                                                                               | e required fo | or any electrical, plumbing | g, or HVA      | C syste   | ms.                    |                       |             |            |

| Location/Address of Construction: 23                                                                                                                                                                                                            | o Cap                                                                 | 0/s/c ST.                |                                                               |  |  |
|-------------------------------------------------------------------------------------------------------------------------------------------------------------------------------------------------------------------------------------------------|-----------------------------------------------------------------------|--------------------------|---------------------------------------------------------------|--|--|
| Total Square Footage of Proposed Structure/A                                                                                                                                                                                                    | Square Footage of Lot                                                 | Number of Stories        |                                                               |  |  |
| Tax Assessor's Chart, Block & Lot<br>Chart# Block# Lot#                                                                                                                                                                                         |                                                                       |                          |                                                               |  |  |
| Lessee/DBA (If Applicable)                                                                                                                                                                                                                      | Owner (if different from Applicant)  Name  Address  City, State & Zip |                          |                                                               |  |  |
| Current legal use (i.e. single family)  If vacant, what was the previous use?  Proposed Specific use:  Is property part of a subdivision?  Project description:  Replace existing 8 x37  Replace existing 4 x12  Contractor's name:  Fastern Si |                                                                       |                          |                                                               |  |  |
| Address: // 6 Group Rd  City, State & Zip Falmorth, M  Who should we contact when the permit is read  Mailing address: Same                                                                                                                     | 5 CO 11                                                               | 74105 TO                 | 107<br>elephone: <u>197-3696</u><br>elephone: <u>831-9208</u> |  |  |
| Please submit all of the information                                                                                                                                                                                                            | outlined or                                                           | n the applicable Checkli | st. Failure to                                                |  |  |