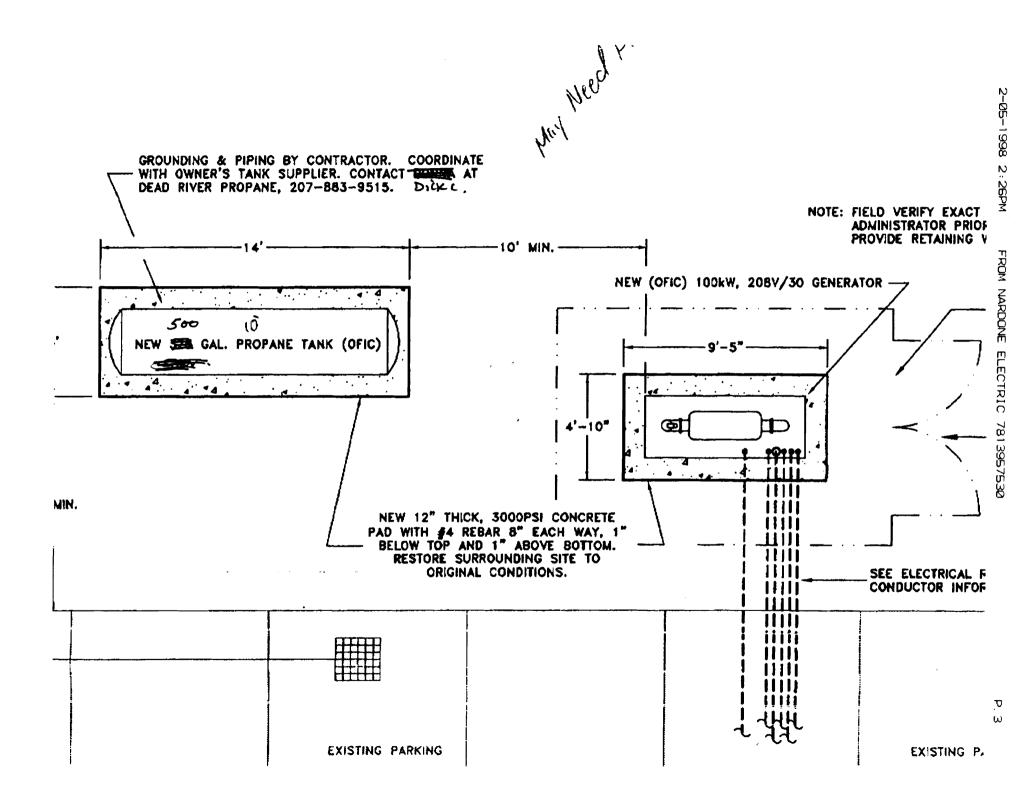

Please note marked Conditions of Approval

- \* The boiler or furnace shall be protected by enclosing with one hour fire rated construction including fire doors and ceiling or by providing automatic extinguishment and smoke protected enclosure. Sprinkler piping serving not more than six sprinklers may be connected to a domestic water supply system having a capacity sufficient to provide a 0.15 gpm per sq ft of floor throughout the entire area. An indicating shut-off valve shall be installed in an accessible location between the sprinkler and the connection to the domestic water supply. Minimum pipe size shall be 3/4" copper of 1" steel. Maximum coverage area of a residential sprinkler in 144 sq ft per sprinkler.
- \* All required fire alarm systems shall have the capacity of zone disconnect via switches or key pad program provided the method is approved by the Fire Prevention Bureau.
- \* All remote annunciators shall have a visible trouble indicator along with the fire alarm zone indicators.
- \* Any master box connected to the municipal fire alarm system shall have a supervised municipal disconnect switch.
- \* All master box locations hall be approved by the Fire Dept. Director of Communications.
- \* A master box shall be located so that the center of the box is five feet above finished floor.
- \* All master box locations are required to have a Knox box.
- \* A fire alarm acceptance report shall be submitted to the Portland Fire Department.
- \* All underground tank removal(s) and/or installation(s) shall be done in accordance with the Department of Environmental Protection and Regulation (Chapter 691).
- \* No cutting of tanks on site. Cutting of tanks to be done at an approved disposal site.
- \* The fire dispatcher must be notified at least 48 hrs in advance of removal or transportation of tanks.
- (\*) All above ground L/P tanks shall be located in accordance with NFPA 58 standards.

Any tank located near the path of vehicle movement shall be protected.

All piping shall be protected from possible mechanical damage and vandalism.

- \* A 4" storz fire department connection is required.
- \* Any renovation of sprinkler system over 20 heads must have State Fire Marshall approval.
- \* A sprinkler performance test shall be submitted to the P.F.D. after completion of work.
- \* State Fire Marshall approval is required for this project.