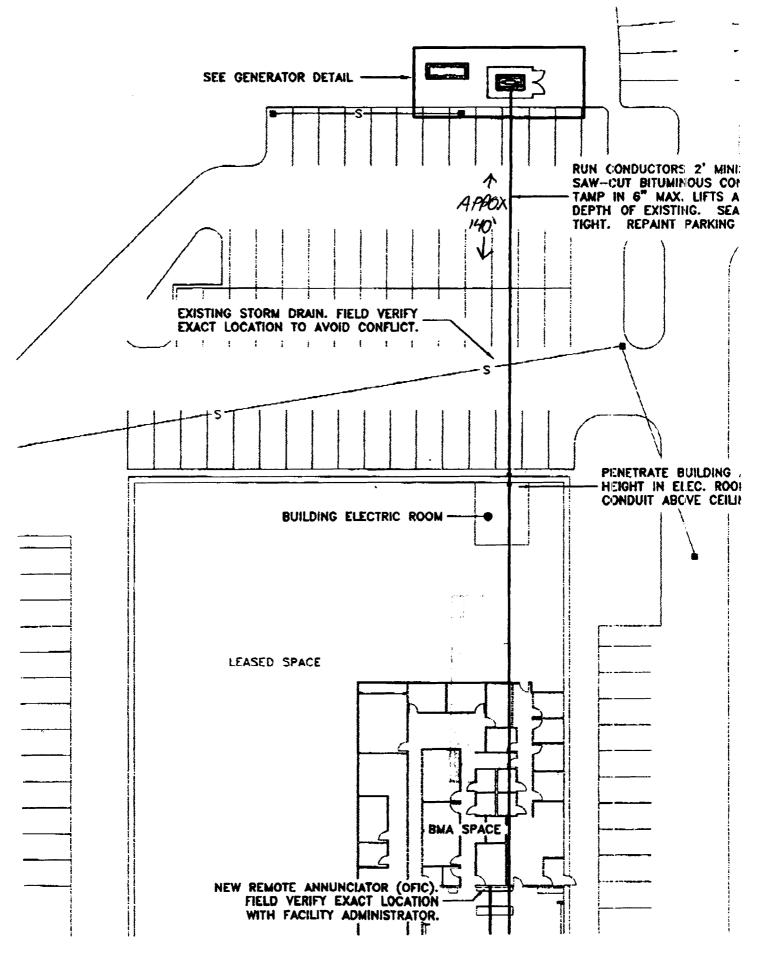

Please note marked Conditions of Approval

- \* The boiler or furnace shall be protected by enclosing with one hour fire rated construction including fire doors and ceiling or by providing automatic extinguishment and smoke protected enclosure. Sprinkler piping serving not more than six sprinklers may be connected to a domestic water supply system having a capacity sufficient to provide a 0.15 gpm per sq ft of floor throughout the entire area. An indicating shut-off valve shall be installed in an accessible location between the sprinkler and the connection to the domestic water supply. Minimum pipe size shall be 3/4" copper of 1" steel. Maximum coverage area of a residential sprinkler in 144 sq ft per sprinkler.
- \* All required fire alarm systems shall have the capacity of zone disconnect via switches or key pad program provided the method is approved by the Fire Prevention Bureau.
- \* All remote annunciators shall have a visible trouble indicator along with the fire alarm zone indicators.
- \* Any master box connected to the municipal fire alarm system shall have a supervised municipal disconnect switch.
- \* All master box locations hall be approved by the Fire Dept. Director of Communications.
- \* A master box shall be located so that the center of the box is five feet above finished floor.
- \* All master box locations are required to have a Knox box.
- \* A fire alarm acceptance report shall be submitted to the Portland Fire Department.
- \* All underground tank removal(s) and/or installation(s) shall be done in accordance with the Department of Environmental Protection and Regulation (Chapter 691).
- \* No cutting of tanks on site. Cutting of tanks to be done at an approved disposal site.
- \* The fire dispatcher must be notified at least 48 hrs in advance of removal or transportation of tanks.
- (\*) All above ground L/P tanks shall be located in accordance with NFPA 58 standards.

Any tank located near the path of vehicle movement shall be protected.

All piping shall be protected from possible mechanical damage and vandalism.

- \* A 4" storz fire department connection is required.
- \* Any renovation of sprinkler system over 20 heads must have State Fire Marshall approval.
- \* A sprinkler performance test shall be submitted to the P.F.D. after completion of work.
- \* State Fire Marshall approval is required for this project.