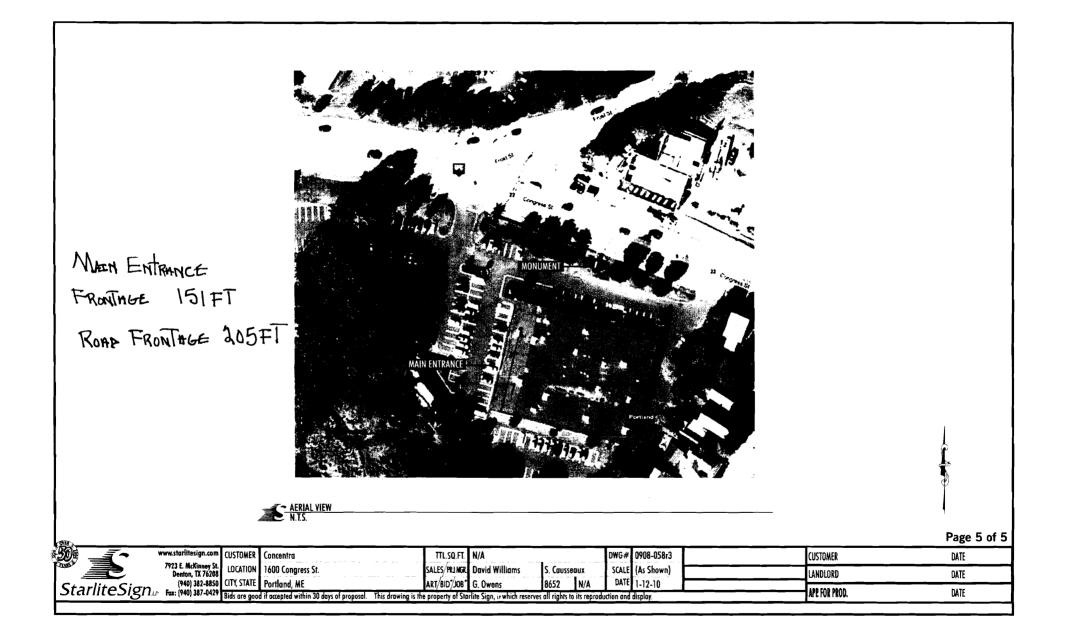

? (NO DIMENSIONS YES AWNING: YES (NO) IS AWNING BACKLIT? YES NO HEIGHT OFF SIDEWALK IS THERE ANY MESSAGE, TRADEMARK OR SYMBOL ON IT? LIST ALL EXISTING SIGNAGE AND THEIR DIMENSIONS: 2' × 8' ( ON CENTRA TENANT PATIEL REPLACEMENT - 2' × 8' CONCENTRIA WALL SIGN REPLACEMENT 2'X4' 151 FT \*\*\* TENANT BLDG. FRONTAGE (IN FEET): \*\*\* REOUIRED INFORMATION AREA FOR COMPUTATION SAME TENANT - LOGO CHANGE ONLY All REPLACEMENT SIGNAGE IS SAME SIZE SIGN 1 = 30.00 + 200 |FT2 - 2'x8' = 62.00 SIGN  $2 = 30.00 + 2.00 + 7.2 - 2' \times 4' = 46.00$ \$ 108 . DUE City & Florilland YOU SHALL PROVIDE: A SITE SKETCH AND BUILDING SKETCH SHOWING EXACTLY WHERE **EXISTING AND NEW SIGNAGE IS LOCATED MUST BE PROVIDED. SKETCHES** AND/OR PICTURES OF PROPOSED ARE ALSO REQUIRED. DATE: 1 8/10 SIGNATURE OF APPLIC M Jeylier











### 164 REALTY, INC. 100 SILVER STREET PORTLAND, MAINE 04101 PHONE: (207) 774-1885

January 15, 2010

To Whom It May Concern:

RE: Signage @ 1600 Congress Street, Portland, Maine

Dear Sir/Madam,

This letter shall serve as authorization for Sign Services, Inc., on behalf of our tenant, OHR/MMC d/b/a Concentra, to apply for any necessary permitting, and to place the signs depicted on the attached sketches, on the property located at 1600 Congress Street Portland, Maine. Said property is referenced by tax account # 29230 and CBL # 220-B-10-15.

Thank you and please do not hesitate to contact me directly at (207) 3417-4456 if you have any questions or require anything further.

Very truly yours,

Patricia A. Dugas

Lease Administrator Silver Street, Management, LLC (for 164 Realty,