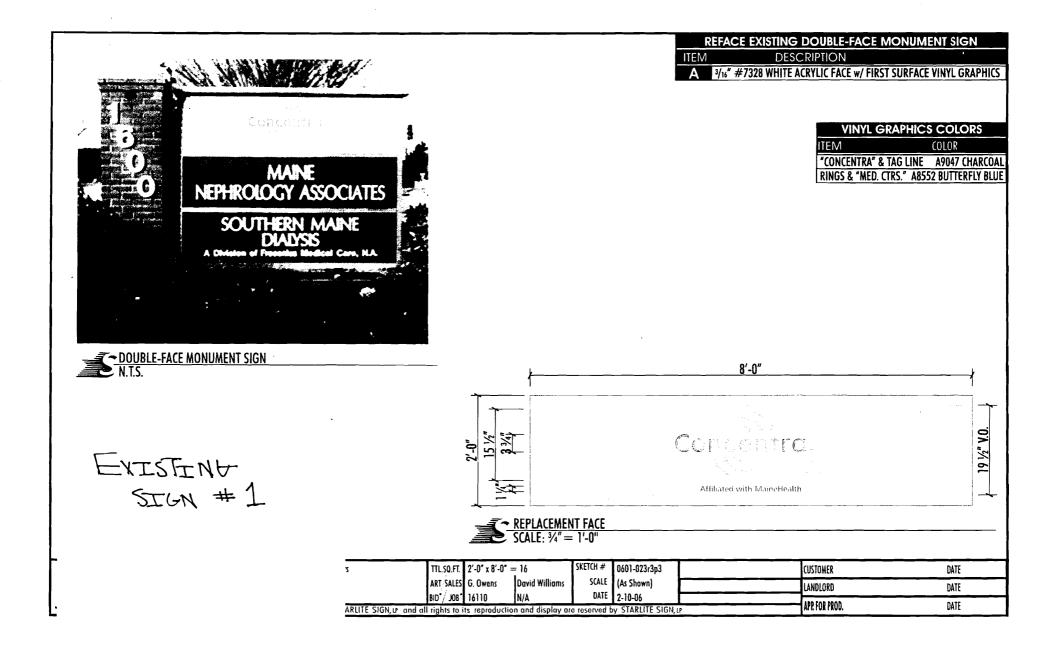

(NO DIMENSIONS YES AWNING: YES (NO) IS AWNING BACKLIT? YES NO HEIGHT OFF SIDEWALK IS THERE ANY MESSAGE, TRADEMARK OR SYMBOL ON IT? LIST ALL EXISTING SIGNAGE AND THEIR DIMENSIONS: 2' × 8' ( ON CENTRA TENANT PATIEL REPLACEMENT - 2' × 8' CONCENTRIA WALL SIGN REPLACEMENT 2'X4' 151 FT \*\*\* TENANT BLDG. FRONTAGE (IN FEET): \*\*\* REOUIRED INFORMATION AREA FOR COMPUTATION SAME TENANT - LOGO CHANGE ONLY All REPLACEMENT SIGNAGE IS SAME SIZE SIGN 1 = 30.00 + 200 |FT2 - 2'x8' = 62.00 SIGN  $2 = 30.00 + 2.00 + 7.2 - 2' \times 4' = 46.00$ \$ 108 . DUE City & Florilland YOU SHALL PROVIDE: A SITE SKETCH AND BUILDING SKETCH SHOWING EXACTLY WHERE **EXISTING AND NEW SIGNAGE IS LOCATED MUST BE PROVIDED. SKETCHES** AND/OR PICTURES OF PROPOSED ARE ALSO REQUIRED. DATE: 1 8/10 SIGNATURE OF APPLIC M Jeylier











### 164 REALTY, INC. 100 SILVER STREET PORTLAND, MAINE 04101 PHONE: (207) 774-1885

January 15, 2010

To Whom It May Concern:

RE: Signage @ 1600 Congress Street, Portland, Maine

Dear Sir/Madam,

This letter shall serve as authorization for Sign Services, Inc., on behalf of our tenant, OHR/MMC d/b/a Concentra, to apply for any necessary permitting, and to place the signs depicted on the attached sketches, on the property located at 1600 Congress Street Portland, Maine. Said property is referenced by tax account # 29230 and CBL # 220-B-10-15.

Thank you and please do not hesitate to contact me directly at (207) 3417-4456 if you have any questions or require anything further.

Very truly yours,

Patricia A. Dugas

Lease Administrator Silver Street, Management, LLC (for 164 Realty, I