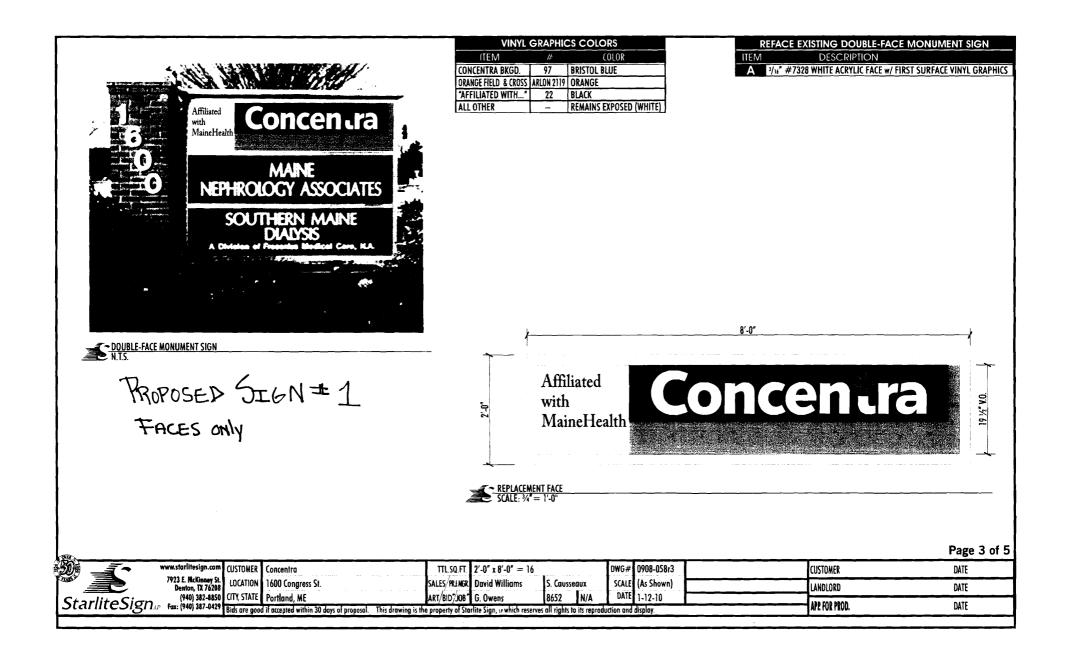

O DIMENSIONS YES AWNING: YES (NO) IS AWNING BACKLIT? YES NO HEIGHT OFF SIDEWALK IS THERE ANY MESSAGE, TRADEMARK OR SYMBOL ON IT? LIST ALL EXISTING SIGNAGE AND THEIR DIMENSIONS: 2' × 8' ( ON CENTRA TENANT PATIEL REPLACEMENT - 2' × 8' CONCENTRIA WALL SIGN REPLACEMENT 2'X4' 151 FT \*\*\* TENANT BLDG. FRONTAGE (IN FEET): \*\*\* REOUIRED INFORMATION AREA FOR COMPUTATION SAME TENANT - LOGO CHANGE ONLY All REPLACEMENT SIGNAGE IS SAME SIZE SIGN 1 = 30.00 + 200 |FT2 - 2'x8' = 62.00 SIGN  $2 = 30.00 + 2.00 + 7.2 - 2' \times 4' = 46.00$ \$ 108 . DUE City & Florilland YOU SHALL PROVIDE: A SITE SKETCH AND BUILDING SKETCH SHOWING EXACTLY WHERE **EXISTING AND NEW SIGNAGE IS LOCATED MUST BE PROVIDED. SKETCHES** AND/OR PICTURES OF PROPOSED ARE ALSO REQUIRED. DATE: 1 8/10 SIGNATURE OF APPLIC M Jeylier











### 164 REALTY, INC. 100 SILVER STREET PORTLAND, MAINE 04101 PHONE: (207) 774-1885

January 15, 2010

To Whom It May Concern:

RE: Signage @ 1600 Congress Street, Portland, Maine

Dear Sir/Madam,

This letter shall serve as authorization for Sign Services, Inc., on behalf of our tenant, OHR/MMC d/b/a Concentra, to apply for any necessary permitting, and to place the signs depicted on the attached sketches, on the property located at 1600 Congress Street Portland, Maine. Said property is referenced by tax account # 29230 and CBL # 220-B-10-15.

Thank you and please do not hesitate to contact me directly at (207) 3417-4456 if you have any questions or require anything further.

Very truly yours,

Patricia A. Dugas

Lease Administrator Silver Street, Management, LLC (for 164 Realty, Inc