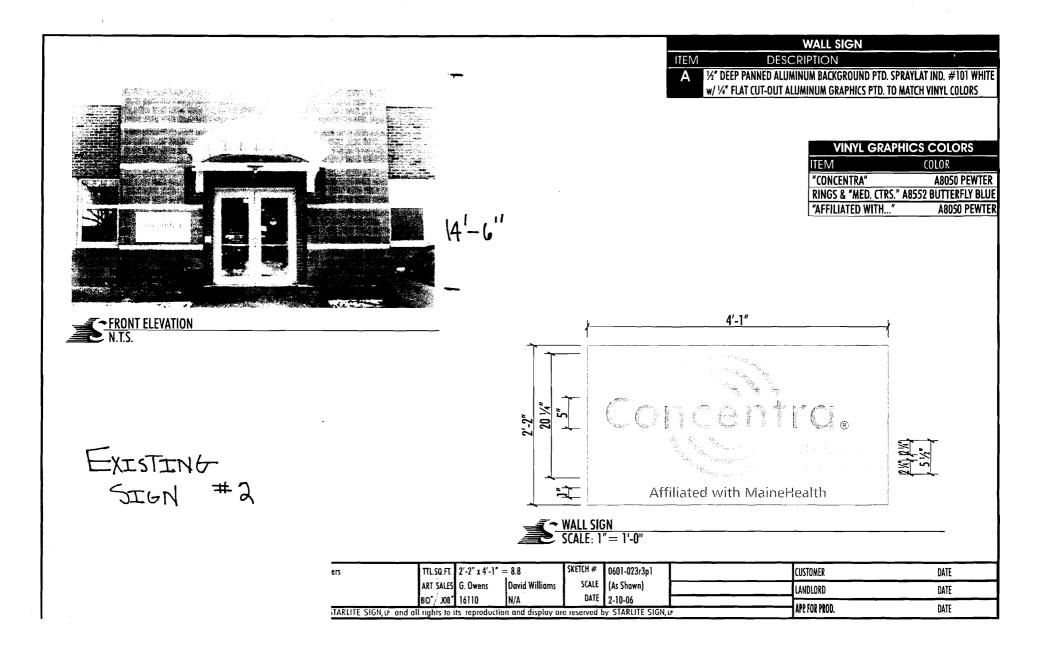

DIMENSIONS YES AWNING: YES (NO) IS AWNING BACKLIT? YES NO HEIGHT OFF SIDEWALK IS THERE ANY MESSAGE, TRADEMARK OR SYMBOL ON IT? LIST ALL EXISTING SIGNAGE AND THEIR DIMENSIONS: 2' × 8' ( ON CENTRA TENANT PATIEL REPLACEMENT - 2' × 8' CONCENTRIA WALL SIGN REPLACEMENT 2'X4' 151 FT \*\*\* TENANT BLDG. FRONTAGE (IN FEET): \*\*\* REOUIRED INFORMATION AREA FOR COMPUTATION SAME TENANT - LOGO CHANGE ONLY All REPLACEMENT SIGNAGE IS SAME SIZE SIGN 1 = 30.00 + 200 |FT2 - 2'x8' = 62.00 SIGN  $2 = 30.00 + 2.00 + 7.2 - 2' \times 4' = 46.00$ \$ 108 . DUE City & Florilland YOU SHALL PROVIDE: A SITE SKETCH AND BUILDING SKETCH SHOWING EXACTLY WHERE **EXISTING AND NEW SIGNAGE IS LOCATED MUST BE PROVIDED. SKETCHES** AND/OR PICTURES OF PROPOSED ARE ALSO REQUIRED. DATE: 1 8/10 SIGNATURE OF APPLIC M Jeylier











### 164 REALTY, INC. 100 SILVER STREET PORTLAND, MAINE 04101 PHONE: (207) 774-1885

January 15, 2010

To Whom It May Concern:

RE: Signage @ 1600 Congress Street, Portland, Maine

Dear Sir/Madam,

This letter shall serve as authorization for Sign Services, Inc., on behalf of our tenant, OHR/MMC d/b/a Concentra, to apply for any necessary permitting, and to place the signs depicted on the attached sketches, on the property located at 1600 Congress Street Portland, Maine. Said property is referenced by tax account # 29230 and CBL # 220-B-10-15.

Thank you and please do not hesitate to contact me directly at (207) 3417-4456 if you have any questions or require anything further.

Very truly yours,

Patricia A. Dugas

Lease Administrator Silver Street, Management, LLC (for 164 Realty, Inc.)