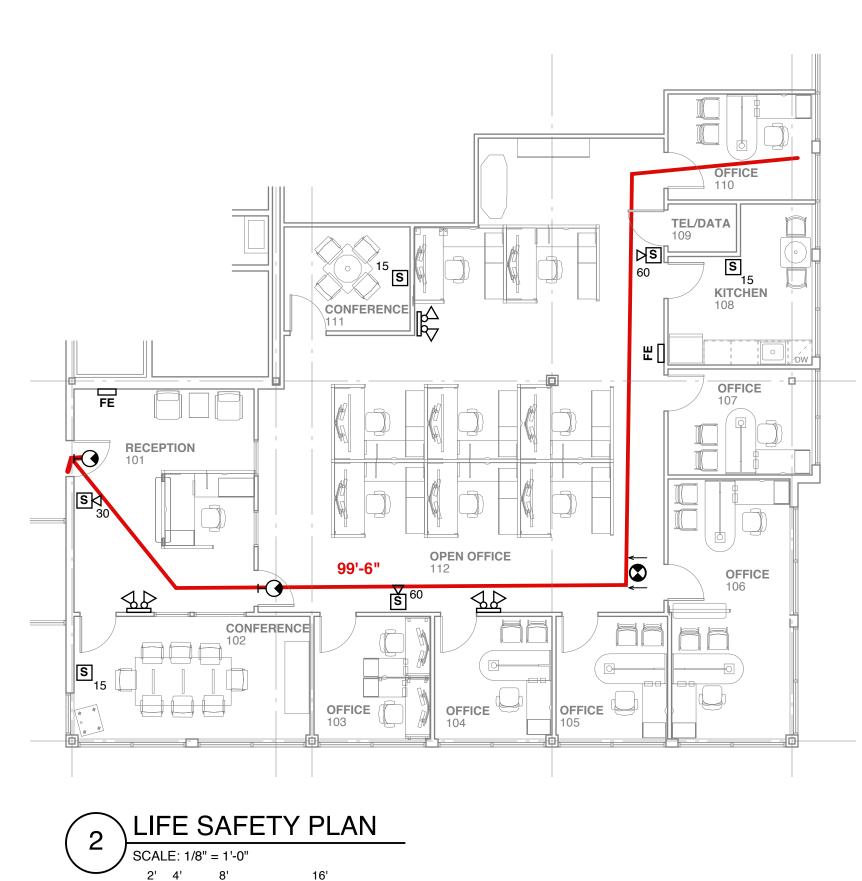

## LIFE SAFETY PLAN LEGEND

| <u>₹</u>       | EMERGENCY LIGHT DOUBLE HEAD                 |
|----------------|---------------------------------------------|
| F€             | EXIT SIGN WALL MOUNT - ARROWS INDICATE DIRE |
| ↑ 😧 ↑          | EXIT SIGN CEILING MOUNT - ARROWS INDICATE D |
| <b>S</b><br>15 | HORN STROBE - NUMBER INDICATES CANDELA RA   |
| <b>S</b>       | STROBE - NUMBER INDICATES CANDELA RATING    |
| FE D           | FIRE EXTINGUISHER                           |
| 99'-6"         | COMMON PATH OF TRAVEL AND DISTANCE          |
|                |                                             |

## LIFE SAFETY PLAN GENERAL NOTES

- A. PROVIDE NEW DEVICES ACCORDING TO LAYOUT SHOWN.
- B. PLAN SHOWS LOCATIONS OF LIFE SAFETY DEVICES. EXISTING WIRING MAY BE USED IF EXISTING DEVICES ARE CLOSE TO THOSE SHOWN.
- C. COORDINATE WITH BUILDING FIRE ALARM VENDOR TO ENSURE COMPATIBILITY OF NEW DEVICES WITH EXISTING SYSTEM.
- D. FURNITURE BY TENANT. SHOWN FOR ILLUSTRATION PURPOSES.

RECTION

DIRECTION

RATING

 $\wedge$ 