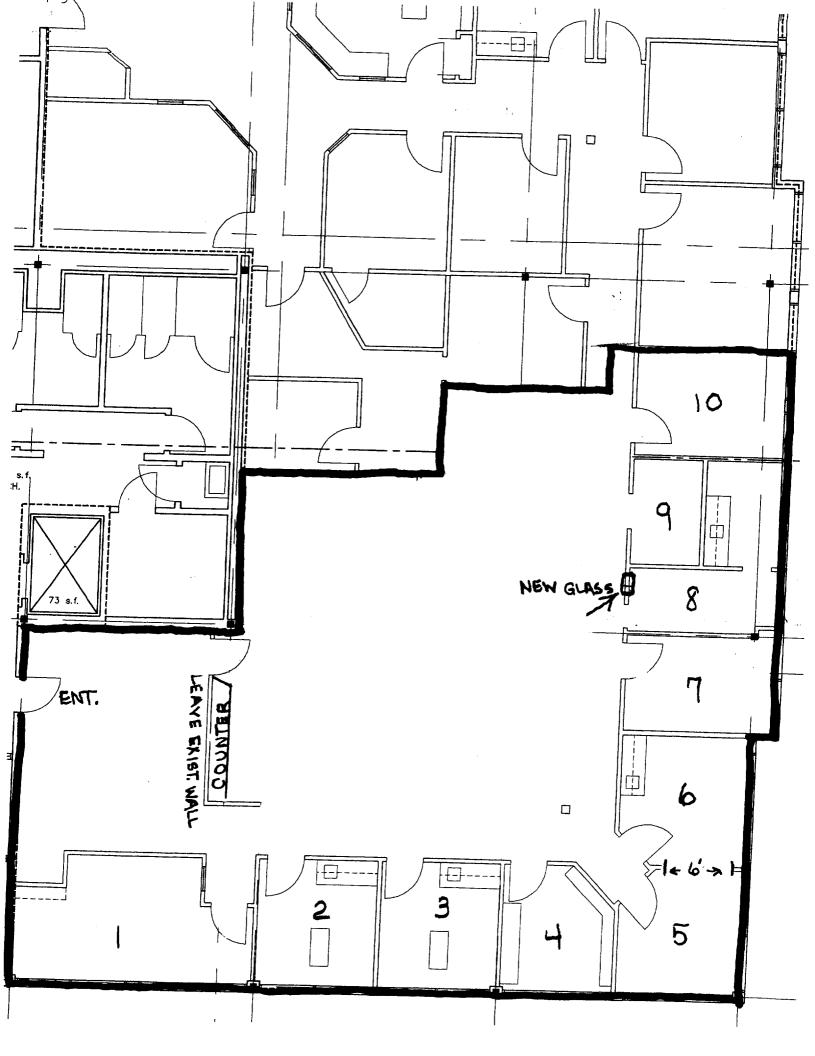

# Carpentry:

- ▶ Demo all interior offices as shown on plan. Leave existing reception wall, door, and glass intact. Leave @ 5' of right hand wall and cap end with new drywall.
- ▶ Patch all affected areas and prep for painting.
- ► Construct @ 12' of new post form countertop behind reception wall from corner to doorway. Countertop to be supported with wood triangular gussets.
- ▶ In rooms 5 & 6, create a 6' wide opening in adjoining wall. Create a soffit so no ceiling work will have to be done.
- Let up the cut in a new small window to the left of the entrance to the kitchenette area as shown on plan.

# Carpentry:

- ▶ Demo all interior offices as shown on plan. Leave existing reception wall, door, and glass intact. Leave @ 5' of right hand wall and cap end with new drywall.
- ▶ Patch all affected areas and prep for painting.
- ► Construct @ 12' of new post form countertop behind reception wall from corner to doorway. Countertop to be supported with wood triangular gussets.
- ▶ In rooms 5 & 6, create a 6' wide opening in adjoining wall. Create a soffit so no ceiling work will have to be done.
- ► Cut in a new small window to the left of the entrance to the kitchenette area as shown on plan.