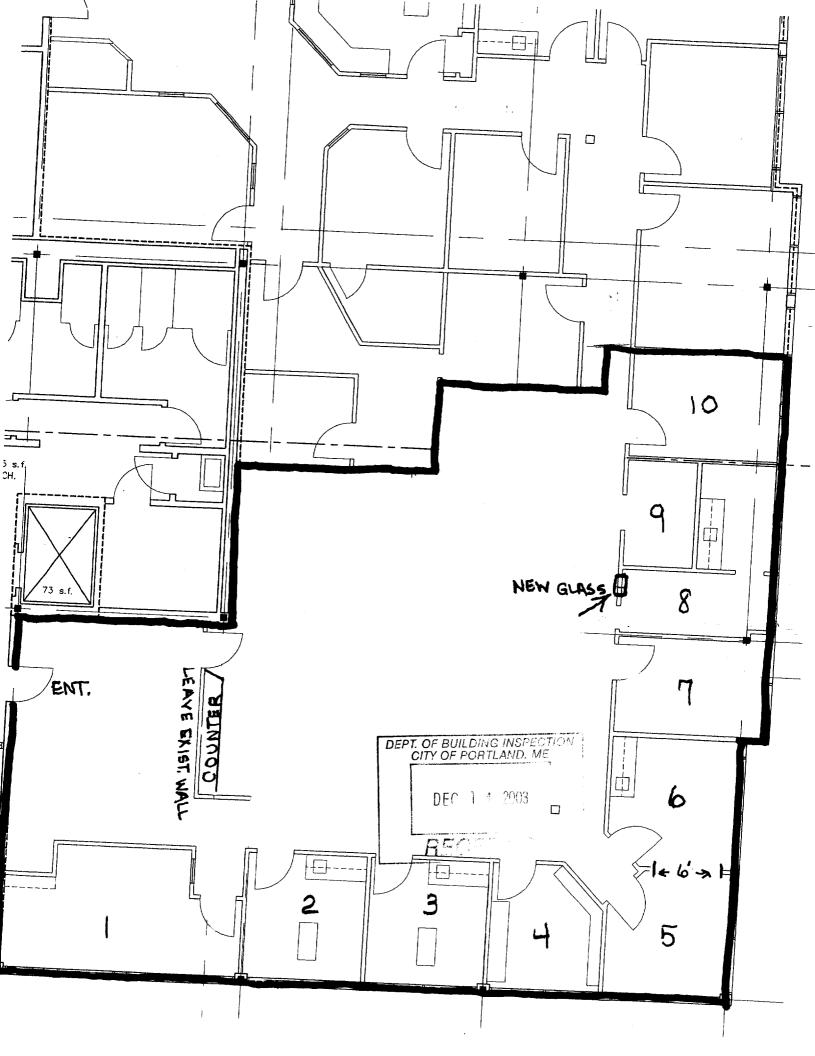

# Carpentry:

- ▶ Demo all interior offices as shown on plan. Leave existing reception wall, door, and glass intact. Leave @ 5' of right hand wall and cap end with new drywall.
- ▶ Patch all affected areas and prep for painting.
- ► Construct @ 12' of new post form countertop behind reception wall from corner to doorway. Countertop to be supported with wood triangular gussets.
- ▶ In rooms 5 & 6, create a 6' wide opening in adjoining wall. Create a soffit so no ceiling work will have to be done.
- Let up the cut in a new small window to the left of the entrance to the kitchenette area as shown on plan.

# Carpentry:

- ▶ Demo all interior offices as shown on plan. Leave existing reception wall, door, and glass intact. Leave @ 5' of right hand wall and cap end with new drywall.
- ▶ Patch all affected areas and prep for painting.
- ► Construct @ 12' of new post form countertop behind reception wall from corner to doorway. Countertop to be supported with wood triangular gussets.
- ▶ In rooms 5 & 6, create a 6' wide opening in adjoining wall. Create a soffit so no ceiling work will have to be done.
- ► Cut in a new small window to the left of the entrance to the kitchenette area as shown on plan.