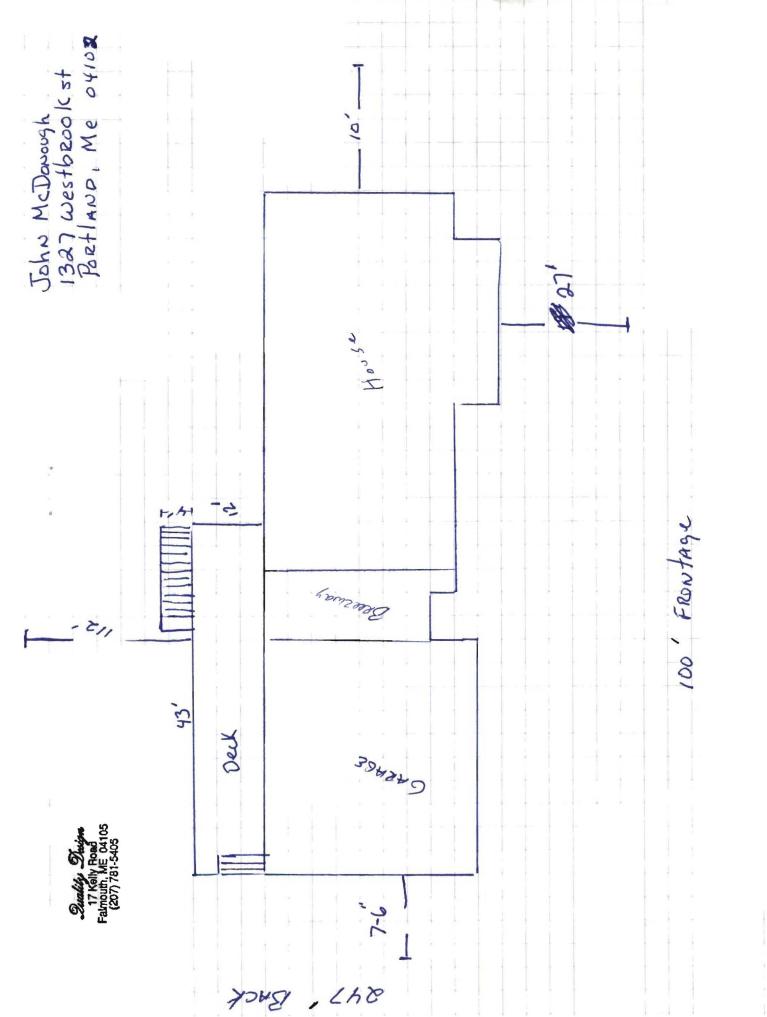

### BUILDING PERMIT REPORT

| DATE: 2 July 98 ADDRESS: 1327 WesTbrook ST (218-C-006)                                                                                                                                                                                                                                                                                                                                   |
|------------------------------------------------------------------------------------------------------------------------------------------------------------------------------------------------------------------------------------------------------------------------------------------------------------------------------------------------------------------------------------------|
| REASON FOR PERMIT: To ConsTruct deck                                                                                                                                                                                                                                                                                                                                                     |
| BUILDING OWNER: John McDonough                                                                                                                                                                                                                                                                                                                                                           |
| CONTRACTOR: Quality design.                                                                                                                                                                                                                                                                                                                                                              |
| PERMIT APPLICANT: 7                                                                                                                                                                                                                                                                                                                                                                      |
| USE GROUP $R-3$ BOCA 1996 CONSTRUCTION TYPE $5B$                                                                                                                                                                                                                                                                                                                                         |
| CONDITION(S) OF APPROVAL                                                                                                                                                                                                                                                                                                                                                                 |
| This Permit is being issued with the understanding that the following conditions are met:                                                                                                                                                                                                                                                                                                |
| Approved with the following conditions: */\$2*3 +24*30/*31                                                                                                                                                                                                                                                                                                                               |
| <ol> <li>This permit does not excuse the applicant from meeting applicable State and Federal rules and laws.</li> <li>Before concrete for foundation is placed, approvals from the Development Review Coordinator and Inspection Services</li> </ol>                                                                                                                                     |
| must be obtained. (A 24 hour notice is required prior to inspection)  2.5 Foundation drain shall be placed around the perimeter of a foundation that consists of gravel or crushed stone containing                                                                                                                                                                                      |
| not more than 10 percent material that passes through a No. 4 sieve. The drain shall extend a minimum of 12 inches beyond the outside edge of the footing. The thickness shall be such that the bottom of the drain is not higher than the                                                                                                                                               |
| bottom of the base under the floor, and that the top of the drain is not less than 6 inches above the top of the footing. The top of the drain shall be covered with an approved filter membrane material. Where a drain tile or perforated pipe is used, the invert of the pipe or tile shall not be higher than the floor elevation. The top of joints or top of perforations shall be |
| protected with an approved filter membrane material. The pipe or tile shall be placed on not less than 2" of gravel or crushed stone, and shall be covered with not less than 6" of the same material.                                                                                                                                                                                   |
| 3. Precaution must be taken to protect concrete from freezing.                                                                                                                                                                                                                                                                                                                           |
| 4. It is strongly recommended that a registered land surveyor check all foundation forms before concrete is placed. This is                                                                                                                                                                                                                                                              |
| done to verify that the proper setbacks are maintained.  5. Private garages located beneath habitable rooms in occupancies in Use Group R-1, R-2, R-3 or I-1 shall be separated from                                                                                                                                                                                                     |
| adjacent interior spaces by fire partitions and floor/ceiling assembly which are constructed with not less than 1-hour fire                                                                                                                                                                                                                                                              |
| resisting rating. Private garages attached side-by-side to rooms in the above occupancies shall be completely separated from the interior spaces and the attic area by means of ½ inch gypsum board or the equivalent applied to the garage means of ½                                                                                                                                   |
| inch gypsum board or the equivalent applied to the garage side. (Chapter 4 Section 407.0 of the BOCA/1996)                                                                                                                                                                                                                                                                               |
| <ol> <li>All chimneys and vents shall be installed and maintained as per Chapter 12 of the City's Mechanical Code. (The BOÇA<br/>National Mechanical Code/1993).</li> </ol>                                                                                                                                                                                                              |
| <ol> <li>Sound transmission control in residential building shall be done in accordance with Chapter 12 section 1214.0 of the city's<br/>building code.</li> </ol>                                                                                                                                                                                                                       |
| 8. Guardrails & Handrails: A guardrail system is a system of building components located near the open sides of elevated                                                                                                                                                                                                                                                                 |
| walking surfaces for the purpose of minimizing the possibility of an accidental fall from the walking surface to the lower                                                                                                                                                                                                                                                               |
| level. Minimum height all Use Groups 42", except Use Group R which is 36". In occupancies in Use Group A, B, H-4, I-1, I-2 M and R and public garages and open parking structures, open guards shall have balusters or be of solid material such                                                                                                                                         |
| that a sphere with a diameter of 4" cannot pass through any opening. Guards shall not have an ornamental pattern that                                                                                                                                                                                                                                                                    |
| would provide a ladder effect. (Handrails shall be a minimum of 34" but not more than 38". Use Group R-3 shall not be                                                                                                                                                                                                                                                                    |
| less than 30", but not more than 38".) Handrail grip size shall have a circular cross section with an outside diameter of at                                                                                                                                                                                                                                                             |
| least 1 1/4" and not greater than 2".  Headroom in habitable space is a minimum of 7'6".                                                                                                                                                                                                                                                                                                 |
| 10. Stair construction in Use Group R-3 & R-4 is a minimum of 10" tread and 7 3/4" maximum rise. All other Use group minimum 11" tread. 7" maximum rise.                                                                                                                                                                                                                                 |
| The minimum headroom in all parts of a stairway shall not be less than 80 inches. (6' 8")                                                                                                                                                                                                                                                                                                |
| 12. Every sleeping room below the fourth story in buildings of use Groups R and I-1 shall have at least one operable window or                                                                                                                                                                                                                                                           |