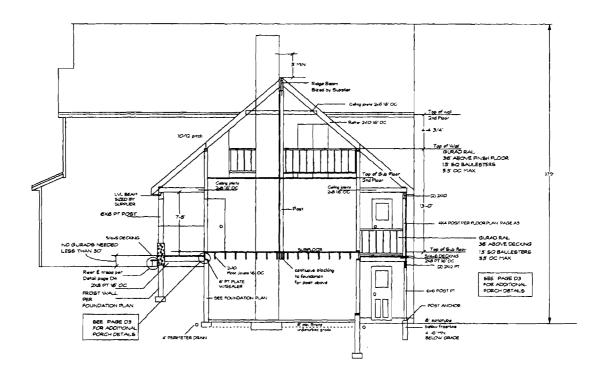

HACLEOD RESIDENCE LOT 26 BYVERS EDGE BY HUDBETH & WHITE SCALE: LW 1 FO' DATE: 7/27/08

Pevajone rev. 10/23/08 MACLEOD RESIDENCE LOT 26 RIVERS EDGE BY HELDRETH & WHITE SCALE: VA's T-O' DATE: 7/27/08 PAGE: A5