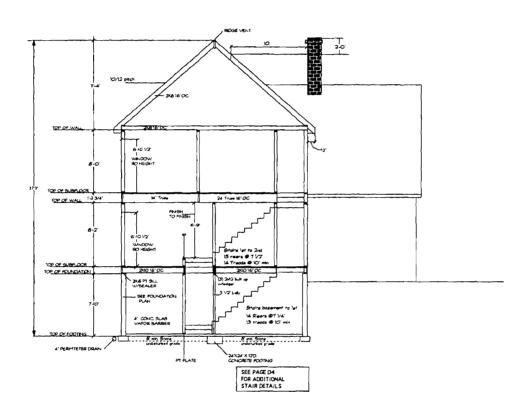

HAGLEOD RESDENCE LOT 26 STYERS EDIGE BY HILDRETH E WHITE SCALE WE'S TO DATE: 7/27/08

HACLEOD RESCIENCE LOT 26 RIVERS EDGE BY HILDRETH & WHITE SCALE-1/27/08 PAGE A7

|      | DOOR SCHEDULE         |     |           |  |  |  |  |  |
|------|-----------------------|-----|-----------|--|--|--|--|--|
| TYPE | STYLE                 | QTY | EXT / INT |  |  |  |  |  |
| A    | STEEL FIRE DOOR-3068  | 1   | EXT       |  |  |  |  |  |
| 8    | POCKET 2666           | _1_ | INT       |  |  |  |  |  |
| c    | RBERGLASS-2868 9 LITE | 3   | EXT       |  |  |  |  |  |
| 0    | FBERGLASS 3068        | 1   | EXT       |  |  |  |  |  |
| E    | 6 PANEL 2668          | 5   | INT       |  |  |  |  |  |
| F    | 6 PANEL 3066          | 2   | INT       |  |  |  |  |  |
| G    | 6 PANEL 2068          | 6   | INT       |  |  |  |  |  |
| н    | 6 PANEL 3466          | 1   | INT       |  |  |  |  |  |
| L    | 3 PANEL 1666          | 1   | INT       |  |  |  |  |  |