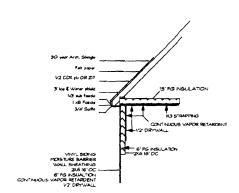

- #4 OH 2454/TR2412-PW3654/TR3612-DH2454/TR24/2

ALL WINDOWS ARE HANCOCK VINYL CLASSIC EXCEPT SKYLIIGHT + VELUX

SOFFIT DETAIL

R EMSIONS rev. 10/23/08 MACLEON RESIDENCE LOT 26 RIVERS ECCE BY HILDRETH ( WHITE SCALE W'IT-O' DATE 1/27/08