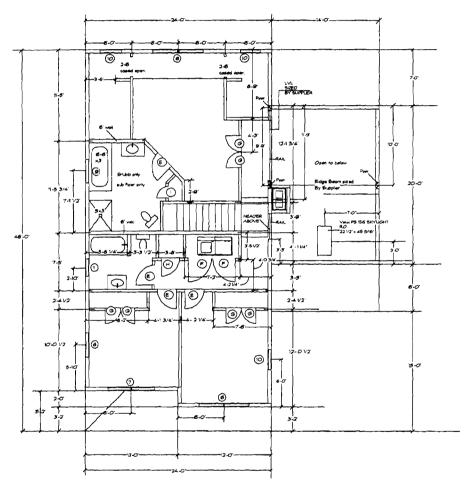

HACLEOD RESIDENCE LOT 26 BYVERS EDGE BY HUDBETH & WHITE SCALE: LW 1 FO' DATE: 7/27/08

Pevajone rev. 10/23/08 MACLEOD RESIDENCE LOT 26 RIVERS EDGE BY HELDRETH & WHITE SCALE: VA's T-O' DATE: 7/27/08 PAGE: A5