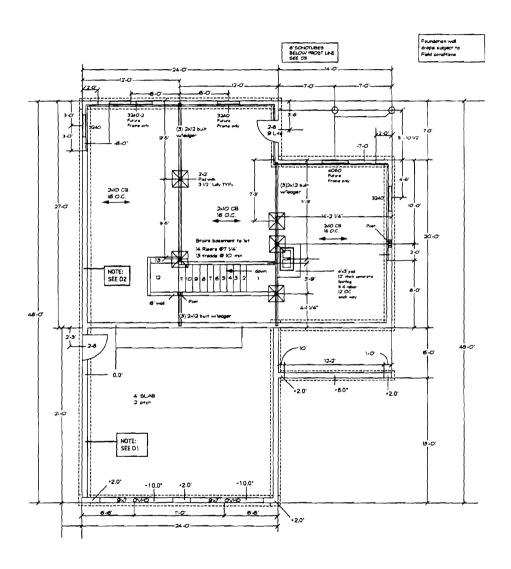

HACLEOD RESIDENCE LOT 26 BYVERS EDGE BY HUDBETH & WHITE SCALE: LW 1 FO' DATE: 7/27/08

Pevajone rev. 10/23/08 MACLEOD RESIDENCE LOT 26 RIVERS EDGE BY HELDRETH & WHITE SCALE: VA's T-O' DATE: 7/27/08 PAGE: A5

HAGLEOD RESDENCE LOT 26 STYERS EDIGE BY HILDRETH E WHITE SCALE WE'S TO DATE: 7/27/08

HACLEOD RESCIENCE LOT 26 RIVERS EDGE BY HILDRETH & WHITE SCALE-1/27/08 PAGE A7

|      | DOOR SCHEDULE         |     |           |  |  |  |  |  |
|------|-----------------------|-----|-----------|--|--|--|--|--|
| TYPE | STYLE                 | QTY | EXT / INT |  |  |  |  |  |
| A    | STEEL FIRE DOOR-3068  | 1   | EXT       |  |  |  |  |  |
| 8    | POCKET 2666           | _1_ | INT       |  |  |  |  |  |
| c    | RBERGLASS-2868 9 LITE | 3   | EXT       |  |  |  |  |  |
| 0    | FBERGLASS 3068        | 1   | EXT       |  |  |  |  |  |
| E    | 6 PANEL 2668          | 5   | INT       |  |  |  |  |  |
| F    | 6 PANEL 3066          | 2   | INT       |  |  |  |  |  |
| G    | 6 PANEL 2068          | 6   | INT       |  |  |  |  |  |
| н    | 6 PANEL 3466          | 1   | INT       |  |  |  |  |  |
| L    | 3 PANEL 1666          | 1   | INT       |  |  |  |  |  |