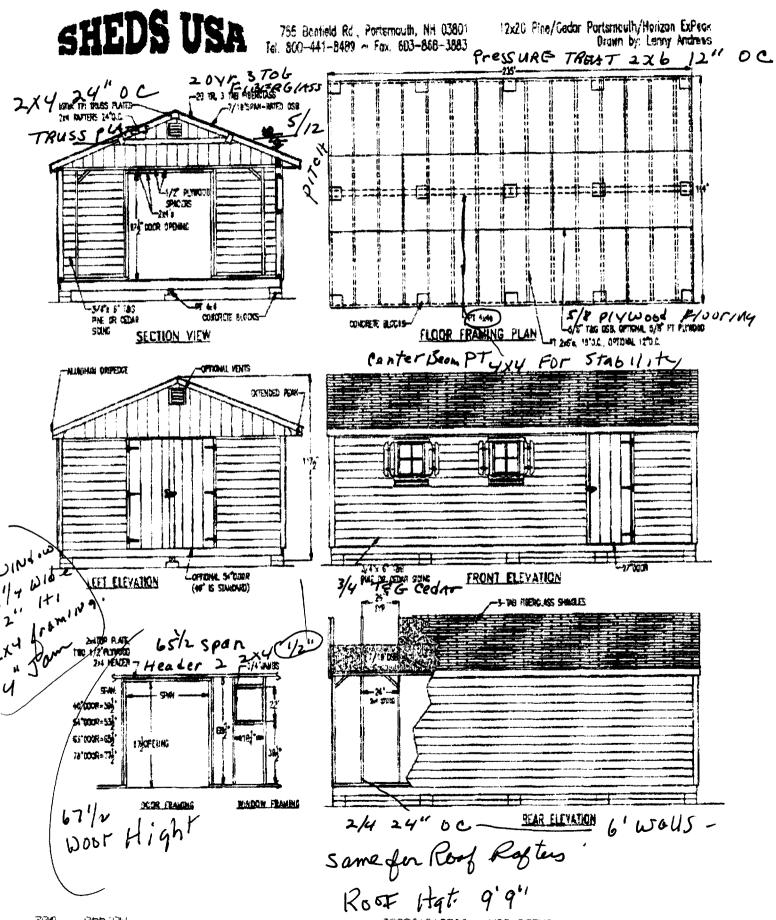

## 755 Banfield Road Portsmouth, NH 03801

Phone 603-501-3509 Fax: 603-501-3510

| Date: 9/6/05              |                            |                   |
|---------------------------|----------------------------|-------------------|
| To: Robert Close          |                            | Fax: 207/879-0531 |
| From: Cassandra           |                            | Ext: 359          |
| 1 Page(s) follo           | w                          |                   |
| Urgent                    | For Review                 | Please Reply      |
| 29 Captins Landing, Portl | and ME 04102               |                   |
| The information following | is for the above reference | ed person's shed. |
| Thank you                 |                            |                   |
|                           |                            |                   |
|                           |                            |                   |
| Ref. SO#'s 105235         |                            |                   |
| Ref. PO#'s                |                            |                   |