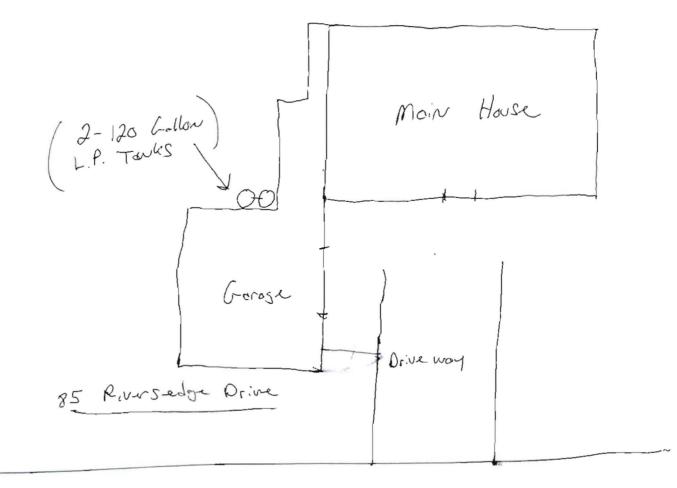

| Fill IN AND S                                                                                                  | SIGN WITH INK PERMIT ISSUED                                                                                                 |
|----------------------------------------------------------------------------------------------------------------|-----------------------------------------------------------------------------------------------------------------------------|
|                                                                                                                | FOR PERMIT<br>NER EQUIPMENT<br>CITY OF PORTLAND                                                                             |
| accordance with the Laws of Maine, the Building Code of the<br>Location / CBL <u>85 Rives edge Prive</u> 2/7BS | Use of Building Residential Date 10-20-06<br>Mary Smith<br>Portland, ME. 04103 (201)653-2631<br>INC.                        |
| Location of appliance:<br>Basement I Floor<br>Attic I Roof & crtside                                           | Type of Chimney: <ul> <li>Masonry Lined</li> <li>Factory built</li> </ul>                                                   |
| Type of Fuel:<br>Gas Oil Solid<br>Appliance Name: <u>J-120 bollow L.P.</u> Tarks<br>U.L. Approved I Yes I No   | <ul> <li>Metal<br/>Factory Built U.L. Listing #A</li> <li>Direct Vent<br/>TypeA</li> <li>UL#</li> </ul>                     |
| Will appliance be installed in accordance with the manufacture's installation instructions? If Yes INO NO      | Type of Fuel Tank<br>Oil<br>Gas<br>Size of Tank 2 - 120 hollow Tanks                                                        |
| The Type of License of Installer:         Master Plumber #                                                     | Number of Tanks (2)<br>Distance from Tank to Center of Flame (20)<br>Cost of Work: \$ 500 (20)<br>Permit Fce: 8 (20)        |
| Approved<br>Fire:<br>Ele.:<br>Bldg.:<br>Signature of Installer<br>With Mr. Likky                               | Approved with Conditions           See attached letter or requirement           Inspector's Signature         Date Approved |
| White - Inspection Yellow - File P                                                                             | ink - Applicant's Gold - Assessor's Copy                                                                                    |

Fieldings oil ED. Inc.

charlton , mory Smith 85 Rivers edge Drive. Portland, ME. 04103

L.P. Jark Lowton.

Rivers edge Drive

CITY OF PORTLAND, MAINE Department of Building Inspections

| 120 2006                                                                                               |
|--------------------------------------------------------------------------------------------------------|
| Received from Fielding Oil                                                                             |
| Location of Work                                                                                       |
| Cost of Construction \$<br>Permit Fee \$                                                               |
| Building (IL) Plumbing (I5) Electrical (I2) Site Plan (U2)                                             |
| Other Tark                                                                                             |
| CBL:         2/1 3 5/         30           Check #:         5/1 9         Total Collected s         30 |