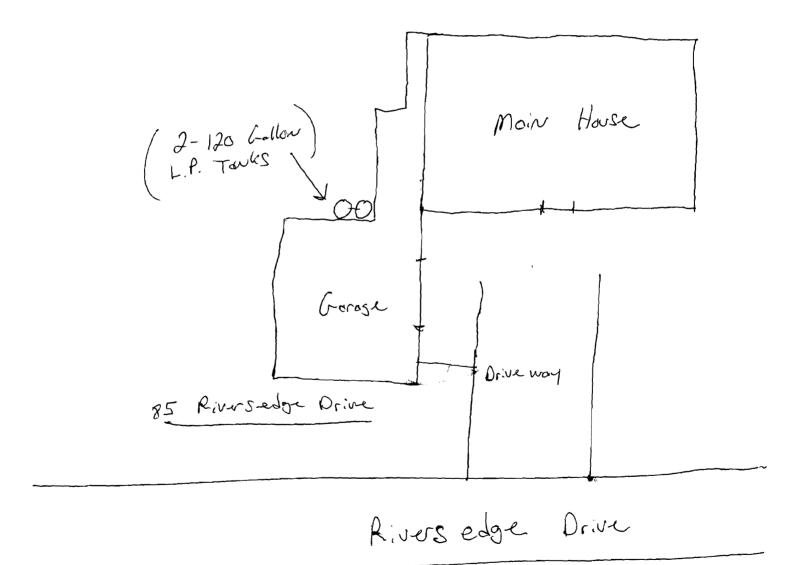

| , , .                                                            | ll the following heating, cooking or power equipment in |
|------------------------------------------------------------------|---------------------------------------------------------|
| accordance with the Laws of Maine, the Building Code of the      | te City of Portland, and the following specifications:  |
| Location/CBL 85 River else Drive 2/7BS                           | Use of Building Residential Date 10-20-06               |
| Name and address of owner of appliance Charlton +                | Mary Smith                                              |
| 85 Rivers edge Drive                                             | Portlad, ME. 04103 (201)653-2631                        |
| P.O. Box 364 Scarburush MF. 04070-03                             | Telephone (201) 883-3194                                |
| Location of appliance:                                           | Type of Chimney:                                        |
| ☐ Basement ☐ Floor                                               | ☐ Masonry Lined                                         |
| □ Attic □ Roof & outside                                         | Factory built                                           |
| Type of Fuel:                                                    |                                                         |
| Gas Oil Solid                                                    | Factory Built U.L. Listing #                            |
| Appliance Name: 2-120 bollow L.P. Touts                          | ☐ Direct Vent                                           |
| U.L. Approved Yes No                                             | Type UL#                                                |
| Will appliance be installed in accordance with the manufacture's | Type of Fuel Tank                                       |
| installation instructions? Let Yes   No                          | □ Oil                                                   |
|                                                                  | Gas                                                     |
| IF NO Explain:                                                   | 0 10 1 11 5 100                                         |
|                                                                  | Size of Tank 2 - 120 hollow Tanks                       |
| The Type of License of Installer:                                | Number of Tanks                                         |
| ☐ Master Plumber #                                               | TION                                                    |
| □ Solid Fuel #                                                   | Distance from Tank to Center of Flante feet.            |
| Oil #                                                            | Cost of Work: \$ 50000                                  |
| Other                                                            |                                                         |
|                                                                  | Permit Fee:                                             |
| Approved                                                         | Approved with Conditions                                |
| Fire:                                                            | ☐ See attached letter of requirement                    |
| Ele.:                                                            |                                                         |
| Bldg.:                                                           | / Inspector's Signature Date Approved                   |
| Signature of Installer William Luke                              | · H                                                     |

White - Inspection

Yellow - File

Pink - Applicant's

Gold - Assessor's Copy

Charlton + Mary Smith 85 Rivers edge Drive. Portland, ME. 04103

L.P. Tark Location.