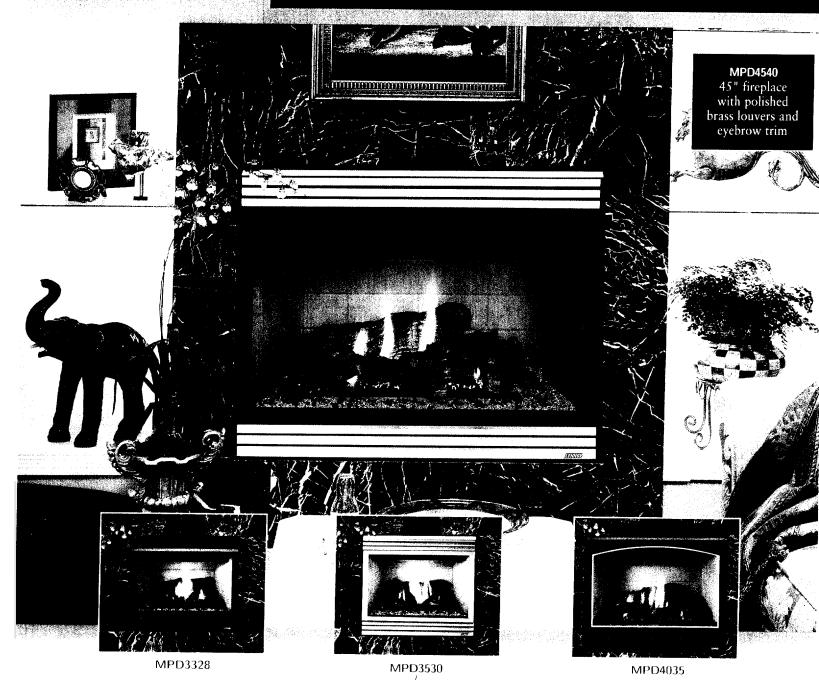

### **APPLICATION FOR PERMIT HEATING OR POWER EQUIPMENT**

PERMITISSUED MAY 1 4 2004 JIN BO

04 0594

To the INSPECTOR OF BUILDINGS, PORTLAND, ME.

The undersigned hereby applies for a permit to install the following heating, cooking or power equipment in accordance with the Laws of Maine, the Building Code of the City of Portland, and the following specifications: