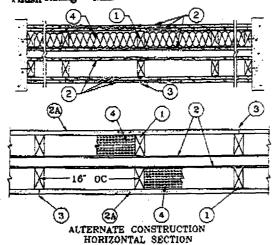

ctions.

#### ON SUME CHECKLIST

- 1. Has the installer provided you with a written contract? 10 M.R.S.A., Chapter 219-A requires written contracts for any home remodeling or construction with an estimated cost in excess of \$1,400.
- 2. Have you asked the local fire department or code enforcement officials to inspect the installation during and after construction?
- 3, Is the installer familiar with current NFPA #211 standards and does he have a copy of same?
- 4. Have you asked for references to be provided by the installer?

g:\trade\oil\chimney\disclose.lwp

Revised 7/98

#### 2000 FIRE RESISTANCE DIRECTORY

FIRE RESISTANCE DIRECTORY (BXRH)

Fire Resistance Ratings - ANSI/UL 263 (BXUV)-Continued

Design No. U342 Bearing Wall Rating — 2 Hr.
Min 59 min. HORIZONTAL SECTION Finish Rating



1. Wood Studs - Nom 2 by 4 in. Cross braced at mid-height and effectively firestopped at top and bottom of wall. Spaced a max of 16 or 24 in. OC

depending on type of wailboard. See Item 2 below.

2. Wallboard, Gypsum\* — 5/8 in. thick, 4 ft wide. Applied either horizontally or vertically. Inner layers nailed to stude and bearing plates 6 in. O.C. with 6d cement coated nails, 1-7/8 in. long, 0.0915 in. shank diam and 1/4 in. diam head. Outer layer of double layered side nailed to study and bearing plates 8 in. O.C. with 8d cement coated nails, 2-3/8 in. long, 0.113 in. shank diam and 9/32 in. diam head. Vertical joints located over studs. As an alternate, No. 6 bugle-head drywall screws, 1-7/8 or 2-3/8 in. long for the inner and outer layers, respectively, may be substituted for the ceme