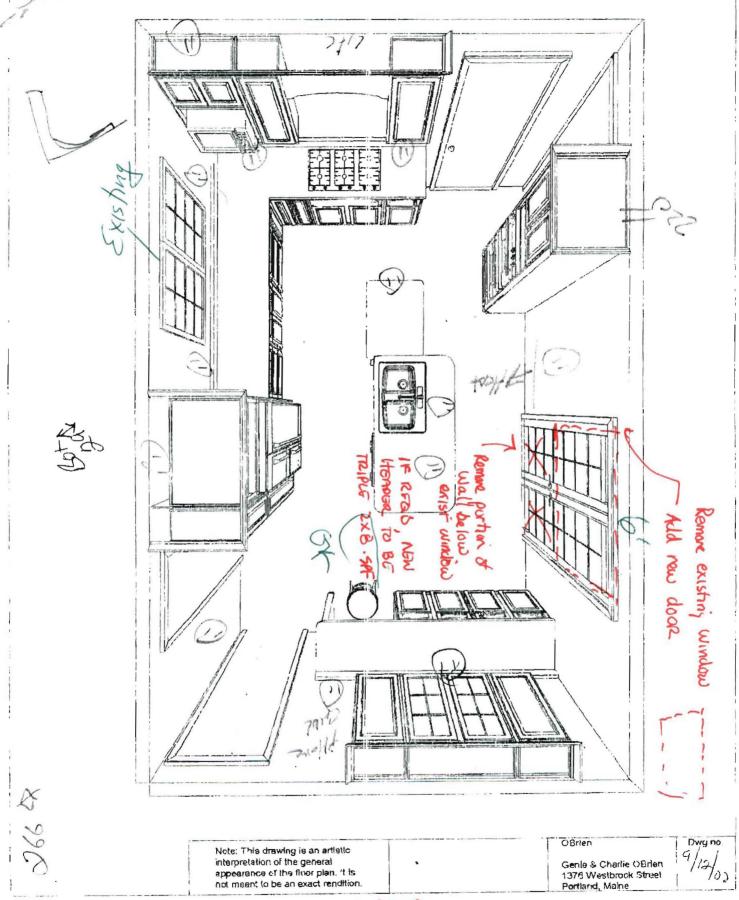

| Location/Address of Construction: 137                                                                                                                                                                                                       | 6 WESTBROO                                         | KST. P                                                       | detunno                              | ME           | 04102                                       |
|---------------------------------------------------------------------------------------------------------------------------------------------------------------------------------------------------------------------------------------------|----------------------------------------------------|--------------------------------------------------------------|--------------------------------------|--------------|---------------------------------------------|
| Total Square Footage of Proposed Struc                                                                                                                                                                                                      | ture                                               | Square Foo                                                   | otage of Lot                         |              |                                             |
| Tax Assessor's Chart, Block & Lot Chart# Block# Lot# 217 - A - 9218 - B - 9                                                                                                                                                                 | Owner:                                             | EUGONIA                                                      | O BRIEN                              |              | Telephone: 773 5610                         |
| 228 -A-3 Westbrook St<br>1372 -1378 1666 882 SF                                                                                                                                                                                             | telephone<br>WARREN<br>BOX 362                     | name, addre                                                  | p,uc                                 | Wo           | ost Of <b>zoo</b> o<br>ork: \$ <b>zoo</b> o |
| Current use: Residence  If the location is currently vacant, what we approximately how long has it been vacant. Proposed use: Lesidence  Project description: Remove window apart of Kitchen                                                | eant:                                              |                                                              | auept c                              | toor<br>et o | -<br>as<br>f plans                          |
| Contractor's name, address & telephone Who should we contact when the permit Maliling address:  S. FREPORT ME We will contact you by phone when the review the requirements before starting of and a \$100.00 fee if any work starts before | t is ready:  OHOTH  permit is read  any work, with | onstruct of 2 Sou<br>MARGOT (<br>y. You must<br>a Plan Revie | OF RUUP THE FREG CURTIS  Come In and | port         | っている。 up the permit and                     |

where construction bear. sketch for permit application \$405-3522

1376 Westbrock Street Portland, Maine

Form # P 04