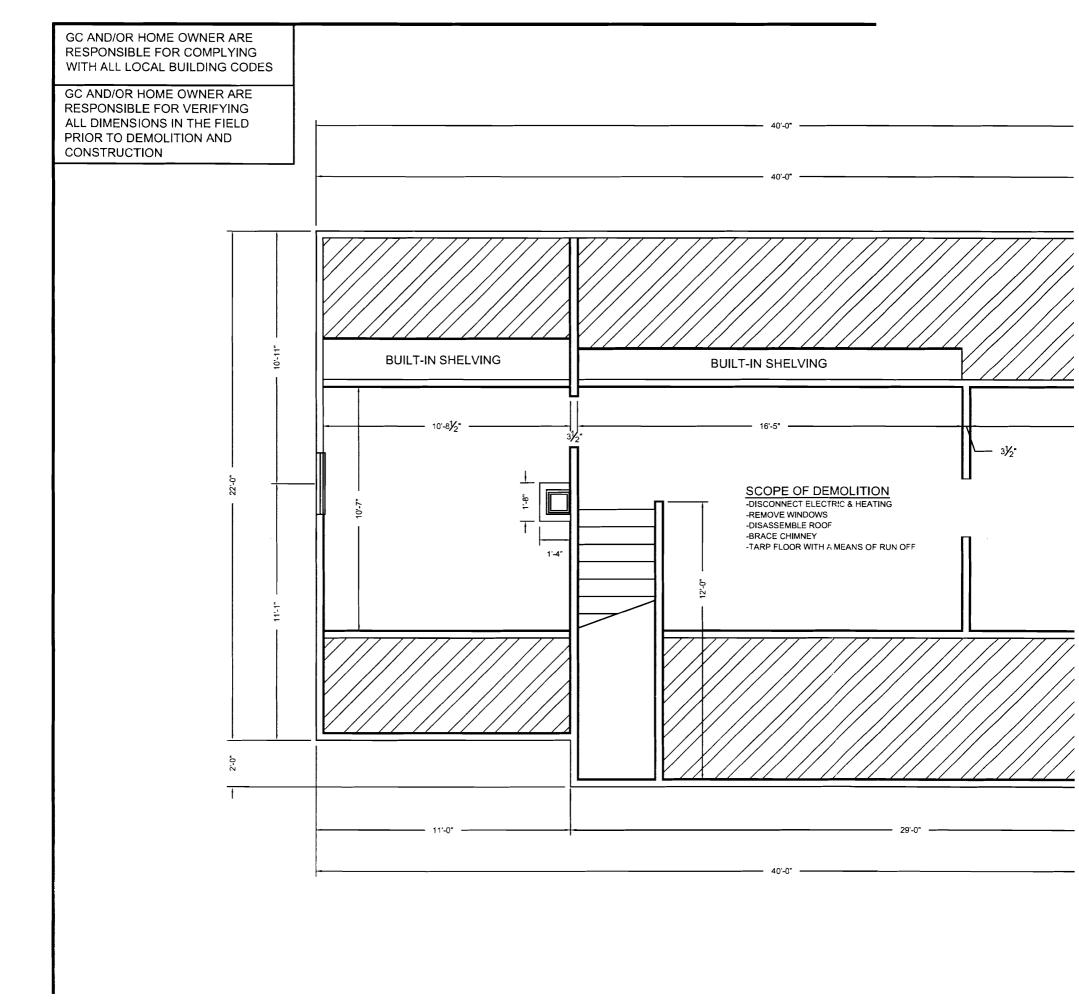

| HG   | WOOD  | SOLID  | HALLWAY 2 TO OFFICE 7    | RH   | 3068 | 38-1/2" X 81-1/4" | YES         |  |
| 5   | 1                       | F    | WOOD  | HOLLOW | OFFICE 7 FROM CLST       | LHR  | 2068 | 26-1/2" X 81-1/4" | YES         |  |
| 6   | 1                       | F    | WOOD  | HOLLOW | COMMON AREA TO BATH      | RH   | 2668 | 32-1/2" X 81-1/4" | YES         |  |
| 7   | 1                       | F    | WOOD  | HOLLOW | COMMON AREA FROM STORAGE | LHR  | 2668 | 32-1/2" X 81-1/4" | YES         |  |
| 8   | 1                       | HG   | WOOD  | SOLID  | COMMON AREA TO OFFICE 8  | LH   | 3068 | 38-1/2" X 81-1/4" | YES         |  |
| 9   | 1                       | F    | WOOD  | HOLLOW | OFFICE 8 FROM CLST       | RHR  | 2068 | 26-1/2" X 81-1/4" | YES         |  |