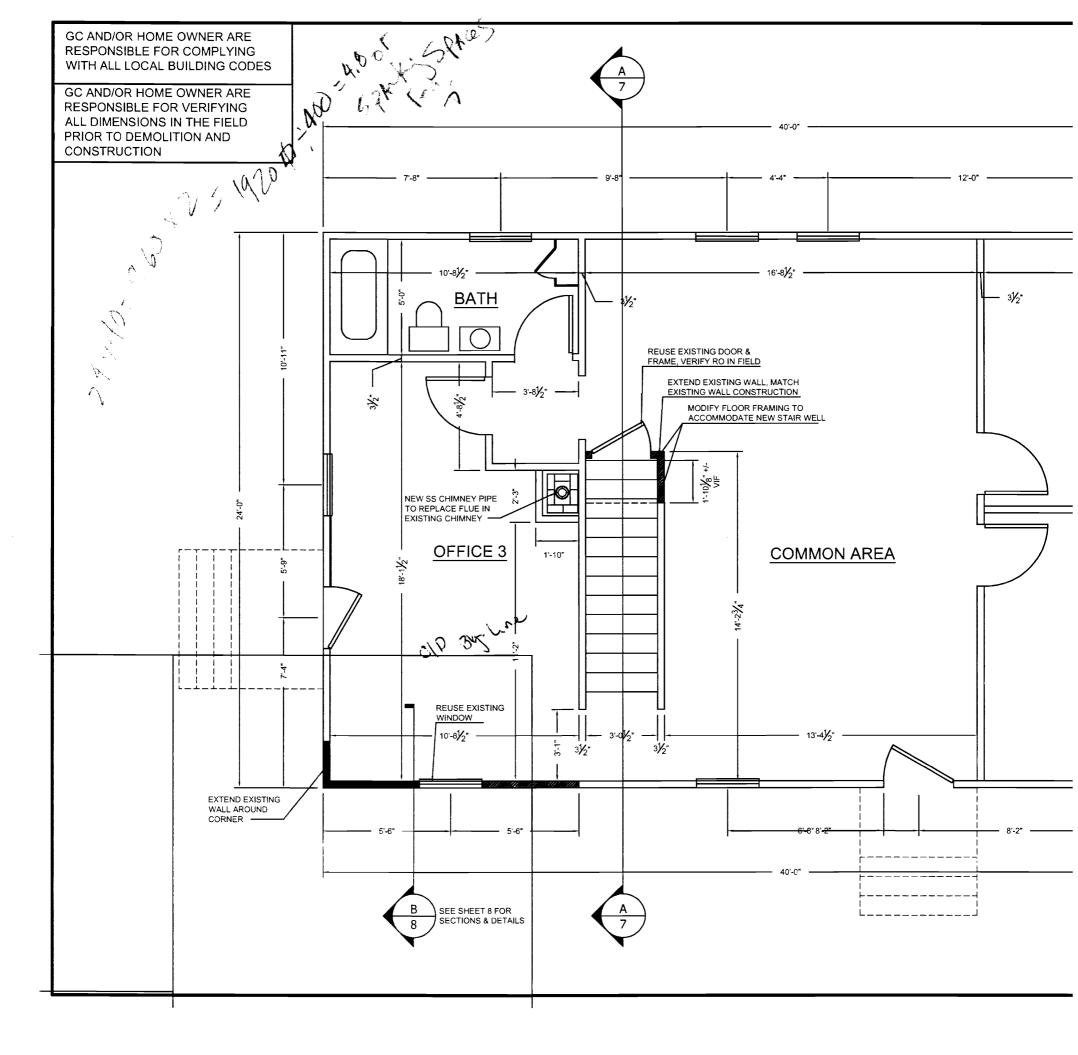

s conveyed subject to all covenants, conditions, easements and restrictions of record as of the date hereof, usual public utilities serving the above-described land, and applicable land use and building laws and regulations.

Being the same land conveyed in deeds from Gladys C, Tinkham and Henry S, Tinkham to the grantor herein dated May 3, 1952, and recorded in the Cumberland County Registry of Deeds in Book 2320, Page 440, from Sherman L. Tinkham to the grantor herein dated February 7, 1978, and recorded in said Registry at Book 4186, Page 328, and from Henry S. Tinkham to the grantor herein dated May 27, 1981, and recorded in said Registry in Book 4788, Page 8.

H 3/12/07

Page 3 of 3

RECEIVED
RECORDED REGISTRY OF DEEDS
1999 MOV - 2 PH 3: 43
CUMBERLAND COUNTY
John 13 Cisuin













GC AND/OR HOME OWNER ARE RESPONSIBLE FOR COMPLYING WITH ALL LOCAL BUILDING CODES GC AND/OR HOME OWNER ARE RESPONSIBLE FOR VERIFYING ALL DIMENSIONS IN THE FIELD - 40'-0" PRIOR TO DEMOLITION AND CONSTRUCTION - 12'-0" 1 . |886 |886 **BATH** 10'-101/2" 5:-0% 3**½**" 31/2" COMMON AREA/ RECEPTION 8'-91/4" W3 OFFICE 4 W3 MODIFY FLOOR FRAMING TO ACCOMMODATE NEW STAIR WELL CENTER A FLOOR PL NOTED 1 STORAGE W3 3068 ② 3 3068 2 6'-93/8" W2 HALLWAY 2 24:-0" |-4½° **4** | 3068 ③ 3068 3/2. 3'-5½" <del>- | 1</del> 3½" 51/2"-5'-3**½**" **-** 10'-6**½**" -OFFICE 7 H-W3 OFFICE 8 3'-01/2" -3/2-1 1'-41/2' 31/2" W2 2068 Li 13'-41/2" CLST 1 1 SEE SHEET 8 FOR WALL TYPE DESCRIPTIONS **—** 11'-10"





REMOVE EXISTING RIM
JOIST INSTALL SOLID
BLOCKING BETWEEN
NEW JOIST

EXTEND NEW JOIST
TO EXISTING JOIST

TO EXIST