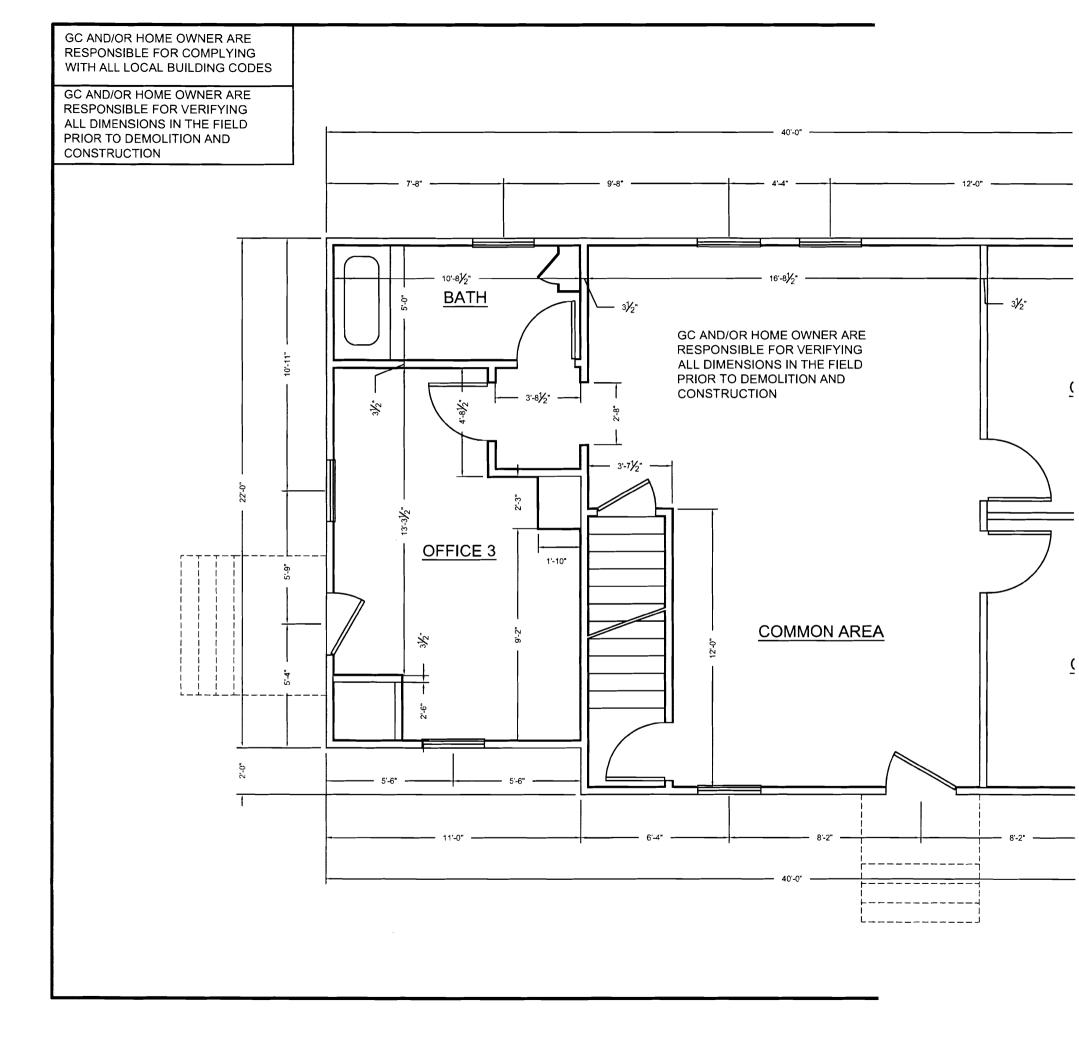

| HG   | WOOD  | SOLID  | HALLWAY 2 TO OFFICE 7    | RH   | 3068 | 38-1/2" X 81-1/4" | YES         |  |
| 5   | 1                       | F    | WOOD  | HOLLOW | OFFICE 7 FROM CLST       | LHR  | 2068 | 26-1/2" X 81-1/4" | YES         |  |
| 6   | 1                       | F    | WOOD  | HOLLOW | COMMON AREA TO BATH      | RH   | 2668 | 32-1/2" X 81-1/4" | YES         |  |
| 7   | 1                       | F    | WOOD  | HOLLOW | COMMON AREA FROM STORAGE | LHR  | 2668 | 32-1/2" X 81-1/4" | YES         |  |
| 8   | 1                       | HG   | WOOD  | SOLID  | COMMON AREA TO OFFICE 8  | LH   | 3068 | 38-1/2" X 81-1/4" | YES         |  |
| 9   | 1                       | F    | WOOD  | HOLLOW | OFFICE 8 FROM CLST       | RHR  | 2068 | 26-1/2" X 81-1/4" | YES         |  |