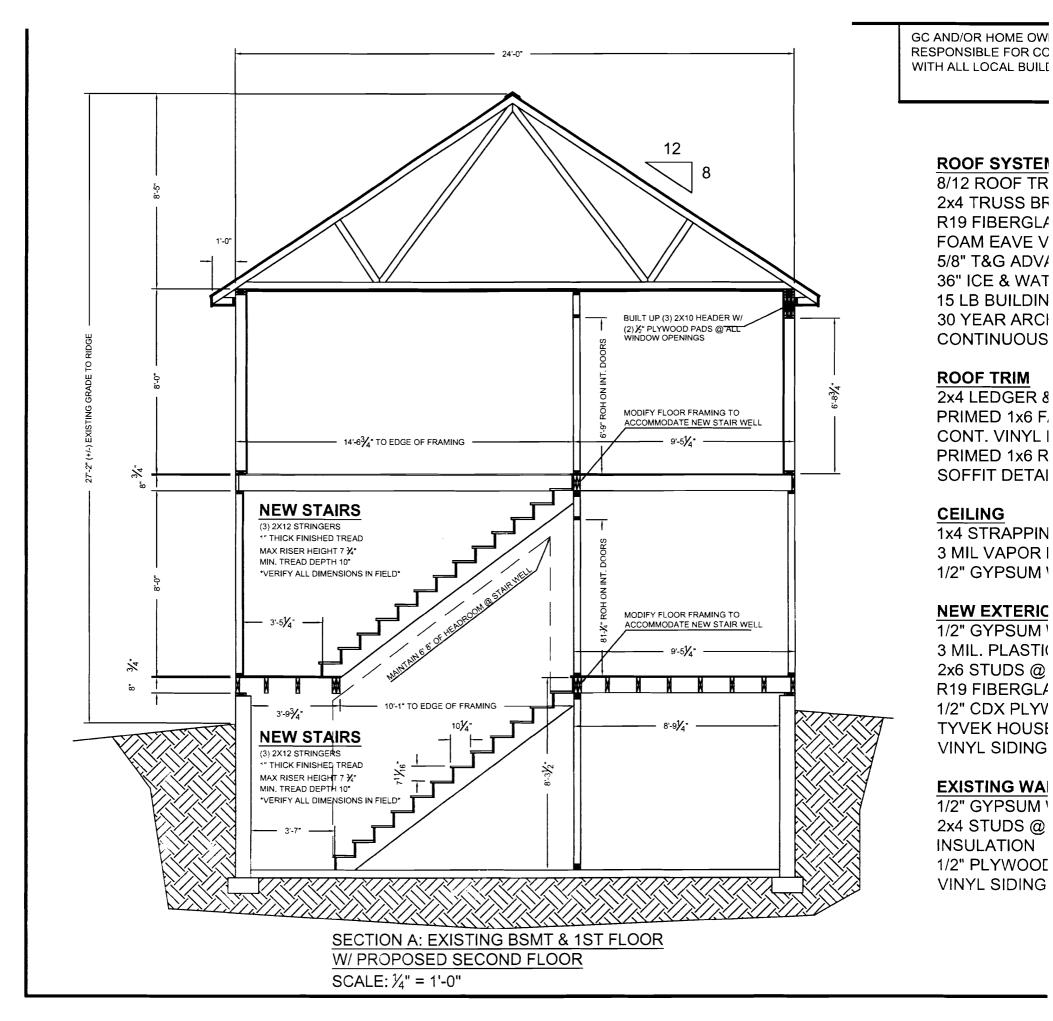

Page 3 of 3

RECEIVED
RECORDED REGISTRY OF DEEDS
1999 MOV - 2 PH 3: 43
CUMBERLAND COUNTY
John 13 Cisuin













GC AND/OR HOME OWNER ARE RESPONSIBLE FOR COMPLYING WITH ALL LOCAL BUILDING CODES GC AND/OR HOME OWNER ARE RESPONSIBLE FOR VERIFYING ALL DIMENSIONS IN THE FIELD - 40'-0" PRIOR TO DEMOLITION AND CONSTRUCTION - 12'-0" 1 . |886 |886 **BATH** 10'-101/2" 5:-0% 3**½**" 31/2" COMMON AREA/ RECEPTION 8'-91/4" W3 OFFICE 4 W3 MODIFY FLOOR FRAMING TO ACCOMMODATE NEW STAIR WELL CENTER A FLOOR PL NOTED 1 STORAGE W3 3068 ② 3 3068 2 6'-93/8" W2 HALLWAY 2 24:-0" |-4½° **4** | 3068 ③ 3068 3/2. 3'-5½" <del>- | 1</del> 3½" 51/2"-5'-3**½**" **-** 10'-6**½**" -OFFICE 7 H-W3 OFFICE 8 3'-01/2" -3/2-1 1'-41/2' 31/2" W2 2068 Li 13'-41/2" CLST 1 1 SEE SHEET 8 FOR WALL TYPE DESCRIPTIONS **—** 11'-10"





REMOVE EXISTING RIM
JOIST INSTALL SOLID
BLOCKING BETWEEN
NEW JOIST

EXTEND NEW JOIST
TO EXISTING JOIST

TO EXISTING JOIST

11-0"

FRAMING DETAIL @ KNEE

CONCRETE KNEE WALL CONNECTION N
-PIN NEW CONC., WALL TO EXISTING WI
REBAR, 12" LONG @ 8" OC VERTICALLY

- #6 REBAR @ 12" OC (BD) @ SPREAD

FOOTING. (3" MIN COVER IN ALL

DIRECTIONS).

SECTION B:CONCRETE KNEE WALL TO SUPPORT NEW WALL ABOVE SCALE: 1/4" = 1'-0"

GC AND/OR HOME OWNER ARE RESPONSIBLE FOR COMPLYING WITH ALL LOCAL BUILDING CODES

GC AND/OR HOME OWNER ARE RESPONSIBLE FOR VERIFYING ALL DIMENSIONS IN THE FIELD PRIOR TO DEMOLITION AND CONSTRUCTION WALL TYPE: W1,

-2X6 SPF STUD @ 16" OC

-VINYL SIDING TO MATCH EXISTING
-INFILTRATION BARRIER,
(TYVEK OR SIMILAR)
-1/2" CDX EXT. SHEATHING
-R19 5-½" BATT INSULATION
-3 MIL VAPOR BARRIER