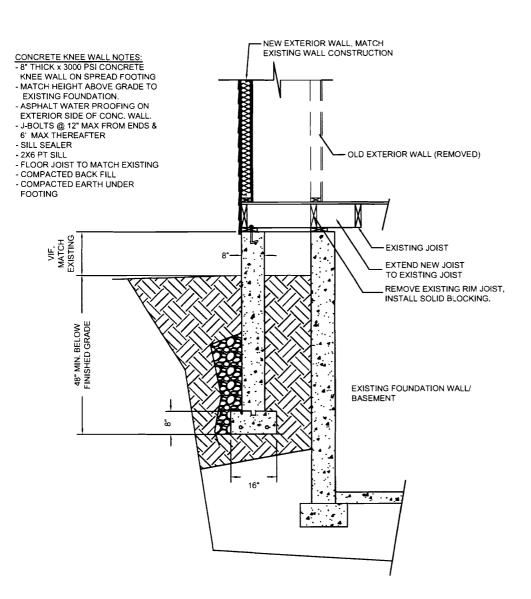

age 3 of 3

RECEIVED
RECORDED REGISTRY OF DEEDS
1999 MOV - 2 PH 3: 43
CUMBERLAND COUNTY
John 13 Cisuin













GC AND/OR HOME OWNER ARE RESPONSIBLE FOR COMPLYING WITH ALL LOCAL BUILDING CODES GC AND/OR HOME OWNER ARE RESPONSIBLE FOR VERIFYING ALL DIMENSIONS IN THE FIELD - 40'-0" PRIOR TO DEMOLITION AND CONSTRUCTION - 12'-0" 1 . |886 |886 **BATH** 10'-101/2" 5:-0% 3**½**" 31/2" COMMON AREA/ RECEPTION 8'-91/4" W3 OFFICE 4 W3 MODIFY FLOOR FRAMING TO ACCOMMODATE NEW STAIR WELL CENTER A FLOOR PL NOTED 1 STORAGE W3 3068 ② 3 3068 2 6'-93/8" W2 HALLWAY 2 24:-0" |-4½° **4** | 3068 ③ 3068 3/2. 3'-5½" <del>- | 1</del> 3½" 51/2"-5'-3**½**" **-** 10'-6**½**" -OFFICE 7 H-W3 OFFICE 8 3'-01/2" -3/2-1 1'-41/2' 31/2" W2 2068 Li 13'-41/2" CLST 1 1 SEE SHEET 8 FOR WALL TYPE DESCRIPTIONS **—** 11'-10"





REMOVE EXISTING RIM
JOIST INSTALL SOLID
BLOCKING BETWEEN
NEW JOIST

EXTEND NEW JOIST
TO EXISTING JOIST

TO EXISTING JOIST

11-0"

FRAMING DETAIL @ KNEE

CONCRETE KNEE WALL CONNECTION N
-PIN NEW CONC., WALL TO EXISTING WI
REBAR, 12" LONG @ 8" OC VERTICALLY

- #6 REBAR @ 12" OC (BD) @ SPREAD

FOOTING. (3" MIN COVER IN ALL

DIRECTIONS).

SECTION B:CONCRETE KNEE WALL TO SUPPORT NEW WALL ABOVE SCALE: 1/4" = 1'-0"

GC AND/OR HOME OWNER ARE RESPONSIBLE FOR COMPLYING WITH ALL LOCAL BUILDING CODES

GC AND/OR HOME OWNER ARE RESPONSIBLE FOR VERIFYING ALL DIMENSIONS IN THE FIELD PRIOR TO DEMOLITION AND CONSTRUCTION WALL TYPE: W1,

-2X6 SPF STUD @ 16" OC

-VINYL SIDING TO MATCH EXISTING
-INFILTRATION BARRIER,
(TYVEK OR SIMILAR)
-1/2" CDX EXT. SHEATHING
-R19 5-½" BATT INSULATION
-3 MIL VAPOR BARRIER
-