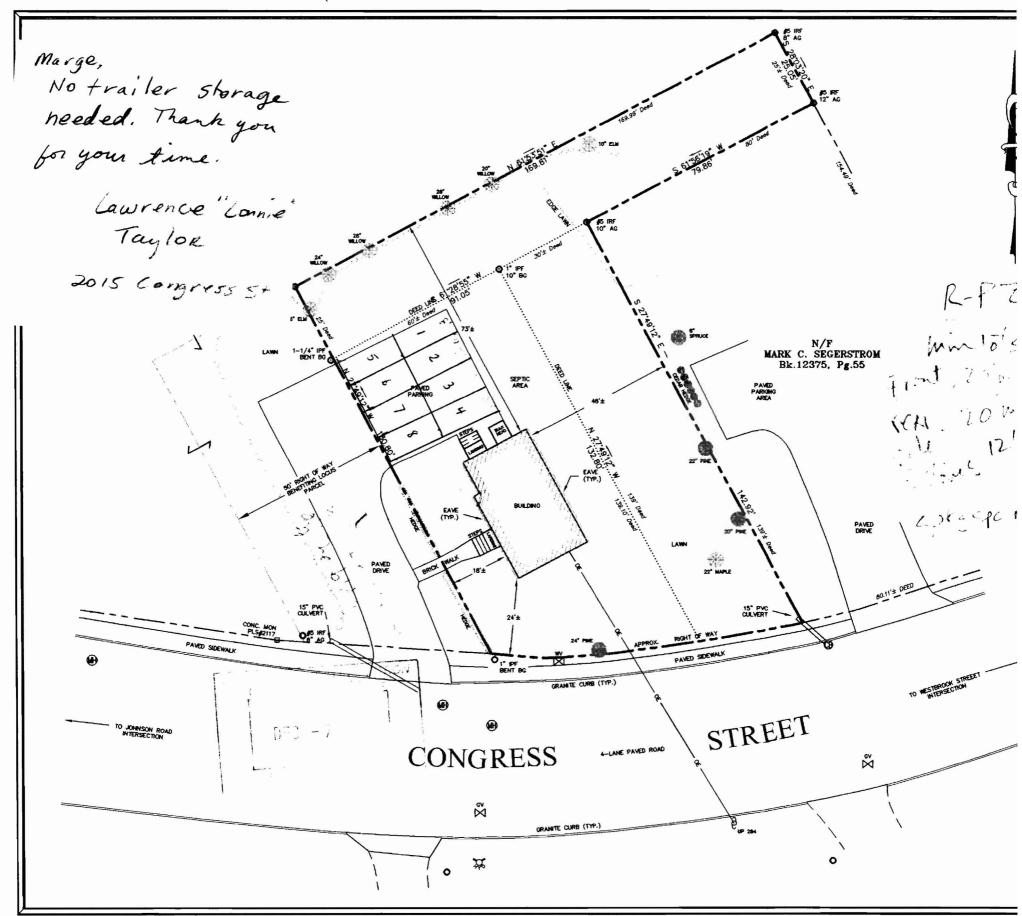

| HG   | WOOD  | SOLID  | HALLWAY 2 TO OFFICE 7    | RH   | 3068 | 38-1/2" X 81-1/4" | YES         |  |
| 5   | 1                       | F    | WOOD  | HOLLOW | OFFICE 7 FROM CLST       | LHR  | 2068 | 26-1/2" X 81-1/4" | YES         |  |
| 6   | 1                       | F    | WOOD  | HOLLOW | COMMON AREA TO BATH      | RH   | 2668 | 32-1/2" X 81-1/4" | YES         |  |
| 7   | 1                       | F    | WOOD  | HOLLOW | COMMON AREA FROM STORAGE | LHR  | 2668 | 32-1/2" X 81-1/4" | YES         |  |
| 8   | 1                       | HG   | WOOD  | SOLID  | COMMON AREA TO OFFICE 8  | LH   | 3068 | 38-1/2" X 81-1/4" | YES         |  |
| 9   | 1                       | F    | WOOD  | HOLLOW | OFFICE 8 FROM CLST       | RHR  | 2068 | 26-1/2" X 81-1/4" | YES         |  |