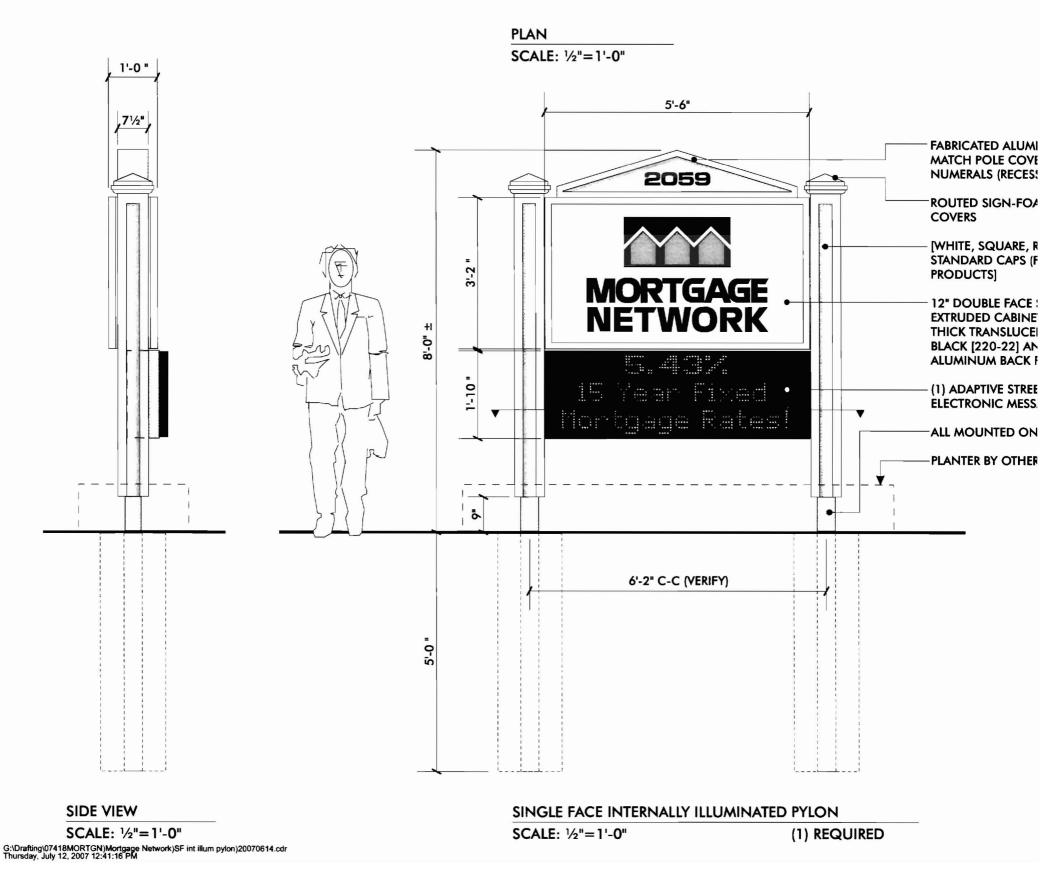

| City of Portland, Ma                                                                                                                                                 | ine - Building or Use Pern                                                                                                                         | nit                                                | Permit No:                                                                               | Date Applied For:                                                                | CBL:                                                                    |
|----------------------------------------------------------------------------------------------------------------------------------------------------------------------|----------------------------------------------------------------------------------------------------------------------------------------------------|----------------------------------------------------|------------------------------------------------------------------------------------------|----------------------------------------------------------------------------------|-------------------------------------------------------------------------|
| 389 Congress Street, 04                                                                                                                                              | 101 Tel: (207) 874-8703, Fax                                                                                                                       | : (207) 874-87                                     | /16                                                                                      | 07/18/2007                                                                       | 215 B004001                                                             |
| Location of Construction:                                                                                                                                            | Owner Name:                                                                                                                                        |                                                    | Owner Address:                                                                           |                                                                                  | Phone:                                                                  |
| 2063 CONGRESS ST                                                                                                                                                     | MN PROPERTIES                                                                                                                                      | MN PROPERTIES LLC 30                               |                                                                                          |                                                                                  |                                                                         |
| Business Name:                                                                                                                                                       | Contractor Name:                                                                                                                                   | Contractor Name: Co                                |                                                                                          | Contractor Address:                                                              |                                                                         |
|                                                                                                                                                                      | NeoKraft Signs                                                                                                                                     |                                                    | 686 Main St. Lew                                                                         | iston                                                                            | (207) 782-9654                                                          |
| Lessee/Buyer's Name                                                                                                                                                  | Phone:                                                                                                                                             |                                                    | Permit Type:                                                                             |                                                                                  | <b></b>                                                                 |
|                                                                                                                                                                      |                                                                                                                                                    |                                                    | Signs - Permanen                                                                         | ıt                                                                               |                                                                         |
| Proposed Use:                                                                                                                                                        |                                                                                                                                                    | <br>Proj                                           | oosed Project Description                                                                | :                                                                                |                                                                         |
| a oposed Coe.                                                                                                                                                        |                                                                                                                                                    |                                                    |                                                                                          |                                                                                  |                                                                         |
| •                                                                                                                                                                    | .5 freestanding sign - "Mortgage l                                                                                                                 | Network" Ins                                       | tall a 27.5 freestandin                                                                  | g sign                                                                           |                                                                         |
| •                                                                                                                                                                    | 5 freestanding sign - "Mortgage l<br>Status: Approved with Conditi                                                                                 |                                                    | tall a 27.5 freestandin<br>er: Ann Machado                                               | g sign<br>Approval I                                                             | Date: 07/25/2007<br>Ok to Issue: ☑                                      |
| Commercial - install a 27.<br>Dept: Zoning<br>Note:                                                                                                                  |                                                                                                                                                    | ons <b>Review</b>                                  | er: Ann Machado                                                                          | Approval I                                                                       | Ok to Issue: 🗹                                                          |
| Commercial - install a 27.<br>Dept: Zoning<br>Note:<br>1) This permit is being is<br>2) Any LED display SHA                                                          | Status: Approved with Condit                                                                                                                       | the sign will be<br>contiuously bli                | er: Ann Machado<br>placed at least five fe<br>nk, and SHALL NOT                          | Approval I<br>et from any property<br>scroll. Electronic r                       | Ok to Issue: 🗹<br>/ line.<br>nessage board signs                        |
| Commercial - install a 27.<br>Dept: Zoning<br>Note:<br>1) This permit is being is<br>2) Any LED display SHA                                                          | <b>Status:</b> Approved with Conditions<br>ssued with the understanding that<br>ALL NOT continuously flash, nor                                    | the sign will be<br>contiuously blivery 20 minutes | er: Ann Machado<br>placed at least five fe<br>nk, and SHALL NOT                          | Approval I<br>et from any property<br>scroll. Electronic r<br>regulation SHALL I | Ok to Issue:<br>v line.<br>nessage board signs<br>BE strictly enforced. |
| <ul> <li>Commercial - install a 27.</li> <li>Dept: Zoning</li> <li>Note:</li> <li>1) This permit is being is</li> <li>2) Any LED display SHALL NOT change</li> </ul> | <b>Status:</b> Approved with Conditions<br>sound with the understanding that<br>ALL NOT continuously flash, nor<br>messages more often than once e | the sign will be<br>contiuously blivery 20 minutes | er: Ann Machado<br>placed at least five fe<br>nk, and SHALL NOT<br>. This City and State | Approval I<br>et from any property<br>scroll. Electronic r<br>regulation SHALL I | Ok to Issue:<br>v line.<br>nessage board signs<br>BE strictly enforced. |