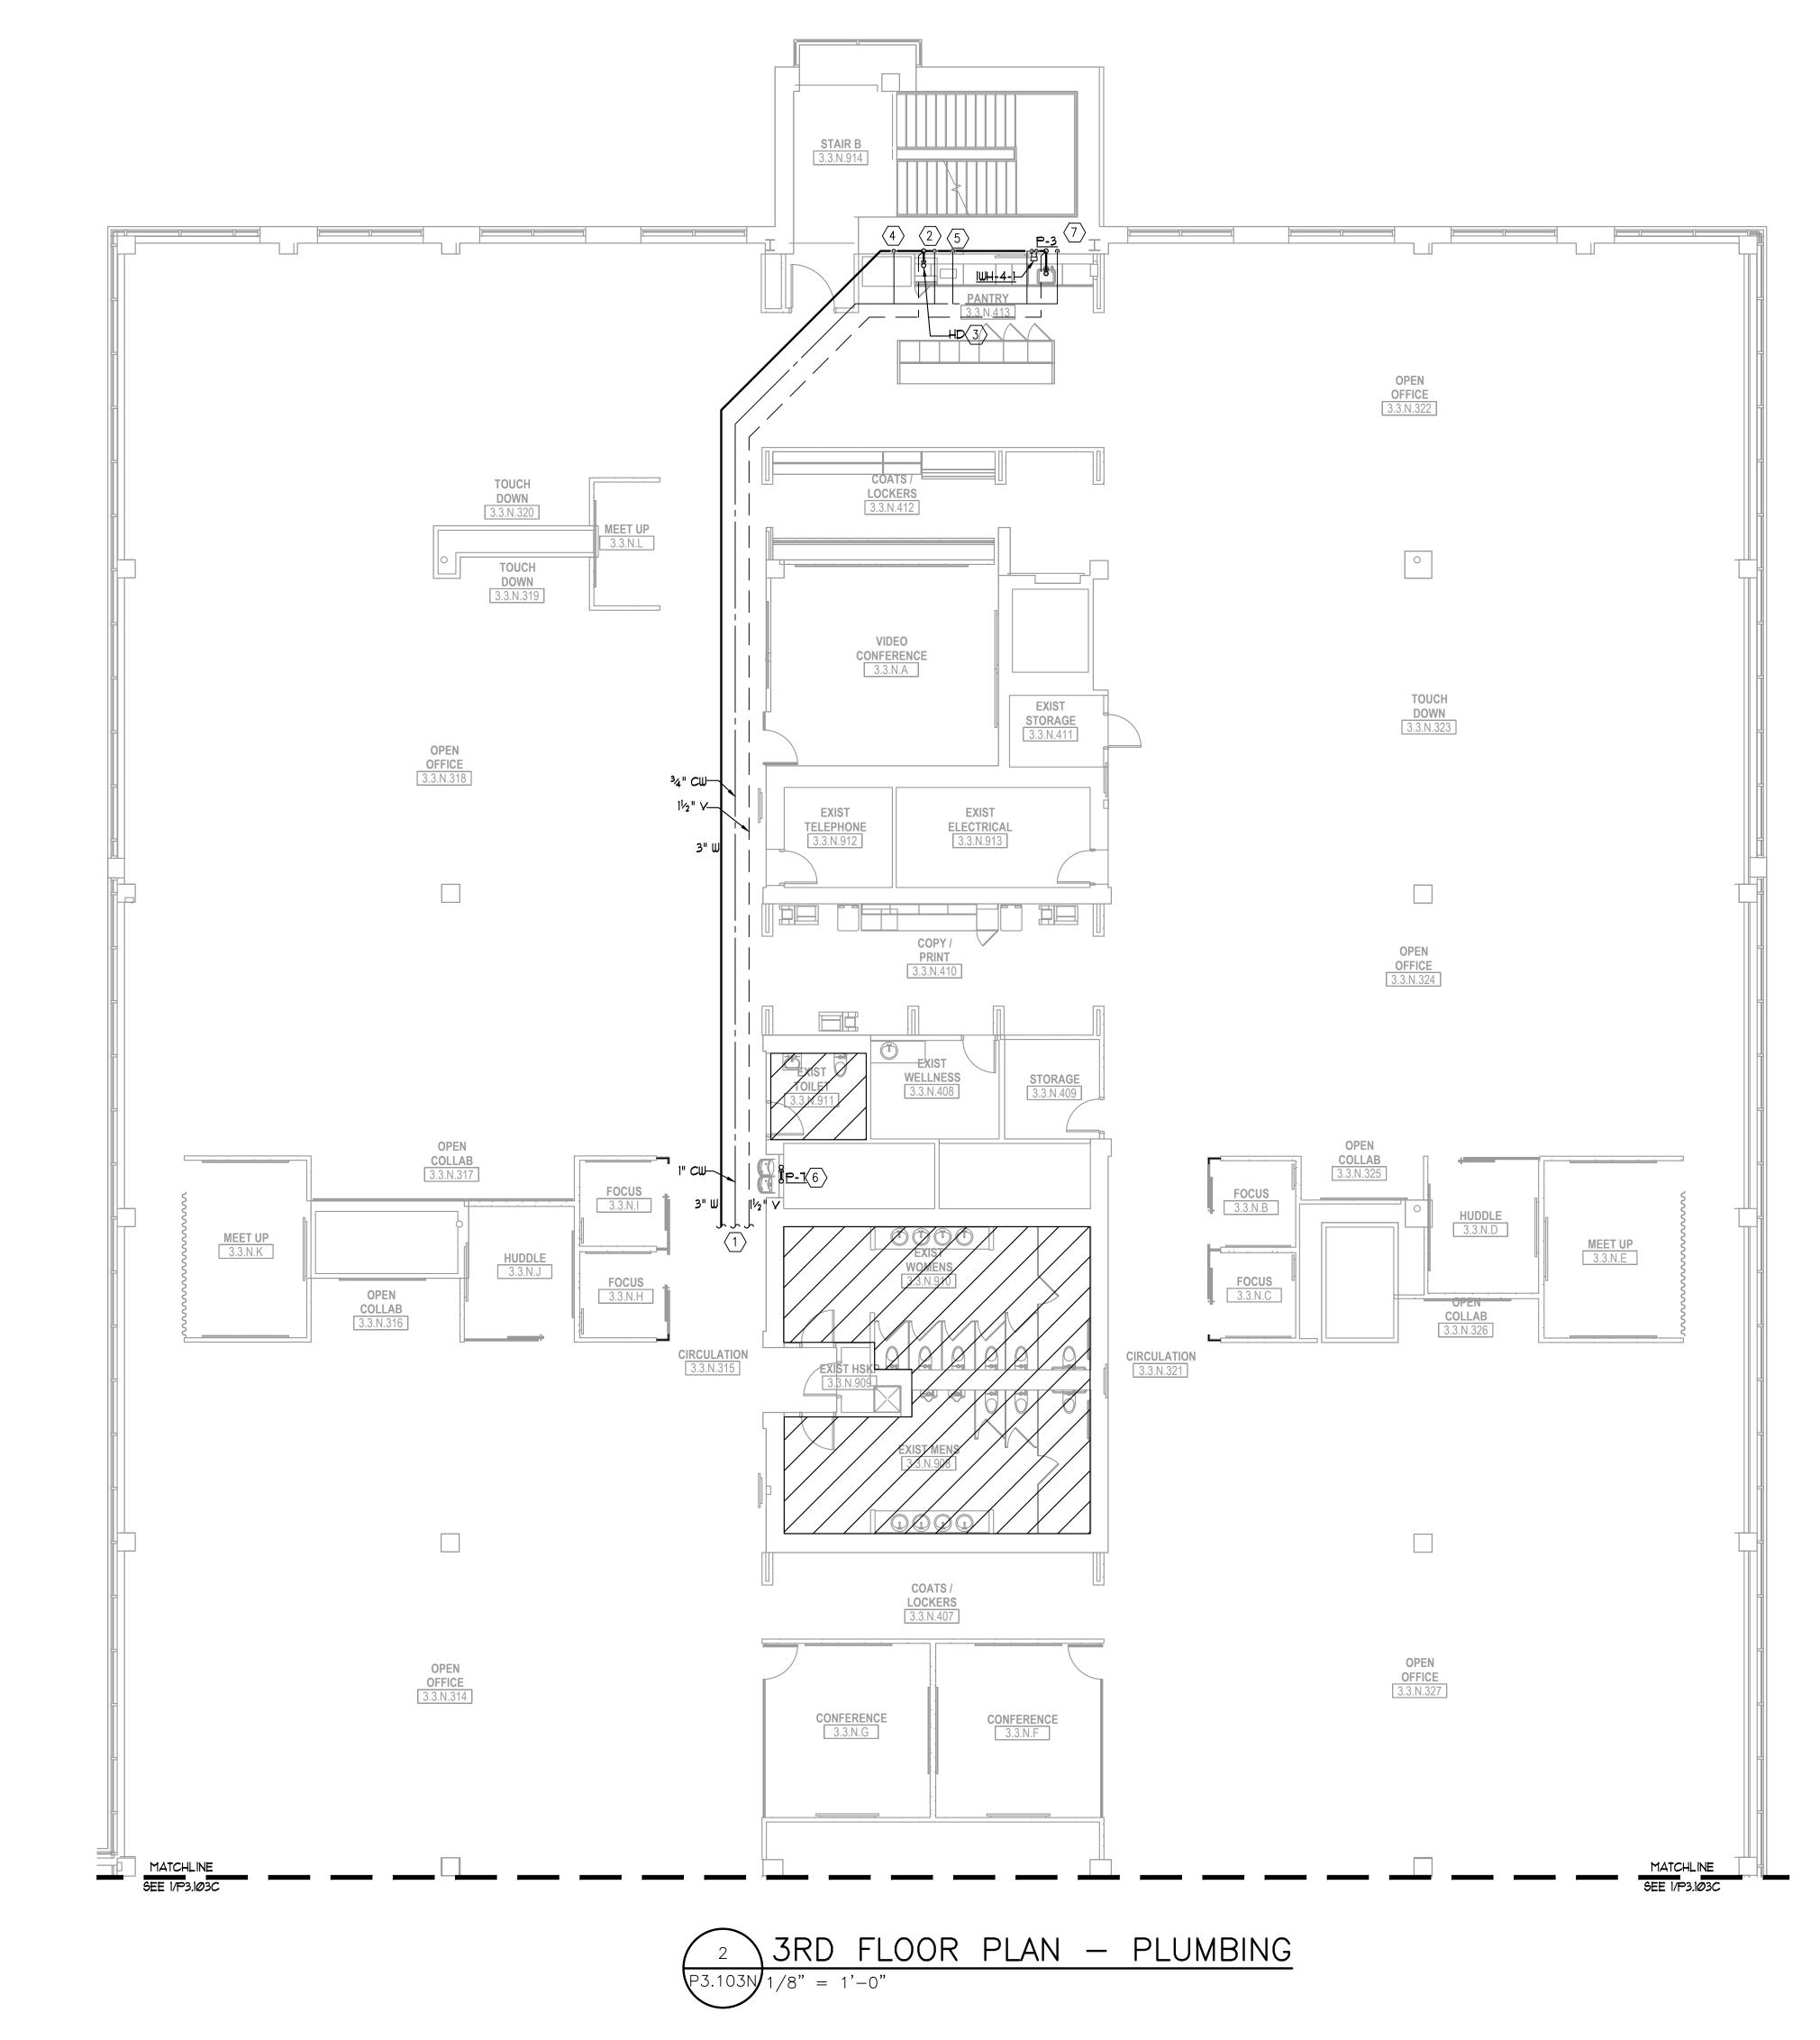

<u>LEGEND NOTES:</u>
(APPLY THIS SHEET ONLY)

- CONNECT NEW SANITARY/WASTE, VENT AND COLD WATER LINES TO EXISTING SANITARY SEWER, VENT AND DOMESTIC WATER PIPING IN THIS AREA OF EQUAL OR GREATER SIZE. PROVIDE SHUTOFF VALVE WITH CW CONNECTION. VERIFY EXACT TIE IN LOCATION PRIOR TO CONSTRUCTION.
- ROUTE 1/2" CW AND CONNECT WITH SHUT OFF VALVE TO ICE MAKER AND PROVIDE IN RECESSED BOX BELOW COUNTER. COORDINATE EXACT CONNECTION LOCATION WITH EQUIPMENT AND ARCHITECT AND ROUTE DRAIN TO HUB DRAIN IN THIS AREA. PROVIDE BACK FLOW PREVENTOR AS REQUIRED BY LOCAL AUTHORITY. BFP SHALL MEET ASSE 1022 IN ACCORDANCE WITH IPC 608.16.10.
- $\overline{3}$  provide hub drain below counter in readily accessible location. Coordinate with Millwork contractor to ensure proper access to drain.
- (4) ROUTE 1/2" CW AND CONNECT WITH SHUT OFF VALVE TO REFRIGERATOR. PROVIDE RECESSED BOX. COORDINATE EXACT CONNECTION LOCATION WITH EQUIPMENT AND ARCHITECT. PROVIDE BACK FLOW PREVENTOR AS REQUIRED BY LOCAL AUTHORITY.
- ROUTE 1/2" CW AND CONNECT WITH SHUT OFF VALVE TO COFFEE MAKER AND PROVIDE IN RECESSED BOX BELOW COUNTER AND COORDINATE EXACT PIPING ROUTING WITH ARCHITECT. PROVIDE BACK FLOW PREVENTOR AS REQUIRED BY LOCAL AUTHORITY. BFP SHALL MEET ASSE 1022 IN ACCORDANCE WITH IPC 608.16.10.
- 6 DEMOLISH EXISTING DRINKING FOUNTAIN IN THIS LOCATION AND PROVIDE NEW ADA COMPLIANT DRINKING FOUNTAIN AS SPECIFIED ON SHEET PO.002. TIE NEW 3" W, 1½" AND ½" CW TO EXISTING SANITARY SEWER, VENT AND DOMESTIC WATER LINES OF EQUAL SIZE OR GREATER. COORDINATE EXACT CONNECTIONS WITH EXISTING CONDITIONS.
- 7 PIPING SHALL BE ON THE TENANT SIDE OF THE WALL AND NOT PENETRATE INTO THE STAIR WELL.

  8 PIPING SHALL BE ON THE TENANT SIDE OF THE WALL AND NOT PENETRATE INTO THE RETURN AIR SHAFT.

2211 Congress Street Portland, ME 04122

△ Date Description

12.15.2017 ISSUE FOR PERMIT AND CONSTRUCTION

Seal / Signature

Unum Workplace Transformation
- Phase 2 & 3 (HO2 & HO3)

Project Number

59.6481.003

3RD FLOOR PLAN - PLUMBING

Scale

P3.103N

0.0047.0