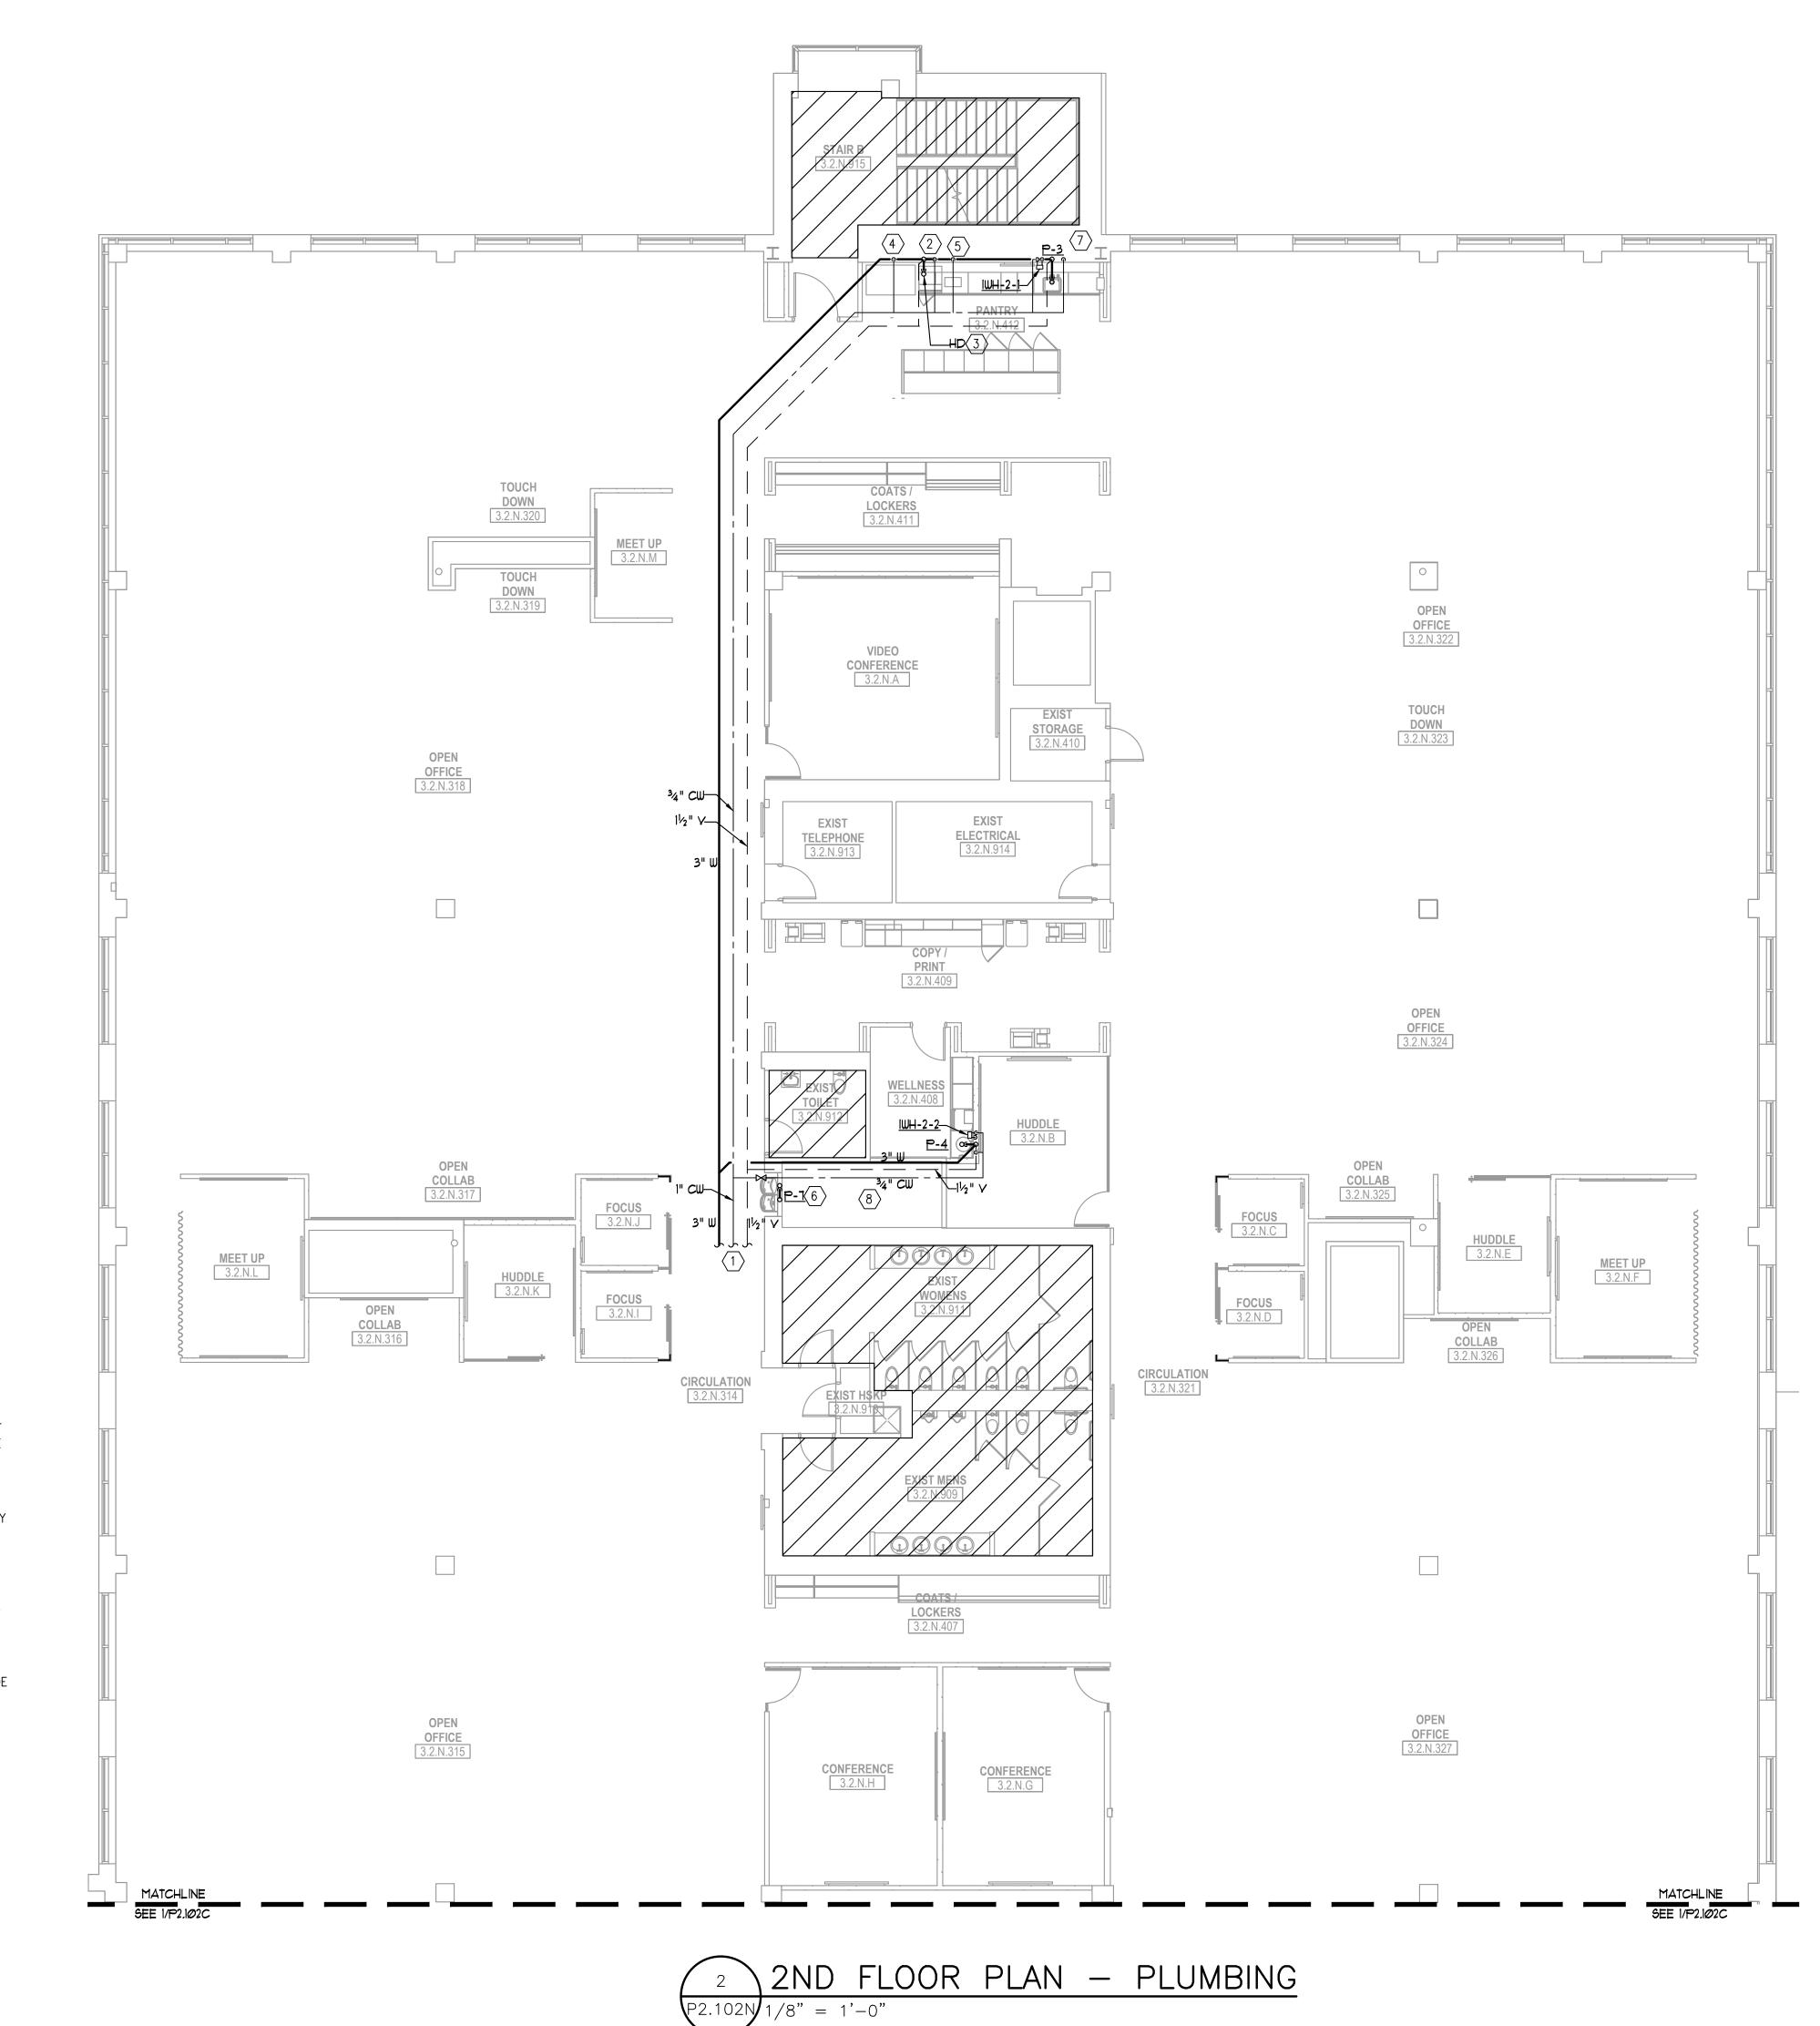

<u>LEGEND NOTES:</u>
(APPLY THIS SHEET ONLY)

- CONNECT NEW SANITARY/WASTE, VENT AND COLD WATER LINES TO EXISTING SANITARY SEWER, VENT AND DOMESTIC WATER PIPING IN THIS AREA OF EQUAL OR GREATER SIZE. PROVIDE SHUTOFF VALVE WITH CW CONNECTION. VERIFY EXACT TIE IN LOCATION PRIOR TO CONSTRUCTION.
- ROUTE 1/2" CW AND CONNECT WITH SHUT OFF VALVE TO ICE MAKER AND PROVIDE IN RECESSED BOX BELOW COUNTER. COORDINATE EXACT CONNECTION LOCATION WITH EQUIPMENT AND ARCHITECT AND ROUTE DRAIN TO HUB DRAIN IN THIS AREA. PROVIDE BACK FLOW PREVENTOR AS REQUIRED BY LOCAL AUTHORITY. BFP SHALL MEET ASSE 1022 IN ACCORDANCE WITH IPC 608.16.10.
- PROVIDE HUB DRAIN BELOW COUNTER IN READILY ACCESSIBLE LOCATION. COORDINATE WITH MILLWORK CONTRACTOR TO ENSURE PROPER ACCESS TO DRAIN.
- 4 ROUTE 1/2" CW AND CONNECT WITH SHUT OFF VALVE TO REFRIGERATOR. PROVIDE RECESSED BOX. COORDINATE EXACT CONNECTION LOCATION WITH EQUIPMENT AND ARCHITECT. PROVIDE BACK FLOW PREVENTOR AS REQUIRED BY LOCAL AUTHORITY.
- FOUTE 1/2" CW AND CONNECT WITH SHUT OFF VALVE TO COFFEE MAKER AND PROVIDE IN RECESSED BOX BELOW COUNTER AND COORDINATE EXACT PIPING ROUTING WITH ARCHITECT. PROVIDE BACK FLOW PREVENTOR AS REQUIRED BY LOCAL AUTHORITY. BFP SHALL MEET ASSE 1022 IN ACCORDANCE WITH IPC 608.16.10.
- DEMOLISH EXISTING DRINKING FOUNTAIN IN THIS LOCATION AND PROVIDE NEW ADA COMPLIANT DRINKING FOUNTAIN AS SPECIFIED ON SHEET PO.002. TIE NEW 3" W, 1½" AND ½" CW TO EXISTING SANITARY SEWER, VENT AND DOMESTIC WATER LINES OF EQUAL SIZE OR GREATER. COORDINATE EXACT CONNECTIONS WITH EXISTING CONDITIONS.
- 7 PIPING SHALL BE ON THE TENANT SIDE OF THE WALL AND NOT PENETRATE INTO THE STAIR WELL.
- 8 PIPING SHALL BE ON THE TENANT SIDE OF THE WALL AND NOT PENETRATE INTO THE RETURN AIR SHAFT.