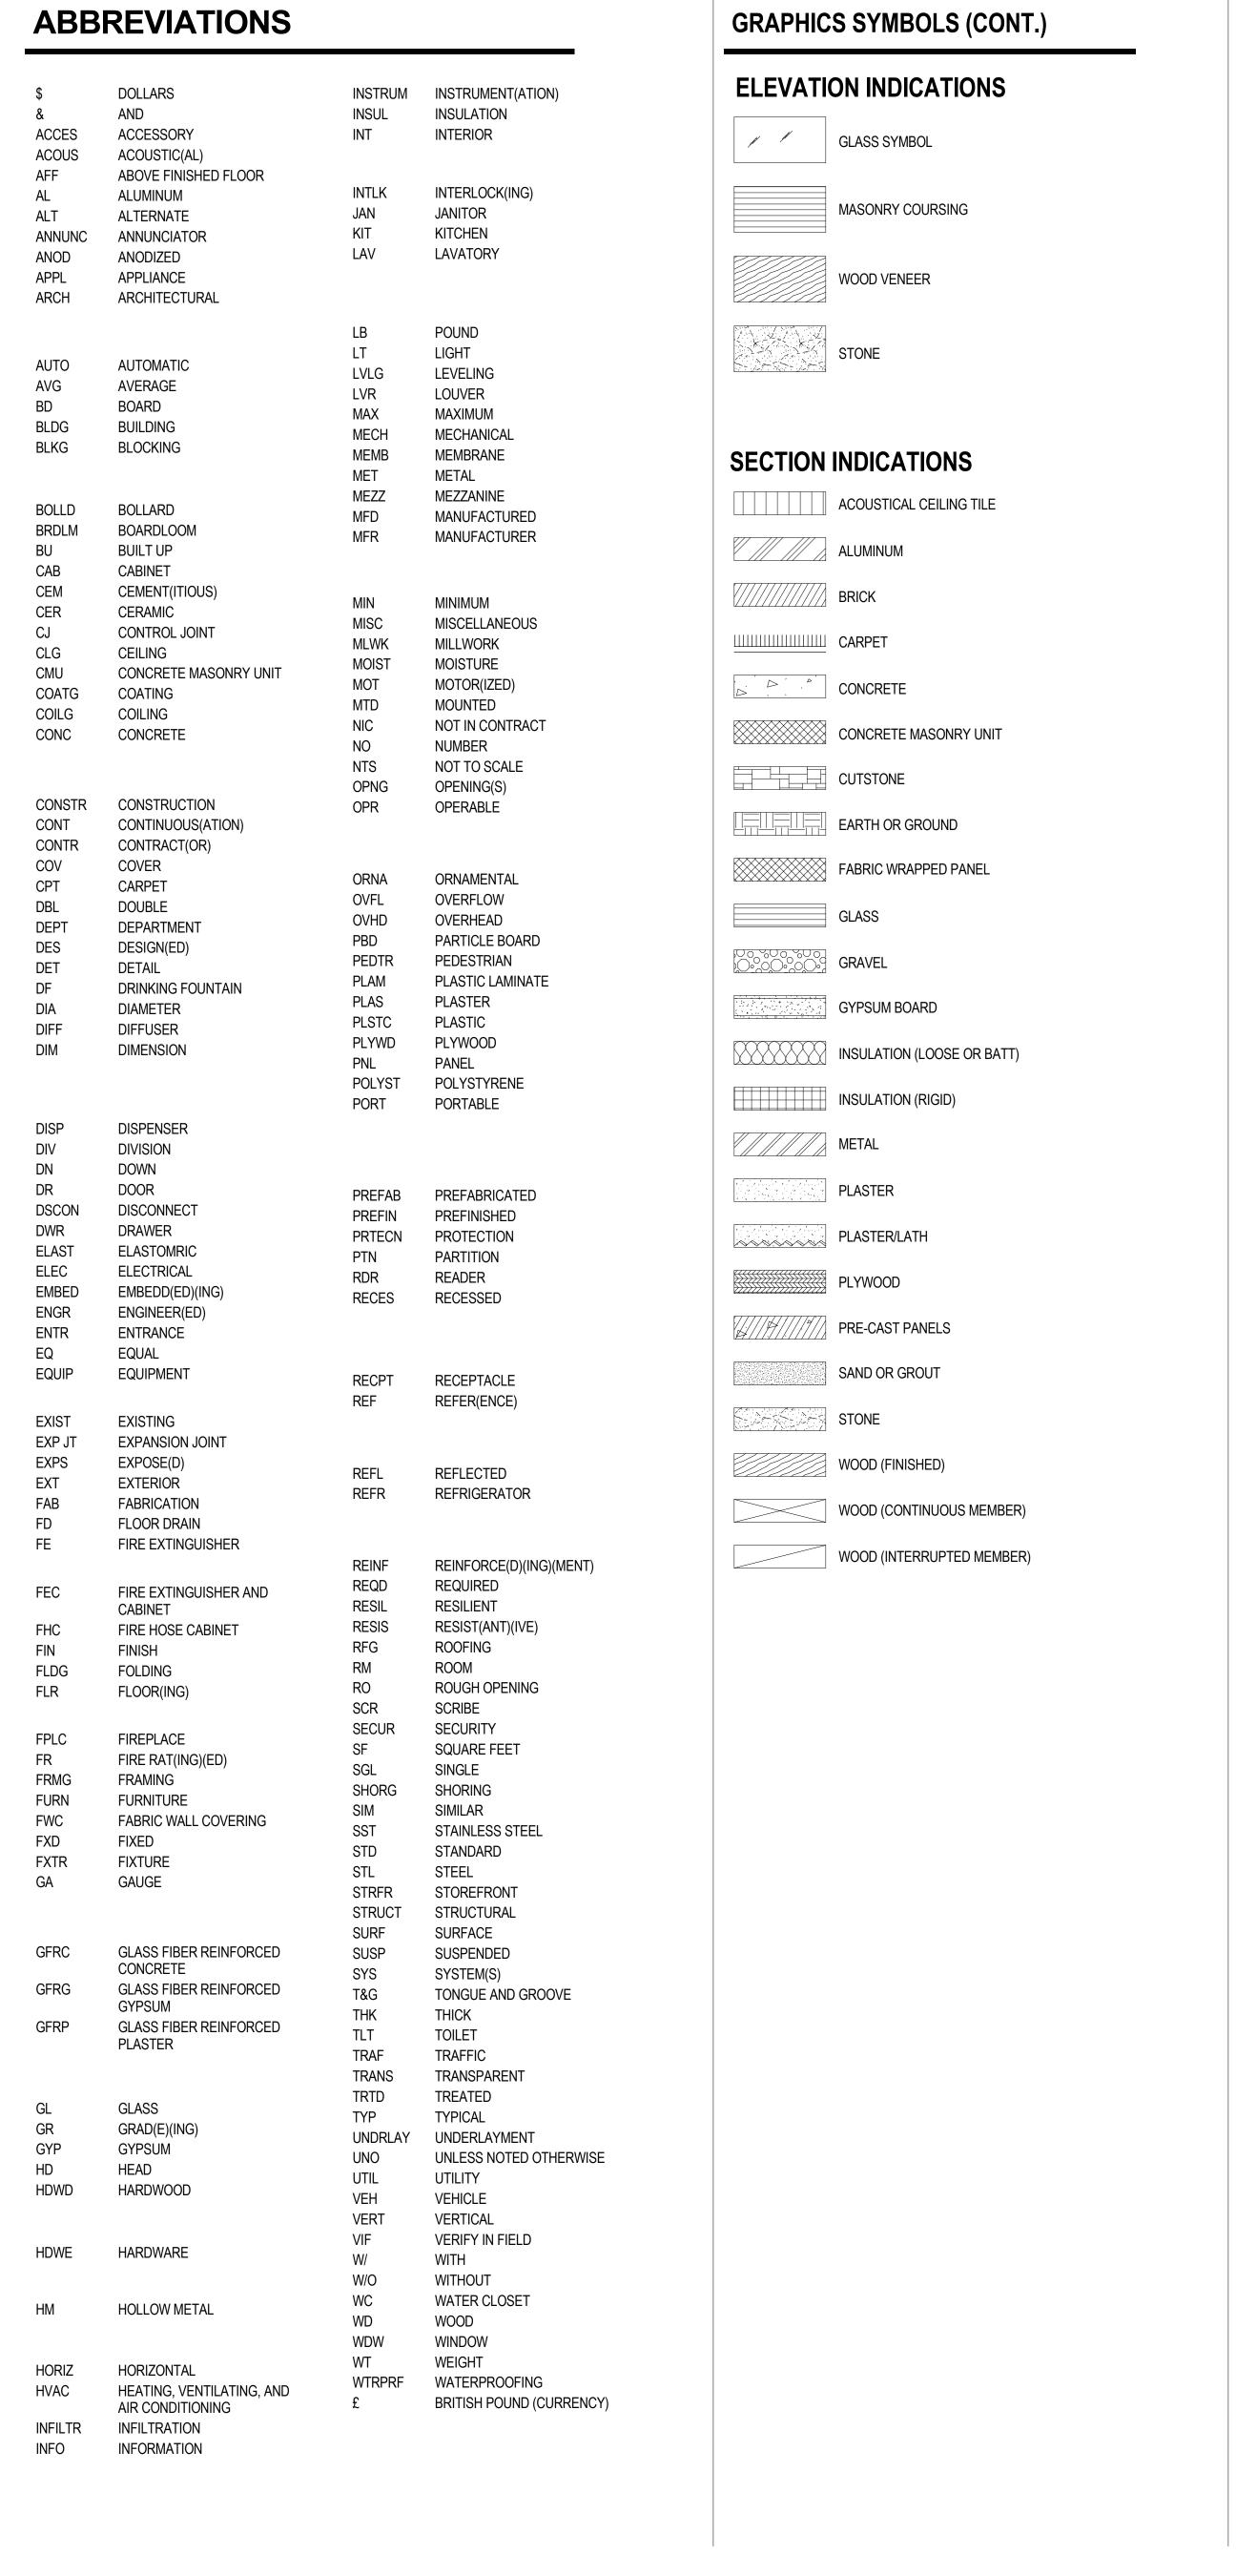

## **GRAPHICS SYMBOLS (CONT.)** REFLECTED CEILING ACOUSTICAL CEILING AND GRID +++ CEILING HEIGHT CHANGE SYMBOL FINISH CEILING HEIGHT SYMBOL 1'-0" GRID STARTPOINT SYMBOL CEILING FINISH TAG CEILING MOUNTED SPEAKER CEILING MOUNTED SPRINKLER HEAD CEILING MOUNTED SMOKE DETECTOR CEILING MOUNTED EXIT SIGN WALL MOUNTED EXIT SIGN DENOTES EXISTING TO REMAIN DENOTES EXISTING TO BE RELOCATED CEILING MOUNTED ANTENNA LIGHT FIXTURES FLUORESCENT LIGHT FIXTURE FLUORESCENT LIGHT FIXTURE / EMERGENCY CIRCUIT EXISTING LIGHT FIXTURE TO BE REMOVED UNDER CABINET FLUORESCENT FIXTURE $\overline{\phantom{a}}$ FLUORESCENT STRIP FIXTURE FLUORESCENT PENDANT FIXTURE RECESSED DOWNLIGHT RECESSED ADJUSTABLE DOWNLIGHT RECESSED WALL WASHER TRACK LIGHTING SURFACE MOUNTED LIGHT FIXTURE WALL SCONCE LIGHT SWITCH DIMMER SWITCH MECHANICAL FIXTURES RETURN AIR SUPPLY AIR CIRCULAR DIFFUSER LINEAR DIFFUSER EXHAUST FAN FIRE SPRINKLER ACCESS DOOR (02) CO2 DETECTOR