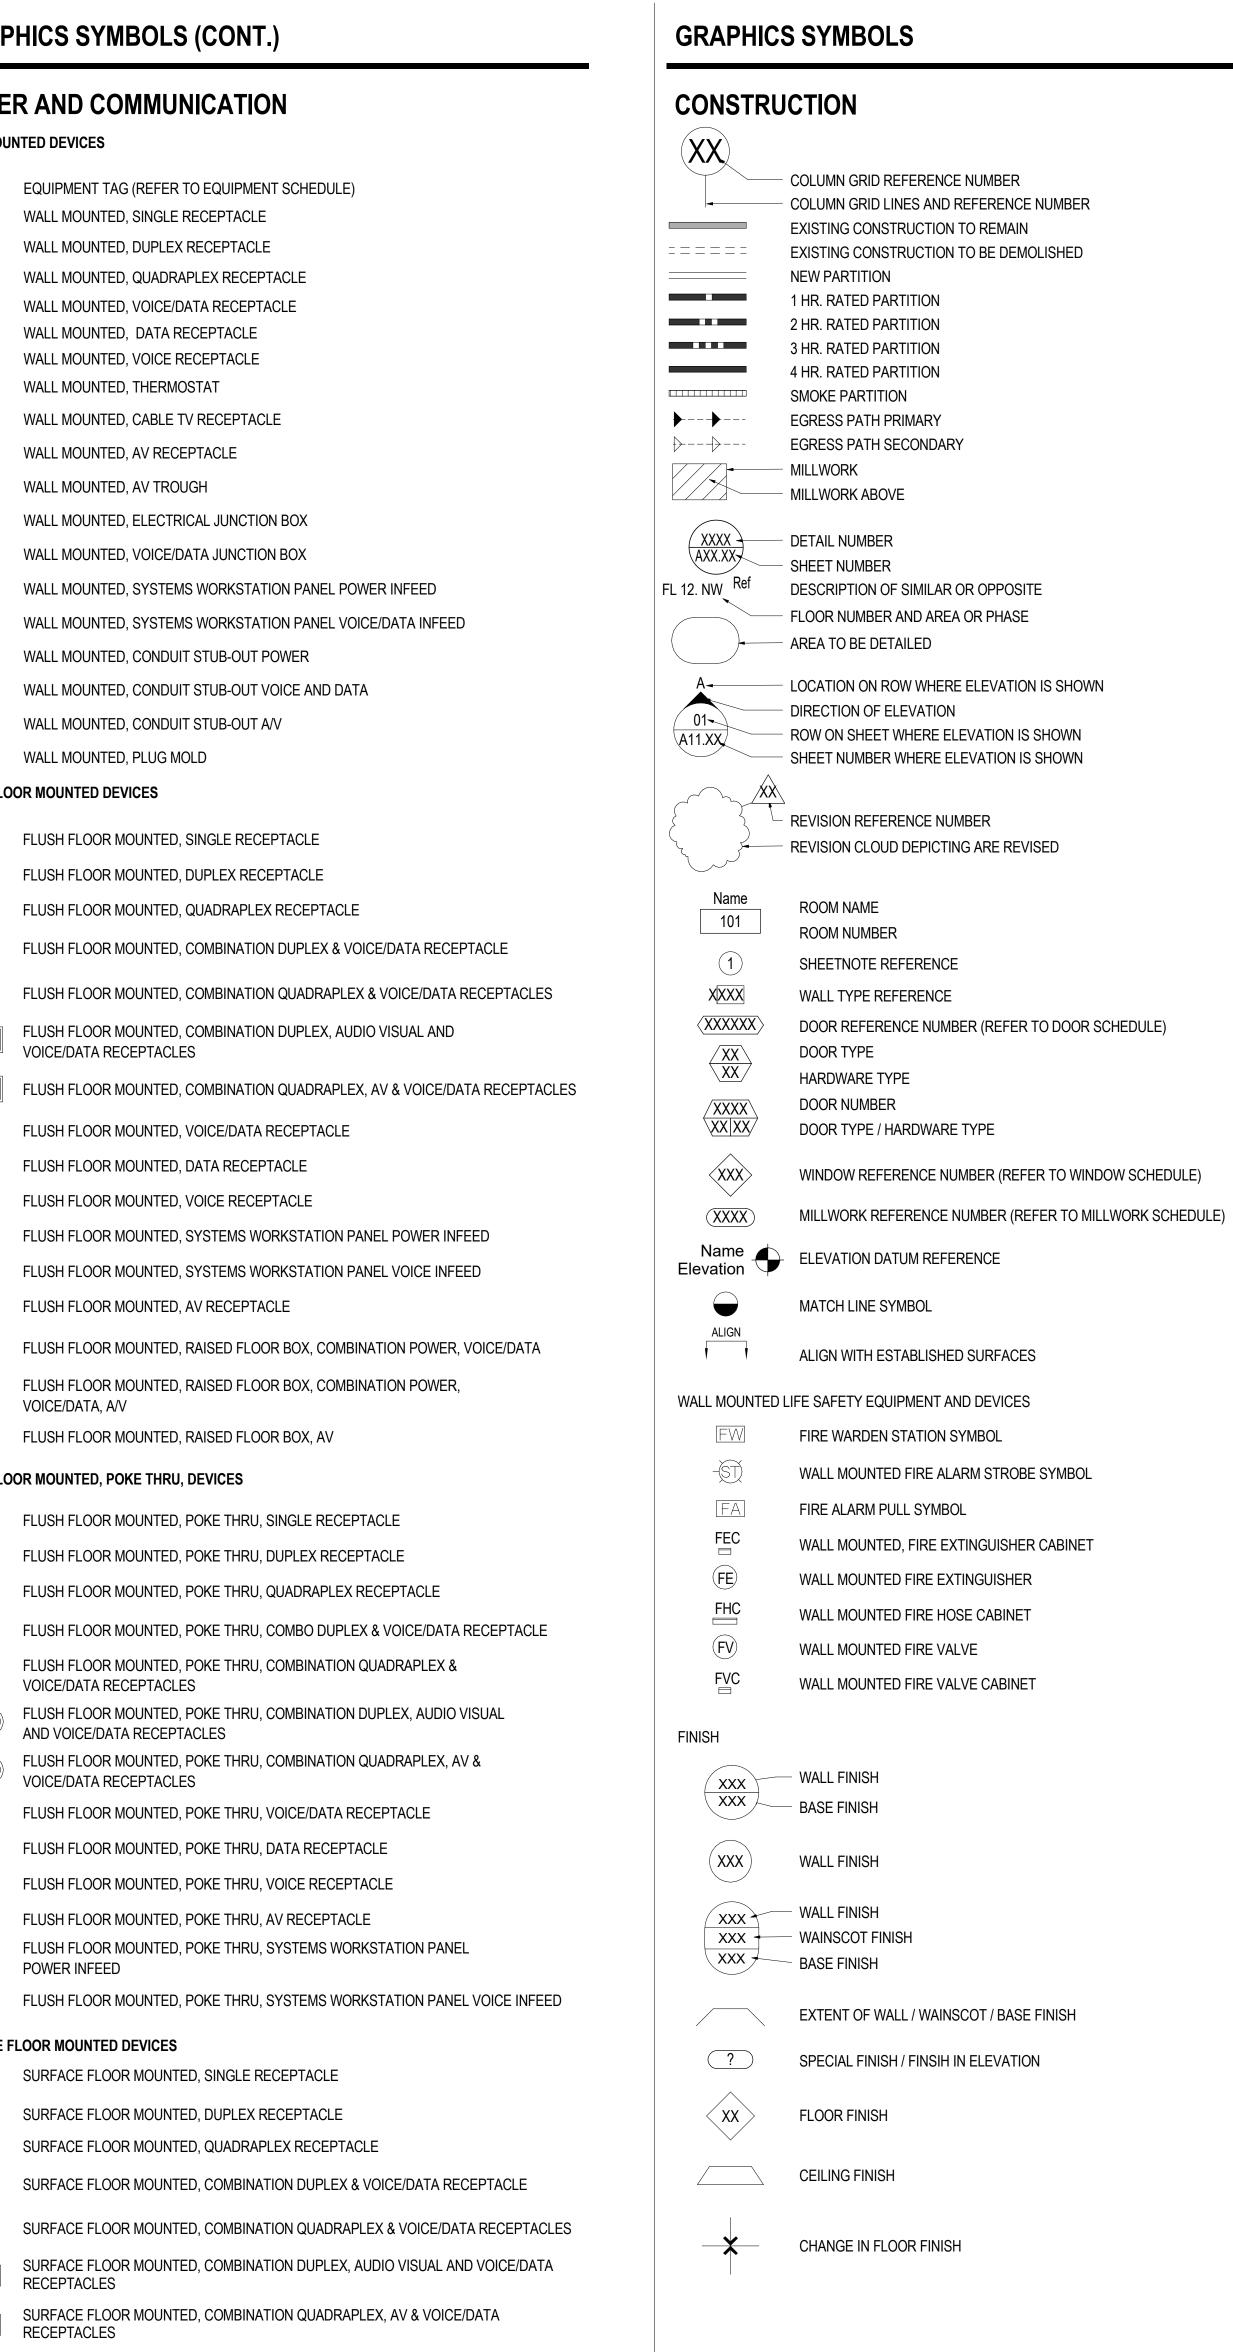

## **GRAPHICS SYMBOLS (CONT.)** POWER AND COMMUNICATION, CONT SURFACE FLOOR MOUNTED, POKE THRU DEVICES SURFACE FLOOR MOUNTED, POKE THRU, SINGLE RECEPTACLE SURFACE FLOOR MOUNTED. POKE THRU. DUPLEX RECEPTACLE SURFACE FLOOR MOUNTED, POKE THRU, QUADRAPLEX RECEPTACLE SURFACE FLOOR MOUNTED, POKE THRU, COMBINATION DUPLEX & VOICE/DATA RECEPTACLE SURFACE FLOOR MOUNTED, POKE THRU, COMBINATION QUADRAPLEX & VOICE/DATA SURFACE FLOOR MOUNTED, POKE THRU, COMBINATION DUPLEX, AUDIO VISUAL AND VOICE/DATA RECEPTACLES SURFACE FLOOR MOUNTED, POKE THRU, COMBINATION QUADRAPLEX, AV & VOICE/DATA RECEPTACLES SURFACE FLOOR MOUNTED, POKE THRU, VOICE/DATA RECEPTACLE SURFACE FLOOR MOUNTED, POKE THRU, DATA RECEPTACLE SURFACE FLOOR MOUNTED, POKE THRU, VOICE RECEPTACLE SURFACE FLOOR MOUNTED, POKE THRU, AV RECEPTACLE SURFACE FLOOR MOUNTED, POKE THRU, SYSTEMS WORKSTATION PANEL POWER INFEED SURFACE FLOOR MOUNTED, POKE THRU, SYSTEMS WORKSTATION PANEL VOICE INFEED FURNITURE SYSTEMS MOUNTED DEVICES FURNITURE SYSTEMS MOUNTED, SINGLE RECEPTACLE FURNITURE SYSTEMS MOUNTED, DUPLEX RECEPTACLE FURNITURE SYSTEMS MOUNTED, QUADRAPLEX RECEPTACLE FURNITURE SYSTEMS MOUNTED, VOICE/DATA RECEPTACLE FURNITURE SYSTEMS MOUNTED, DATA RECEPTACLE FURNITURE SYSTEMS MOUNTED, VOICE RECEPTACLE FURNITURE SYSTEM ELECTRIC PIGTAIL FURNITURE MOUNTED, POWER POLE SECURITY DEVICES CAMERA CAMERA CR CARD READER B ELECTRIC DOOR BELL PUSH ELECTRIC DOOR BELL INTERCOM REMOTE DOOR RELEASE BUTTON MOTION SENSOR INTRUSION ALARM ELECTRIC DOOR HINGE ELECTRICAL DOOR HOLD OPEN ELECTRICAL DOOR RELEASE

ELECTRICAL DOOR MONITOR CONTACT

DOUBLE DOOR MONITOR CONTACT

ELECTRIC LOCKSET

ELECTRIC STRIKE

PB PANIC BUTTON

VOICE CALL

RS ROOM SCHEDULER

MAGNETIC LOCKSET

ELECTRIC KEY SWITCH

## **GRAPHICS SYMBOLS (CONT.)** POWER AND COMMUNICATION **WALL MOUNTED DEVICES** XX EQUIPMENT TAG (REFER TO EQUIPMENT SCHEDULE) WALL MOUNTED, SINGLE RECEPTACLE WALL MOUNTED, DUPLEX RECEPTACLE WALL MOUNTED, QUADRAPLEX RECEPTACLE WALL MOUNTED, VOICE/DATA RECEPTACLE WALL MOUNTED. DATA RECEPTACLE WALL MOUNTED, VOICE RECEPTACLE WALL MOUNTED, THERMOSTAT WALL MOUNTED, CABLE TV RECEPTACLE WALL MOUNTED, AV RECEPTACLE WALL MOUNTED, AV TROUGH WALL MOUNTED, ELECTRICAL JUNCTION BOX WALL MOUNTED, VOICE/DATA JUNCTION BOX WALL MOUNTED, SYSTEMS WORKSTATION PANEL POWER INFEED WALL MOUNTED, SYSTEMS WORKSTATION PANEL VOICE/DATA INFEED WALL MOUNTED, CONDUIT STUB-OUT POWER WALL MOUNTED, CONDUIT STUB-OUT VOICE AND DATA WALL MOUNTED, CONDUIT STUB-OUT A/V WALL MOUNTED, PLUG MOLD FLUSH FLOOR MOUNTED DEVICES FLUSH FLOOR MOUNTED, SINGLE RECEPTACLE FLUSH FLOOR MOUNTED, DUPLEX RECEPTACLE FLUSH FLOOR MOUNTED, QUADRAPLEX RECEPTACLE FLUSH FLOOR MOUNTED, COMBINATION DUPLEX & VOICE/DATA RECEPTACLE FLUSH FLOOR MOUNTED, COMBINATION QUADRAPLEX & VOICE/DATA RECEPTACLES FLUSH FLOOR MOUNTED, COMBINATION DUPLEX, AUDIO VISUAL AND VOICE/DATA RECEPTACLES FLUSH FLOOR MOUNTED, COMBINATION QUADRAPLEX, AV & VOICE/DATA RECEPTACLES FLUSH FLOOR MOUNTED, VOICE/DATA RECEPTACLE FLUSH FLOOR MOUNTED, DATA RECEPTACLE FLUSH FLOOR MOUNTED, VOICE RECEPTACLE FLUSH FLOOR MOUNTED, SYSTEMS WORKSTATION PANEL POWER INFEED FLUSH FLOOR MOUNTED, SYSTEMS WORKSTATION PANEL VOICE INFEED FLUSH FLOOR MOUNTED, AV RECEPTACLE FLUSH FLOOR MOUNTED, RAISED FLOOR BOX, COMBINATION POWER, VOICE/DATA FLUSH FLOOR MOUNTED, RAISED FLOOR BOX, COMBINATION POWER, VOICE/DATA, A/V FLUSH FLOOR MOUNTED, RAISED FLOOR BOX, AV FLUSH FLOOR MOUNTED, POKE THRU, DEVICES FLUSH FLOOR MOUNTED, POKE THRU, SINGLE RECEPTACLE FLUSH FLOOR MOUNTED, POKE THRU, DUPLEX RECEPTACLE FLUSH FLOOR MOUNTED, POKE THRU, QUADRAPLEX RECEPTACLE FLUSH FLOOR MOUNTED, POKE THRU, COMBO DUPLEX & VOICE/DATA RECEPTACLE FLUSH FLOOR MOUNTED, POKE THRU, COMBINATION QUADRAPLEX & VOICE/DATA RECEPTACLES FLUSH FLOOR MOUNTED, POKE THRU, COMBINATION DUPLEX, AUDIO VISUAL AND VOICE/DATA RECEPTACLES FLUSH FLOOR MOUNTED, POKE THRU, COMBINATION QUADRAPLEX, AV & VOICE/DATA RECEPTACLES FLUSH FLOOR MOUNTED, POKE THRU, VOICE/DATA RECEPTACLE FLUSH FLOOR MOUNTED, POKE THRU, DATA RECEPTACLE FLUSH FLOOR MOUNTED, POKE THRU, VOICE RECEPTACLE FLUSH FLOOR MOUNTED, POKE THRU, AV RECEPTACLE FLUSH FLOOR MOUNTED, POKE THRU, SYSTEMS WORKSTATION PANEL FLUSH FLOOR MOUNTED, POKE THRU, SYSTEMS WORKSTATION PANEL VOICE INFEED **SURFACE FLOOR MOUNTED DEVICES** SURFACE FLOOR MOUNTED, SINGLE RECEPTACLE

SURFACE FLOOR MOUNTED, DUPLEX RECEPTACLE

Ψ | AV | V | RECEPTACLES

SURFACE FLOOR MOUNTED, QUADRAPLEX RECEPTACLE

SURFACE FLOOR MOUNTED, VOICE/DATA RECEPTACLE

SURFACE FLOOR MOUNTED, DATA RECEPTACLE

SURFACE FLOOR MOUNTED, VOICE RECEPTACLE

SURFACE FLOOR MOUNTED, AV RECEPTACLE

SURFACE FLOOR MOUNTED, CONDUIT STUB UP, POWER

SURFACE FLOOR MOUNTED, CONDUIT STUB UP, AV

SURFACE FLOOR MOUNTED, CONDUIT STUB UP, VOICE/DATA

SURFACE FLOOR MOUNTED, COMBINATION QUADRAPLEX, AV & VOICE/DATA

SURFACE FLOOR MOUNTED, SYSTEMS WORKSTATION PANEL POWER INFEED

SURFACE FLOOR MOUNTED, SYSTEMS WORKSTATION PANEL VOICE INFEED

GRAPHIC SYMBOLS AND

ABBREVIATIONS

G00.004

Description

1/8" = 1'-0"