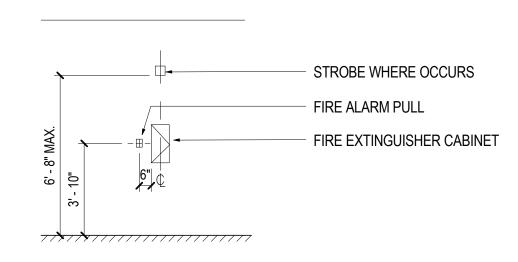

LOCATIONS at DOOR JAMBS THERMOSTAT, STROBE or OUTLET

**LOCATIONS at OPEN DOORS** 

LOCATIONS at COLUMNS, BETWEEN DOORS, ETC.

LOCATIONS at FREIGHT ELEVATORS STROBES

LOCATIONS at FIRE EXTINGUISHER CABINET STROBES and FIRE ALARM PULLS