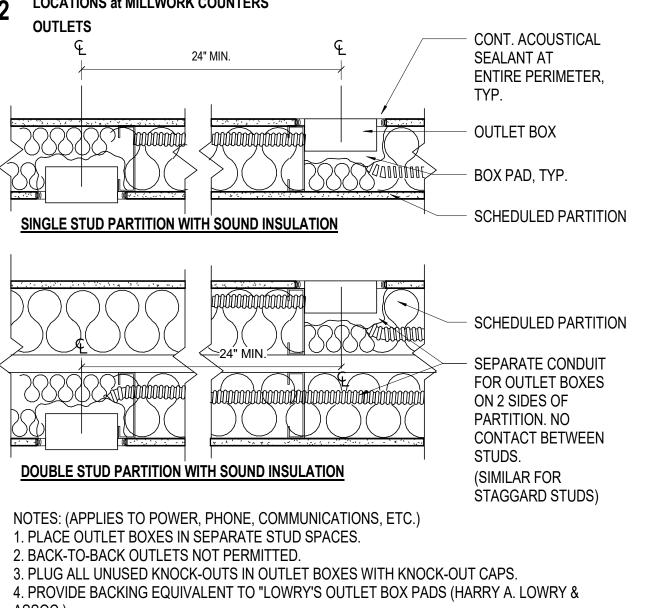

17 LOCATIONS at CREDENZAS or COUNTERS

18 LOCATIONS at CREDENZAS or COUNTERS

BACK TO BACK OUTLET BOX DETAIL

LOCATIONS at COLUMNS, BETWEEN DOORS, ETC. **OUTLET GROUPS, STROBES and THERMOSTATS** 

LOCATIONS at COLUMNS, BETWEEN DOORS, ETC. **SWITCHES, STROBES and THERMOSTATS** 