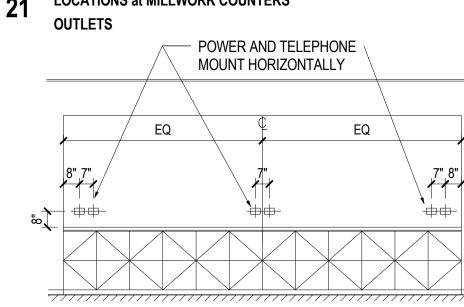

17 LOCATIONS at CREDENZAS or COUNTERS



18 LOCATIONS at CREDENZAS or COUNTERS











BACK TO BACK OUTLET BOX DETAIL



LOCATIONS at COLUMNS, BETWEEN DOORS, ETC. **OUTLET GROUPS, STROBES and THERMOSTATS** 



LOCATIONS at COLUMNS, BETWEEN DOORS, ETC. **SWITCHES, STROBES and THERMOSTATS** 



11 LOCATIONS at COLUMNS, BETWEEN DOORS, ETC. **OUTLETS, STROBES and FIRE ALARM PULLS** 



12 LOCATIONS at CORNERS OUTLETS



13 LOCATIONS at CORNERS SWITCHES, OUTLETS, STROBES and THERMOSTATS



14 LOCATIONS at CORNERS **OUTLETS, STROBES and THERMOSTATS** 



LOCATIONS at CORNERS with REVEALS



16 LOCATION FOR EXIT SIGNS (WALL MOUNTED)



LOCATIONS at DOOR JAMBS **SWITCH and THERMOSTAT** 



LOCATIONS at DOOR JAMBS SWITCH and TELEPHONE



**LOCATIONS at DOOR JAMBS** CARD READER, EGRESS BUTTON or



LOCATIONS at DOOR JAMBS THERMOSTAT, STROBE or OUTLET



**LOCATIONS at OPEN DOORS**