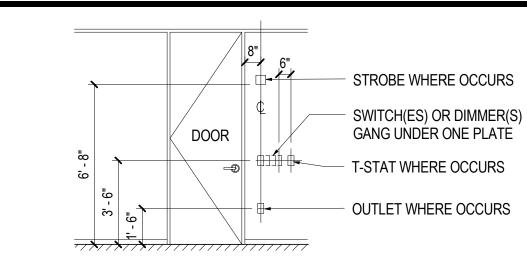

LOCATIONS at CORNERS with REVEALS

16 LOCATION FOR EXIT SIGNS (WALL MOUNTED)

LOCATIONS at DOOR JAMBS **SWITCH and THERMOSTAT** 

LOCATIONS at DOOR JAMBS SWITCH and TELEPHONE

**LOCATIONS at DOOR JAMBS** CARD READER, EGRESS BUTTON or