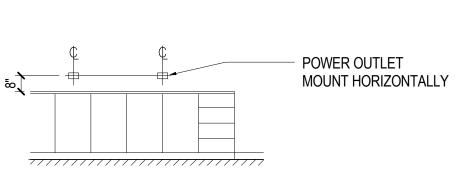

17 LOCATIONS at CREDENZAS or COUNTERS



18 LOCATIONS at CREDENZAS or COUNTERS











BACK TO BACK OUTLET BOX DETAIL



LOCATIONS at COLUMNS, BETWEEN DOORS, ETC. **OUTLET GROUPS, STROBES and THERMOSTATS** 



LOCATIONS at COLUMNS, BETWEEN DOORS, ETC. **SWITCHES, STROBES and THERMOSTATS** 



11 LOCATIONS at COLUMNS, BETWEEN DOORS, ETC. **OUTLETS, STROBES and FIRE ALARM PULLS** 



12 LOCATIONS at CORNERS OUTLETS



13 LOCATIONS at CORNERS SWITCHES, OUTLETS, STROBES and THERMOSTATS



14 LOCATIONS at CORNERS **OUTLETS, STROBES and THERMOSTATS** 



LOCATIONS at CORNERS with REVEALS



16 LOCATION FOR EXIT SIGNS (WALL MOUNTED)



LOCATIONS at DOOR JAMBS **SWITCH and THERMOSTAT** 



LOCATIONS at DOOR JAMBS SWITCH and TELEPHONE



**LOCATIONS at DOOR JAMBS** CARD READER, EGRESS BUTTON or



LOCATIONS at DOOR JAMBS THERMOSTAT, STROBE or OUTLET



**LOCATIONS at OPEN DOORS