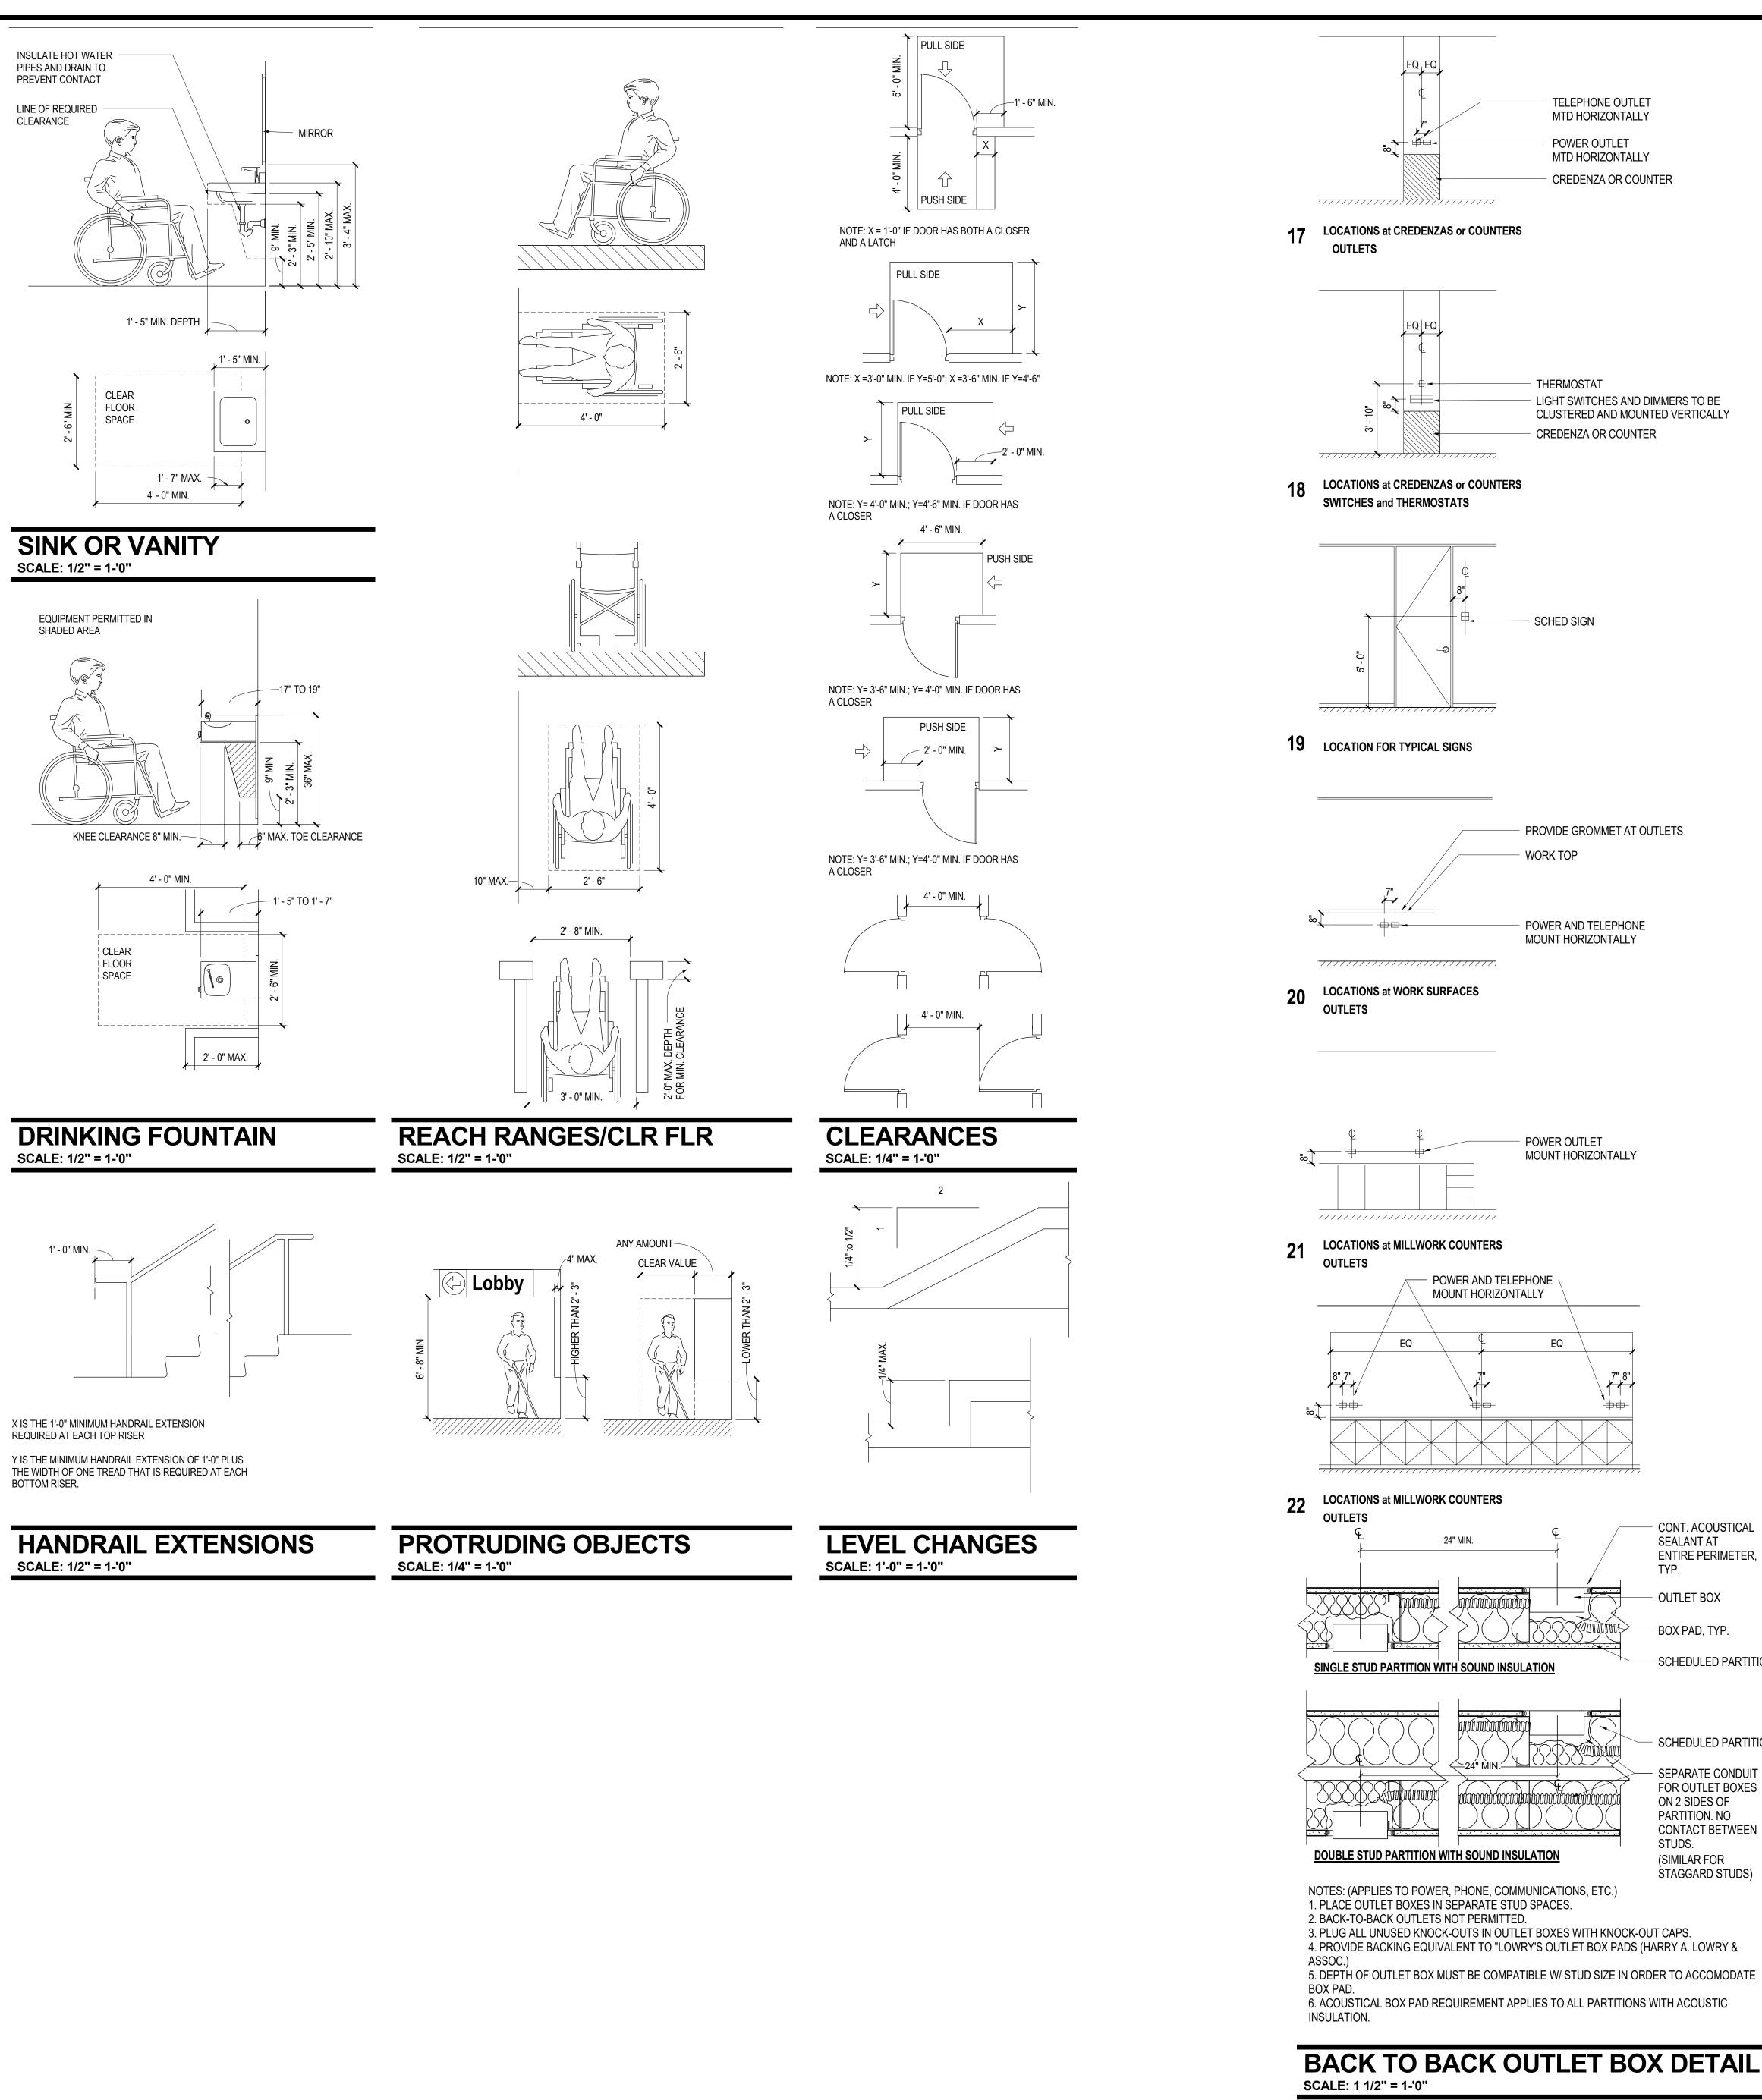

17 LOCATIONS at CREDENZAS or COUNTERS

18 LOCATIONS at CREDENZAS or COUNTERS

BACK TO BACK OUTLET BOX DETAIL

LOCATIONS at COLUMNS, BETWEEN DOORS, ETC. **OUTLET GROUPS, STROBES and THERMOSTATS** 

LOCATIONS at COLUMNS, BETWEEN DOORS, ETC. **SWITCHES, STROBES and THERMOSTATS** 