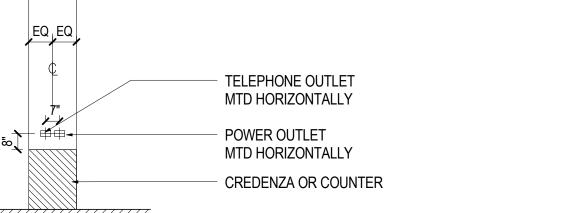

17 LOCATIONS at CREDENZAS or COUNTERS

18 LOCATIONS at CREDENZAS or COUNTERS

BACK TO BACK OUTLET BOX DETAIL

LOCATIONS at COLUMNS, BETWEEN DOORS, ETC. **OUTLET GROUPS, STROBES and THERMOSTATS** 

LOCATIONS at COLUMNS, BETWEEN DOORS, ETC. **SWITCHES, STROBES and THERMOSTATS** 