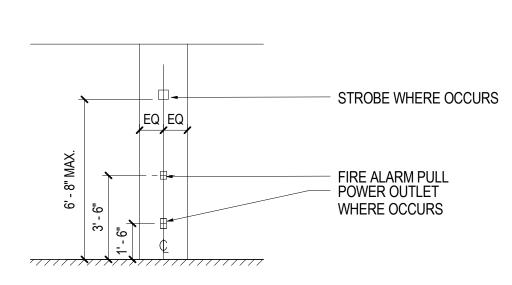

11 LOCATIONS at COLUMNS, BETWEEN DOORS, ETC. **OUTLETS, STROBES and FIRE ALARM PULLS** 

12 LOCATIONS at CORNERS OUTLETS

13 LOCATIONS at CORNERS SWITCHES, OUTLETS, STROBES and THERMOSTATS

14 LOCATIONS at CORNERS **OUTLETS, STROBES and THERMOSTATS** 