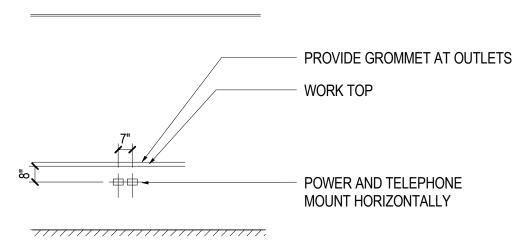

17 LOCATIONS at CREDENZAS or COUNTERS



18 LOCATIONS at CREDENZAS or COUNTERS











BACK TO BACK OUTLET BOX DETAIL



LOCATIONS at COLUMNS, BETWEEN DOORS, ETC. **OUTLET GROUPS, STROBES and THERMOSTATS** 



LOCATIONS at COLUMNS, BETWEEN DOORS, ETC. **SWITCHES, STROBES and THERMOSTATS** 



11 LOCATIONS at COLUMNS, BETWEEN DOORS, ETC. **OUTLETS, STROBES and FIRE ALARM PULLS** 



12 LOCATIONS at CORNERS OUTLETS



13 LOCATIONS at CORNERS SWITCHES, OUTLETS, STROBES and THERMOSTATS



14 LOCATIONS at CORNERS **OUTLETS, STROBES and THERMOSTATS** 



LOCATIONS at CORNERS with REVEALS



16 LOCATION FOR EXIT SIGNS (WALL MOUNTED)



LOCATIONS at DOOR JAMBS **SWITCH and THERMOSTAT** 



LOCATIONS at DOOR JAMBS SWITCH and TELEPHONE



**LOCATIONS at DOOR JAMBS** CARD READER, EGRESS BUTTON or



LOCATIONS at DOOR JAMBS THERMOSTAT, STROBE or OUTLET



**LOCATIONS at OPEN DOO