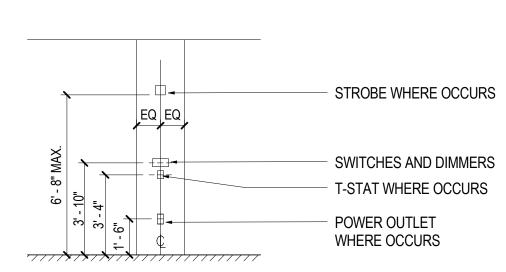

17 LOCATIONS at CREDENZAS or COUNTERS

18 LOCATIONS at CREDENZAS or COUNTERS

BACK TO BACK OUTLET BOX DETAIL

LOCATIONS at COLUMNS, BETWEEN DOORS, ETC. **OUTLET GROUPS, STROBES and THERMOSTATS** 

LOCATIONS at COLUMNS, BETWEEN DOORS, ETC. **SWITCHES, STROBES and THERMOSTATS** 