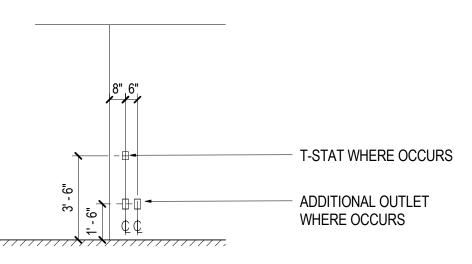

11 LOCATIONS at COLUMNS, BETWEEN DOORS, ETC. **OUTLETS, STROBES and FIRE ALARM PULLS** 

12 LOCATIONS at CORNERS OUTLETS

13 LOCATIONS at CORNERS SWITCHES, OUTLETS, STROBES and THERMOSTATS

14 LOCATIONS at CORNERS **OUTLETS, STROBES and THERMOSTATS** 