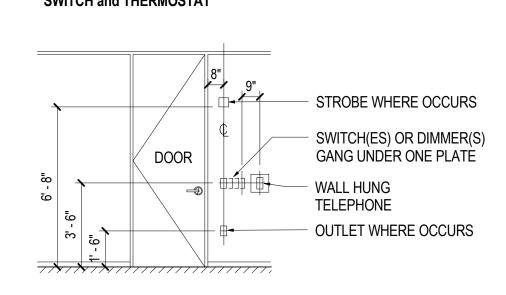

LOCATIONS at CORNERS with REVEALS

16 LOCATION FOR EXIT SIGNS (WALL MOUNTED)

LOCATIONS at DOOR JAMBS **SWITCH and THERMOSTAT** 

LOCATIONS at DOOR JAMBS SWITCH and TELEPHONE

**LOCATIONS at DOOR JAMBS** CARD READER, EGRESS BUTTON or