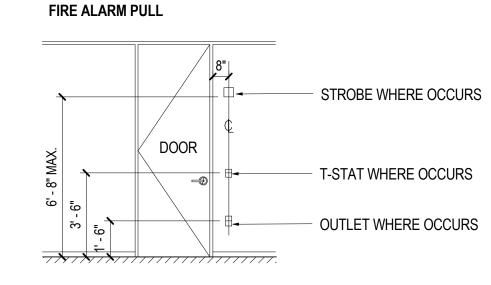

LOCATIONS at DOOR JAMBS THERMOSTAT, STROBE or OUTLET

**LOCATIONS at OPEN DOORS** 

LOCATIONS at COLUMNS, BETWEEN DOORS, ETC.

LOCATIONS at FREIGHT ELEVATORS STROBES

LOCATIONS at FIRE EXTINGUISHER CABINET STROBES and FIRE ALARM PULLS