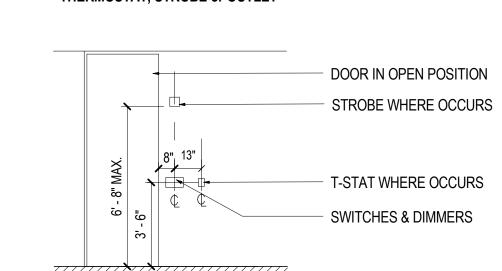

LOCATIONS at DOOR JAMBS THERMOSTAT, STROBE or OUTLET

**LOCATIONS at OPEN DOORS** 

LOCATIONS at COLUMNS, BETWEEN DOORS, ETC.

LOCATIONS at FREIGHT ELEVATORS STROBES

LOCATIONS at FIRE EXTINGUISHER CABINET STROBES and FIRE ALARM PULLS