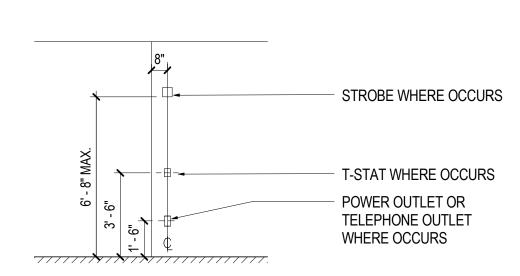

11 LOCATIONS at COLUMNS, BETWEEN DOORS, ETC. **OUTLETS, STROBES and FIRE ALARM PULLS** 

12 LOCATIONS at CORNERS OUTLETS

13 LOCATIONS at CORNERS SWITCHES, OUTLETS, STROBES and THERMOSTATS

14 LOCATIONS at CORNERS **OUTLETS, STROBES and THERMOSTATS** 