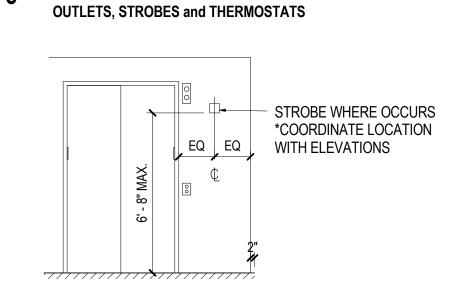

LOCATIONS at DOOR JAMBS THERMOSTAT, STROBE or OUTLET

**LOCATIONS at OPEN DOORS** 

LOCATIONS at COLUMNS, BETWEEN DOORS, ETC.

LOCATIONS at FREIGHT ELEVATORS STROBES

LOCATIONS at FIRE EXTINGUISHER CABINET STROBES and FIRE ALARM PULLS