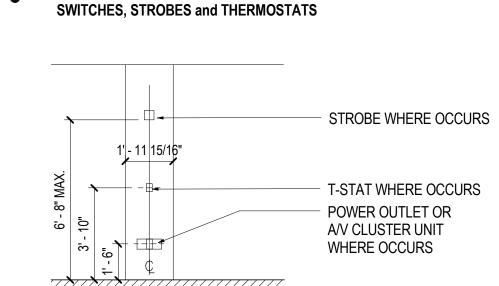

17 LOCATIONS at CREDENZAS or COUNTERS

18 LOCATIONS at CREDENZAS or COUNTERS

BACK TO BACK OUTLET BOX DETAIL

LOCATIONS at COLUMNS, BETWEEN DOORS, ETC. **OUTLET GROUPS, STROBES and THERMOSTATS** 

LOCATIONS at COLUMNS, BETWEEN DOORS, ETC. **SWITCHES, STROBES and THERMOSTATS** 