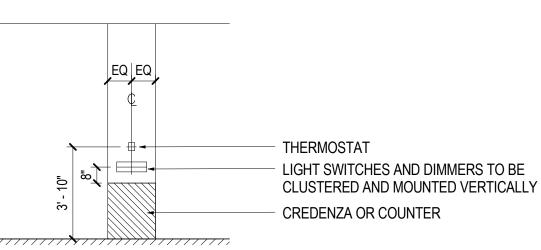

LOCATIONS at CORNERS with REVEALS

16 LOCATION FOR EXIT SIGNS (WALL MOUNTED)

LOCATIONS at DOOR JAMBS **SWITCH and THERMOSTAT** 

LOCATIONS at DOOR JAMBS SWITCH and TELEPHONE

**LOCATIONS at DOOR JAMBS** CARD READER, EGRESS BUTTON or