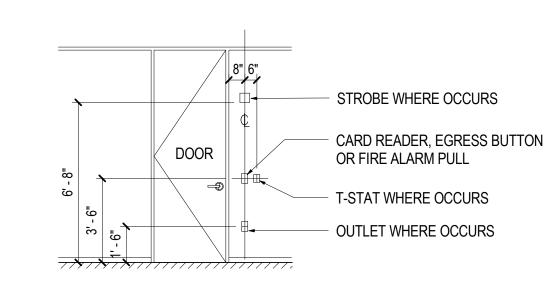

LOCATIONS at CORNERS with REVEALS

16 LOCATION FOR EXIT SIGNS (WALL MOUNTED)

LOCATIONS at DOOR JAMBS **SWITCH and THERMOSTAT** 

LOCATIONS at DOOR JAMBS SWITCH and TELEPHONE

**LOCATIONS at DOOR JAMBS** CARD READER, EGRESS BUTTON or