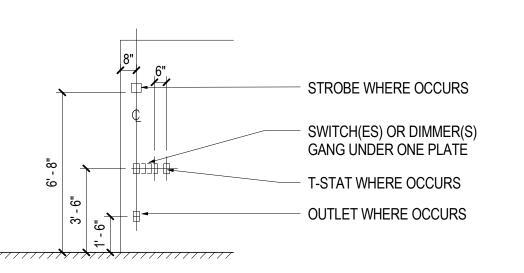

17 LOCATIONS at CREDENZAS or COUNTERS

18 LOCATIONS at CREDENZAS or COUNTERS

BACK TO BACK OUTLET BOX DETAIL

LOCATIONS at COLUMNS, BETWEEN DOORS, ETC. **OUTLET GROUPS, STROBES and THERMOSTATS** 

LOCATIONS at COLUMNS, BETWEEN DOORS, ETC. **SWITCHES, STROBES and THERMOSTATS** 