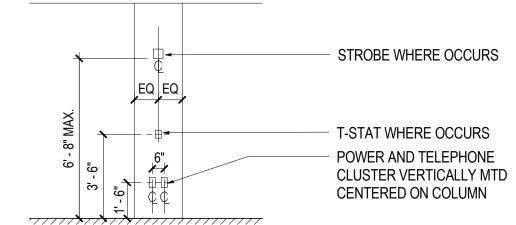

17 LOCATIONS at CREDENZAS or COUNTERS

18 LOCATIONS at CREDENZAS or COUNTERS

BACK TO BACK OUTLET BOX DETAIL

LOCATIONS at COLUMNS, BETWEEN DOORS, ETC. **OUTLET GROUPS, STROBES and THERMOSTATS** 

LOCATIONS at COLUMNS, BETWEEN DOORS, ETC. **SWITCHES, STROBES and THERMOSTATS** 