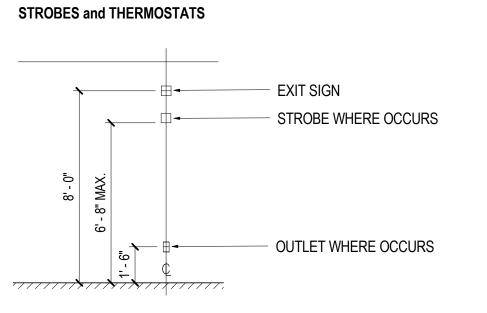

LOCATIONS at CORNERS with REVEALS

16 LOCATION FOR EXIT SIGNS (WALL MOUNTED)

LOCATIONS at DOOR JAMBS **SWITCH and THERMOSTAT** 

LOCATIONS at DOOR JAMBS SWITCH and TELEPHONE

**LOCATIONS at DOOR JAMBS** CARD READER, EGRESS BUTTON or