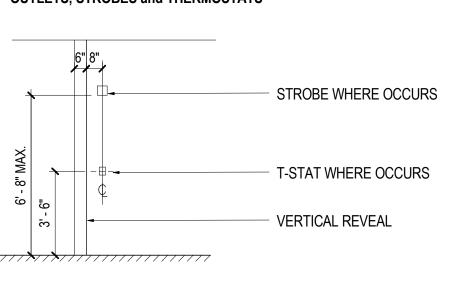

LOCATIONS at CORNERS with REVEALS

16 LOCATION FOR EXIT SIGNS (WALL MOUNTED)

LOCATIONS at DOOR JAMBS **SWITCH and THERMOSTAT** 

LOCATIONS at DOOR JAMBS SWITCH and TELEPHONE

**LOCATIONS at DOOR JAMBS** CARD READER, EGRESS BUTTON or