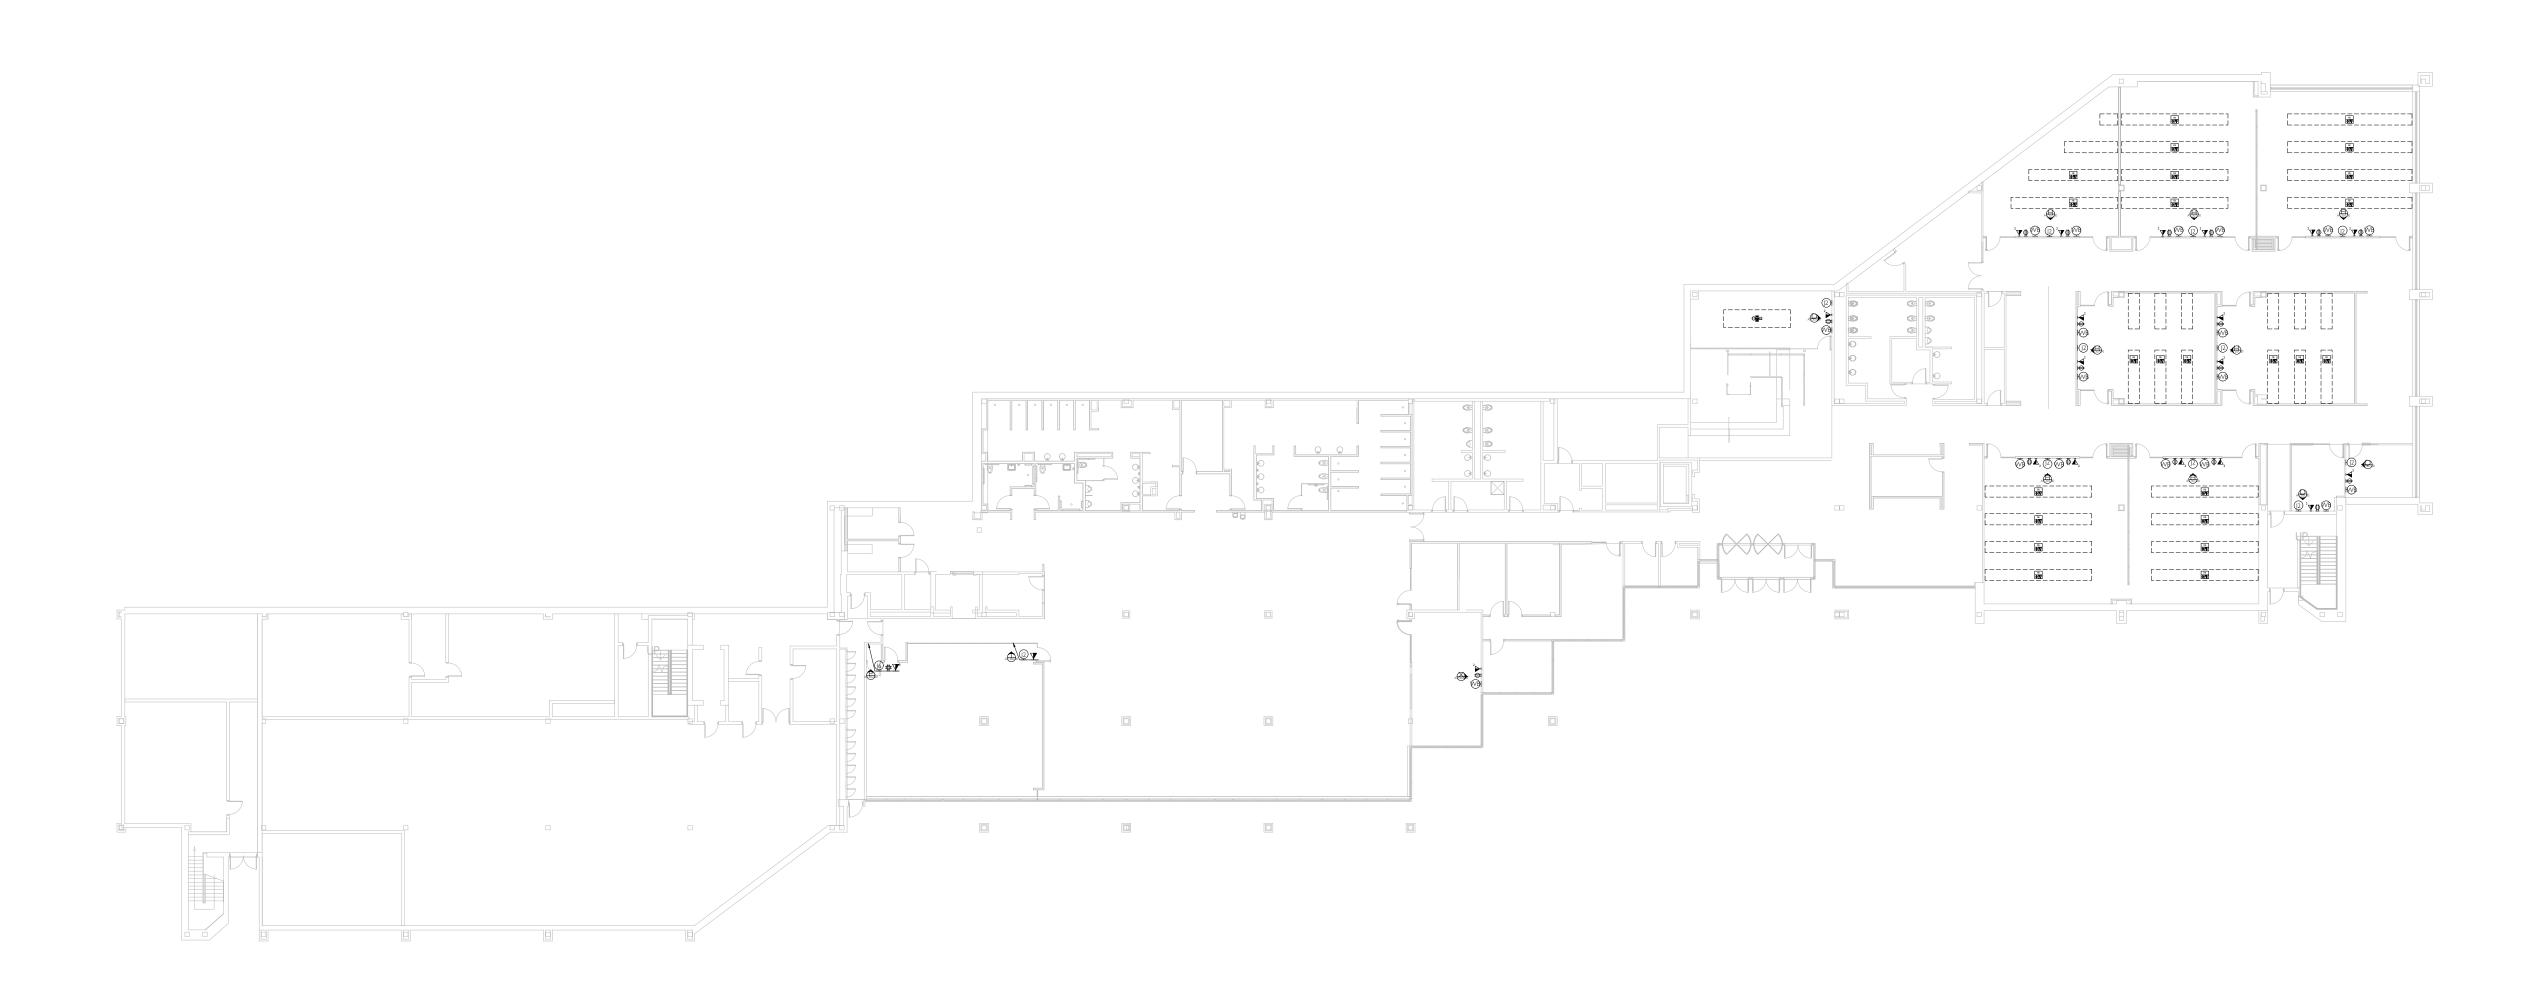

## AUDIOVISUAL ELECTRICAL PLAN

FLOOR #HO3-00

• SCALE SIZE: 1/16" = 1'-0"

| П |   |
|---|---|
| В | ) |
|   |   |

|        | SYMBOL            | DESCRIPTION                                                           | SIZE/TYPE                                                                                         | LOCATION                                                                        | NOTES                                                                                                                                                                                                                                                                                                                                                                                                                                  |  |
|--------|-------------------|-----------------------------------------------------------------------|---------------------------------------------------------------------------------------------------|---------------------------------------------------------------------------------|----------------------------------------------------------------------------------------------------------------------------------------------------------------------------------------------------------------------------------------------------------------------------------------------------------------------------------------------------------------------------------------------------------------------------------------|--|
|        | PT AV             | FLOOR POKE-THRU,(WIREMOLD EVOLUTION 8AT) (SEE DETAIL 05 ON AV.601.00) | WIREMOLD 8AT SERIES OR EQUIVALENT                                                                 | FLUSH MOUNT IN FLOOR                                                            | FLOOR BOX: 4-gang compartment - For audio/video/control (Reference conduit shown on riser) 2-gang compartment - For quad AC power receptacle (Outlet quantity per CMS plans. Power depicted is for AV only conduit for power by others. (Courtesy power by others)                                                                                                                                                                     |  |
|        | Ф                 | DUPLEX POWER RECEPTACLE DEDICATED POWER CIRCUIT                       | 120 VAC, 20 AMP                                                                                   | FLUSH MOUNT AT BUILDING STANDARD<br>BASE HEIGHT, UNLESS OTHERWISE NOTED.        |                                                                                                                                                                                                                                                                                                                                                                                                                                        |  |
| AL AL  | <b></b>           | QUAD POWER RECEPTACLE DEDICATED POWER CIRCUIT                         | 120 VAC, 20 AMP                                                                                   | FLUSH MOUNT AT BUILDING STANDARD for power by others. (Courtesy Data by others) | I-gang compartment - For Voice/Data receptacles (Outlet quantity per CMS plans. Data depicted is for AV only conduit for power by others. (Courtesy Data by others)  STUB UP:                                                                                                                                                                                                                                                          |  |
| ECTRIC | <u>J#</u> )       | AUDIO/VIDEO/CONTROL JUNCTION BOX                                      | 4-11/16"H X 2-1/2" DEEP MULTI-GANG JUNCTION BOX.<br># INDICATES GANG SIZE                         | FLUSH MOUNT AT BUILDING STANDARD<br>BASE HEIGHT, UNLESS OTHERWISE NOTED.        | Conduit - For audio/video/control (Reference riser for quantity and size) Quad AC power receptacle (Outlet quantity per CMS plans. Power depicted is for AV only conduit for power by others.  Courtesy power by others) Voice/Data receptacles (Outlet quantity per CMS plans. Data depicted is for AV only conduit for power by others.  Courtesy Data by others) WITH "AV" INDICATES POKE THRU DEVICE INCLUDES AV WITH POWER & DATA |  |
|        | $\mathbf{Y}^{\#}$ | VOICE/DATA RECEPTACLE                                                 | ANALOG PHONE LINE / LAN LINES AS INDICATED ON DWGS # = Designation of quantity of ports / cables. | FLUSH MOUNT AT BUILDING STANDARD BASE HEIGHT, UNLESS OTHERWISE NOTED.           |                                                                                                                                                                                                                                                                                                                                                                                                                                        |  |
|        | WB                | AV IN-WALL BOX                                                        | IN-WALL AV PRE-WIRE WALL BOX SEE DISPLAY DETAIL FOR SPECIFICATION                                 | FLUSH MOUNT IN WALL AT HEIGHT AS INDICATED ON DRAWINGS                          |                                                                                                                                                                                                                                                                                                                                                                                                                                        |  |
|        | CA-TV             | CABLE TELEVISION SYSTEM FEED                                          | RG-6 QUAD SHIELD TEFLON COAX TO CABLE TV RISER CLOSET                                             |                                                                                 |                                                                                                                                                                                                                                                                                                                                                                                                                                        |  |
|        | <b>⊕</b> TL       | POWER RECEPTACLE DEDICATED POWER CIRCUIT                              | L5-20 TWIST LOCK RECEPTACLE                                                                       |                                                                                 |                                                                                                                                                                                                                                                                                                                                                                                                                                        |  |
|        | FB<br><b>₩</b> ▼  | AV FLOORBOX FSR FL-640P                                               | 12" X 10" X 6" DEEP, WITH COMPARTMENTS FOR MULTIPLE SERVICES POWER AND DATA                       | S, FLUSH MOUNT IN FLOOR                                                         |                                                                                                                                                                                                                                                                                                                                                                                                                                        |  |