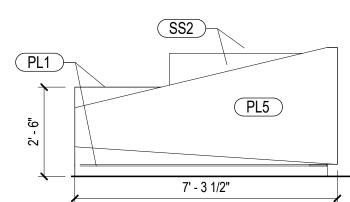

## SHEET NOTES

- 98 B/B/F (BOX/BOX/FILE) STORAGE BELOW. PROVIDE FILE DRAWER WITH FILE HANGERS WITH KEY LOCK ON UPPER LEFT HAND CORNER 99 PHONE, BY OWNER, WITH GROMMET BELOW 100 2 MONITORS (BY FURNITURE VENDOR) WITH
- DUAL MONITOR ARM 101 ADJUSTABLE WORKSURFACE. UNIT BASED ON
- ELECTRIC UPLIFT DESK WITH SHORT FOOT (24") FOR SIZE; WHITE, 110 V, 45DCB. VERIFY CROSSBAR LOCATION IN RELATION TO
- KEYBOARD TRAY SLIDE (UNIT COMES WITH SPLIT CROSSBAR).
- 102 RADIO/CHARGER (BY OWNER)
- 103 GROMMETS TYP AT ALL WORKSURFACES (DOUG MOCKETT, FINISH SATIN STAINLESS STEEL CONFIRM THIS).
- 104 OPEN CABINET WITH ADJ HT PULL-OUT SHELF FOR SMALL PRINTER. VERIFY PRINTER DIMENSIONS AND ADJUSTABLE SHELF AS REQUIRED. PROVIDE POWER/DATA ACCES AT
- BACK REAR LEFT SIDE. 105 WIRE MANAGER J-SHAPED LARGE AT BACK OF UNDERSIDE OF ADJ DESK (WHITE FINISH).
- 106 10" SIDE PANELS SECURED TO TOP OF ADJ
- WORKSURFACE, PL1 107 SS2 QUARTZ WORKSURFACE
- 109 POWER AND DATA. COORDINATE EXACT POWER/DATA/USB REQUIREMENTS. PROVIDE OUTLET RATED FOR SMALL SPACE HEATER. 110 CPU HOLDER, DOUG MOCKETT, CPU1A/CPU9 (SMALL)