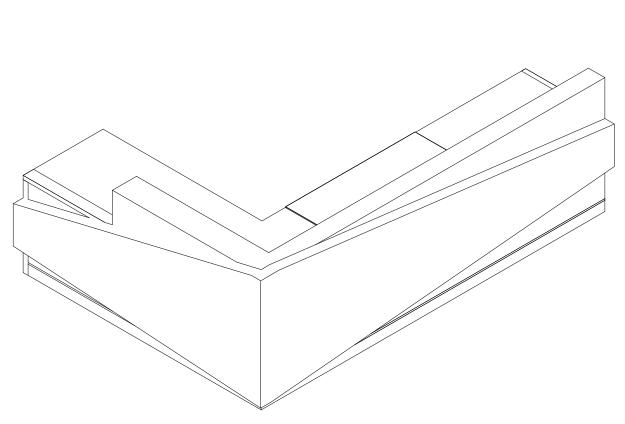

UPLIFT DESK WITH SHORT FOOT (24") FOR SIZE; WHITE, 110 V, 45DCB. VERIFY CROSSBAR LOCATION IN RELATION TO
- KEYBOARD TRAY SLIDE (UNIT COMES WITH SPLIT CROSSBAR).
- 102 RADIO/CHARGER (BY OWNER)
- 103 GROMMETS TYP AT ALL WORKSURFACES (DOUG MOCKETT, FINISH SATIN STAINLESS STEEL CONFIRM THIS).
- 104 OPEN CABINET WITH ADJ HT PULL-OUT SHELF FOR SMALL PRINTER. VERIFY PRINTER DIMENSIONS AND ADJUSTABLE SHELF AS REQUIRED. PROVIDE POWER/DATA ACCES AT
- BACK REAR LEFT SIDE. 105 WIRE MANAGER J-SHAPED LARGE AT BACK OF UNDERSIDE OF ADJ DESK (WHITE FINISH).
- 106 10" SIDE PANELS SECURED TO TOP OF ADJ
- WORKSURFACE, PL1 107 SS2 QUARTZ WORKSURFACE
- 109 POWER AND DATA. COORDINATE EXACT POWER/DATA/USB REQUIREMENTS. PROVIDE OUTLET RATED FOR SMALL SPACE HEATER. 110 CPU HOLDER, DOUG MOCKETT, CPU1A/CPU9 (SMALL)



## 07 RECEPTION DESK AXON

06 Section 13 SCALE: 3/8" = 1'-0"

## **GENERAL NOTES**



- A. REFER TO SHEETS SERIES A02.100, A02.200 AND I02.100 FOR CONSTRUCTION,
- REFLECTED CEILING AND FINISH PLAN GENERAL NOTES. B. REFER TO FINISH PLAN FOR WALL BASE AS SCHEDULED, TYPICAL.