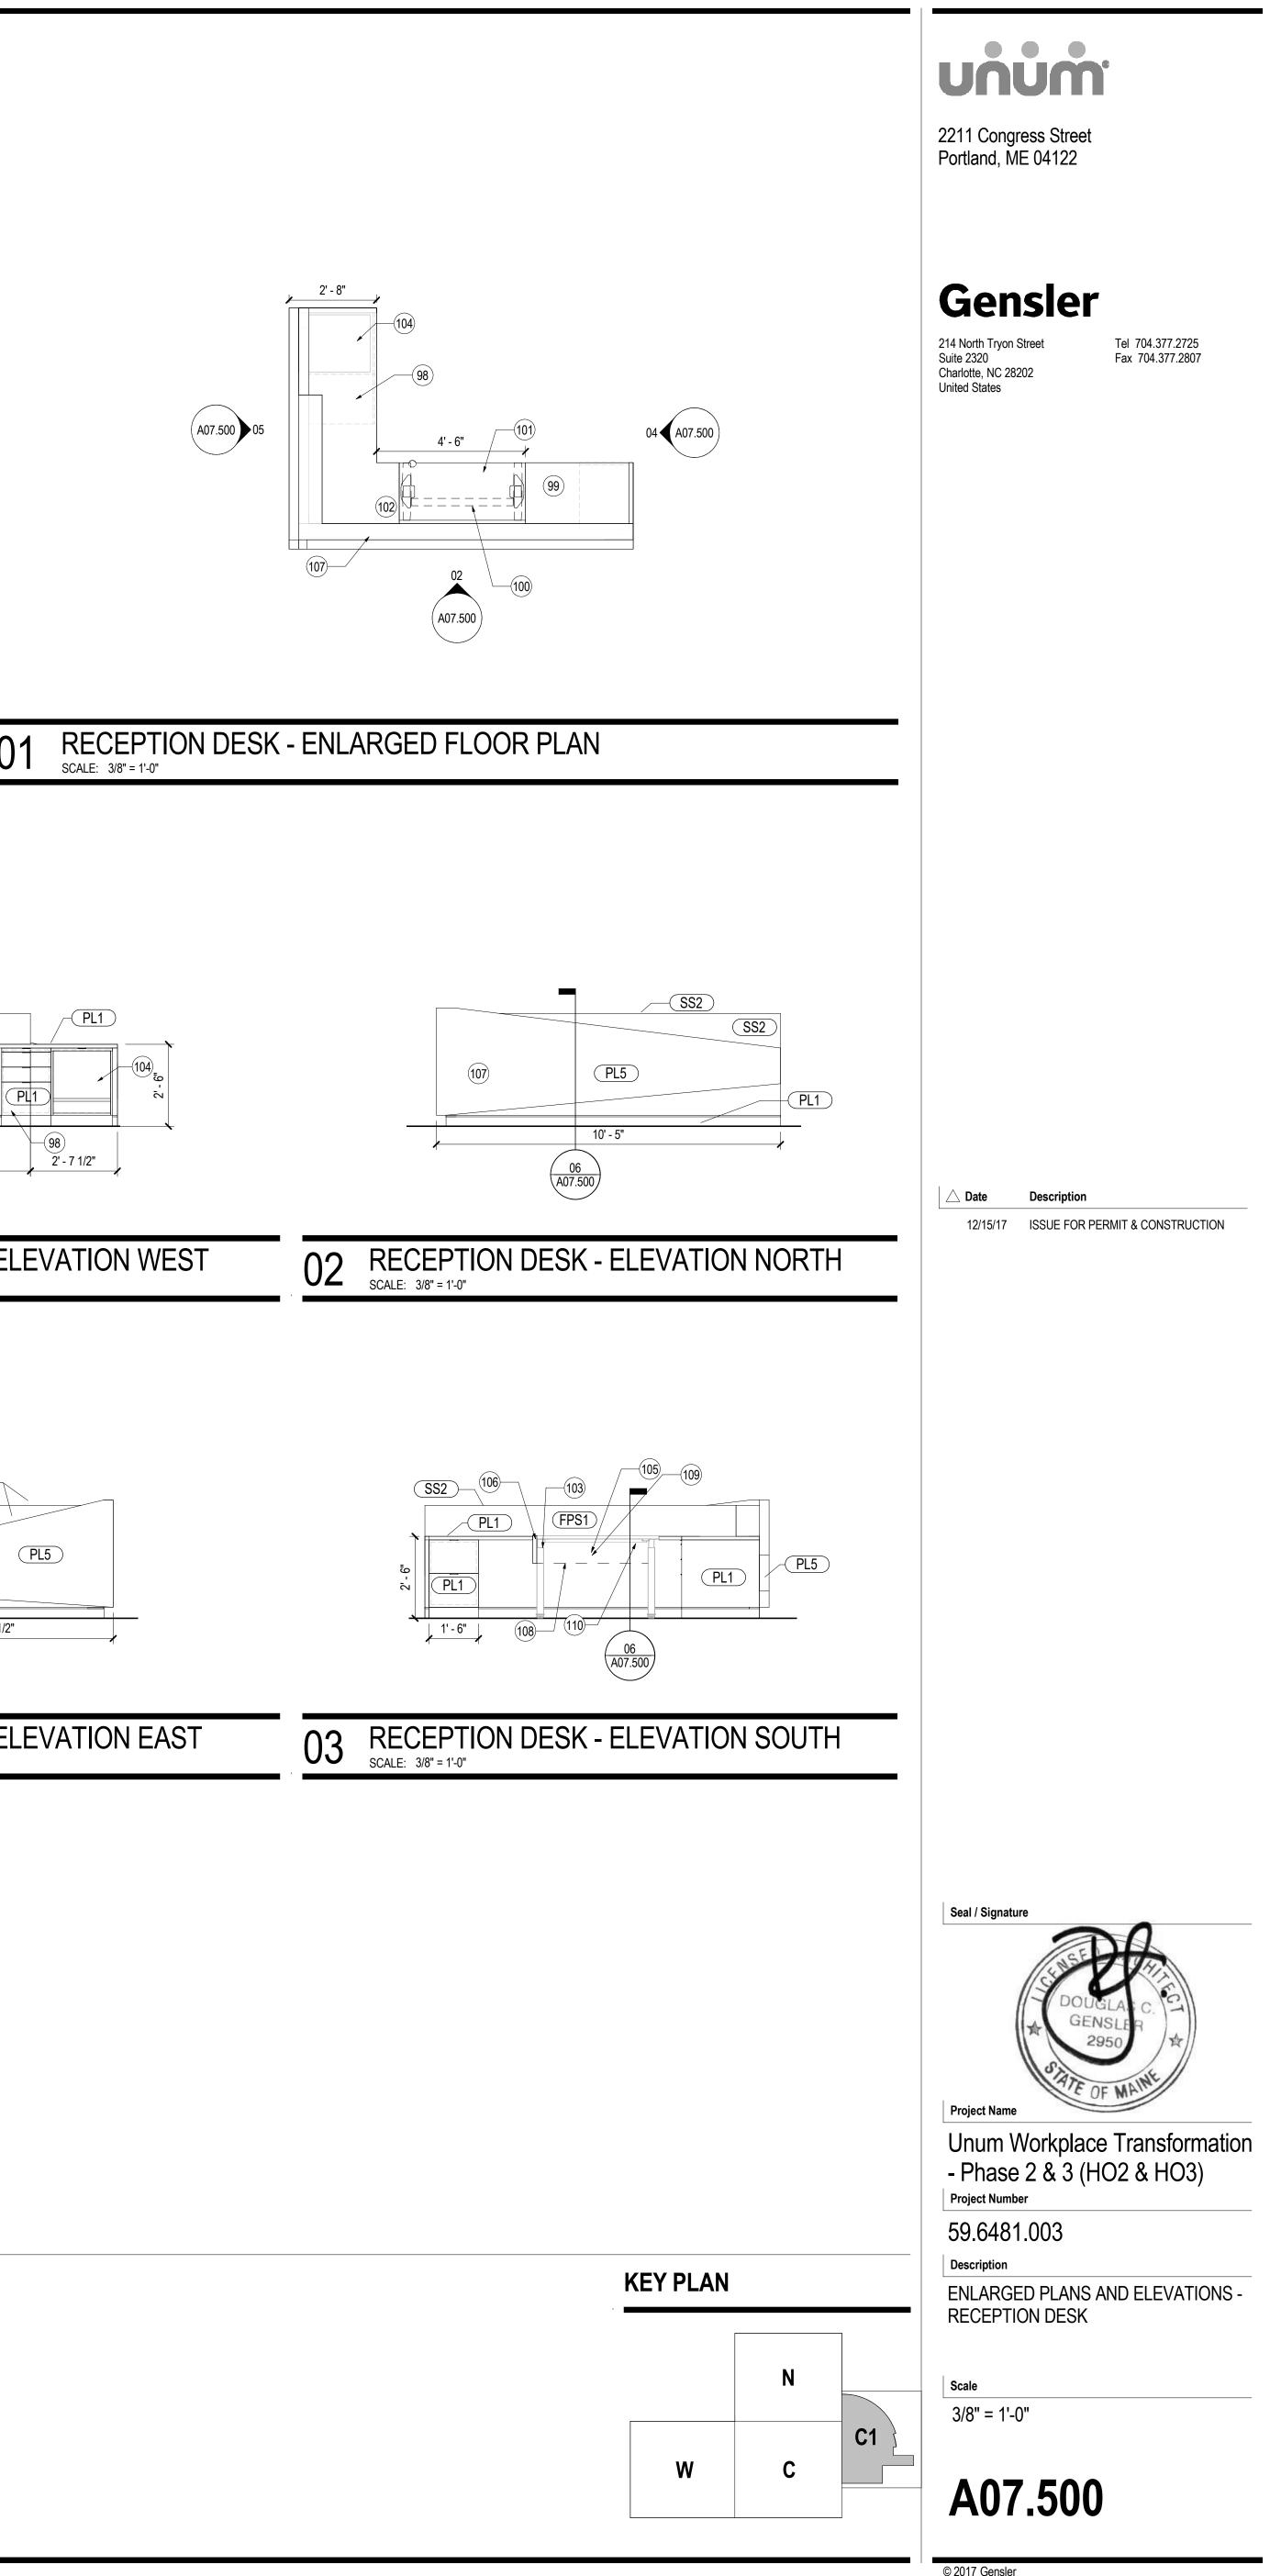

## SHEET NOTES

- 98 B/B/F (BOX/BOX/FILE) STORAGE BELOW. PROVIDE FILE DRAWER WITH FILE HANGERS WITH KEY LOCK ON UPPER LEFT HAND CORNER 99 PHONE, BY OWNER, WITH GROMMET BELOW 100 2 MONITORS (BY FURNITURE VENDOR) WITH
- DUAL MONITOR ARM 101 ADJUSTABLE WORKSURFACE. UNIT BASED ON
- ELECTRIC UPLIFT DESK WITH SHORT FOOT (24") FOR SIZE; WHITE, 110 V, 45DCB. VERIFY CROSSBAR LOCATION IN RELATION TO
- KEYBOARD TRAY SLIDE (UNIT COMES WITH SPLIT CROSSBAR).
- 102 RADIO/CHARGER (BY OWNER)
- 103 GROMMETS TYP AT ALL WORKSURFACES (DOUG MOCKETT, FINISH SATIN STAINLESS STEEL CONFIRM THIS).
- 104 OPEN CABINET WITH ADJ HT PULL-OUT SHELF FOR SMALL PRINTER. VERIFY PRINTER DIMENSIONS AND ADJUSTABLE SHELF AS REQUIRED. PROVIDE POWER/DATA ACCES AT
- BACK REAR LEFT SIDE. 105 WIRE MANAGER J-SHAPED LARGE AT BACK OF UNDERSIDE OF ADJ DESK (WHITE FINISH).
- 106 10" SIDE PANELS SECURED TO TOP OF ADJ
- WORKSURFACE, PL1 107 SS2 QUARTZ WORKSURFACE
- 109 POWER AND DATA. COORDINATE EXACT POWER/DATA/USB REQUIREMENTS. PROVIDE OUTLET RATED FOR SMALL SPACE HEATER. 110 CPU HOLDER, DOUG MOCKETT, CPU1A/CPU9 (SMALL)