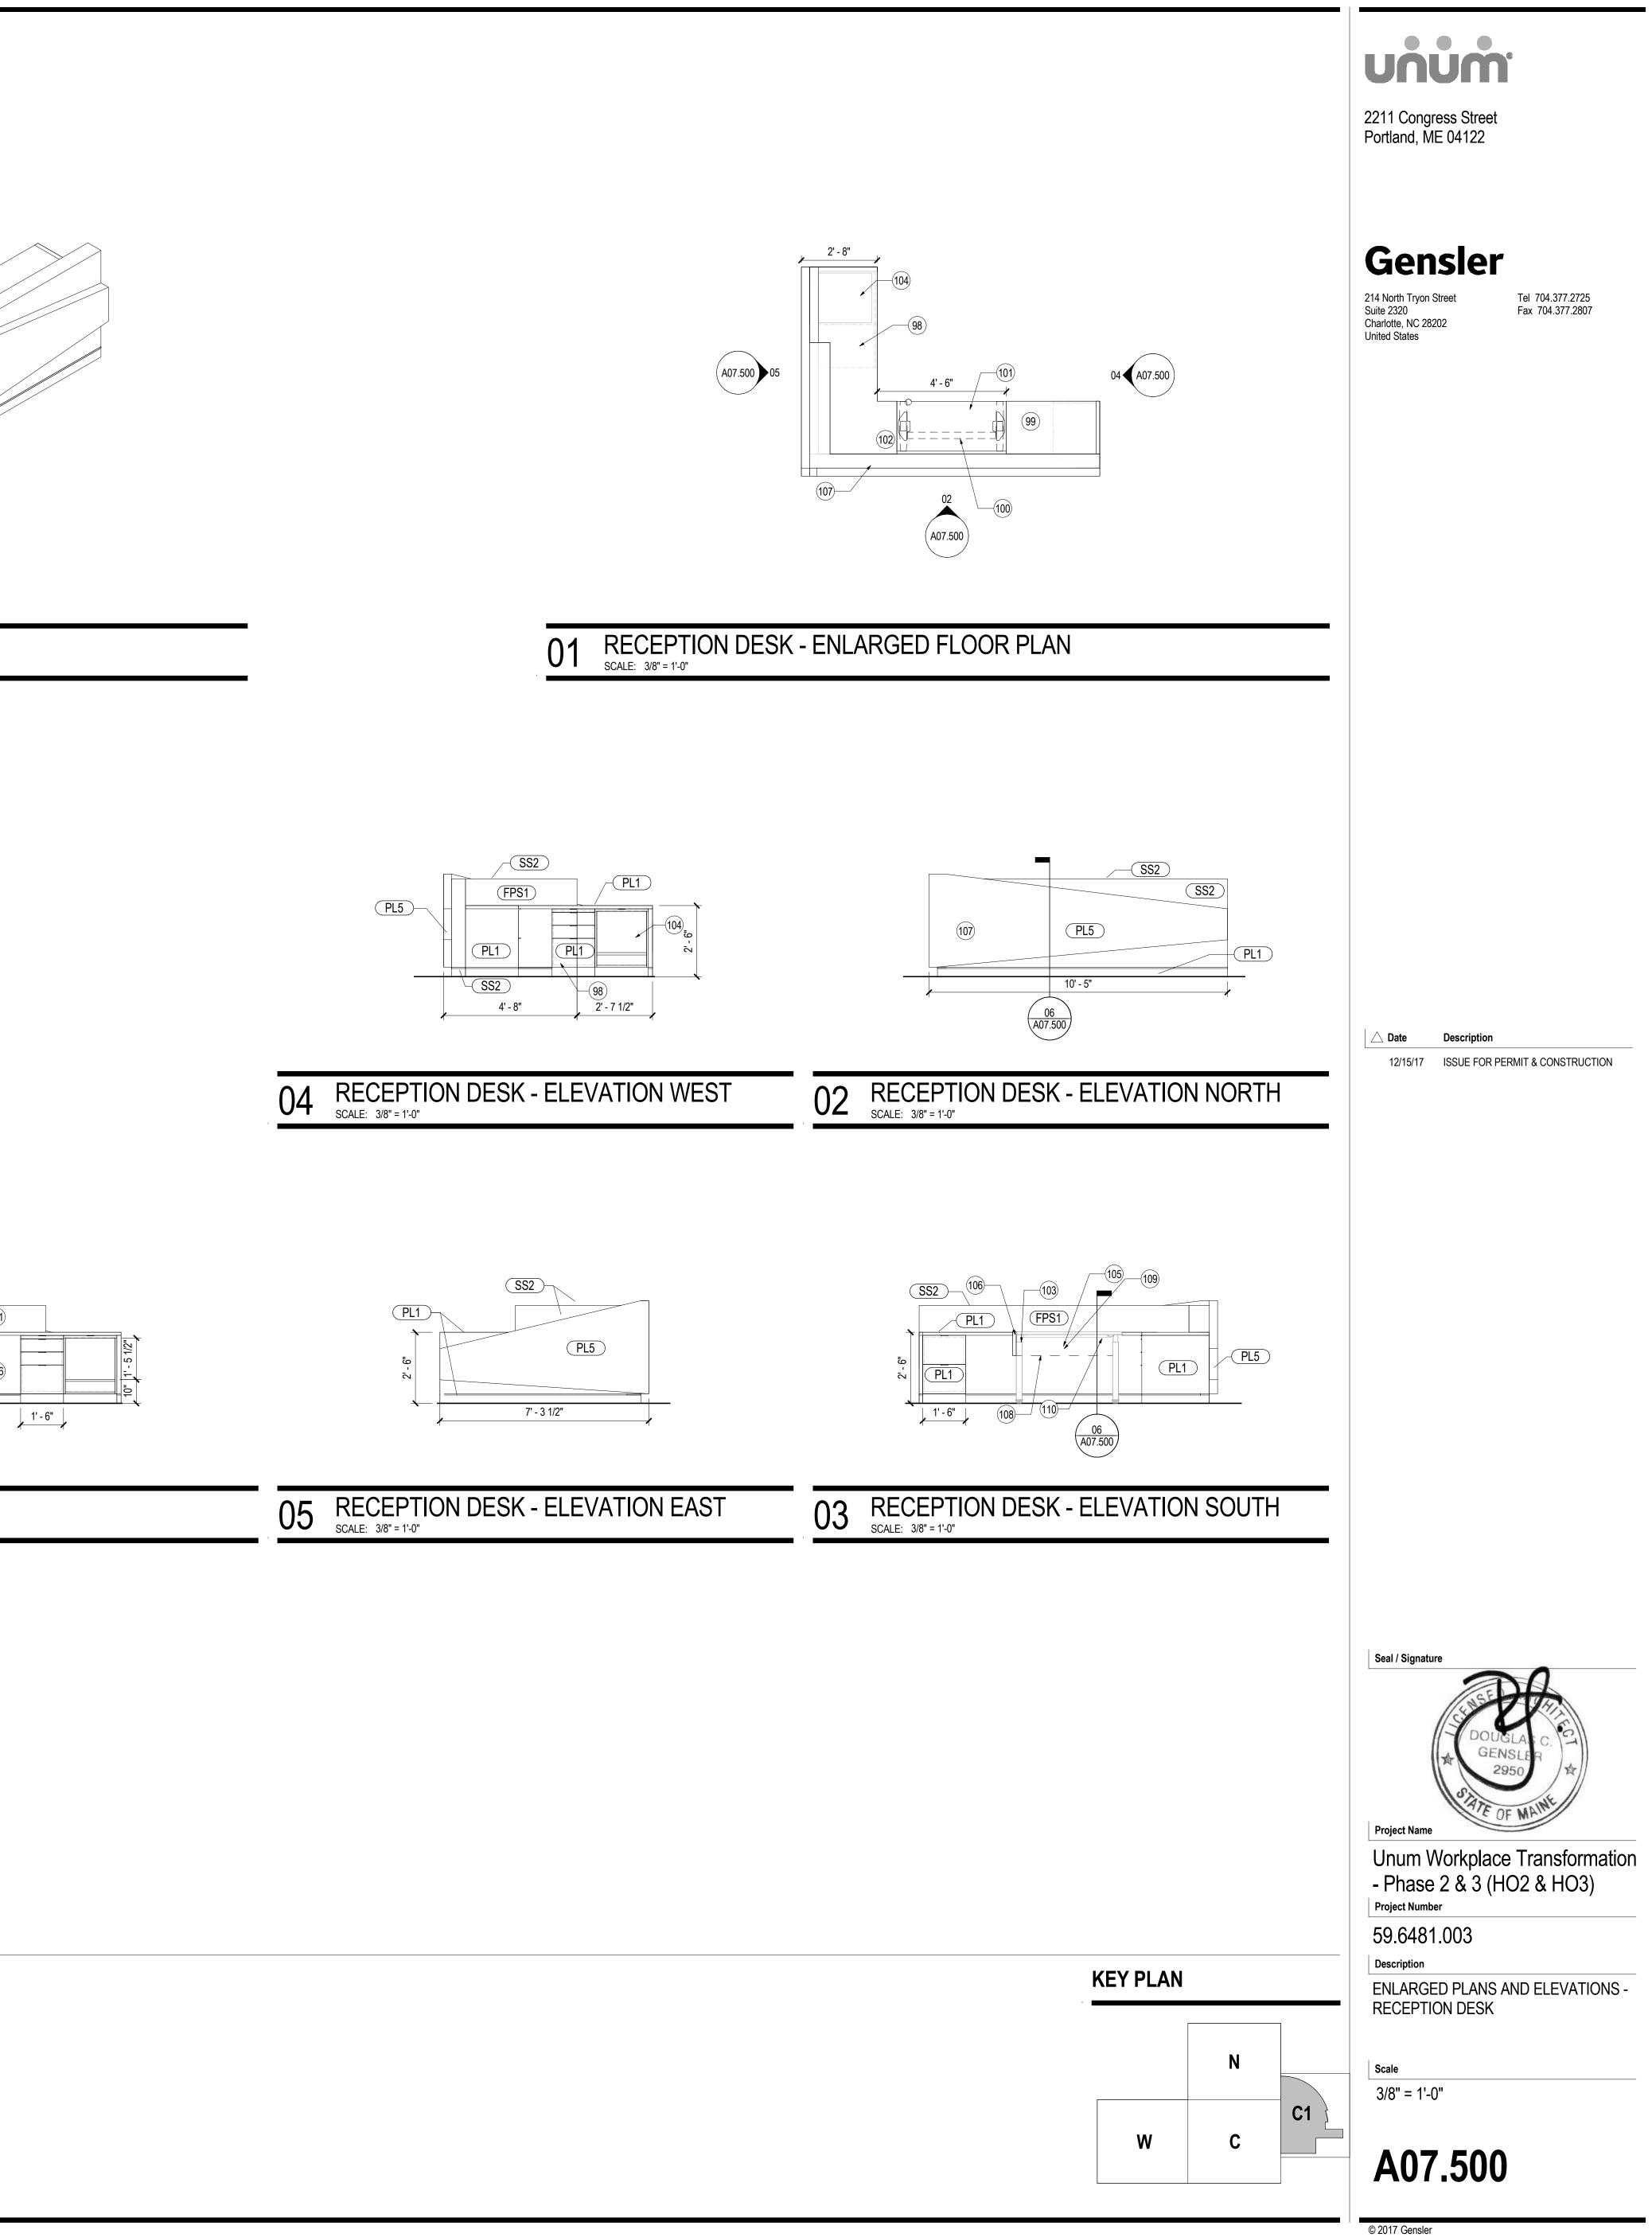

## SHEET NOTES

- 98 B/B/F (BOX/BOX/FILE) STORAGE BELOW. PROVIDE FILE DRAWER WITH FILE HANGERS WITH KEY LOCK ON UPPER LEFT HAND CORNER 99 PHONE, BY OWNER, WITH GROMMET BELOW 100 2 MONITORS (BY FURNITURE VENDOR) WITH
- DUAL MONITOR ARM 101 ADJUSTABLE WORKSURFACE. UNIT BASED ON
- ELECTRIC UPLIFT DESK WITH SHORT FOOT (24") FOR SIZE; WHITE, 110 V, 45DCB. VERIFY CROSSBAR LOCATION IN RELATION TO
- KEYBOARD TRAY SLIDE (UNIT COMES WITH SPLIT CROSSBAR).
- 102 RADIO/CHARGER (BY OWNER)
- 103 GROMMETS TYP AT ALL WORKSURFACES (DOUG MOCKETT, FINISH SATIN STAINLESS STEEL CONFIRM THIS).
- 104 OPEN CABINET WITH ADJ HT PULL-OUT SHELF FOR SMALL PRINTER. VERIFY PRINTER DIMENSIONS AND ADJUSTABLE SHELF AS REQUIRED. PROVIDE POWER/DATA ACCES AT
- BACK REAR LEFT SIDE. 105 WIRE MANAGER J-SHAPED LARGE AT BACK OF UNDERSIDE OF ADJ DESK (WHITE FINISH).
- 106 10" SIDE PANELS SECURED TO TOP OF ADJ
- WORKSURFACE, PL1 107 SS2 QUARTZ WORKSURFACE
- 109 POWER AND DATA. COORDINATE EXACT POWER/DATA/USB REQUIREMENTS. PROVIDE OUTLET RATED FOR SMALL SPACE HEATER. 110 CPU HOLDER, DOUG MOCKETT, CPU1A/CPU9 (SMALL)

## **GENERAL NOTES**

- A. REFER TO SHEETS SERIES A02.100, A02.200 AND I02.100 FOR CONSTRUCTION,
- REFLECTED CEILING AND FINISH PLAN GENERAL NOTES. B. REFER TO FINISH PLAN FOR WALL BASE AS SCHEDULED, TYPICAL.