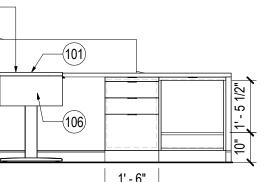

## SHEET NOTES

- 98 B/B/F (BOX/BOX/FILE) STORAGE BELOW. PROVIDE FILE DRAWER WITH FILE HANGERS WITH KEY LOCK ON UPPER LEFT HAND CORNER 99 PHONE, BY OWNER, WITH GROMMET BELOW 100 2 MONITORS (BY FURNITURE VENDOR) WITH
- DUAL MONITOR ARM 101 ADJUSTABLE WORKSURFACE. UNIT BASED ON
- ELECTRIC UPLIFT DESK WITH SHORT FOOT (24") FOR SIZE; WHITE, 110 V, 45DCB. VERIFY CROSSBAR LOCATION IN RELATION TO
- KEYBOARD TRAY SLIDE (UNIT COMES WITH SPLIT CROSSBAR).
- 102 RADIO/CHARGER (BY OWNER)
- 103 GROMMETS TYP AT ALL WORKSURFACES (DOUG MOCKETT, FINISH SATIN STAINLESS STEEL CONFIRM THIS).
- 104 OPEN CABINET WITH ADJ HT PULL-OUT SHELF FOR SMALL PRINTER. VERIFY PRINTER DIMENSIONS AND ADJUSTABLE SHELF AS REQUIRED. PROVIDE POWER/DATA ACCES AT
- BACK REAR LEFT SIDE. 105 WIRE MANAGER J-SHAPED LARGE AT BACK OF UNDERSIDE OF ADJ DESK (WHITE FINISH).
- 106 10" SIDE PANELS SECURED TO TOP OF ADJ
- WORKSURFACE, PL1 107 SS2 QUARTZ WORKSURFACE
- 109 POWER AND DATA. COORDINATE EXACT POWER/DATA/USB REQUIREMENTS. PROVIDE OUTLET RATED FOR SMALL SPACE HEATER. 110 CPU HOLDER, DOUG MOCKETT, CPU1A/CPU9 (SMALL)