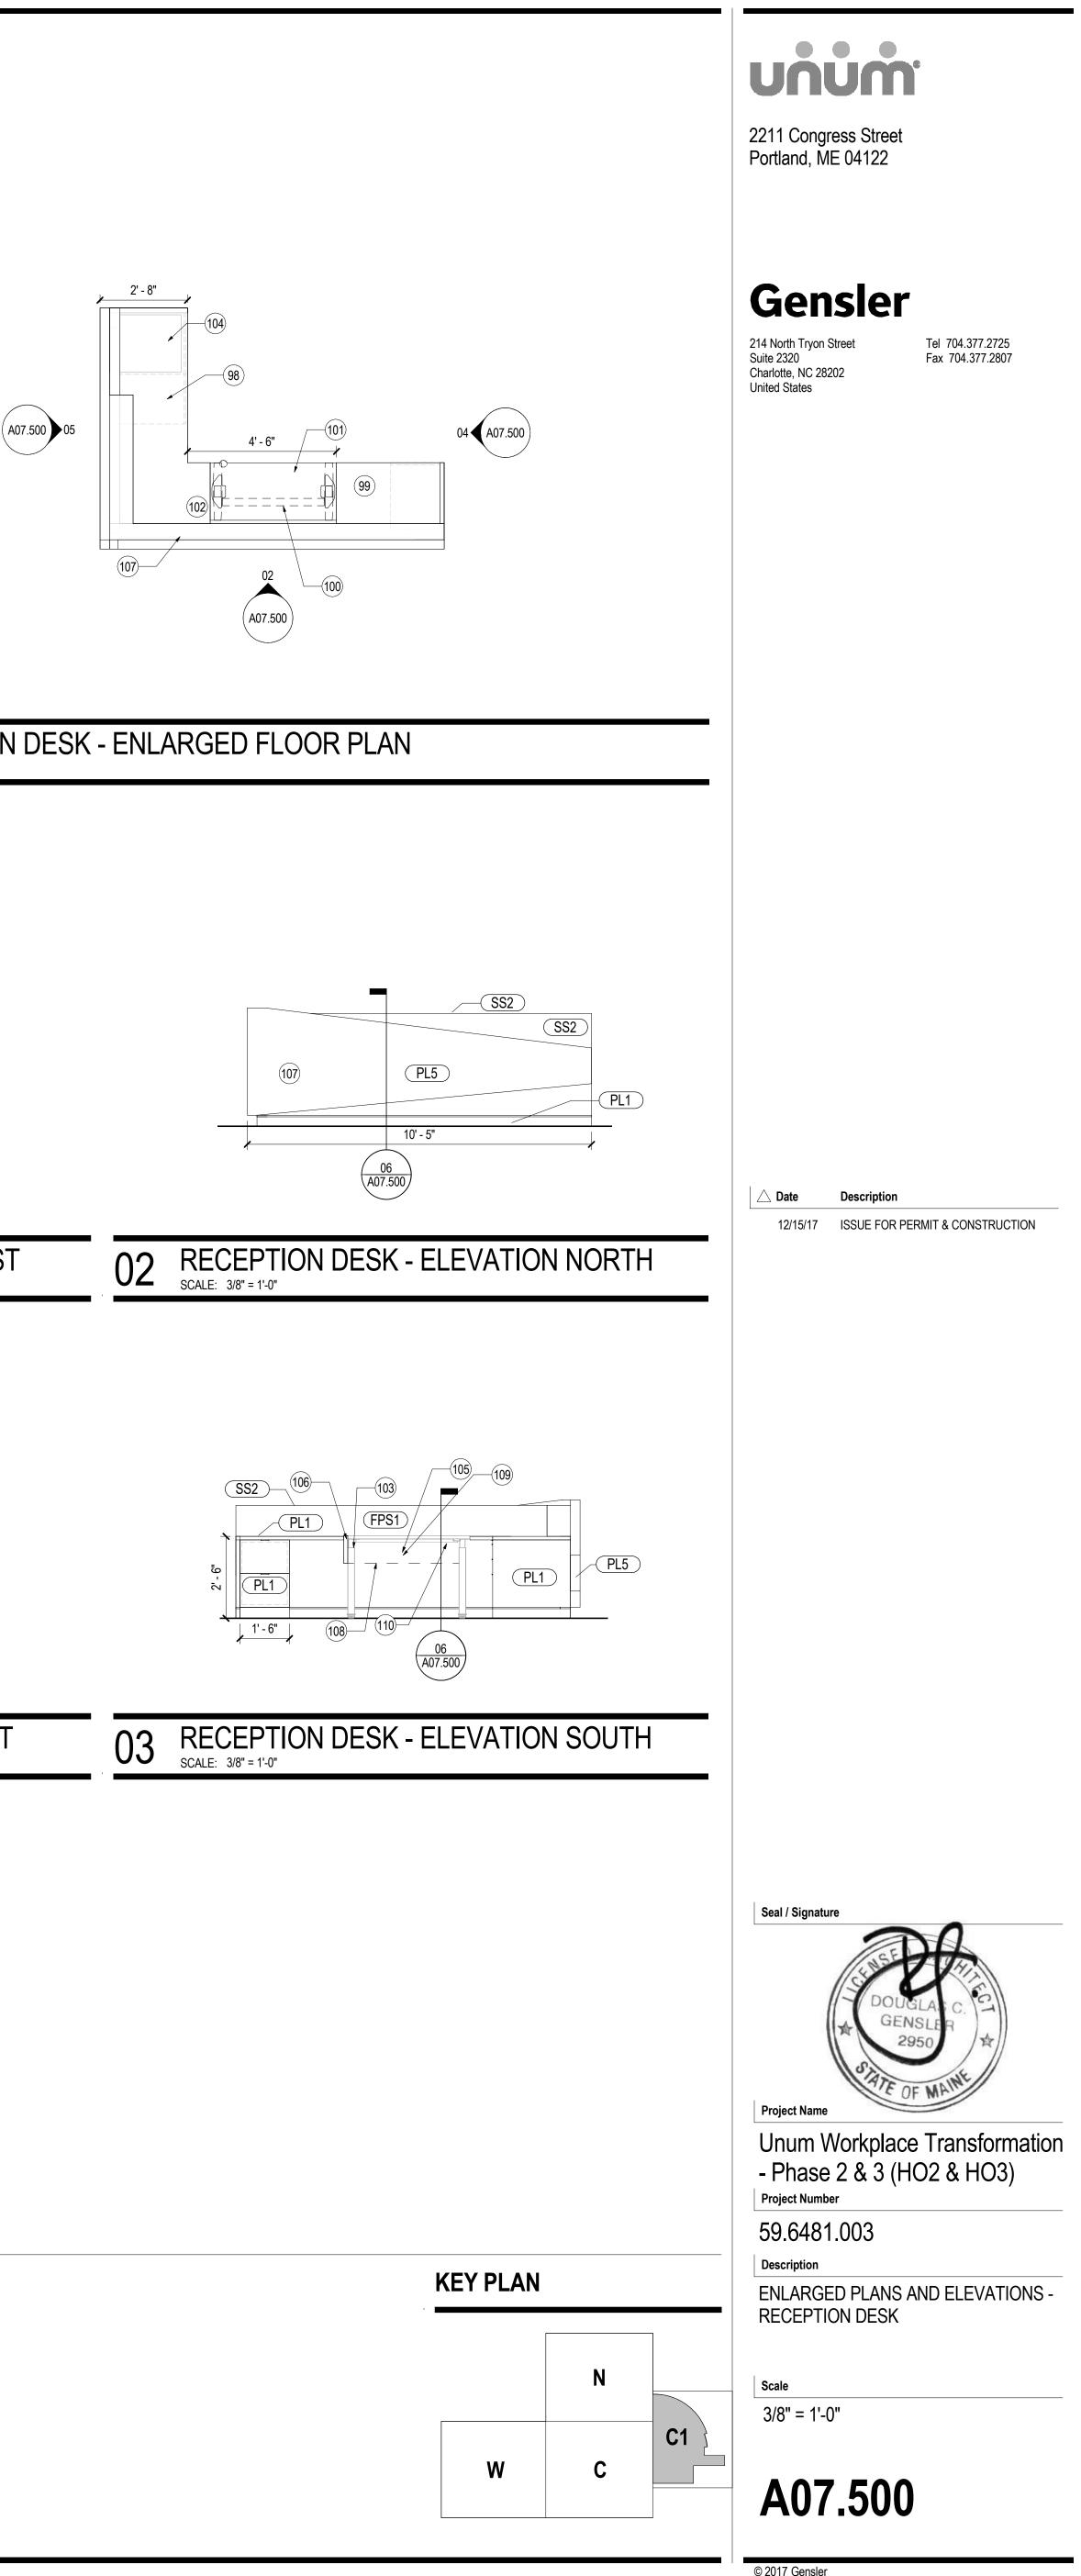

## SHEET NOTES

- 98 B/B/F (BOX/BOX/FILE) STORAGE BELOW. PROVIDE FILE DRAWER WITH FILE HANGERS WITH KEY LOCK ON UPPER LEFT HAND CORNER 99 PHONE, BY OWNER, WITH GROMMET BELOW 100 2 MONITORS (BY FURNITURE VENDOR) WITH
- DUAL MONITOR ARM 101 ADJUSTABLE WORKSURFACE. UNIT BASED ON
- ELECTRIC UPLIFT DESK WITH SHORT FOOT (24") FOR SIZE; WHITE, 110 V, 45DCB. VERIFY CROSSBAR LOCATION IN RELATION TO
- KEYBOARD TRAY SLIDE (UNIT COMES WITH SPLIT CROSSBAR).
- 102 RADIO/CHARGER (BY OWNER)
- 103 GROMMETS TYP AT ALL WORKSURFACES (DOUG MOCKETT, FINISH SATIN STAINLESS STEEL CONFIRM THIS).
- 104 OPEN CABINET WITH ADJ HT PULL-OUT SHELF FOR SMALL PRINTER. VERIFY PRINTER DIMENSIONS AND ADJUSTABLE SHELF AS REQUIRED. PROVIDE POWER/DATA ACCES AT
- BACK REAR LEFT SIDE. 105 WIRE MANAGER J-SHAPED LARGE AT BACK OF UNDERSIDE OF ADJ DESK (WHITE FINISH).
- 106 10" SIDE PANELS SECURED TO TOP OF ADJ
- WORKSURFACE, PL1 107 SS2 QUARTZ WORKSURFACE
- 109 POWER AND DATA. COORDINATE EXACT POWER/DATA/USB REQUIREMENTS. PROVIDE OUTLET RATED FOR SMALL SPACE HEATER. 110 CPU HOLDER, DOUG MOCKETT, CPU1A/CPU9 (SMALL)

## 07 RECEPTION DESK AXON

06 Section 13 SCALE: 3/8" = 1'-0"