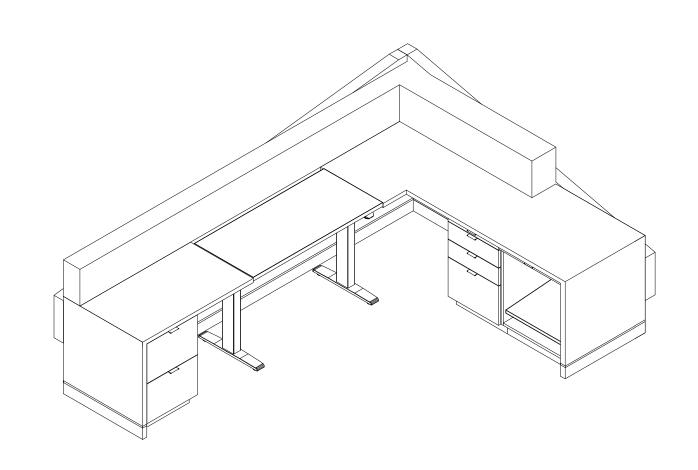

## 08 RECEPTION DESK AXON Copy 1

## SHEET NOTES

- 98 B/B/F (BOX/BOX/FILE) STORAGE BELOW. PROVIDE FILE DRAWER WITH FILE HANGERS WITH KEY LOCK ON UPPER LEFT HAND CORNER 99 PHONE, BY OWNER, WITH GROMMET BELOW 100 2 MONITORS (BY FURNITURE VENDOR) WITH
- DUAL MONITOR ARM 101 ADJUSTABLE WORKSURFACE. UNIT BASED ON
- ELECTRIC UPLIFT DESK WITH SHORT FOOT (24") FOR SIZE; WHITE, 110 V, 45DCB. VERIFY CROSSBAR LOCATION IN RELATION TO
- KEYBOARD TRAY SLIDE (UNIT COMES WITH SPLIT CROSSBAR).
- 102 RADIO/CHARGER (BY OWNER)
- 103 GROMMETS TYP AT ALL WORKSURFACES (DOUG MOCKETT, FINISH SATIN STAINLESS STEEL CONFIRM THIS).
- 104 OPEN CABINET WITH ADJ HT PULL-OUT SHELF FOR SMALL PRINTER. VERIFY PRINTER DIMENSIONS AND ADJUSTABLE SHELF AS REQUIRED. PROVIDE POWER/DATA ACCES AT
- BACK REAR LEFT SIDE. 105 WIRE M