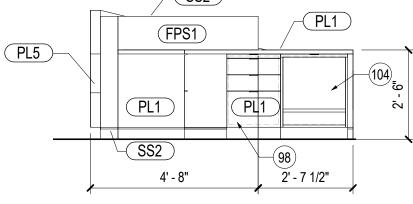

## SHEET NOTES

- 98 B/B/F (BOX/BOX/FILE) STORAGE BELOW. PROVIDE FILE DRAWER WITH FILE HANGERS WITH KEY LOCK ON UPPER LEFT HAND CORNER 99 PHONE, BY OWNER, WITH GROMMET BELOW 100 2 MONITORS (BY FURNITURE VENDOR) WITH
- DUAL MONITOR ARM 101 ADJUSTABLE WORKSURFACE. UNIT BASED ON
- ELECTRIC UPLIFT DESK WITH SHORT FOOT (24") FOR SIZE; WHITE, 110 V, 45DCB. VERIFY CROSSBAR LOCATION IN RELATION TO
- KEYBOARD TRAY SLIDE (UNIT COMES WITH SPLIT CROSSBAR).
- 102 RADIO/CHARGER (BY OWNER)
- 103 GROMMETS TYP AT ALL WORKSURFACES (DOUG MOCKETT, FINISH SATIN STAINLESS STEEL CONFIRM THIS).
- 104 OPEN CABINET WITH ADJ HT PULL-OUT SHELF FOR SMALL PRINTER. VERIFY PRINTER DIMENSIONS AND ADJUSTABLE SHELF AS REQUIRED. PROVIDE POWER/DATA ACCES AT
- BACK REAR LEFT SIDE. 105 WIRE MANAGER J-SHAPED LARGE AT BACK OF UNDERSIDE OF ADJ DESK (WHITE FINISH).
- 106 10" SIDE PANELS SECURED TO TOP OF ADJ
- WORKSURFACE, PL1 107 SS2 QUARTZ WORKSURFACE
- 109 POWER AND DATA. COORDINATE EXACT POWER/DATA/USB REQUIREMENTS. PROVIDE OUTLET RATED FOR SMALL SPACE HEATER. 110 CPU HOLDER, DOUG MOCKETT, CPU1A/CPU9 (SMALL)