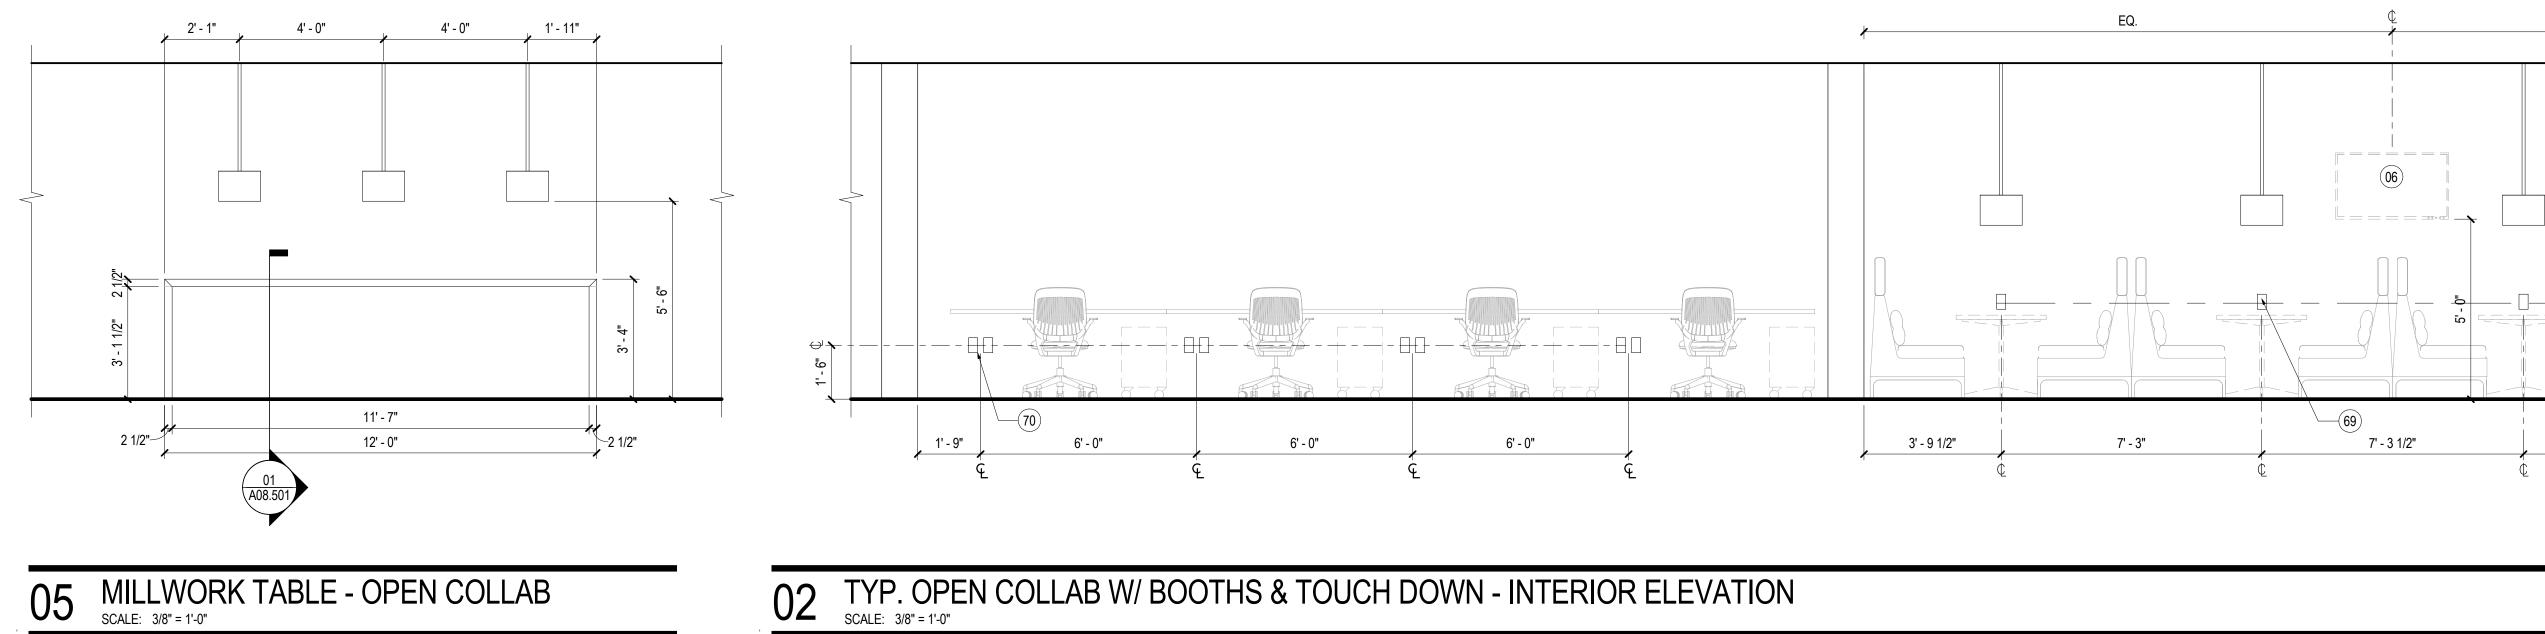

# 04 MILLWORK TABLE - OPEN COLLAB

## SHEET NOTES

06 TV NIC. GC TO PROVIDE BLOCKING AS REQUIRED. REFER TO AV REFERENCE DRAWINGS.

69 DUPLEX OUTLETS TO ALIGN WITH CENTERLINE OF TABLE

70 PAIR DATA AND POWER TOGETHER, TYPICAL