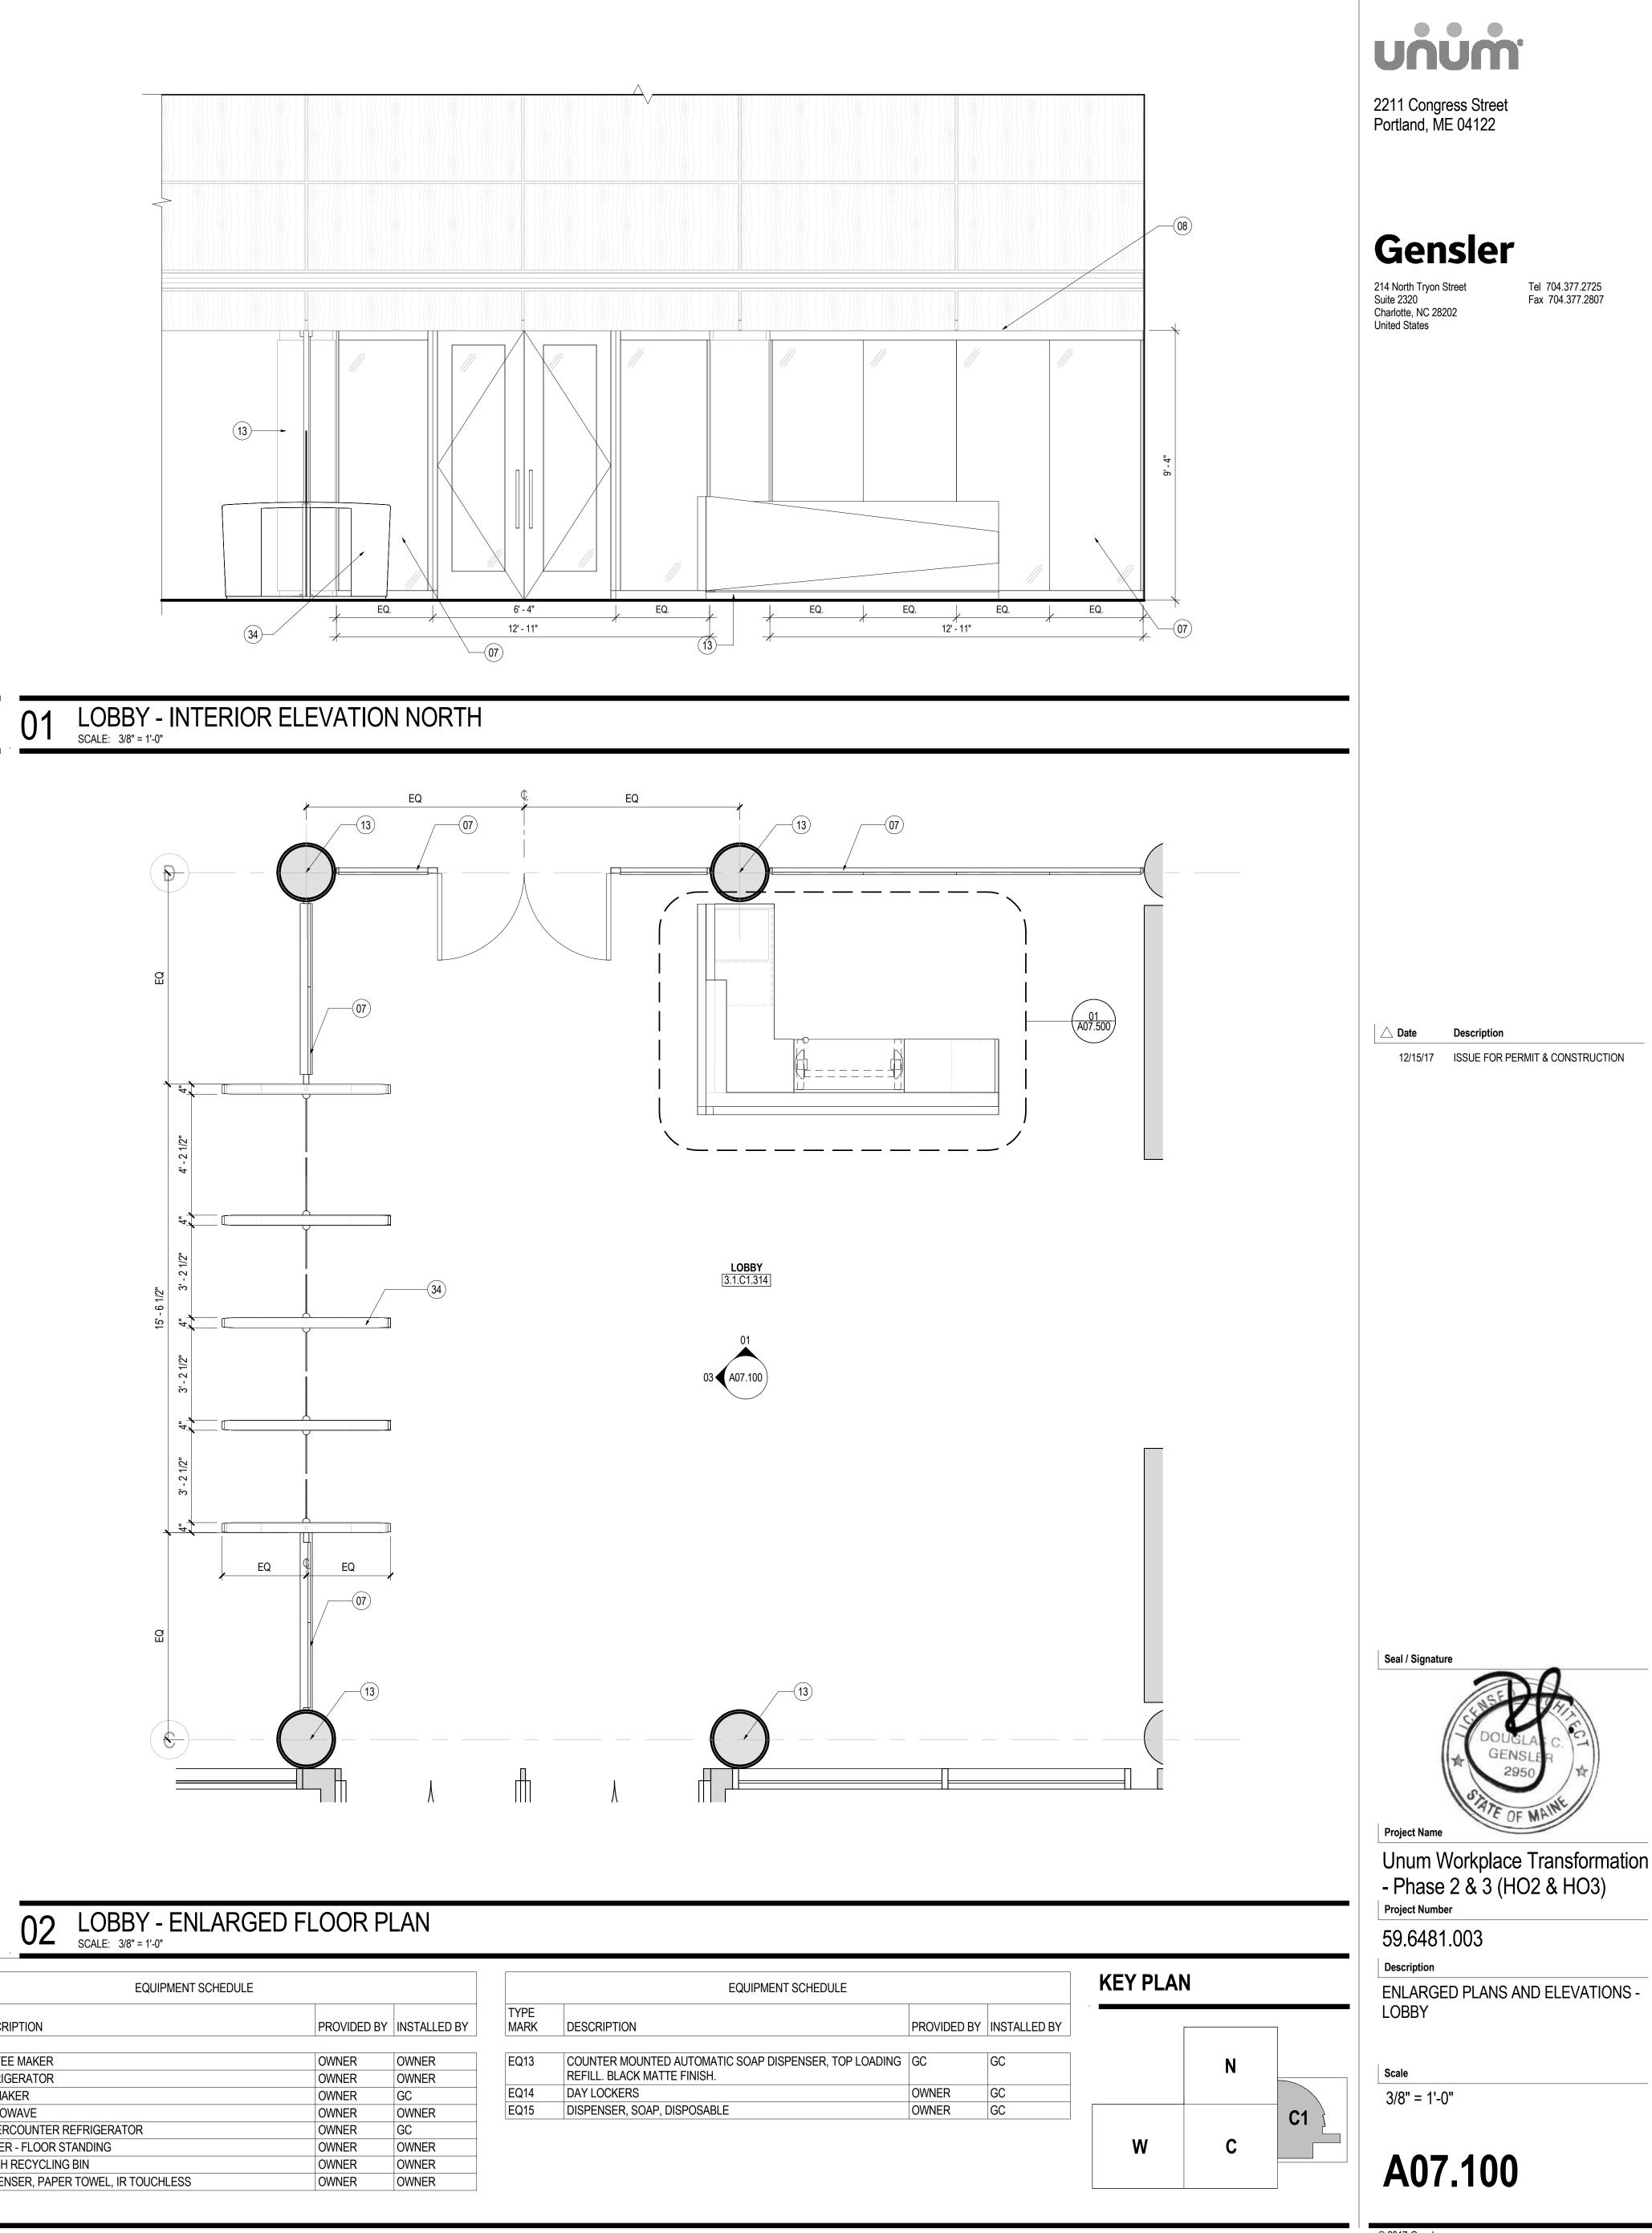

# SHEET NOTES

07 NEW ALUMINIUM WINDOW SYSTEM 08 EXISTING SOFFIT TO REMAIN.

13 EXISTING COLUMN TO REMAIN, PAINT AND REPLACE BASE PER FINISH LEGEND.

34 TURNSTILE. REFER TO SPECIFICATION: 11.14.00

## **GENERAL NOTES**

A. REFER TO SHEETS SERIES A02.100, A02.200 AND I02.100 FOR CONSTRUCTION, REFLECTED CEILING AND FINISH PLAN GENERAL NOTES.

B. REFER TO FINISH PLAN FOR WALL BASE AS SCHEDULED, TYPICAL.

| EQUIPMENT SCHEDULE |                                      |             |              |  |
|--------------------|--------------------------------------|-------------|--------------|--|
| PE<br>RK           | DESCRIPTION                          | PROVIDED BY | INSTALLED BY |  |
| 2                  | COFFEE MAKER                         | OWNER       | OWNER        |  |
| 02                 | REFRIGERATOR                         | OWNER       | OWNER        |  |
| 03                 | ICE MAKER                            | OWNER       | GC           |  |
| 05                 | MICROWAVE                            | OWNER       | OWNER        |  |
| 06                 | UNDERCOUNTER REFRIGERATOR            | OWNER       | GC           |  |
| 10                 | COPIER - FLOOR STANDING              | OWNER       | OWNER        |  |
| 11                 | TRASH RECYCLING BIN                  | OWNER       | OWNER        |  |
| 12                 | DISPENSER, PAPER TOWEL, IR TOUCHLESS | OWNER       | OWNER        |  |

|      | EQUIPMENT SCHEDULE                                    |
|------|-------------------------------------------------------|
| TYPE |                                                       |
| MARK | DESCRIPTION                                           |
|      |                                                       |
| EQ13 | COUNTER MOUNTED AUTOMATIC SOAP DISPENSER, TOP LOADING |
|      | REFILL. BLACK MATTE FINISH.                           |
| EQ14 | DAY LOCKERS                                           |
| EQ15 | DISPENSER, SOAP, DISPOSABLE                           |
|      |                                                       |
|      |                                                       |