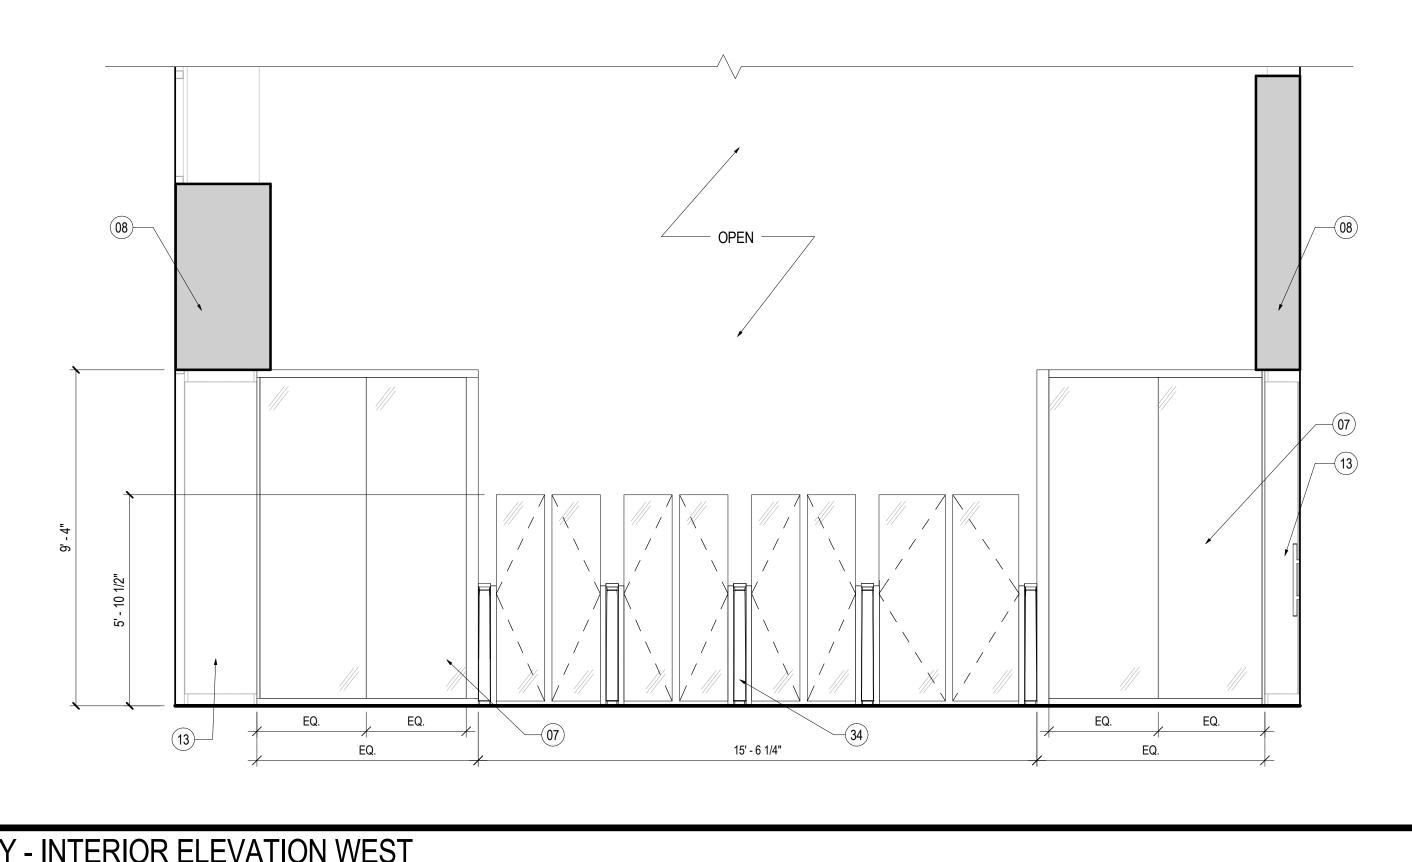

## 03 LOBBY - INTERIOR ELEVATION WEST

# SHEET NOTES

07 NEW ALUMINIUM WINDOW SYSTEM 08 EXISTING SOFFIT TO REMAIN.

13 EXISTING COLUMN TO REMAIN, PAINT AND REPLACE BASE PER FINISH LEGEND.

34 TURNSTILE. REFER TO SPECIFICATION: 11.14.00