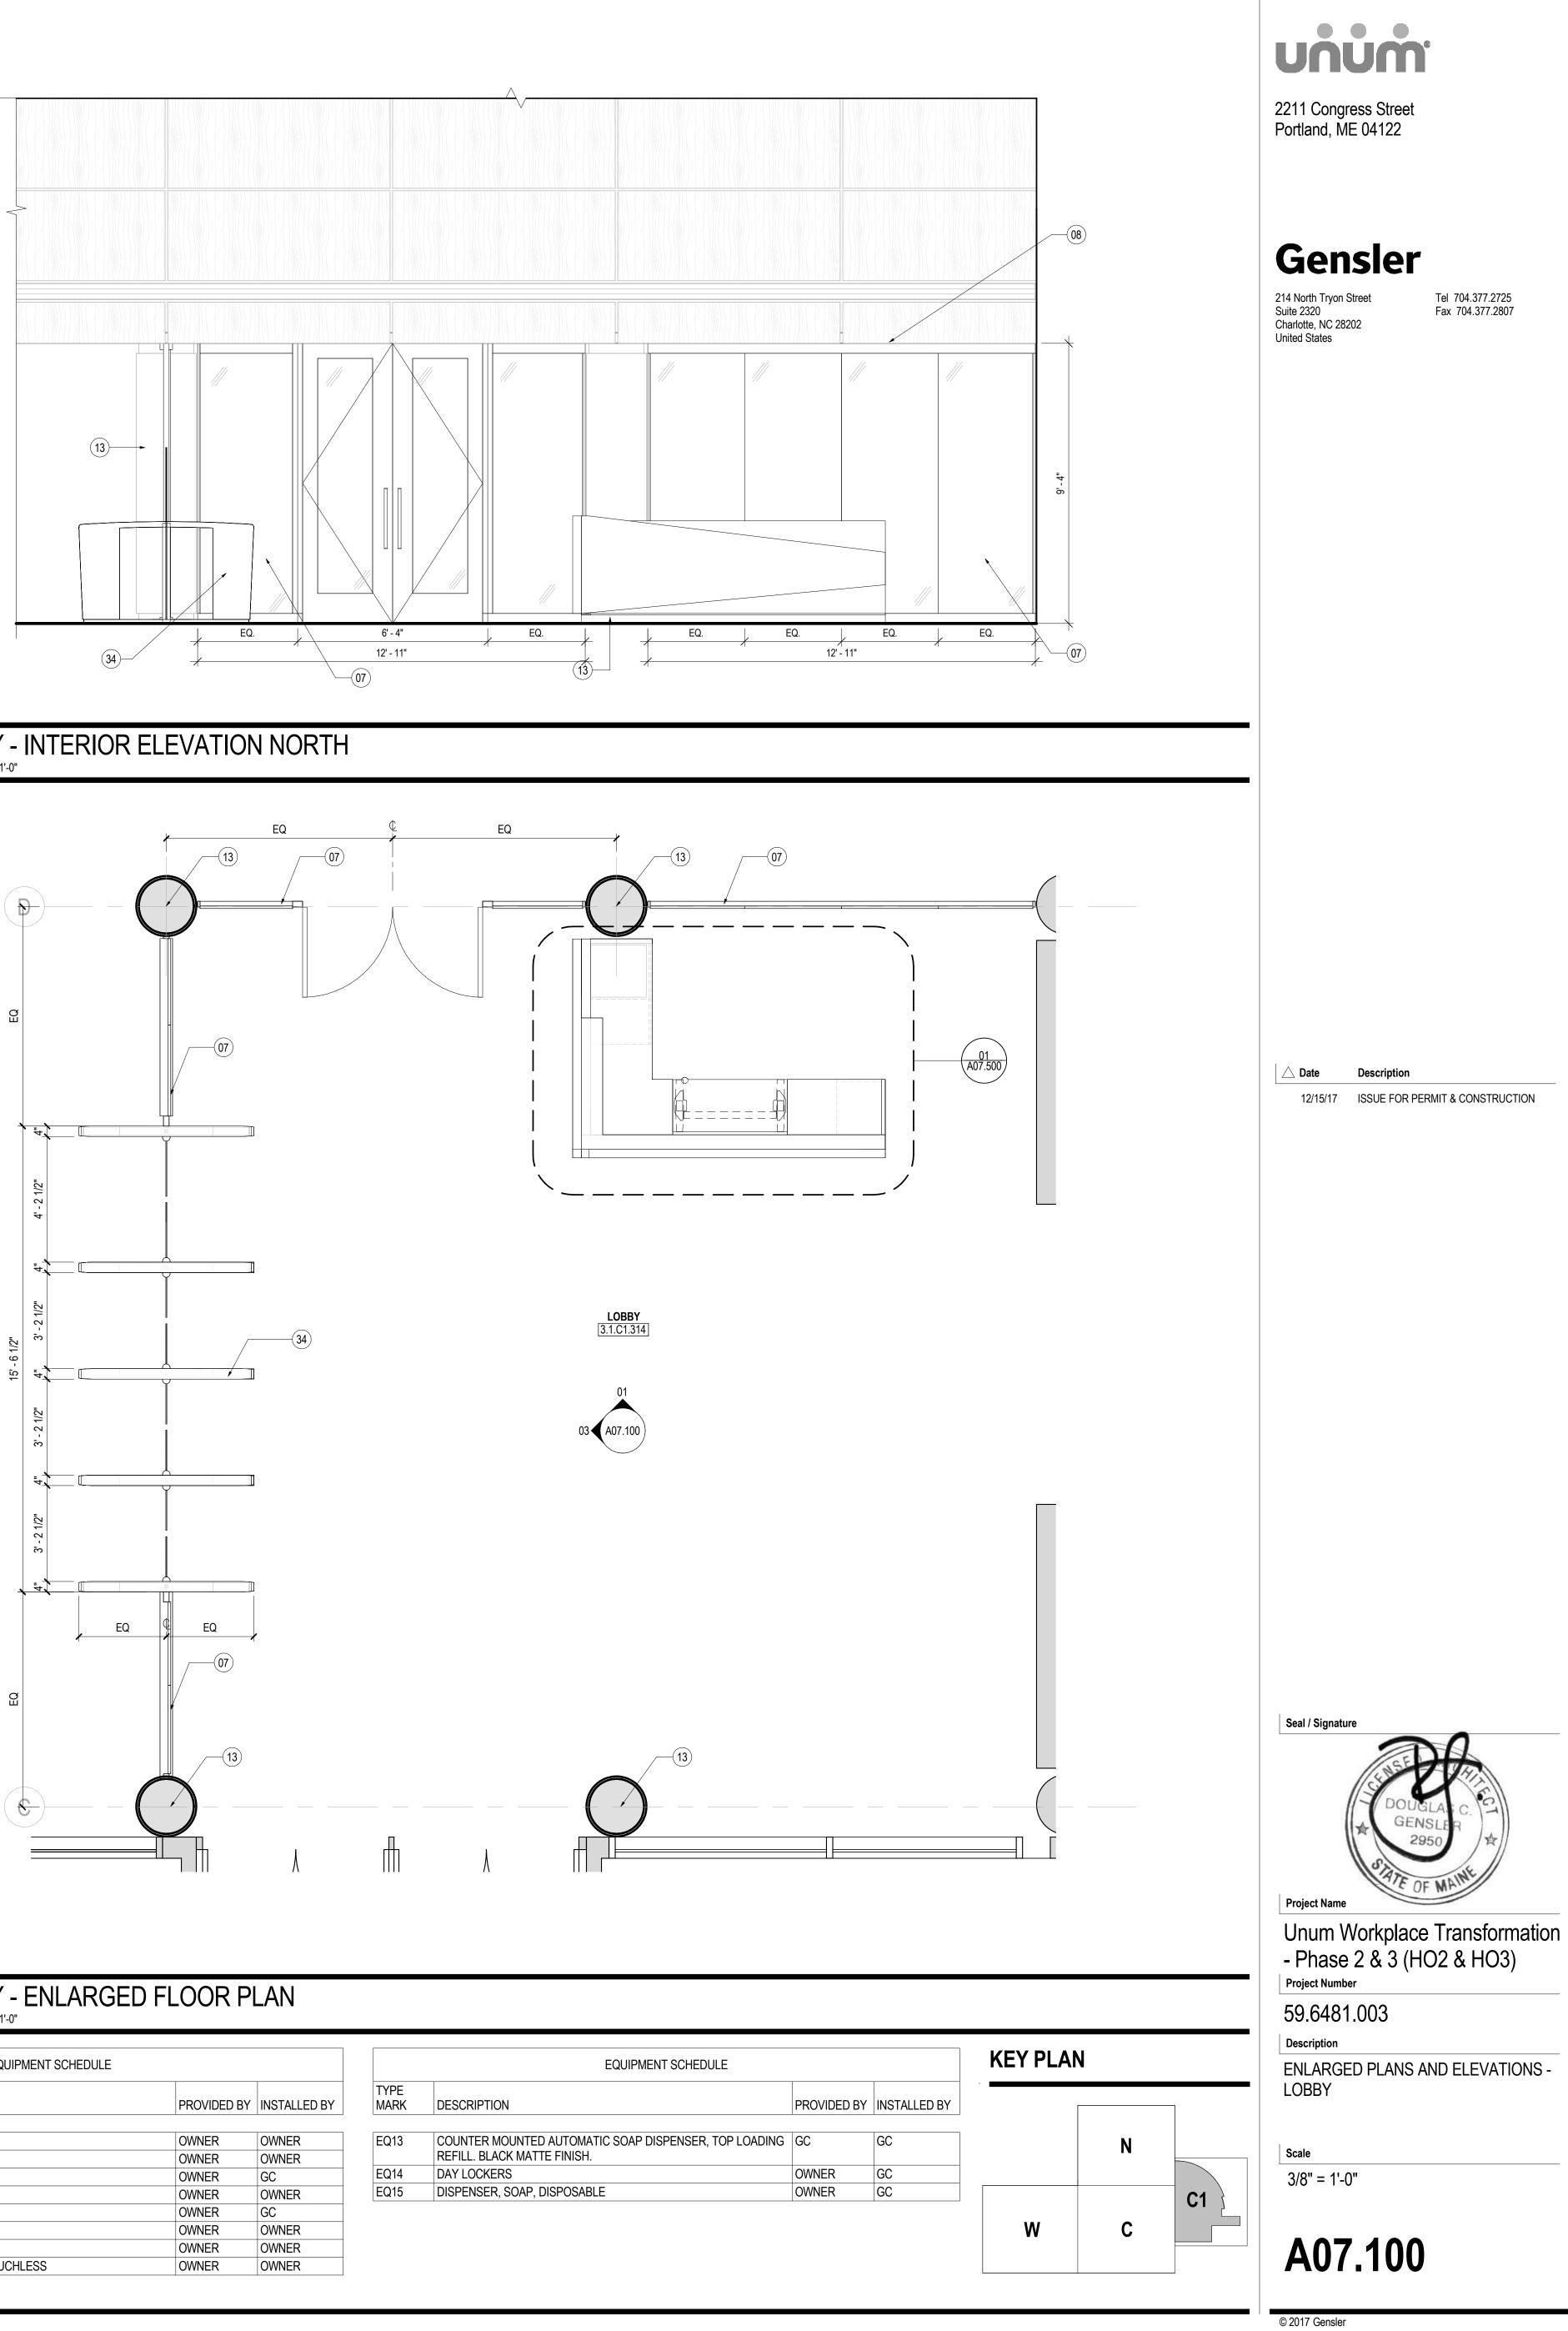

# SHEET NOTES

07 NEW ALUMINIUM WINDOW SYSTEM 08 EXISTING SOFFIT TO REMAIN.

13 EXISTING COLUMN TO REMAIN, PAINT AND REPLACE BASE PER FINISH LEGEND.

34 TURNSTILE. REFER TO SPECIFICATION: 11.14.00

## **GENERAL NOTES**

A. REFER TO SHEETS SERIES A02.100, A02.200 AND I02.100 FOR CONSTRUCTION, REFLECTED CEILING AND FINISH PLAN GENERAL NOTES.

B. REFER TO FINISH PLAN FOR WALL BASE AS SCHEDULED, TYPICAL.

| EQUIPMENT SCHEDULE |                                      |             |              |  |
|--------------------|--------------------------------------|-------------|--------------|--|
| PE<br>RK           | DESCRIPTION                          | PROVIDED BY | INSTALLED BY |  |
| 2                  | COFFEE MAKER                         | OWNER       | OWNER        |  |
| 02                 | REFRIGERATOR                         | OWNER       | OWNER        |  |
| 03                 | ICE MAKER                            | OWNER       | GC           |  |
| 05                 | MICROWAVE                            | OWNER       | OWNER        |  |
| 06                 | UNDERCOUNTER REFRIGERATOR            | OWNER       | GC           |  |
| 10                 | COPIER - FLOOR STANDING              | OWNER       | OWNER        |  |
| 11                 | TRASH RECYCLING BIN                  | OWNER       | OWNER        |  |
| 12                 | DISPENSER, PAPER TOWEL, IR TOUCHLESS | OWNER       | OWNER        |  |

|      | EQUIPMENT SCHEDULE                                    |
|------|-------------------------------------------------------|
| TYPE |                                                       |
| MARK | DESCRIPTION                                           |
|      |                                                       |
| EQ13 | COUNTER MOUNTED AUTOMATIC SOAP DISPENSER, TOP LOADING |
|      | REFILL. BLACK MATTE FINISH.                           |
| EQ14 | DAY LOCKERS                                           |
| EQ15 | DISPENSER, SOAP, DISPOSABLE                           |
|      |                                                       |
|      |                                                       |