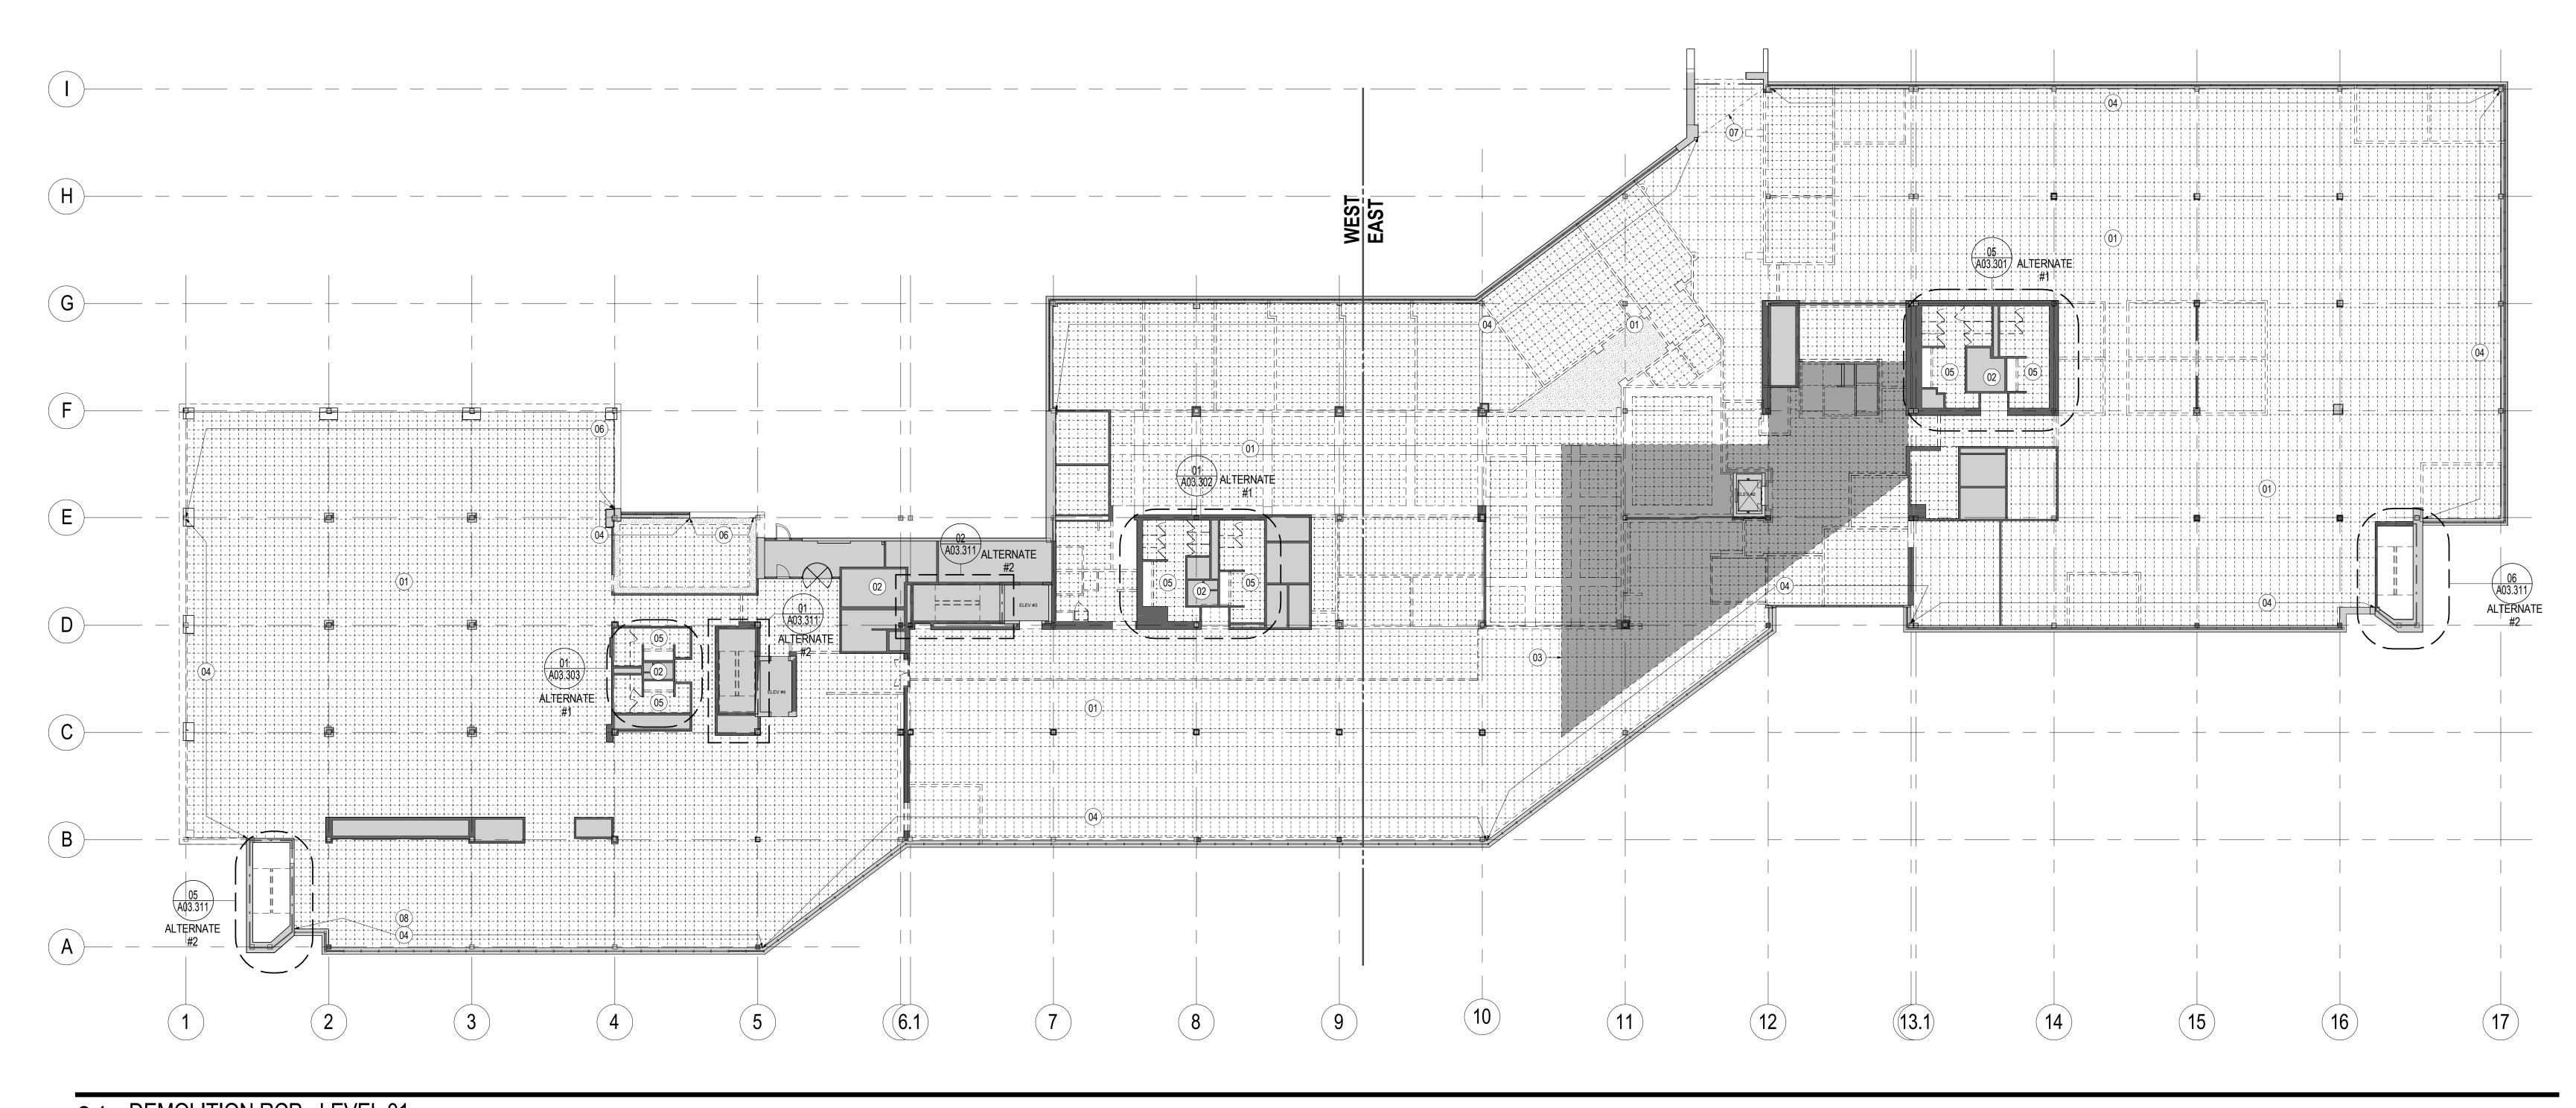

DEMOLITION RCP - LEVEL 01
SCALE: 1/16" = 1'-0"

## SHEET NOTES

- 01 REMOVE EXISTING TILE/GRID CEILING AND LIGHT FIXTURES.
- 02 EXISTING CEILING AND LIGHT FIXTURES TO REMAIN. 03 PREP AREA FOR OPEN/EXPOSED CEILING CONDITION AS SCHEDULED, REFER TO RCP AND FINISH LEGEND FOR CEILING FINISH INFORMATION. COORDINATE WITH MEP/FP DISCIPLINES FOR RECONFIGURED SCOPE IN THIS AREA.
- 04 EXISTING PERIMETER SOFFIT TO REMAIN. PATCH AND REPAIR AS REQUIRED. REMOVE EXISTING PERITMETER WINDOW TREATMENT. REFER TO REFLECTED CEILING PLAN AND CEILING DETAILS FOR SCOPE OF NEW WORK. 05 EXISTING CEILING AND LIGHTING TO REMAIN. REFER TO

ALTERNATE 1 INFORMATION IN PROJECT MANUAL AND AS

NOTED FOR SCOPE WITHIN EXISTING TOILET ROOMS.

- 06 COORDINATE EXTENT OF CEILING/SOFFIT DEMO WITH
- EXTERIOR GLAZING SCOPE FOR NEW WINDOWS

MECHANICAL FOR MORE INFORMATION.

07 EXISTING EXPANSION JOINT TO REMAIN 08 REMOVE DIFFUSERS AT WINDOW SOFFIT, PATCH AND REPAIR TO MATCH TYPICAL EXISTING CONDITION. REFER TO

## **DEMO LEGEND**

г — — т т т т т т т т

---- 2-HOUR RATED WALL

EXISTING WALL

EXISTING WALLS / DOORS — - — - 1-HOUR RATED WALL

NOT IN CONTRACT

TO BE DEMOLISHED

CEILING AREA