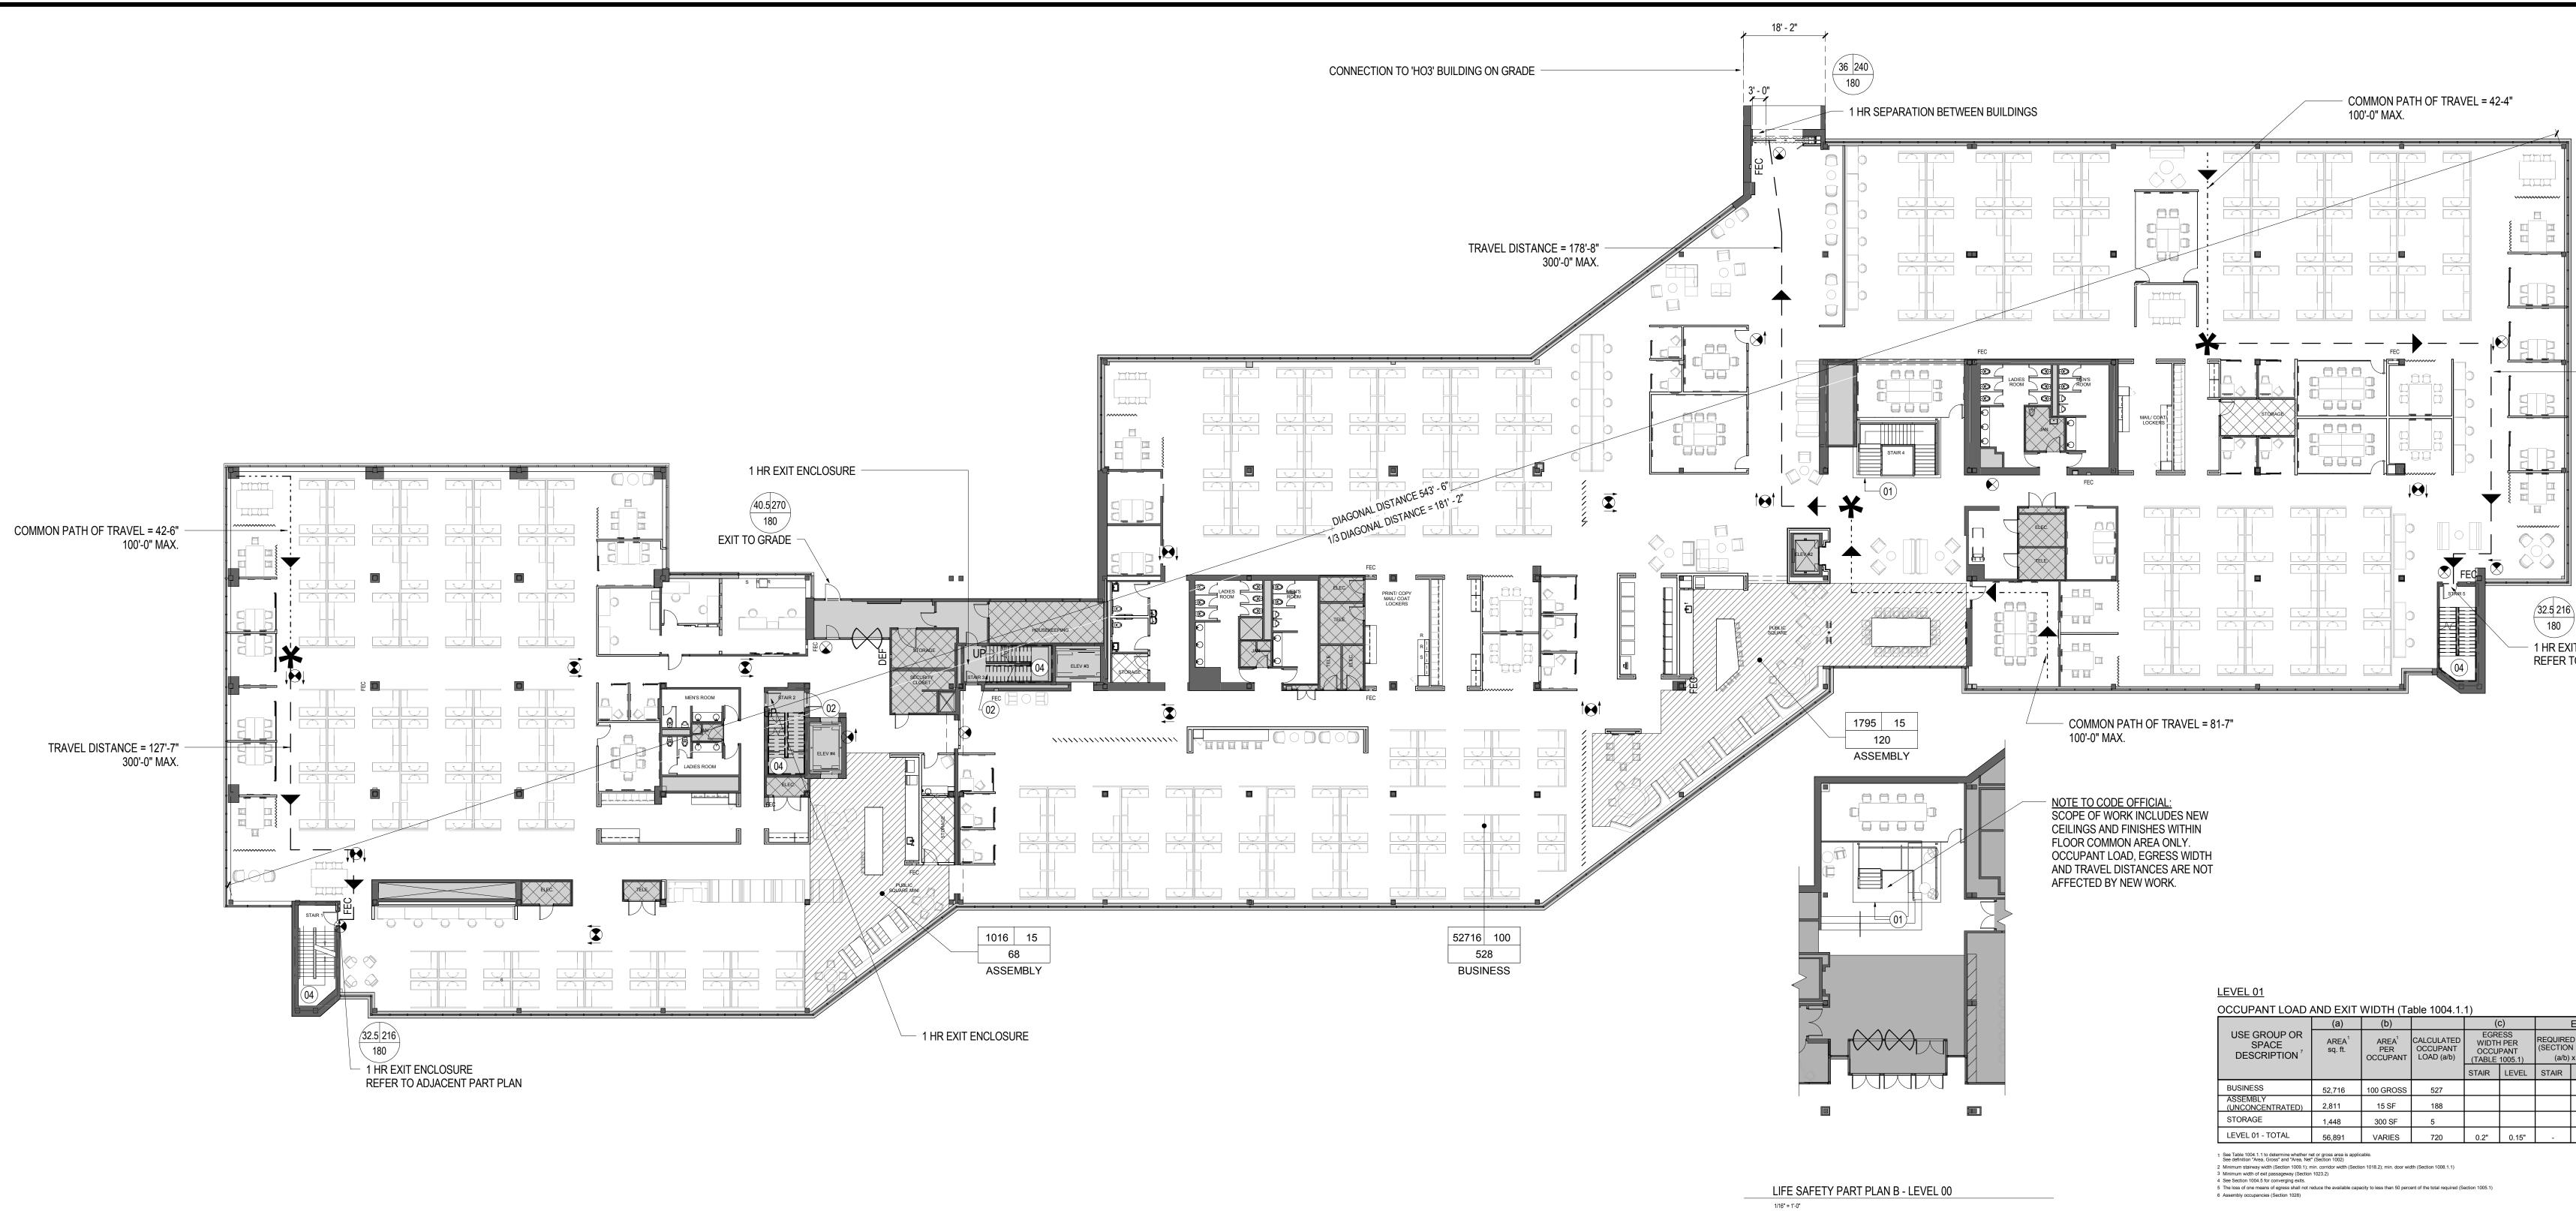

# 01 LIFE SAFETY PLAN - LEVEL 01 SCALE: 1/16" = 1'-0"

## CODE & LIFE SAFETY DATA - HO2 BUILDING

| o. EXIT REQUIREMENTS                           |                                                |                      |                                                   |                                                   |                                                                |                                         |  |
|------------------------------------------------|------------------------------------------------|----------------------|---------------------------------------------------|---------------------------------------------------|----------------------------------------------------------------|-----------------------------------------|--|
| NUMBER AND ARRANGEMENT OF EXITS (Table 1021.1) |                                                |                      |                                                   |                                                   |                                                                |                                         |  |
|                                                | MINIMUM NUMBER <sup>2</sup><br>OF EXITS        |                      | TRAVEL DIS                                        | STANCE                                            | ARRANGEMENT MEANS OF<br>EGRESS <sup>1,3</sup> (SECTION 1015.2) |                                         |  |
| FLOOR, ROOM, OR<br>SPACE<br>DESIGNATION        | REQUIRED<br>T1021.2<br>(Single Exit<br>1021.2) | SHOWN<br>ON<br>PLANS | ALLOWABLE<br>TRAVEL<br>DISTANCE<br>(TABLE 1016.1) | ACTUAL<br>TRAVEL<br>DISTANCE<br>SHOWN<br>ON PLANS | REQUIRED<br>DISTANCE<br>BETWEEN<br>EXIT DOORS                  | ACTUAL<br>DISTANCE<br>SHOWN<br>ON PLANS |  |
| LEVEL 02                                       | 3                                              | 4                    | 300'-0" MAX                                       | 285'-2"                                           | 181'-2"                                                        | 331'-9"                                 |  |
| LEVEL 01                                       | 3                                              | 4                    | 300'-0" MAX                                       | 288'-0"                                           | 181'-2"                                                        | 331'-9"                                 |  |
| LEVEL 00                                       | 2                                              | 4                    | 300'-0" MAX                                       |                                                   | 181'-2"                                                        | 331'-9"                                 |  |
|                                                |                                                |                      |                                                   |                                                   |                                                                |                                         |  |

|                                                                                                                                                                                               | SHEET NOTES                                                                                                                                                                                                                                                                                                                                                                                                                                                                                                                                                                                                                                                                                                                                                                                                                                                                                                                                                                                                                                                                                                                                                                |                                                                                                                                                                                                                                                                                                                                                                                                                                                                                                                                                                                                                                                                                                                                                                                                                                                                                                                                                                                                                                                                                                                                                                                                                                                                                                                                                                                                                                                                                                                                                                                                                                                                                                                                                                                                                                                                                                                                                                                                                                                                       |
|-----------------------------------------------------------------------------------------------------------------------------------------------------------------------------------------------|----------------------------------------------------------------------------------------------------------------------------------------------------------------------------------------------------------------------------------------------------------------------------------------------------------------------------------------------------------------------------------------------------------------------------------------------------------------------------------------------------------------------------------------------------------------------------------------------------------------------------------------------------------------------------------------------------------------------------------------------------------------------------------------------------------------------------------------------------------------------------------------------------------------------------------------------------------------------------------------------------------------------------------------------------------------------------------------------------------------------------------------------------------------------------|-----------------------------------------------------------------------------------------------------------------------------------------------------------------------------------------------------------------------------------------------------------------------------------------------------------------------------------------------------------------------------------------------------------------------------------------------------------------------------------------------------------------------------------------------------------------------------------------------------------------------------------------------------------------------------------------------------------------------------------------------------------------------------------------------------------------------------------------------------------------------------------------------------------------------------------------------------------------------------------------------------------------------------------------------------------------------------------------------------------------------------------------------------------------------------------------------------------------------------------------------------------------------------------------------------------------------------------------------------------------------------------------------------------------------------------------------------------------------------------------------------------------------------------------------------------------------------------------------------------------------------------------------------------------------------------------------------------------------------------------------------------------------------------------------------------------------------------------------------------------------------------------------------------------------------------------------------------------------------------------------------------------------------------------------------------------------|
|                                                                                                                                                                                               | <ul> <li>01 DRAFT CURTAIN &amp; CLOSELY SPACED<br/>SPRINKLER HEADS PER IBC 708.2</li> <li>02 NEW GATE THAT PROHIBITS TRAVEL TO BUT<br/>ALLOW FREE ACCESS FROM LOWER LEVEL</li> <li>04 EXISTING STAIRS AND EXISTING GUARDS ARE<br/>COMPLIANT TO NFPA 101 7.2.2, EXCEEDING<br/>THE 30" MIN HEIGHT REQUIREMENT FOR<br/>GUARDS.</li> </ul>                                                                                                                                                                                                                                                                                                                                                                                                                                                                                                                                                                                                                                                                                                                                                                                                                                     | 2211 Congress Street<br>Portland, ME 04122                                                                                                                                                                                                                                                                                                                                                                                                                                                                                                                                                                                                                                                                                                                                                                                                                                                                                                                                                                                                                                                                                                                                                                                                                                                                                                                                                                                                                                                                                                                                                                                                                                                                                                                                                                                                                                                                                                                                                                                                                            |
|                                                                                                                                                                                               |                                                                                                                                                                                                                                                                                                                                                                                                                                                                                                                                                                                                                                                                                                                                                                                                                                                                                                                                                                                                                                                                                                                                                                            | <section-header><text></text></section-header>                                                                                                                                                                                                                                                                                                                                                                                                                                                                                                                                                                                                                                                                                                                                                                                                                                                                                                                                                                                                                                                                                                                                                                                                                                                                                                                                                                                                                                                                                                                                                                                                                                                                                                                                                                                                                                                                                                                                                                                                                        |
| (IT ENCLOSURE<br>TO ADJACENT PART PLAN                                                                                                                                                        |                                                                                                                                                                                                                                                                                                                                                                                                                                                                                                                                                                                                                                                                                                                                                                                                                                                                                                                                                                                                                                                                                                                                                                            |                                                                                                                                                                                                                                                                                                                                                                                                                                                                                                                                                                                                                                                                                                                                                                                                                                                                                                                                                                                                                                                                                                                                                                                                                                                                                                                                                                                                                                                                                                                                                                                                                                                                                                                                                                                                                                                                                                                                                                                                                                                                       |
| Exit Width (in) <sup>2,3,4,5,6</sup> D WIDTH<br>N 1005.1)<br>x c       ACTUAL WIDTH<br>SHOWN ON<br>PLANS         LEVEL       STAIR       LEVEL         108"       1         108"       141.5" | GRAPHIC SYMBOLS LEGEND         Image: the symbol stance         Image: the | Date         Description           08/18/17         ISSUE FOR PERMIT & CONSTRUCTION                                                                                                                                                                                                                                                                                                                                                                                                                                                                                                                                                                                                                                                                                                                                                                                                                                                                                                                                                                                                                                                                                                                                                                                                                                                                                                                                                                                                                                                                                                                                                                                                                                                                                                                                                                                                                                                                                                                                                                                   |
|                                                                                                                                                                                               | OCCUPANCY CLASSIFICATION LEGEND         ASSEMBLY (UNCONCENTRATED)         1 PERSON / 15 SF         BUSINESS (GENERAL)         1 PERSON / 100 SF         ACCESSORY STORAGE         1 PERSON / 300 SF                                                                                                                                                                                                                                                                                                                                                                                                                                                                                                                                                                                                                                                                                                                                                                                                                                                                                                                                                                        | Seal / Signature         Visit of the second state of the second stat |
|                                                                                                                                                                                               |                                                                                                                                                                                                                                                                                                                                                                                                                                                                                                                                                                                                                                                                                                                                                                                                                                                                                                                                                                                                                                                                                                                                                                            | scale<br>As indicated<br><b>LSO2.101</b>                                                                                                                                                                                                                                                                                                                                                                                                                                                                                                                                                                                                                                                                                                                                                                                                                                                                                                                                                                                                                                                                                                                                                                                                                                                                                                                                                                                                                                                                                                                                                                                                                                                                                                                                                                                                                                                                                                                                                                                                                              |