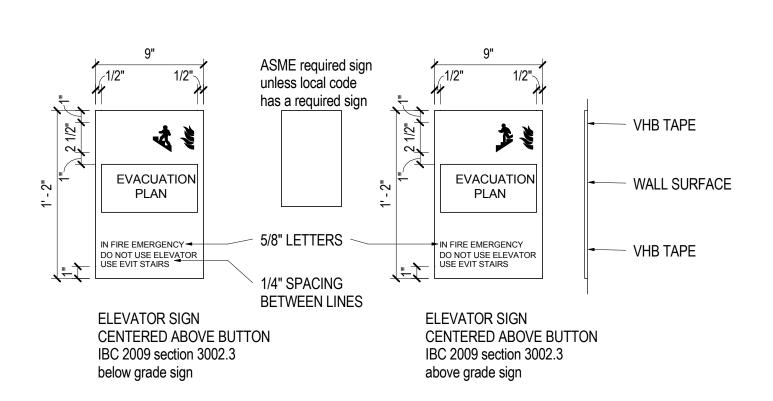

## 07 SIGNAGE - ELEVATOR SIGNS SCALE: 1 1/2" = 1'-0"

CONTROLLING DIMENSION IN ANY OF THE CODES FOR THE LETTERING SIZE OR THE SIZE OF THE SYMBOL OF ACCESSIBILITY. 5/8" WOULD BE THE MIN HEIGHT FOR THE TEXT

> IBC SECTION 1004.3 POSTING OF OCCUPANT LOAD: & (APPROVED LEGIBLE PERMANENT SIGN THAT SHALL BE MAINTAINED BY

THE OWNER) NFPA 101 2009 SECTION 12.7.9.3 OCCUPANT LOAD POSTING:

EVERY ROOM CONSTITUTING AN ASSEMBLY OCCUPANCY AND NOT HAVING FIXED SEATS SHALL HAVE THE OCCUPANT LOAD OF THE ROOM POSTED IN

A CONSPICUOUS PLACE NEAR THE MAIN EXIT OF THE ROOM

03 SIGNAGE - Signage Placement at L

|                                              | SHEET NOTES                                                                                                                                                                                                                                                                                                                                                                                                                                                                                                                                | unum                                                                         |
|----------------------------------------------|--------------------------------------------------------------------------------------------------------------------------------------------------------------------------------------------------------------------------------------------------------------------------------------------------------------------------------------------------------------------------------------------------------------------------------------------------------------------------------------------------------------------------------------------|------------------------------------------------------------------------------|
|                                              | ADA<br>703 RAISE AND BRAILLE CHARACTERS AND<br>PICTORIAL SYMBOL SIGNS (PICTOGRAMS).<br>LETTERS AND NUMERALS SHALL BE RAISED<br>1/32" IN, UPPER CASE, SANS SERIF OR SIMPLE<br>SERIF TYPE AND SHALL BE ACCOMPANIED WITH<br>GRADE 2 BRAILLE. RAISED CHARACTERS SHALL<br>BE AT LEASST 5/8" (16 MM) HIGH, BUT NO<br>HIGHER THAN 2" (50 MM). PICTOGRAMS SHALL<br>BE ACCOMPANIED BY THE EQUIVALENT VERBAL<br>DESCRIPTION PLACED DIRECTLY BELOW THE                                                                                                | 2211 Congress Street<br>Portland, ME 04122                                   |
|                                              | PICTOGRAM. THE BORDER DIMENSION OF THE<br>PICTOGRAM SHALL BE 6" (152 MM) MINIMUM IN<br>HEIGHT.                                                                                                                                                                                                                                                                                                                                                                                                                                             | Gensler                                                                      |
| TOP OF SIGN 5'-0" AFF<br>NINIWIN LEFT ED     | ADA<br>703 RAISED AND BRAILLED CHARACTERS AND<br>PICTORIAL SYMBOL SIGNS (PICTOGRAMS).<br>LETTERS AND NUMERALS SHALL BE RAISED<br>1/32" UPPER CASE , SANS SERIF OR SIMPLE<br>SERIF TYPE AND SHALL BE ACCOMPANIED WITH<br>GRADE 2 BRAILLE. RAISED CHARACTERS SHALL<br>BE A LEAST 5/8" (16 MM) HIGH, BUT NO HIGHER<br>THAN 2" (50 MM). PICTOGRAMS SHALL BE<br>ACCOMPANIED BY THE VERBAL EQUIVALENT<br>DESCRIPTION PLACED DIRECTLY BELOW THE<br>PICTOGRAM. THE BORDER DIMENSION OF THE<br>PICTOGRAM SHALL BE 6" (152 MM) MINIMUM IN<br>HEIGHT. | 214 North Tryon Street<br>Suite 2320<br>Charlotte, NC 28202<br>United States |
| ' SIGNAGE LETTERS<br>' BRAILLE SIGNAGE, TYP. |                                                                                                                                                                                                                                                                                                                                                                                                                                                                                                                                            |                                                                              |
|                                              |                                                                                                                                                                                                                                                                                                                                                                                                                                                                                                                                            |                                                                              |
|                                              |                                                                                                                                                                                                                                                                                                                                                                                                                                                                                                                                            |                                                                              |
|                                              | GENERAL NOTES                                                                                                                                                                                                                                                                                                                                                                                                                                                                                                                              |                                                                              |
|                                              |                                                                                                                                                                                                                                                                                                                                                                                                                                                                                                                                            |                                                                              |
| 5'-0" A.F.F.                                 |                                                                                                                                                                                                                                                                                                                                                                                                                                                                                                                                            | △ Date Description                                                           |
| ED                                           |                                                                                                                                                                                                                                                                                                                                                                                                                                                                                                                                            | 1 08/25/17 ADDENDUM #1                                                       |
| ED WITH                                      |                                                                                                                                                                                                                                                                                                                                                                                                                                                                                                                                            |                                                                              |
| FUL                                          |                                                                                                                                                                                                                                                                                                                                                                                                                                                                                                                                            |                                                                              |
|                                              |                                                                                                                                                                                                                                                                                                                                                                                                                                                                                                                                            |                                                                              |
|                                              |                                                                                                                                                                                                                                                                                                                                                                                                                                                                                                                                            |                                                                              |
|                                              |                                                                                                                                                                                                                                                                                                                                                                                                                                                                                                                                            |                                                                              |
|                                              |                                                                                                                                                                                                                                                                                                                                                                                                                                                                                                                                            |                                                                              |
|                                              |                                                                                                                                                                                                                                                                                                                                                                                                                                                                                                                                            |                                                                              |
|                                              |                                                                                                                                                                                                                                                                                                                                                                                                                                                                                                                                            |                                                                              |
|                                              |                                                                                                                                                                                                                                                                                                                                                                                                                                                                                                                                            |                                                                              |
|                                              |                                                                                                                                                                                                                                                                                                                                                                                                                                                                                                                                            | Seal / Signature                                                             |
|                                              |                                                                                                                                                                                                                                                                                                                                                                                                                                                                                                                                            |                                                                              |
|                                              |                                                                                                                                                                                                                                                                                                                                                                                                                                                                                                                                            |                                                                              |
|                                              |                                                                                                                                                                                                                                                                                                                                                                                                                                                                                                                                            | Project Name<br>Unum Workplace<br>Transformation Phase 1 (HQ2)               |
|                                              |                                                                                                                                                                                                                                                                                                                                                                                                                                                                                                                                            | Transformation- Phase 1 (HO2)<br>Project Number<br>59.6481.003               |
|                                              |                                                                                                                                                                                                                                                                                                                                                                                                                                                                                                                                            | Description<br>CODE SIGNAGE                                                  |
|                                              |                                                                                                                                                                                                                                                                                                                                                                                                                                                                                                                                            |                                                                              |
| t Door                                       |                                                                                                                                                                                                                                                                                                                                                                                                                                                                                                                                            | Scale<br>As indicated                                                        |
|                                              |                                                                                                                                                                                                                                                                                                                                                                                                                                                                                                                                            | {G00.004 }                                                                   |
|                                              |                                                                                                                                                                                                                                                                                                                                                                                                                                                                                                                                            | © 2015 Gensler                                                               |