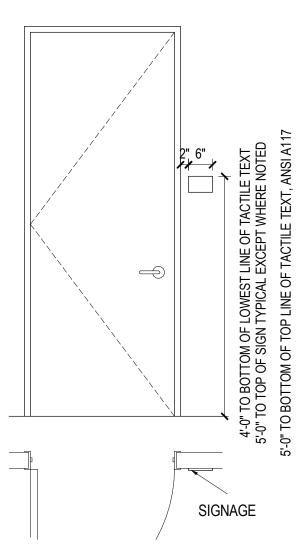

A CONSPICUOUS PLACE NEAR THE MAIN EXIT OF THE ROOM

03 SIGNAGE - Signage Placement at L

|                                              | SHEET NOTES                                                                                                                                                                                                                                                                                                                                                                                                                                                                                                                                | unum                                                                         |
|----------------------------------------------|--------------------------------------------------------------------------------------------------------------------------------------------------------------------------------------------------------------------------------------------------------------------------------------------------------------------------------------------------------------------------------------------------------------------------------------------------------------------------------------------------------------------------------------------|------------------------------------------------------------------------------|
|                                              | ADA<br>703 RAISE AND BRAILLE CHARACTERS AND<br>PICTORIAL SYMBOL SIGNS (PICTOGRAMS).<br>LETTERS AND NUMERALS SHALL BE RAISED<br>1/32" IN, UPPER CASE, SANS SERIF OR SIMPLE<br>SERIF TYPE AND SHALL BE ACCOMPANIED WITH<br>GRADE 2 BRAILLE. RAISED CHARACTERS SHALL<br>BE AT LEASST 5/8" (16 MM) HIGH, BUT NO<br>HIGHER THAN 2" (50 MM). PICTOGRAMS SHALL<br>BE ACCOMPANIED BY THE EQUIVALENT VERBAL<br>DESCRIPTION PLACED DIRECTLY BELOW THE                                                                                                | 2211 Congress Street<br>Portland, ME 04122                                   |
|                                              | PICTOGRAM. THE BORDER DIMENSION OF THE<br>PICTOGRAM SHALL BE 6" (152 MM) MINIMUM IN<br>HEIGHT.                                                                                                                                                                                                                                                                                                                                                                                                                                             | Gensler                                                                      |
| TOP OF SIGN 5'-0" AFF<br>NINIWIN LEFT ED     | ADA<br>703 RAISED AND BRAILLED CHARACTERS AND<br>PICTORIAL SYMBOL SIGNS (PICTOGRAMS).<br>LETTERS AND NUMERALS SHALL BE RAISED<br>1/32" UPPER CASE , SANS SERIF OR SIMPLE<br>SERIF TYPE AND SHALL BE ACCOMPANIED WITH<br>GRADE 2 BRAILLE. RAISED CHARACTERS SHALL<br>BE A LEAST 5/8" (16 MM) HIGH, BUT NO HIGHER<br>THAN 2" (50 MM). PICTOGRAMS SHALL BE<br>ACCOMPANIED BY THE VERBAL EQUIVALENT<br>DESCRIPTION PLACED DIRECTLY BELOW THE<br>PICTOGRAM. THE BORDER DIMENSION OF THE<br>PICTOGRAM SHALL BE 6" (152 MM) MINIMUM IN<br>HEIGHT. | 214 North Tryon Street<br>Suite 2320<br>Charlotte, NC 28202<br>United States |
| ' SIGNAGE LETTERS<br>' BRAILLE SIGNAGE, TYP. |                                                                                                                                                                                                                                                                                                                                                                                                                                                                                                                                            |                                                                              |
|                                              |                                                                                                                                                                                                                                                                                                                                                                                                                                                                                                                                            |                                                                              |
|                                              |                                                                                                                                                                                                                                                                                                                                                                                                                                                                                                                                            |                                                                              |
|                                              | GENERAL NOTES                                                                                                                                                                                                                                                                                                                                                                                                                                                                                                                              |                                                                              |
|                                              |                                                                                                                                                                                                                                                                                                                                                                                                                                                                                                                                            |                                                                              |
| 5'-0" A.F.F.                                 |                                                                                                                                                                                                                                                                                                                                                                                                                                                                                                                                            | △ Date Description                                                           |
| ED                                           |                                                                                                                                                                                                                                                                                                                                                                                                                                                                                                                                            | 1 08/25/17 ADDENDUM #1                                                       |
| ED WITH                                      |                                                                                                                                                                                                                                                                                                                                                                                                                                                                                                                                            |                                                                              |
| FUL                                          |                                                                                                                                                                                                                                                                                                                                                                                                                                                                                                                                            |                                                                              |
|                                              |                                                                                                                                                                                                                                                                                                                                                                                                                                                                                                                                            |                                                                              |
|                                              |                                                                                                                                                                                                                                                                                                                                                                                                                                                                                                                                            |                                                                              |
|                                              |                                                                                                                                                                                                                                                                                                                                                                                                                                                                                                                                            |                                                                              |
|                                              |                                                                                                                                                                                                                                                                                                                                                                                                                                                                                                                                            |                                                                              |
|                                              |                                                                                                                                                                                                                                                                                                                                                                                                                                                                                                                                            |                                                                              |
|                                              |                                                                                                                                                                                                                                                                                                                                                                                                                                                                                                                                            |                                                                              |
|                                              |                                                                                                                                                                                                                                                                                                                                                                                                                                                                                                                                            |                                                                              |
|                                              |                                                                                                                                                                                                                                                                                                                                                                                                                                                                                                                                            | Seal / Signature                                                             |
|                                              |                                                                                                                                                                                                                                                                                                                                                                                                                                                                                                                                            |                                                                              |
|                                              |                                                                                                                                                                                                                                                                                                                                                                                                                                                                                                                                            |                                                                              |
|                                              |                                                                                                                                                                                                                                                                                                                                                                                                                                                                                                                                            | Project Name<br>Unum Workplace<br>Transformation Phase 1 (HQ2)               |
|                                              |                                                                                                                                                                                                                                                                                                                                                                                                                                                                                                                                            | Transformation- Phase 1 (HO2)<br>Project Number<br>59.6481.003               |
|                                              |                                                                                                                                                                                                                                                                                                                                                                                                                                                                                                                                            | Description<br>CODE SIGNAGE                                                  |
|                                              |                                                                                                                                                                                                                                                                                                                                                                                                                                                                                                                                            |                                                                              |
| t Door                                       |                                                                                                                                                                                                                                                                                                                                                                                                                                                                                                                                            | Scale<br>As indicated                                                        |
|                                              |                                                                                                                                                                                                                                                                                                                                                                                                                                                                                                                                            | {G00.004 }                                                                   |
|                                              |                                                                                                                                                                                                                                                                                                                                                                                                                                                                                                                                            | © 2015 Gensler                                                               |