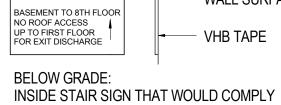

WITH CALIFORNIA BUILDING CODE

FLOORSTAIR

INSIDE STAIR SIGN THAT WOULD COMPLY

WITH CALIFORNIA BUILDING CODE

ABOVE GRADE:

NFPA, ADA.

OUTSIDE STAIR SIGN THAT WOULD COMPLY WITH,

NOTE FOR BOTH OF THESE SIGNS: THERE IS NO