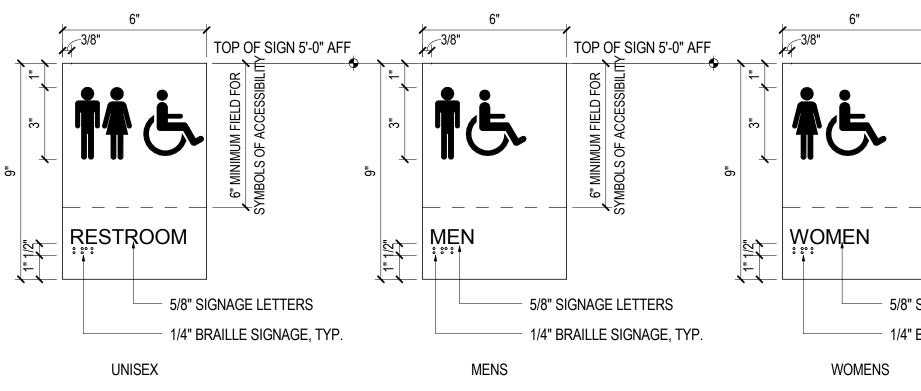

A CONSPICUOUS PLACE NEAR THE MAIN EXIT OF THE ROOM

03 SIGNAGE - Signage Placement at L

|                                              | SHEET NOTES                                                                                                                                                                                                                                                                                                                                                                                                                                                                                                                                | unum                                                                         |
|----------------------------------------------|--------------------------------------------------------------------------------------------------------------------------------------------------------------------------------------------------------------------------------------------------------------------------------------------------------------------------------------------------------------------------------------------------------------------------------------------------------------------------------------------------------------------------------------------|------------------------------------------------------------------------------|
|                                              | ADA<br>703 RAISE AND BRAILLE CHARACTERS AND<br>PICTORIAL SYMBOL SIGNS (PICTOGRAMS).<br>LETTERS AND NUMERALS SHALL BE RAISED<br>1/32" IN, UPPER CASE, SANS SERIF OR SIMPLE<br>SERIF TYPE AND SHALL BE ACCOMPANIED WITH<br>GRADE 2 BRAILLE. RAISED CHARACTERS SHALL<br>BE AT LEASST 5/8" (16 MM) HIGH, BUT NO<br>HIGHER THAN 2" (50 MM). PICTOGRAMS SHALL<br>BE ACCOMPANIED BY THE EQUIVALENT VERBAL<br>DESCRIPTION PLACED DIRECTLY BELOW THE                                                                                                | 2211 Congress Street<br>Portland, ME 04122                                   |
|                                              | PICTOGRAM. THE BORDER DIMENSION OF THE<br>PICTOGRAM SHALL BE 6" (152 MM) MINIMUM IN<br>HEIGHT.                                                                                                                                                                                                                                                                                                                                                                                                                                             | Gensler                                                                      |
| TOP OF SIGN 5'-0" AFF<br>NINIWIN LEFT ED     | ADA<br>703 RAISED AND BRAILLED CHARACTERS AND<br>PICTORIAL SYMBOL SIGNS (PICTOGRAMS).<br>LETTERS AND NUMERALS SHALL BE RAISED<br>1/32" UPPER CASE , SANS SERIF OR SIMPLE<br>SERIF TYPE AND SHALL BE ACCOMPANIED WITH<br>GRADE 2 BRAILLE. RAISED CHARACTERS SHALL<br>BE A LEAST 5/8" (16 MM) HIGH, BUT NO HIGHER<br>THAN 2" (50 MM). PICTOGRAMS SHALL BE<br>ACCOMPANIED BY THE VERBAL EQUIVALENT<br>DESCRIPTION PLACED DIRECTLY BELOW THE<br>PICTOGRAM. THE BORDER DIMENSION OF THE<br>PICTOGRAM SHALL BE 6" (152 MM) MINIMUM IN<br>HEIGHT. | 214 North Tryon Street<br>Suite 2320<br>Charlotte, NC 28202<br>United States |
| ' SIGNAGE LETTERS<br>' BRAILLE SIGNAGE, TYP. |                                                                                                                                                                                                                                                                                                                                                                                                                                                                                                                                            |                                                                              |
|                                              |                                                                                                                                                                                                                                                                                                                                                                                                                                                                                                                                            |                                                                              |
|                                              |                                                                                                                                                                                                                                                                                                                                                                                                                                                                                                                                            |                                                                              |
|                                              | GENERAL NOTES                                                                                                                                                                                                                                                                                                                                                                                                                                                                                                                              |                                                                              |
|                                              |                                                                                                                                                                                                                                                                                                                                                                                                                                                                                                                                            |                                                                              |
| 5'-0" A.F.F.                                 |                                                                                                                                                                                                                                                                                                                                                                                                                                                                                                                                            | △ Date Description                                                           |
| ED                                           |                                                                                                                                                                                                                                                                                                                                                                                                                                                                                                                                            | 1 08/25/17 ADDENDUM #1                                                       |
| ED WITH                                      |                                                                                                                                                                                                                                                                                                                                                                                                                                                                                                                                            |                                                                              |
| FUL                                          |                                                                                                                                                                                                                                                                                                                                                                                                                                                                                                                                            |                                                                              |
|                                              |                                                                                                                                                                                                                                                                                                                                                                                                                                                                                                                                            |                                                                              |
|                                              |                                                                                                                                                                                                                                                                                                                                                                                                                                                                                                                                            |                                                                              |
|                                              |                                                                                                                                                                                                                                                                                                                                                                                                                                                                                                                                            |                                                                              |
|                                              |                                                                                                                                                                                                                                                                                                                                                                                                                                                                                                                                            |                                                                              |
|                                              |                                                                                                                                                                                                                                                                                                                                                                                                                                                                                                                                            |                                                                              |
|                                              |                                                                                                                                                                                                                                                                                                                                                                                                                                                                                                                                            |                                                                              |
|                                              |                                                                                                                                                                                                                                                                                                                                                                                                                                                                                                                                            |                                                                              |
|                                              |                                                                                                                                                                                                                                                                                                                                                                                                                                                                                                                                            | Seal / Signature                                                             |
|                                              |                                                                                                                                                                                                                                                                                                                                                                                                                                                                                                                                            |                                                                              |
|                                              |                                                                                                                                                                                                                                                                                                                                                                                                                                                                                                                                            |                                                                              |
|                                              |                                                                                                                                                                                                                                                                                                                                                                                                                                                                                                                                            | Project Name<br>Unum Workplace<br>Transformation Phase 1 (HQ2)               |
|                                              |                                                                                                                                                                                                                                                                                                                                                                                                                                                                                                                                            | Transformation- Phase 1 (HO2)<br>Project Number<br>59.6481.003               |
|                                              |                                                                                                                                                                                                                                                                                                                                                                                                                                                                                                                                            | Description<br>CODE SIGNAGE                                                  |
|                                              |                                                                                                                                                                                                                                                                                                                                                                                                                                                                                                                                            |                                                                              |
| t Door                                       |                                                                                                                                                                                                                                                                                                                                                                                                                                                                                                                                            | Scale<br>As indicated                                                        |
|                                              |                                                                                                                                                                                                                                                                                                                                                                                                                                                                                                                                            | {G00.004 }                                                                   |
|                                              |                                                                                                                                                                                                                                                                                                                                                                                                                                                                                                                                            | © 2015 Gensler                                                               |