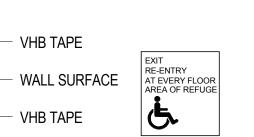

WITH CALIFORNIA BUILDING CODE

FLOORSTAIR





INSIDE STAIR SIGN THAT WOULD COMPLY

WITH CALIFORNIA BUILDING CODE

ABOVE GRADE:





NFPA, ADA.



OUTSIDE STAIR SIGN THAT WOULD COMPLY WITH,

NOTE FOR BOTH OF THESE SIGNS: THERE IS NO

## 07 SIGNAGE - ELEVATOR SIGNS SCALE: 1 1/2" = 1'-0"









CONTROLLING DIMENSION IN ANY OF THE CODES FOR THE LETTERING SIZE OR THE SIZE OF THE SYMBOL OF ACCESSIBILITY. 5/8" WOULD BE THE MIN HEIGHT FOR THE TEXT

> IBC SECTION 1004.3 POSTING OF OCCUPANT LOAD: & (APPROVED LEGIBLE PERMANENT SIGN THAT SHALL BE MAINTAINED BY

THE OWNER) NFPA 101 2009 SECTION 12.7.9.3 OCCUPANT LOAD POSTING:

EVERY ROOM CONSTITUTING AN ASSEMBLY OCCUPANCY AND NOT HAVING FIXED SEATS SHALL HAVE THE OCCUPANT LOAD OF THE ROOM POSTED IN

A CONSPICUOUS PLACE NEAR THE MAIN EXIT OF THE ROOM





03 SIGNAGE - Signage Placement at L

|                                              | SHEET NOTES