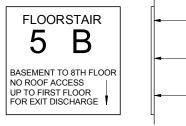

WITH CALIFORNIA BUILDING CODE

FLOORSTAIR

INSIDE STAIR SIGN THAT WOULD COMPLY

WITH CALIFORNIA BUILDING CODE

ABOVE GRADE:

NFPA, ADA.

OUTSIDE STAIR SIGN THAT WOULD COMPLY WITH,

NOTE FOR BOTH OF THESE SIGNS: THERE IS NO