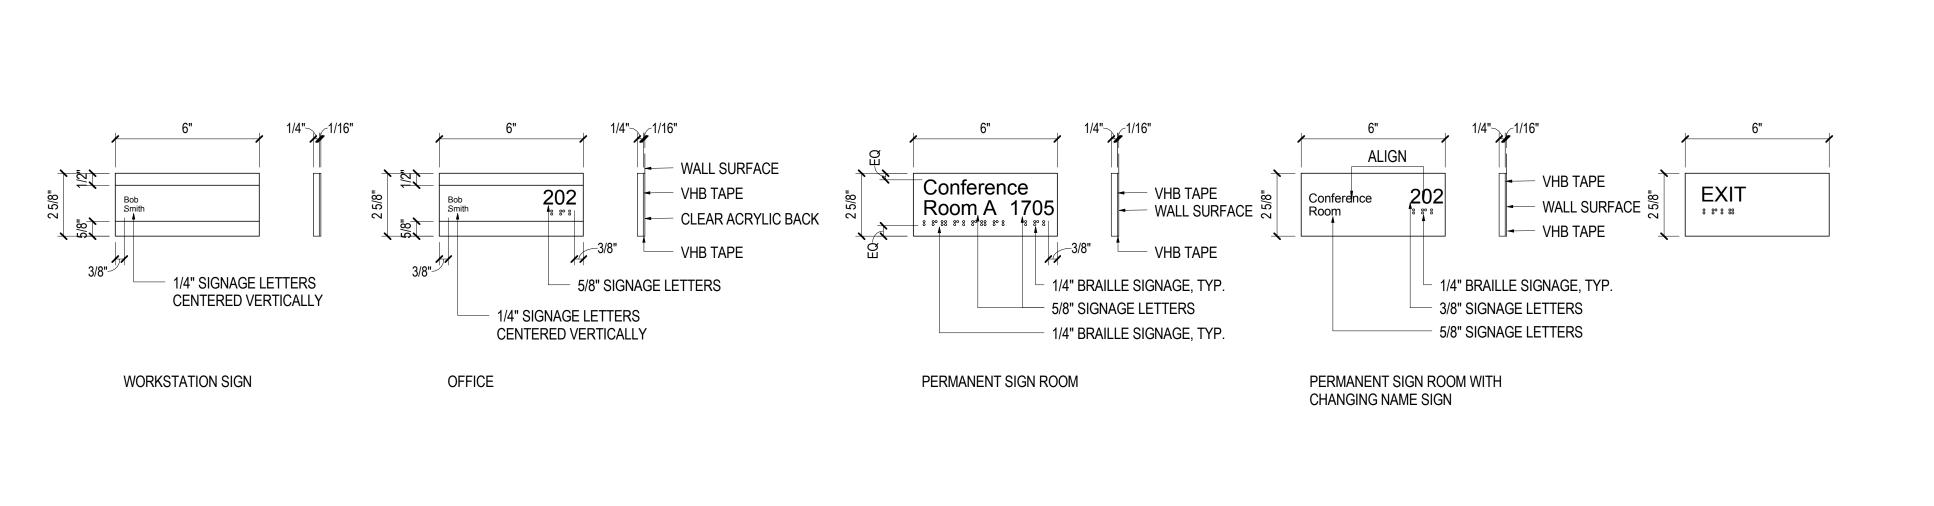

A CONSPICUOUS PLACE NEAR THE MAIN EXIT OF THE ROOM

03 SIGNAGE - Signage Placement at L

|                                              | SHEET NOTES                                                                                                                                                                                                                                                                                                                                                                                                                                                                                                                                | unum                                                                         |
|----------------------------------------------|--------------------------------------------------------------------------------------------------------------------------------------------------------------------------------------------------------------------------------------------------------------------------------------------------------------------------------------------------------------------------------------------------------------------------------------------------------------------------------------------------------------------------------------------|------------------------------------------------------------------------------|
|                                              | ADA<br>703 RAISE AND BRAILLE CHARACTERS AND<br>PICTORIAL SYMBOL SIGNS (PICTOGRAMS).<br>LETTERS AND NUMERALS SHALL BE RAISED<br>1/32" IN, UPPER CASE, SANS SERIF OR SIMPLE<br>SERIF TYPE AND SHALL BE ACCOMPANIED WITH<br>GRADE 2 BRAILLE. RAISED CHARACTERS SHALL<br>BE AT LEASST 5/8" (16 MM) HIGH, BUT NO<br>HIGHER THAN 2" (50 MM). PICTOGRAMS SHALL<br>BE ACCOMPANIED BY THE EQUIVALENT VERBAL<br>DESCRIPTION PLACED DIRECTLY BELOW THE                                                                                                | 2211 Congress Street<br>Portland, ME 04122                                   |
|                                              | PICTOGRAM. THE BORDER DIMENSION OF THE<br>PICTOGRAM SHALL BE 6" (152 MM) MINIMUM IN<br>HEIGHT.                                                                                                                                                                                                                                                                                                                                                                                                                                             | Gensler                                                                      |
| TOP OF SIGN 5'-0" AFF<br>NINIWIN LEFT ED     | ADA<br>703 RAISED AND BRAILLED CHARACTERS AND<br>PICTORIAL SYMBOL SIGNS (PICTOGRAMS).<br>LETTERS AND NUMERALS SHALL BE RAISED<br>1/32" UPPER CASE , SANS SERIF OR SIMPLE<br>SERIF TYPE AND SHALL BE ACCOMPANIED WITH<br>GRADE 2 BRAILLE. RAISED CHARACTERS SHALL<br>BE A LEAST 5/8" (16 MM) HIGH, BUT NO HIGHER<br>THAN 2" (50 MM). PICTOGRAMS SHALL BE<br>ACCOMPANIED BY THE VERBAL EQUIVALENT<br>DESCRIPTION PLACED DIRECTLY BELOW THE<br>PICTOGRAM. THE BORDER DIMENSION OF THE<br>PICTOGRAM SHALL BE 6" (152 MM) MINIMUM IN<br>HEIGHT. | 214 North Tryon Street<br>Suite 2320<br>Charlotte, NC 28202<br>United States |
| ' SIGNAGE LETTERS<br>' BRAILLE SIGNAGE, TYP. |                                                                                                                                                                                                                                                                                                                                                                                                                                                                                                                                            |                                                                              |
|                                              |                                                                                                                                                                                                                                                                                                                                                                                                                                                                                                                                            |                                                                              |
|                                              |                                                                                                                                                                                                                                                                                                                                                                                                                                                                                                                                            |                                                                              |
|                                              | GENERAL NOTES                                                                                                                                                                                                                                                                                                                                                                                                                                                                                                                              |                                                                              |
|                                              |                                                                                                                                                                                                                                                                                                                                                                                                                                                                                                                                            |                                                                              |
| 5'-0" A.F.F.                                 |                                                                                                                                                                                                                                                                                                                                                                                                                                                                                                                                            | △ Date Description                                                           |
| ED                                           |                                                                                                                                                                                                                                                                                                                                                                                                                                                                                                                                            | 1 08/25/17 ADDENDUM #1                                                       |
| ED WITH                                      |                                                                                                                                                                                                                                                                                                                                                                                                                                                                                                                                            |                                                                              |
| FUL                                          |                                                                                                                                                                                                                                                                                                                                                                                                                                                                                                                                            |                                                                              |
|                                              |                                                                                                                                                                                                                                                                                                                                                                                                                                                                                                                                            |                                                                              |
|                                              |                                                                                                                                                                                                                                                                                                                                                                                                                                                                                                                                            |                                                                              |
|                                              |                                                                                                                                                                                                                                                                                                                                                                                                                                                                                                                                            |                                                                              |
|                                              |                                                                                                                                                                                                                                                                                                                                                                                                                                                                                                                                            |                                                                              |
|                                              |                                                                                                                                                                                                                                                                                                                                                                                                                                                                                                                                            |                                                                              |
|                                              |                                                                                                                                                                                                                                                                                                                                                                                                                                                                                                                                            |                                                                              |
|                                              |                                                                                                                                                                                                                                                                                                                                                                                                                                                                                                                                            |                                                                              |
|                                              |                                                                                                                                                                                                                                                                                                                                                                                                                                                                                                                                            | Seal / Signature                                                             |
|                                              |                                                                                                                                                                                                                                                                                                                                                                                                                                                                                                                                            |                                                                              |
|                                              |                                                                                                                                                                                                                                                                                                                                                                                                                                                                                                                                            |                                                                              |
|                                              |                                                                                                                                                                                                                                                                                                                                                                                                                                                                                                                                            | Project Name<br>Unum Workplace<br>Transformation Phase 1 (HQ2)               |
|                                              |                                                                                                                                                                                                                                                                                                                                                                                                                                                                                                                                            | Transformation- Phase 1 (HO2)<br>Project Number<br>59.6481.003               |
|                                              |                                                                                                                                                                                                                                                                                                                                                                                                                                                                                                                                            | Description<br>CODE SIGNAGE                                                  |
|                                              |                                                                                                                                                                                                                                                                                                                                                                                                                                                                                                                                            |                                                                              |
| t Door                                       |                                                                                                                                                                                                                                                                                                                                                                                                                                                                                                                                            | Scale<br>As indicated                                                        |
|                                              |                                                                                                                                                                                                                                                                                                                                                                                                                                                                                                                                            | {G00.004 }                                                                   |
|                                              |                                                                                                                                                                                                                                                                                                                                                                                                                                                                                                                                            | © 2015 Gensler                                                               |