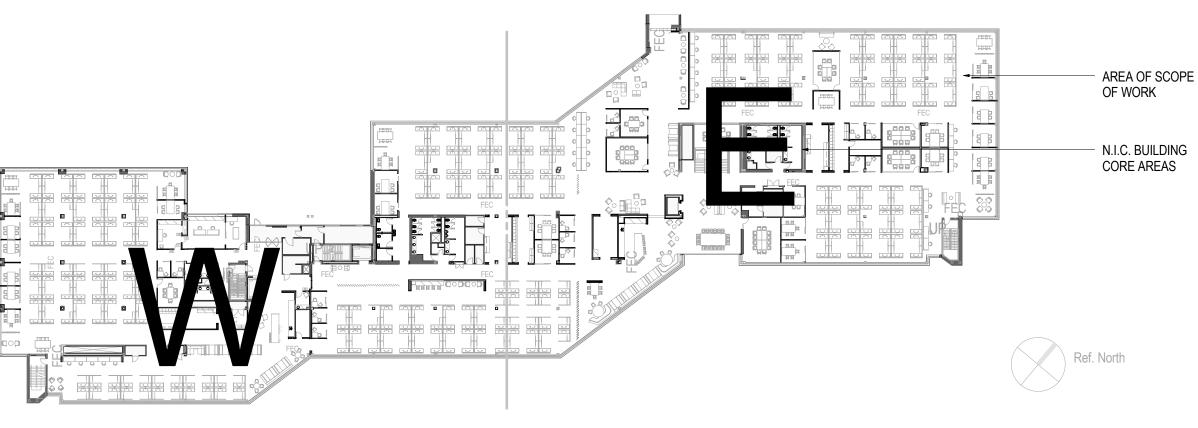

UCH RISKS KNOWN OR REASONABLY KNOWABLE TO CLIENT. IF ASBESTOS OR ANY OTHER TOXIC SUBSTANCE, OR RISKS TO EXPOSURE THEREOF IS DISCOVERED BY ARCHITECT DURING WORK ON THE PROJECT, ARCHITECT SHALL, IN ITS SOLE DISCRETION, HAVE THE RIGHT TO SUSPEND WORK ON THE PROJECT. CLIENT SHALL HAVE THE DUTY PROMPTLY TO RETAIN A QUALIFIED EXPERT SAFELY TO RENDER OR SUPERVISE THE REMOVAL OF SUCH ASBESTOS OR OTHER TOXIC SUBSTANCE. CLIENT SHALL INDEMNIFY AND HOLD ARCHITECT. ITS AFFILIATES AND SUB-CONTRACTORS, AND THEIR OFFICERS, AGENTS AND EMPLOYEES HARMLESS FROM ANY AND ALL LIABILITY ON PART OF OR DAMAGE TO SUCH ENTITIES OR PERSONS, INCLUDING THE COST OF LEGAL FEES AND EXPENSES, AS SUCH FEES AND EXPENSES ARE INCURRED, WHICH MAY RESULT FROM ASBESTOS OR OTHER TOXIC SUBSTANCE EXPOSURE ON THE PROJECT.

TYPE II-B



| DRAW                                    | NG INDEX                                                                                                                                                                            | NEW ISSUE