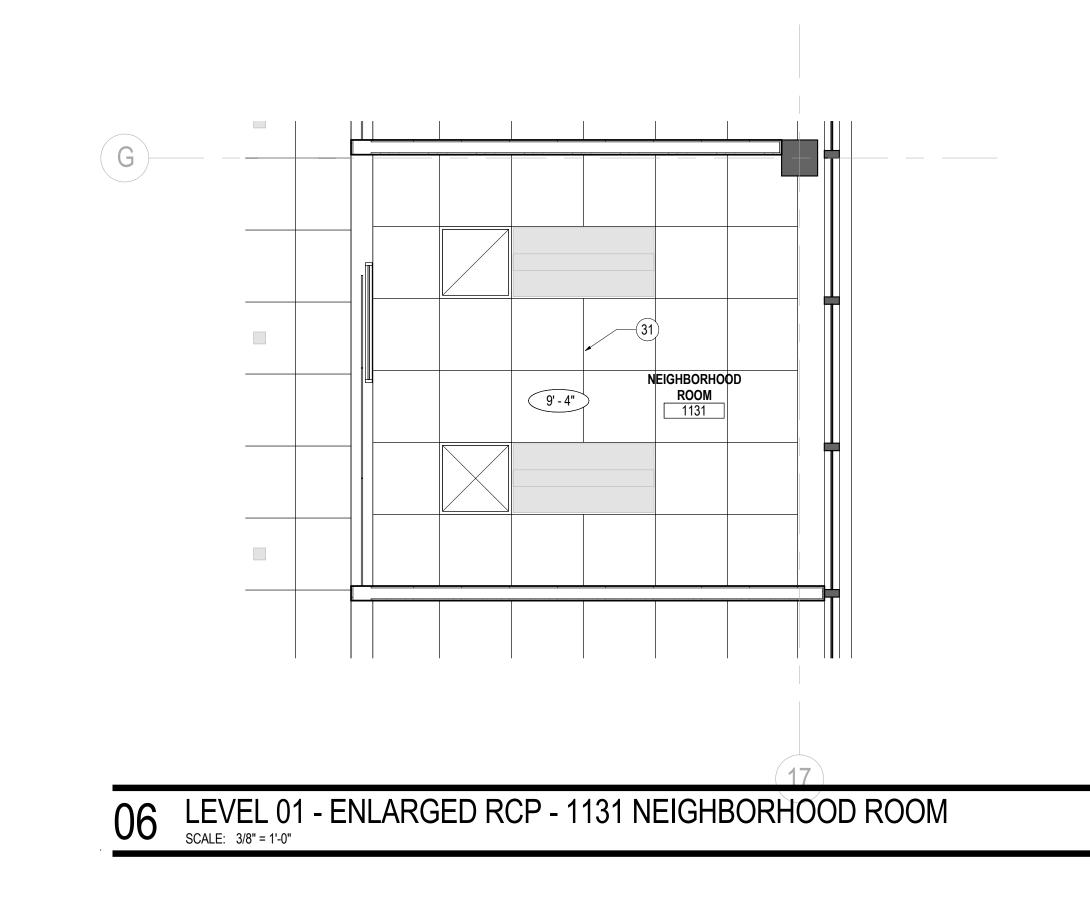

## SHEET NOTES

- 27 WALL MOUNTED TV, REFER TO ELECTRICAL DRAWINGS
- 28 GC TO PROVIDE WHITE BOARDS. REFER TO FINISH PLAN + FINISH MATERIALS LEGEND FOR SPECIFICATION.

29 FLOOR BOX, REFER TO ELECTRICAL DRAWINGS 31 CENTER GRID IN ROOM 32 ACOUSTICAL SHEER

## **GENERAL NOTES**

- A. REFER TO SHEETS SERIES A02.100, A02.200 AND I02.100 FOR CONSTRUCTION, REFLECTED CEILING AND FINISH PLAN GENERAL
- B. REFER TO FINISH PLAN FOR WALL BASE AS SCHEDULED, TYPICAL.

**KEY PLAN** 