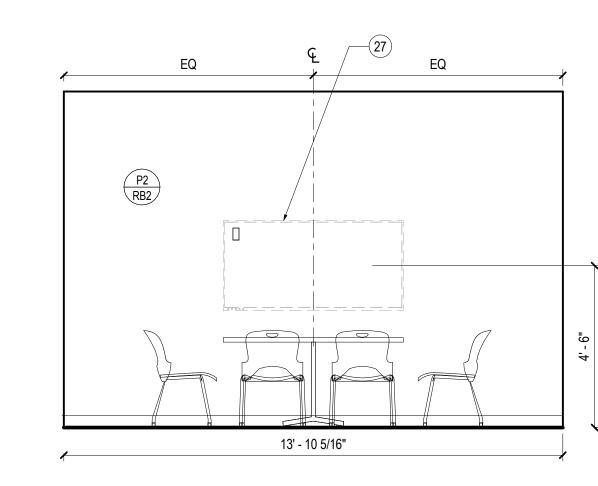

01 1147 - OPEN COLLABORATION - NORTH ELEV

08/18/17 ISSUE FOR PERMIT & CONSTRUCTION

nunu

2211 Congress Street Portland, ME 04122

Gensler

Tel 704.377.2725 Fax 704.377.2807

214 North Tryon Street Suite 2320 Charlotte, NC 28202 United States

## SHEET NOTES

- 27 WALL MOUNTED TV, REFER TO ELECTRICAL DRAWINGS
- 28 GC TO PROVIDE WHITE BOARDS. REFER TO FINISH PLAN + FINISH MATERIALS LEGEND FOR SPECIFICATION.

29 FLOOR BOX, REFER TO ELECTRICAL DRAWINGS 31 CENTER GRID IN ROOM 32 ACOUSTICAL SHEER