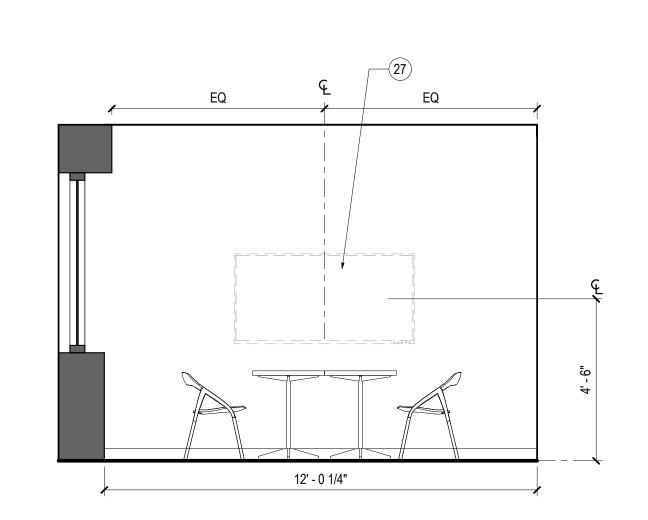

02 1131 - NEIGHBORHOOD RM - SOUTH ELEV SCALE: 3/8" = 1'-0"

## SHEET NOTES

- 27 WALL MOUNTED TV, REFER TO ELECTRICAL DRAWINGS
- 28 GC TO PROVIDE WHITE BOARDS. REFER TO FINISH PLAN + FINISH MATERIALS LEGEND FOR SPECIFICATION.

29 FLOOR BOX, REFER TO ELECTRICAL DRAWINGS 31 CENTER GRID IN ROOM 32 ACOUSTICAL SHEER