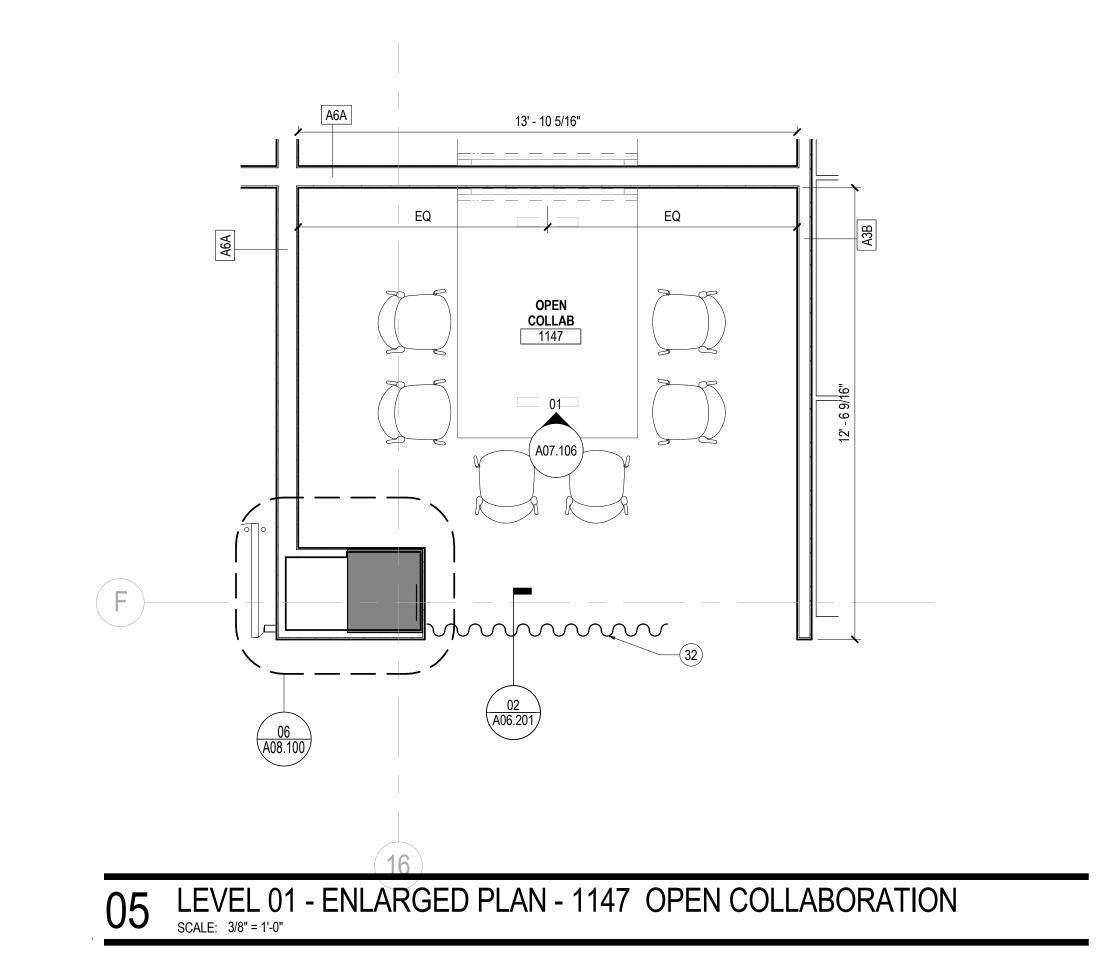

## SHEET NOTES

- 27 WALL MOUNTED TV, REFER TO ELECTRICAL DRAWINGS
- 28 GC TO PROVIDE WHITE BOARDS. REFER TO FINISH PLAN + FINISH MATERIALS LEGEND FOR SPECIFICATION.

29 FLOOR BOX, REFER TO ELECTRICAL DRAWINGS 31 CENTER GRID IN ROOM 32 ACOUSTICAL SHEER

## **GENERAL NOTES**

- A. REFER TO SHEETS SERIES A02.100, A02.200 AND I02.100 FOR CONSTRUCTION, REFLECTED CEILING AND FINISH PLAN GENERAL
- B. REFER TO FINISH PLAN FOR WALL BASE AS SCHEDULED, TYPICAL.

**KEY PLAN** 