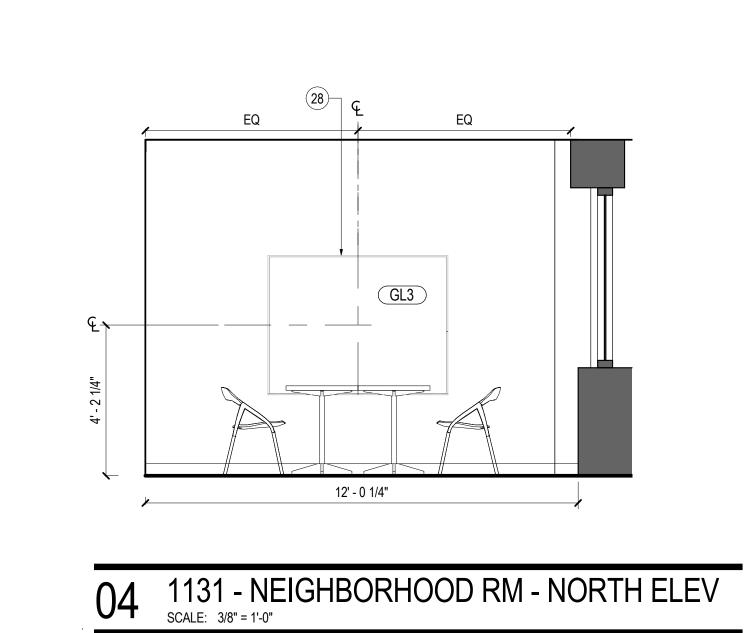

## SHEET NOTES

- 27 WALL MOUNTED TV, REFER TO ELECTRICAL DRAWINGS
- 28 GC TO PROVIDE WHITE BOARDS. REFER TO FINISH PLAN + FINISH MATERIALS LEGEND FOR SPECIFICATION.

29 FLOOR BOX, REFER TO ELECTRICAL DRAWINGS 31 CENTER GRID IN ROOM 32 ACOUSTICAL SHEER