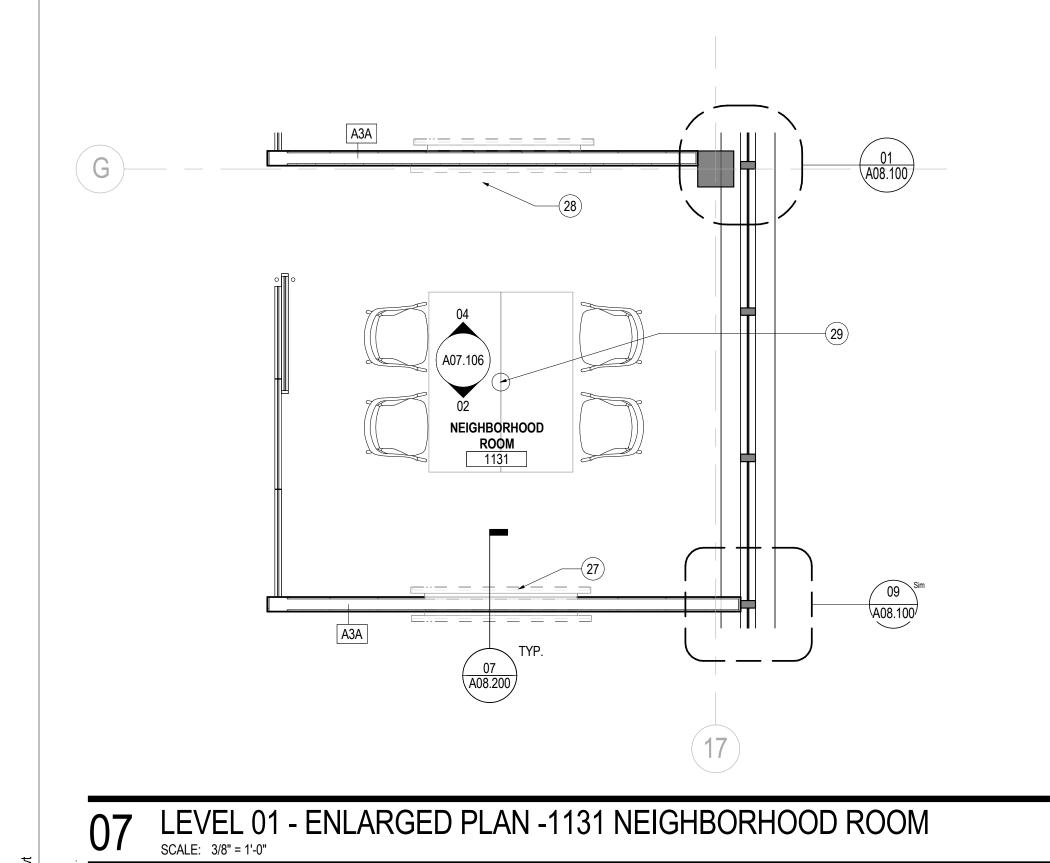

## SHEET NOTES

- 27 WALL MOUNTED TV, REFER TO ELECTRICAL DRAWINGS
- 28 GC TO PROVIDE WHITE BOARDS. REFER TO FINISH PLAN + FINISH MATERIALS LEGEND FOR SPECIFICATION.

29 FLOOR BOX, REFER TO ELECTRICAL DRAWINGS 31 CENTER GRID IN ROOM 32 ACOUSTICAL SHEER

## **GENERAL NOTES**

- A. REFER TO SHEETS SERIES A02.100, A02.200 AND I02.100 FOR CONSTRUCTION, REFLECTED CEILING AND FINISH PLAN GENERAL
- B. REFER TO FINISH PLAN FOR WALL BASE AS SCHEDULED, TYPICAL.

**KEY PLAN** 