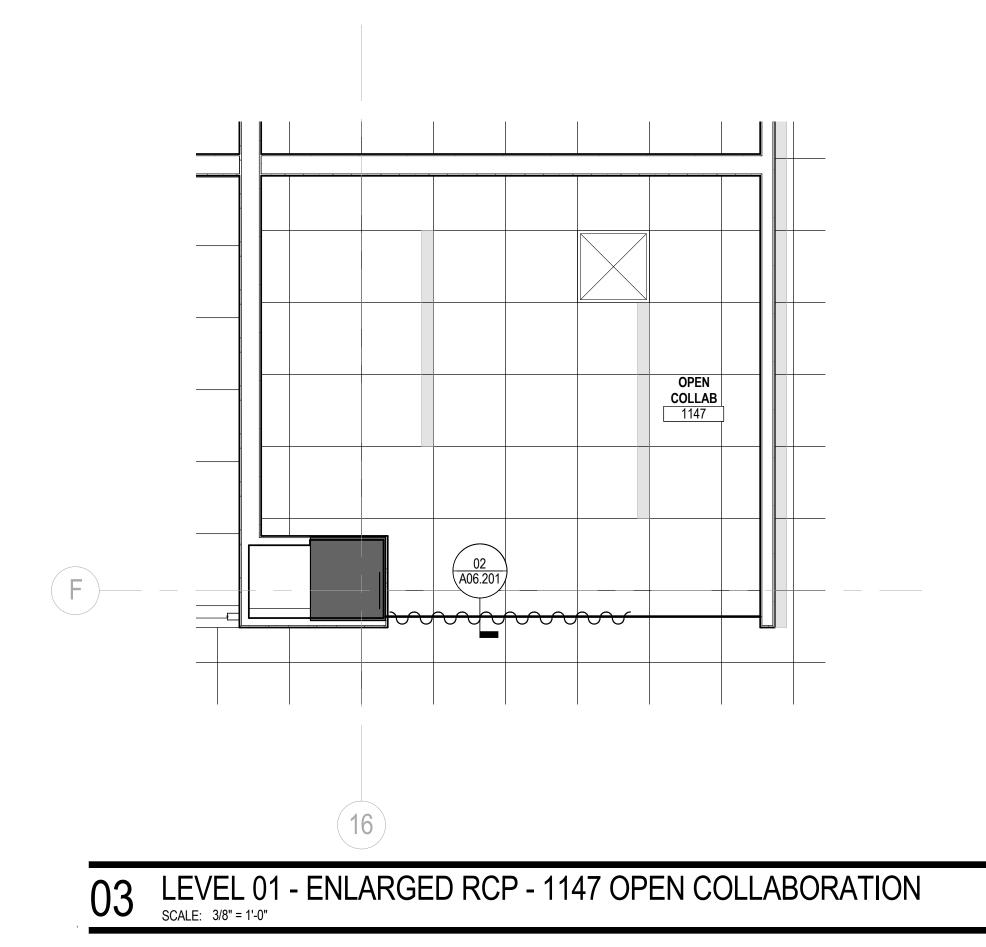

## SHEET NOTES

- 27 WALL MOUNTED TV, REFER TO ELECTRICAL DRAWINGS
- 28 GC TO PROVIDE WHITE BOARDS. REFER TO FINISH PLAN + FINISH MATERIALS LEGEND FOR SPECIFICATION.

29 FLOOR BOX, REFER TO ELECTRICAL DRAWINGS 31 CENTER GRID IN ROOM 32 ACOUSTICAL SHEER

## **GENERAL NOTES**

- A. REFER TO SHEETS SERIES A02.100, A02.200 AND I02.100 FOR CONSTRUCTION, REFLECTED CEILING AND FINISH PLAN GENERAL
- B. REFER TO FINISH PLAN FOR WALL BASE AS SCHEDULED, TYPICAL.

**KEY PLAN** 