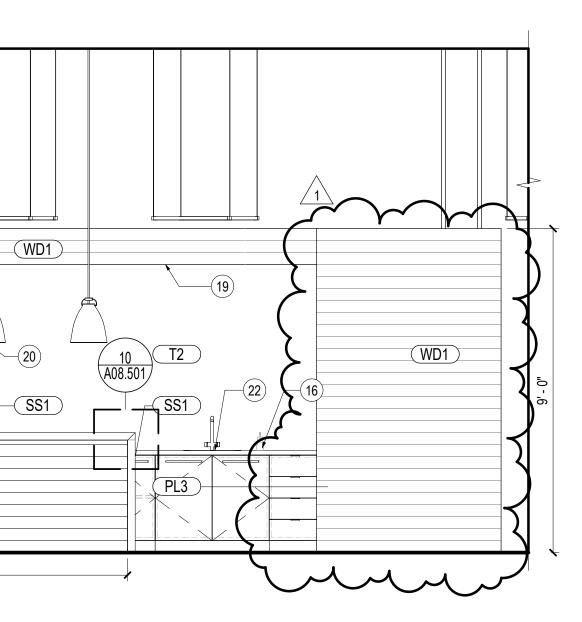

- GC TO SUBMIT SIGNAGE PRODUCT DATA SUBMITTAL BEFORE ORDERING.

| 02 | 1101 PUBLIC SQUARE - SOUT |
|----|---------------------------|
| UΖ | SCALE: 3/8" = 1'-0"       |

| EQUIPMENT SCHEDULE |                           |                |                 |            |              | EQUIPMENT SCHEDULE                            |              |
|--------------------|---------------------------|----------------|-----------------|------------|--------------|-----------------------------------------------|--------------|
| TYPE<br>MARK       | DESCRIPTION               | PROVIDED<br>BY | INSTALLED<br>BY | -          | TYPE<br>MARK | DESCRIPTION                                   | PROVII<br>BY |
| EQ01               | FREEZER                   | OWNER          | OWNER           | ]          | EQ10         | COPIER - FLOOR STANDING                       | OWNER        |
|                    | COFFEE MAKER              | OWNER          | OWNER           | -          | EQ11         | TRASHIRECYCLING BIN                           | OWNER        |
| EQ02               | REFRIGERATOR              |                | OWNER           | -          | EQ12         | RECESSED PAPER TOWEL DISPENSER                | OWNER        |
| EQ03               |                           | OWNER          |                 |            | EQ13         | COUNTER MOUNTED AUTOMATIC SOAP DISPENSER, TOP | GC           |
| EQ04               | NOT USED                  | N/A            | N/A             | <b>5</b>   |              | LOADING REFILL. BLACK MATTE FINISH.           |              |
| EQ05               | MICROWAVE ~ ~ ~ ~         | NER ~          | WNER            | ٢          | EQ14         | LOCKERS                                       | OWNE         |
| EQ06               | UNDERCOUNTER REFRIGERATOR | OWNER          | GC              |            | E015         | DISPENSER, SOAP, DISPOSABLE                   | OWNE         |
| EQ07               | VENDING SNACK MACHINE     | OWNER          | OWNER           | <u>ک</u> ا | ✓EQ16        |                                               | OWNE         |
|                    |                           |                | 1               | ' <b>(</b> | EQ17         | MAILBOXES                                     | OWNE         |

## JTH ELEVATION

|                             | KEY PLAN   |
|-----------------------------|------------|
| Provided Installed<br>By By |            |
| OWNER OWNER                 |            |
| OWNER OWNER                 |            |
| OWNER OWNER                 | EAST       |
| GC GC                       | WEST       |
| OWNER GC                    |            |
|                             |            |
| OWNER OWNER                 | $\wedge I$ |
| OWNER GC                    |            |
|                             | J          |