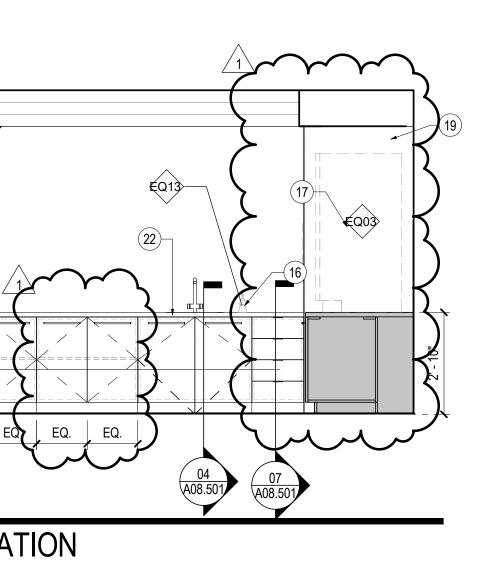

- GC TO SUBMIT SIGNAGE PRODUCT DATA SUBMITTAL BEFORE ORDERING.

| 02 | 1101 PUBLIC SQUARE - SOUT |
|----|---------------------------|
| UΖ | SCALE: 3/8" = 1'-0"       |

| EQUIPMENT SCHEDULE |                           |                |                 |            |              | EQUIPMENT SCHEDULE                            |              |
|--------------------|---------------------------|----------------|-----------------|------------|--------------|-----------------------------------------------|--------------|
| TYPE<br>MARK       | DESCRIPTION               | PROVIDED<br>BY | INSTALLED<br>BY | -          | TYPE<br>MARK | DESCRIPTION                                   | PROVII<br>BY |
| EQ01               | FREEZER                   | OWNER          | OWNER           | ]          | EQ10         | COPIER - FLOOR STANDING                       | OWNER        |
|                    | COFFEE MAKER              | OWNER          | OWNER           | -          | EQ11         | TRASHIRECYCLING BIN                           | OWNER        |
| EQ02               | REFRIGERATOR              |                | OWNER           | -          | EQ12         | RECESSED PAPER TOWEL DISPENSER                | OWNER        |
| EQ03               |                           | OWNER          |                 |            | EQ13         | COUNTER MOUNTED AUTOMATIC SOAP DISPENSER, TOP | GC           |
| EQ04               | NOT USED                  | N/A            | N/A             | <b>5</b>   |              | LOADING REFILL. BLACK MATTE FINISH.           |              |
| EQ05               | MICROWAVE ~ ~ ~ ~         | NER ~          | WNER            | ٢          | EQ14         | LOCKERS                                       | OWNE         |
| EQ06               | UNDERCOUNTER REFRIGERATOR | OWNER          | GC              |            | E015         | DISPENSER, SOAP, DISPOSABLE                   | OWNE         |
| EQ07               | VENDING SNACK MACHINE     | OWNER          | OWNER           | <u>ک</u> ا | ✓EQ16        |                                               | OWNE         |
|                    |                           |                | 1               | ' <b>(</b> | EQ17         | MAILBOXES                                     | OWNE         |

## JTH ELEVATION

|                             | KEY PLAN   |
|-----------------------------|------------|
| Provided Installed<br>By By |            |
| OWNER OWNER                 |            |
| OWNER OWNER                 |            |
| OWNER OWNER                 | EAST       |
| GC GC                       | WEST       |
| OWNER GC                    |            |
|                             |            |
| OWNER OWNER                 | $\wedge I$ |
| OWNER GC                    |            |
|                             | J          |