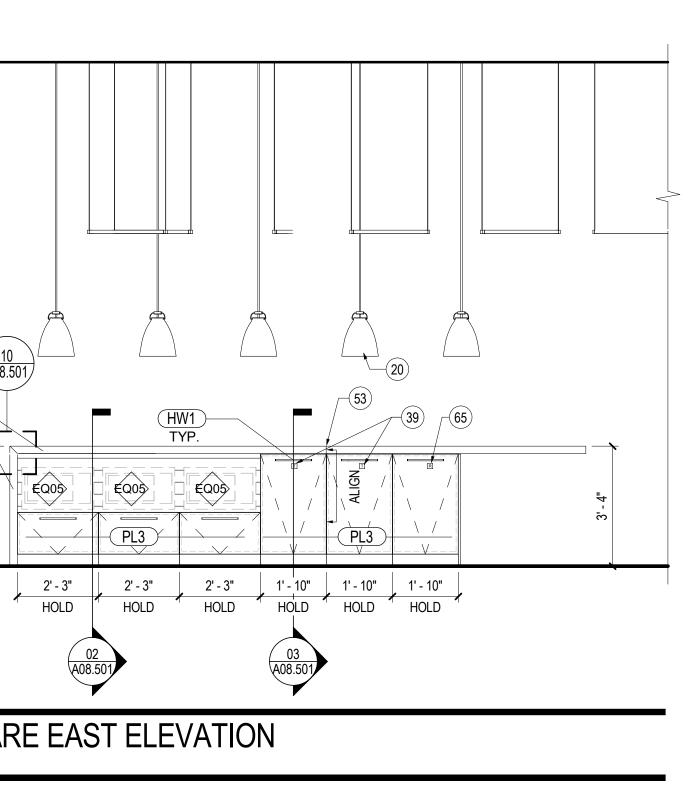

- GC TO SUBMIT SIGNAGE PRODUCT DATA SUBMITTAL BEFORE ORDERING.

| 02 | 1101 PUBLIC SQUARE - SOUT |
|----|---------------------------|
| UΖ | SCALE: 3/8" = 1'-0"       |

| EQUIPMENT SCHEDULE |                           |                |                 |            |              | EQUIPMENT SCHEDULE                            |              |
|--------------------|---------------------------|----------------|-----------------|------------|--------------|-----------------------------------------------|--------------|
| TYPE<br>MARK       | DESCRIPTION               | PROVIDED<br>BY | INSTALLED<br>BY | -          | TYPE<br>MARK | DESCRIPTION                                   | PROVII<br>BY |
| EQ01               | FREEZER                   | OWNER          | OWNER           | ]          | EQ10         | COPIER - FLOOR STANDING                       | OWNER        |
|                    | COFFEE MAKER              | OWNER          | OWNER           | -          | EQ11         | TRASHIRECYCLING BIN                           | OWNER        |
| EQ02               | REFRIGERATOR              |                | OWNER           | -          | EQ12         | RECESSED PAPER TOWEL DISPENSER                | OWNER        |
| EQ03               |                           | OWNER          |                 |            | EQ13         | COUNTER MOUNTED AUTOMATIC SOAP DISPENSER, TOP | GC           |
| EQ04               | NOT USED                  | N/A            | N/A             | <b>5</b>   |              | LOADING REFILL. BLACK MATTE FINISH.           |              |
| EQ05               | MICROWAVE ~ ~ ~ ~         | NER ~          | WNER            | ٢          | EQ14         | LOCKERS                                       | OWNE         |
| EQ06               | UNDERCOUNTER REFRIGERATOR | OWNER          | GC              |            | E015         | DISPENSER, SOAP, DISPOSABLE                   | OWNE         |
| EQ07               | VENDING SNACK MACHINE     | OWNER          | OWNER           | <u>ک</u> ا | ✓EQ16        |                                               | OWNE         |
|                    |                           |                | 1               | ' <b>(</b> | EQ17         | MAILBOXES                                     | OWNE         |

## JTH ELEVATION

|                             | KEY PLAN   |
|-----------------------------|------------|
| Provided Installed<br>By By |            |
| OWNER OWNER                 |            |
| OWNER OWNER                 |            |
| OWNER OWNER                 | EAST       |
| GC GC                       | WEST       |
| OWNER GC                    |            |
|                             |            |
| OWNER OWNER                 | $\wedge I$ |
| OWNER GC                    |            |
|                             | J          |