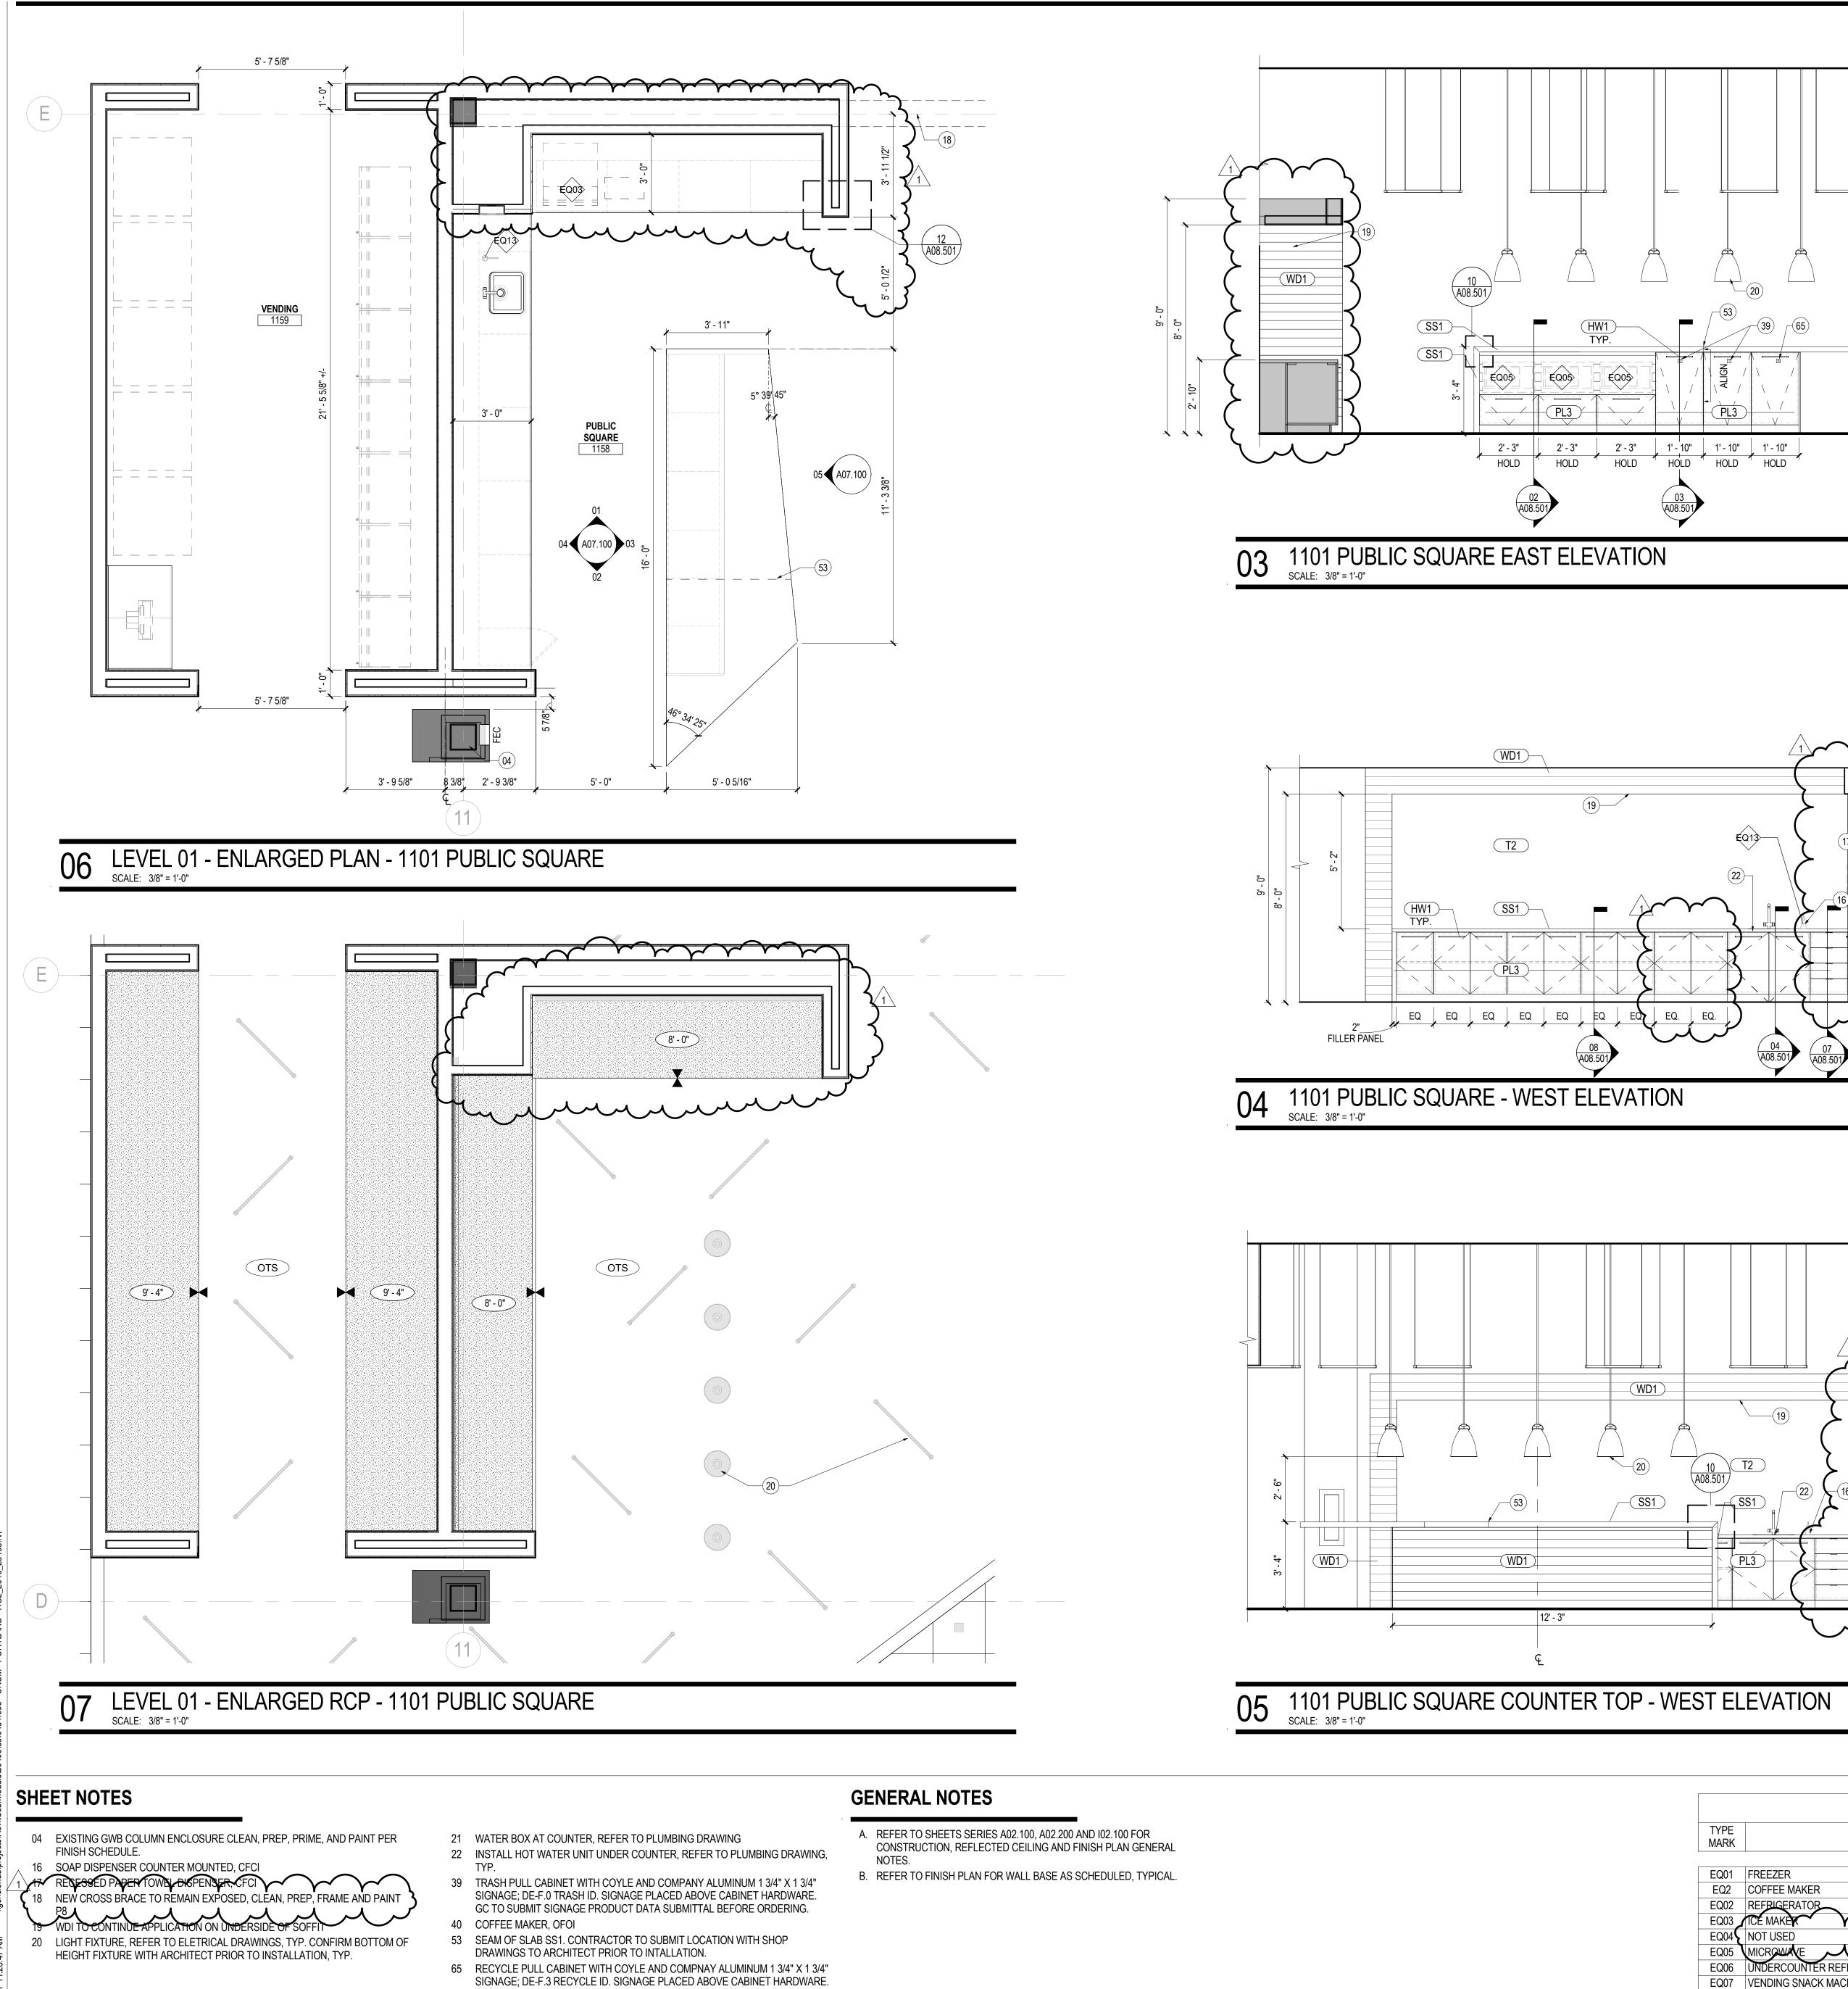

- GC TO SUBMIT SIGNAGE PRODUCT DATA SUBMITTAL BEFORE ORDERING.

| 02 | 1101 PUBLIC SQUARE - SOUT |
|----|---------------------------|
| UΖ | SCALE: 3/8" = 1'-0"       |

| EQUIPMENT SCHEDULE |                           |                |                 |            |              | EQUIPMENT SCHEDULE                            |              |
|--------------------|---------------------------|----------------|-----------------|------------|--------------|-----------------------------------------------|--------------|
| TYPE<br>MARK       | DESCRIPTION               | PROVIDED<br>BY | INSTALLED<br>BY | -          | TYPE<br>MARK | DESCRIPTION                                   | PROVII<br>BY |
| EQ01               | FREEZER                   | OWNER          | OWNER           | ]          | EQ10         | COPIER - FLOOR STANDING                       | OWNER        |
|                    | COFFEE MAKER              | OWNER          | OWNER           | -          | EQ11         | TRASHIRECYCLING BIN                           | OWNER        |
| EQ02               | REFRIGERATOR              |                | OWNER           | -          | EQ12         | RECESSED PAPER TOWEL DISPENSER                | OWNER        |
| EQ03               |                           | OWNER          |                 |            | EQ13         | COUNTER MOUNTED AUTOMATIC SOAP DISPENSER, TOP | GC           |
| EQ04               | NOT USED                  | N/A            | N/A             | <b>5</b>   |              | LOADING REFILL. BLACK MATTE FINISH.           |              |
| EQ05               | MICROWAVE ~ ~ ~ ~         | NER ~          | WNER            | ٢          | EQ14         | LOCKERS                                       | OWNE         |
| EQ06               | UNDERCOUNTER REFRIGERATOR | OWNER          | GC              |            | E015         | DISPENSER, SOAP, DISPOSABLE                   | OWNE         |
| EQ07               | VENDING SNACK MACHINE     | OWNER          | OWNER           | <u>ک</u> ا | ✓EQ16        |                                               | OWNE         |
|                    |                           |                | 1               | ' <b>(</b> | EQ17         | MAILBOXES                                     | OWNE         |

## JTH ELEVATION

|                             | KEY PLAN   |
|-----------------------------|------------|
| Provided Installed<br>By By |            |
| OWNER OWNER                 |            |
| OWNER OWNER                 |            |
| OWNER OWNER                 | EAST       |
| GC GC                       | WEST       |
| OWNER GC                    |            |
|                             |            |
| OWNER OWNER                 | $\wedge I$ |
| OWNER GC                    |            |
|                             | J          |