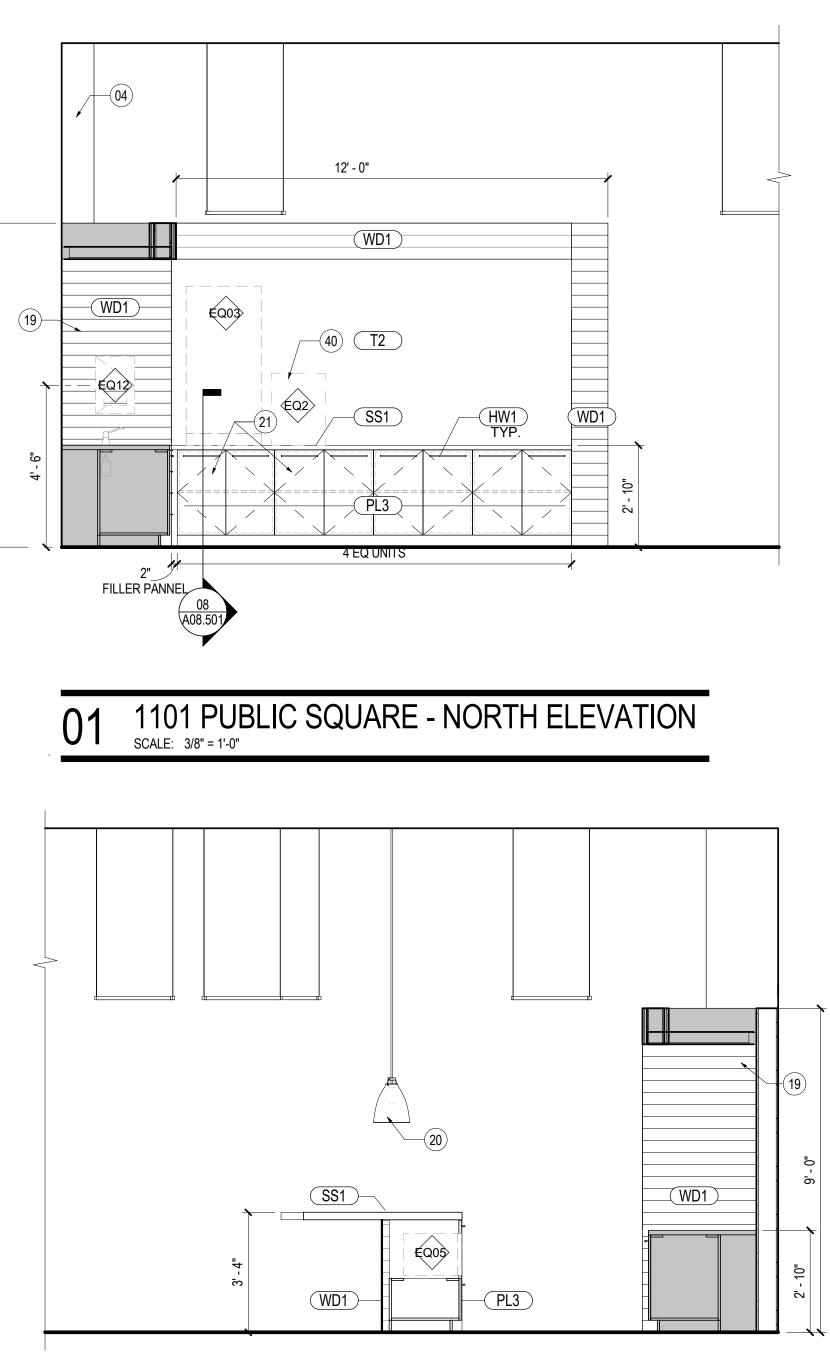

- GC TO SUBMIT SIGNAGE PRODUCT DATA SUBMITTAL BEFORE ORDERING.

| 02 | 1101 PUBLIC SQUARE - SOUT |
|----|---------------------------|
| UΖ | SCALE: 3/8" = 1'-0"       |

| EQUIPMENT SCHEDULE |                           |                |                 |            |              | EQUIPMENT SCHEDULE                            |              |
|--------------------|---------------------------|----------------|-----------------|------------|--------------|-----------------------------------------------|--------------|
| TYPE<br>MARK       | DESCRIPTION               | PROVIDED<br>BY | INSTALLED<br>BY | -          | TYPE<br>MARK | DESCRIPTION                                   | PROVII<br>BY |
| EQ01               | FREEZER                   | OWNER          | OWNER           | ]          | EQ10         | COPIER - FLOOR STANDING                       | OWNER        |
|                    | COFFEE MAKER              | OWNER          | OWNER           | -          | EQ11         | TRASHIRECYCLING BIN                           | OWNER        |
| EQ02               | REFRIGERATOR              |                | OWNER           | -          | EQ12         | RECESSED PAPER TOWEL DISPENSER                | OWNER        |
| EQ03               |                           | OWNER          |                 |            | EQ13         | COUNTER MOUNTED AUTOMATIC SOAP DISPENSER, TOP | GC           |
| EQ04               | NOT USED                  | N/A            | N/A             | <b>5</b>   |              | LOADING REFILL. BLACK MATTE FINISH.           |              |
| EQ05               | MICROWAVE ~ ~ ~ ~         | NER ~          | WNER            | ٢          | EQ14         | LOCKERS                                       | OWNE         |
| EQ06               | UNDERCOUNTER REFRIGERATOR | OWNER          | GC              |            | E015         | DISPENSER, SOAP, DISPOSABLE                   | OWNE         |
| EQ07               | VENDING SNACK MACHINE     | OWNER          | OWNER           | <u>ک</u> ا | ✓EQ16        |                                               | OWNE         |
|                    |                           |                | 1               | ' <b>(</b> | EQ17         | MAILBOXES                                     | OWNE         |

## JTH ELEVATION

|                             | KEY PLAN   |
|-----------------------------|------------|
| Provided Installed<br>By By |            |
| OWNER OWNER                 |            |
| OWNER OWNER                 |            |
| OWNER OWNER                 | EAST       |
| GC GC                       | WEST       |
| OWNER GC                    |            |
|                             |            |
| OWNER OWNER                 | $\wedge I$ |
| OWNER GC                    |            |
|                             | J          |