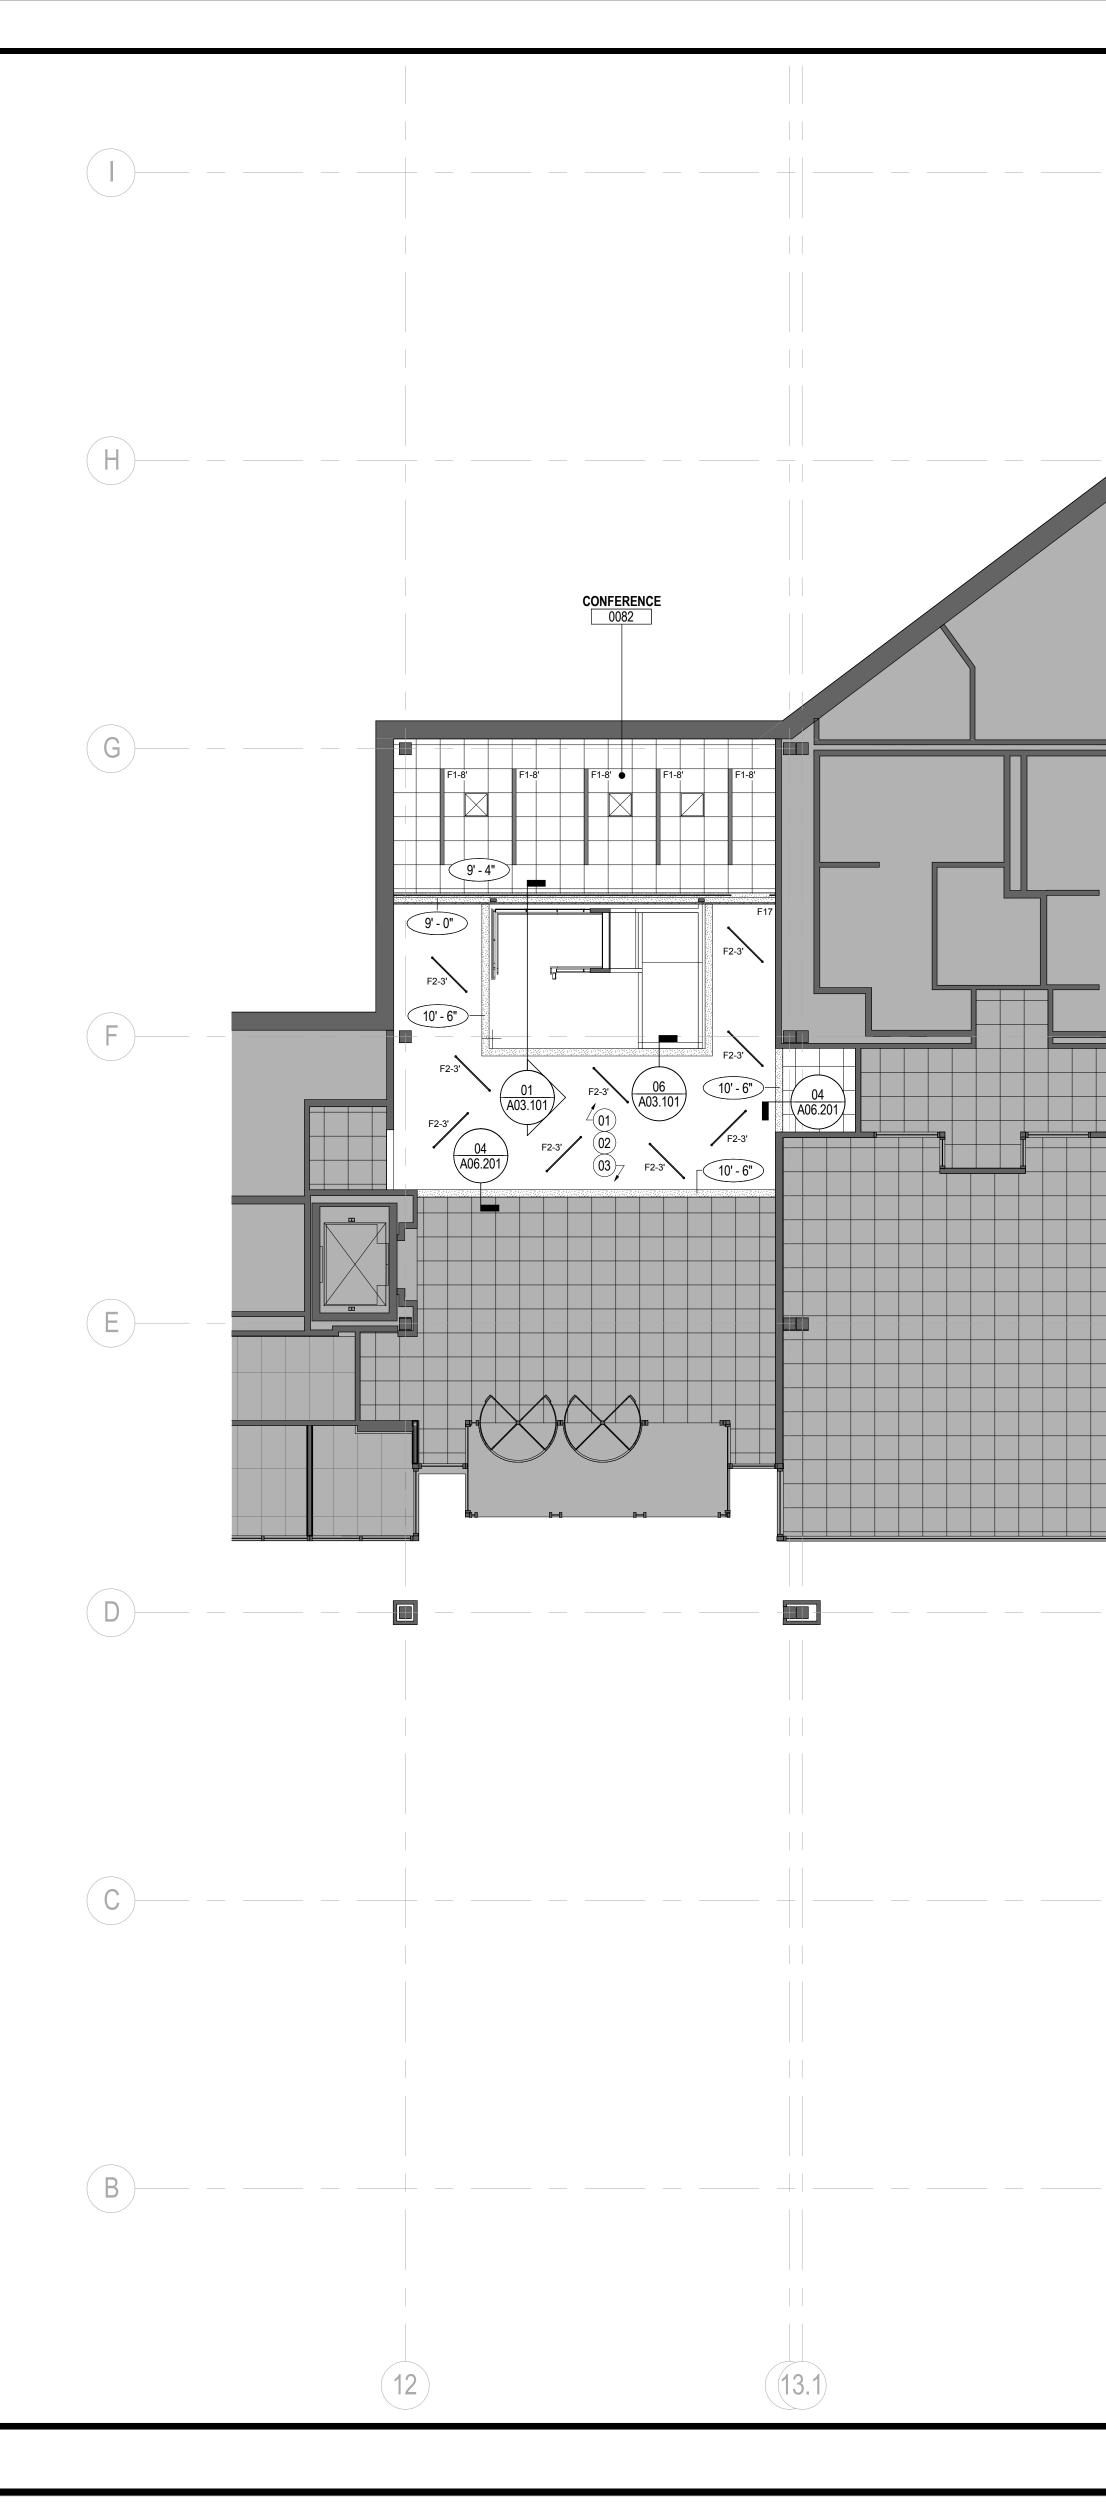

## **GENERAL NOTES**

- A. ALL CEILINGS TO BE 9'-4", U.N.O.
- B. REFER TO SERIES G00 FOR GRAPHIC SYMOLS, ABBREVIATIONS, GENERAL NOTES AND TYPICAL MOUNTING DIAGRAMS FOR SWITCHES AND DIMMERS.
- C. DO NOT SCALE DRAWINGS. WRITTEN DIMENSIONS GOVERN. IN CASE OF CONFLICT, NOTIFY ARCHITECT. ARCHITECT'S REFLECTED CEILING PLAN SUPERSEDES ALL OTHERS.
- D. DRAWINGS TO BE READ IN CONJUNCTION WITH LIGHTING FIXTURES SCHEDULE AND SPECIFICATIONS BY ELECTRICAL ENGINEER. IN CASE OF CONFLICT, NOTIFY ARCHITECT PRIOR TO PROCEEDING.
- E. REFER TO ENGINEER'S DRAWINGS FOR LIGHTING, DIFFUSERS, SPRINKLERS, FIRE ALARM DEVICES AND OTHER ITEMS IN THE CEILING.
- F. VERIFY LOCATION AND SIZE OF ALL ACCESS PANELS IN GYPSUM CEILINGS WITH ARCHITECT. G. ALL LIGHTS, SPRINKLER HEADS, SPEAKERS, EXIT SIGNS, AND OTHER CEILING-MOUNTED DEVICES IN APC TO BE CENTERED IN TILE IN BOTH DIRECTIONS, U.N.O.

H. PROVIDE SHADOW MOULD AT ALL PERIMETER CONDITIONS OF APC, U.N.O.

J. ALL GYPSUM BOARD CEILINGS AND SOFFITS TO BE FABRICATED WITH 5/8" SAG-RESISTANT GYPSUM BOARD.

K. ALL GYPSUM BOARD CEILINGS AND SOFFITS TO BE PAINTED P7, U.N.O. L. SUSPENDED CEILING GRID SYSTEM AND ACOUSTIC PANEL TO BE C1, U.N.O.

M. CENTER CEILING GRID AND TILE IN ROOMS AS SHOWN, U.N.O.

N. BOTTOM OF ALL SUSPENDED LIGHT FIXTURES TO BE AT 9'-4" P. REFER TO ELECTRICAL DRAWINGS FOR LIGHT FIXTURE SCHEDULE

Q. INSTALL NEW ROLLER SHADES AT ALL EXTERIOR WINDOWS. REFER TO DETAIL 09/A06.201 FOR ADDITIONAL INFORMATON.