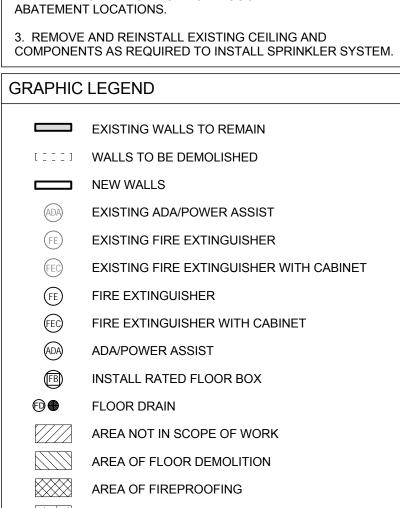

TEMPORARY PARTITION LOCATIONS

MOUNTED EQUIPMENT AND FURNITURE

FROM DAMAGE.

CEILING NOTES:

REUSE UNO.

IMPACT.

| KEY | DESCRIPTION                                                                                                                                                                                                         |
|-----|---------------------------------------------------------------------------------------------------------------------------------------------------------------------------------------------------------------------|
| 1   | REMOVE WALL AS REQUIRED FOR NEW OPENING(S).                                                                                                                                                                         |
| 1   | COORDINATE WITH PLANS & ELEVATIONS OF NEW WORK.                                                                                                                                                                     |
| 1A  | WALL REMOVAL BY ABATEMENT                                                                                                                                                                                           |
| 2   | REMOVE WALL FINISH LAYER                                                                                                                                                                                            |
| 3   | REMOVE DOOR, FRAMED OPENING OR BORROWED LITE,<br>FRAME, AND THRESHOLD IF ANY, UNO                                                                                                                                   |
| 3A  | DOOR SYSTEM REMOVAL BY ABATEMENT                                                                                                                                                                                    |
| 4   | REMOVE FLOOR FINISH LAYER                                                                                                                                                                                           |
| 5   | REMOVE DIAMOND PLATE FLOOR COVER                                                                                                                                                                                    |
| 6   | REMOVE / SALVAGE EXISTING PLUMBING FIXTURE AND STORE<br>FOR REINSTALLATION @ NEW LOCATION (SEE MECHANICAL /<br>PLUMBING DRAWINGS)                                                                                   |
| 7   | REMOVE STOREFRONT SYSTEM                                                                                                                                                                                            |
| 8   | REMOVE STOREFRONT SYSTEM, STORE AND PROTECT FOR REINSTALLATION @ NEW LOCATION                                                                                                                                       |
| 9   | NOT USED                                                                                                                                                                                                            |
| 10  | REMOVE CEILING SYSTEM AS INDICATED BY DASHED LINES.<br>REMOVE ALL HANGING SIGNAGE, SPEAKERS, FIRE ALARMS /<br>DETECTORS, CEILING LIGHT FIXTURES, AND MECHANICAL<br>GRILLES (SEE ELECTRICAL AND MECHANICAL DRAWINGS) |
| 11  | REMOVE GWB SOFFIT                                                                                                                                                                                                   |
| 13  | REMOVE ENTRYWAY FLOOR MAT AND SALVAGE FOR OWNER                                                                                                                                                                     |
| 14  | SUSPENDED CEILING SYSTEM TO BE REMOVED UNDER SEPERATE ABATEMENT CONTRACT                                                                                                                                            |
| 15  | REMOVE POST MOUNTED CARD READER AND POST FOR RELOCATION                                                                                                                                                             |
| 17  | REMOVE CORNER WINDOW, WINDOW SILL, AND ASSOCIATED ATTACHMENTS / BLOCKING                                                                                                                                            |
| 18  | REMOVE GWB SOFFITS BELOW STRINGER AND INTERMEDIATE LANDINGS                                                                                                                                                         |
| 19  | REMOVE STAIR RAILING SYSTEM AT ALL LEVELS INCLUDING INTERMEDIATE LANDINGS                                                                                                                                           |
| 20  | NOT USED                                                                                                                                                                                                            |

2

AREA NOT IN SCOPE OF WORK

AREA OF FLOOR DEMOLITION 

AREA OF SPRINKLER WORK ONLY # KEYNOTE