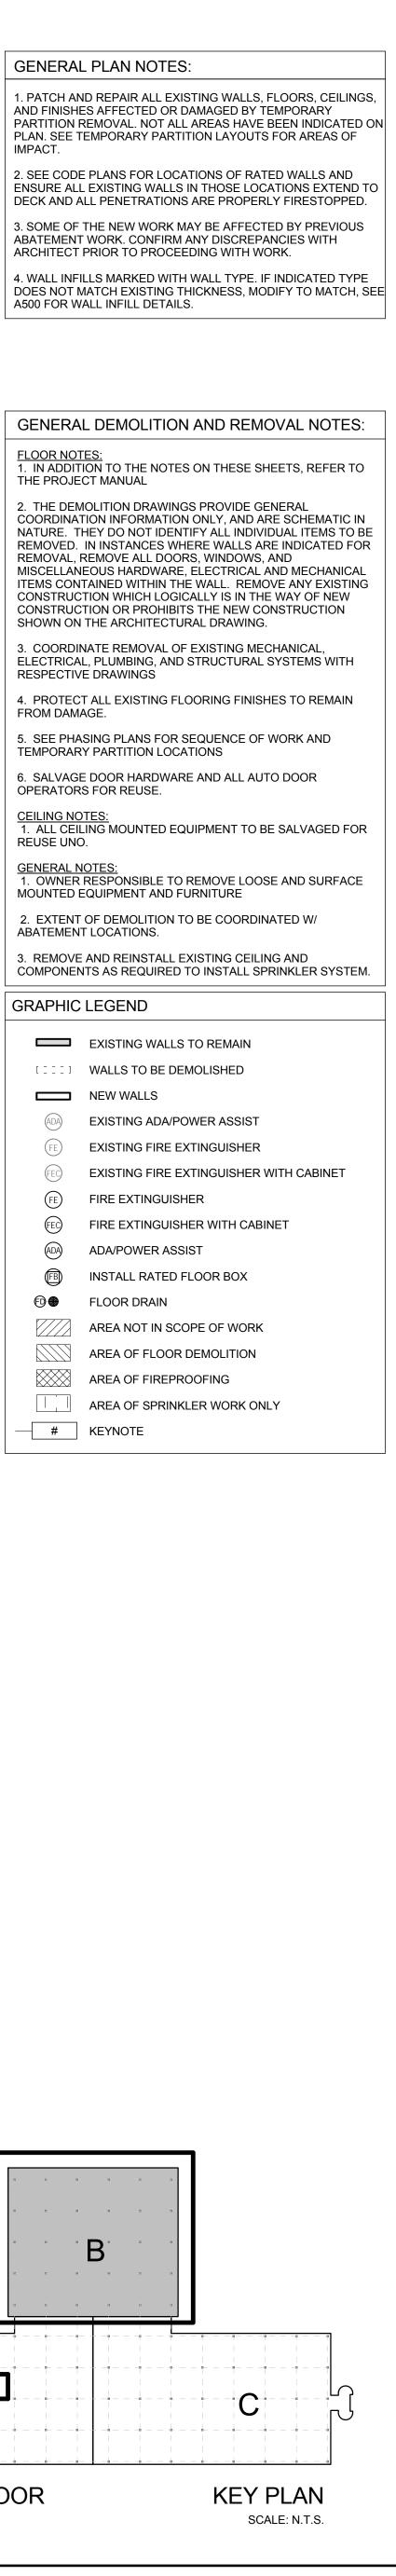

5

6

4

GENERAL PLAN NOTES:

A500 FOR WALL INFILL DETAILS.

THE PROJECT MANUAL

RESPECTIVE DRAWINGS

OPERATORS FOR REUSE.

TEMPORARY PARTITION LOCATIONS

MOUNTED EQUIPMENT AND FURNITURE

FROM DAMAGE.

CEILING NOTES:

REUSE UNO.

IMPACT.

| KEY | DESCRIPTION                                                                                                                                                                                                         |
|-----|---------------------------------------------------------------------------------------------------------------------------------------------------------------------------------------------------------------------|
| 1   | REMOVE WALL AS REQUIRED FOR NEW OPENING(S).                                                                                                                                                                         |
| 1   | COORDINATE WITH PLANS & ELEVATIONS OF NEW WORK.                                                                                                                                                                     |
| 1A  | WALL REMOVAL BY ABATEMENT                                                                                                                                                                                           |
| 2   | REMOVE WALL FINISH LAYER                                                                                                                                                                                            |
| 3   | REMOVE DOOR, FRAMED OPENING OR BORROWED LITE,<br>FRAME, AND THRESHOLD IF ANY, UNO                                                                                                                                   |
| 3A  | DOOR SYSTEM REMOVAL BY ABATEMENT                                                                                                                                                                                    |
| 4   | REMOVE FLOOR FINISH LAYER                                                                                                                                                                                           |
| 5   | REMOVE DIAMOND PLATE FLOOR COVER                                                                                                                                                                                    |
| 6   | REMOVE / SALVAGE EXISTING PLUMBING FIXTURE AND STORE<br>FOR REINSTALLATION @ NEW LOCATION (SEE MECHANICAL /<br>PLUMBING DRAWINGS)                                                                                   |
| 7   | REMOVE STOREFRONT SYSTEM                                                                                                                                                                                            |
| 8   | REMOVE STOREFRONT SYSTEM, STORE AND PROTECT FOR REINSTALLATION @ NEW LOCATION                                                                                                                                       |
| 9   | NOT USED                                                                                                                                                                                                            |
| 10  | REMOVE CEILING SYSTEM AS INDICATED BY DASHED LINES.<br>REMOVE ALL HANGING SIGNAGE, SPEAKERS, FIRE ALARMS /<br>DETECTORS, CEILING LIGHT FIXTURES, AND MECHANICAL<br>GRILLES (SEE ELECTRICAL AND MECHANICAL DRAWINGS) |
| 11  | REMOVE GWB SOFFIT                                                                                                                                                                                                   |
| 13  | REMOVE ENTRYWAY FLOOR MAT AND SALVAGE FOR OWNER                                                                                                                                                                     |
| 14  | SUSPENDED CEILING SYSTEM TO BE REMOVED UNDER SEPERATE ABATEMENT CONTRACT                                                                                                                                            |
| 15  | REMOVE POST MOUNTED CARD READER AND POST FOR RELOCATION                                                                                                                                                             |
| 17  | REMOVE CORNER WINDOW, WINDOW SILL, AND ASSOCIATED ATTACHMENTS / BLOCKING                                                                                                                                            |
| 18  | REMOVE GWB SOFFITS BELOW STRINGER AND INTERMEDIATE LANDINGS                                                                                                                                                         |
| 19  | REMOVE STAIR RAILING SYSTEM AT ALL LEVELS INCLUDING INTERMEDIATE LANDINGS                                                                                                                                           |
| 20  | NOT USED                                                                                                                                                                                                            |

2

AREA NOT IN SCOPE OF WORK

AREA OF FLOOR DEMOLITION 

AREA OF SPRINKLER WORK ONLY # KEYNOTE