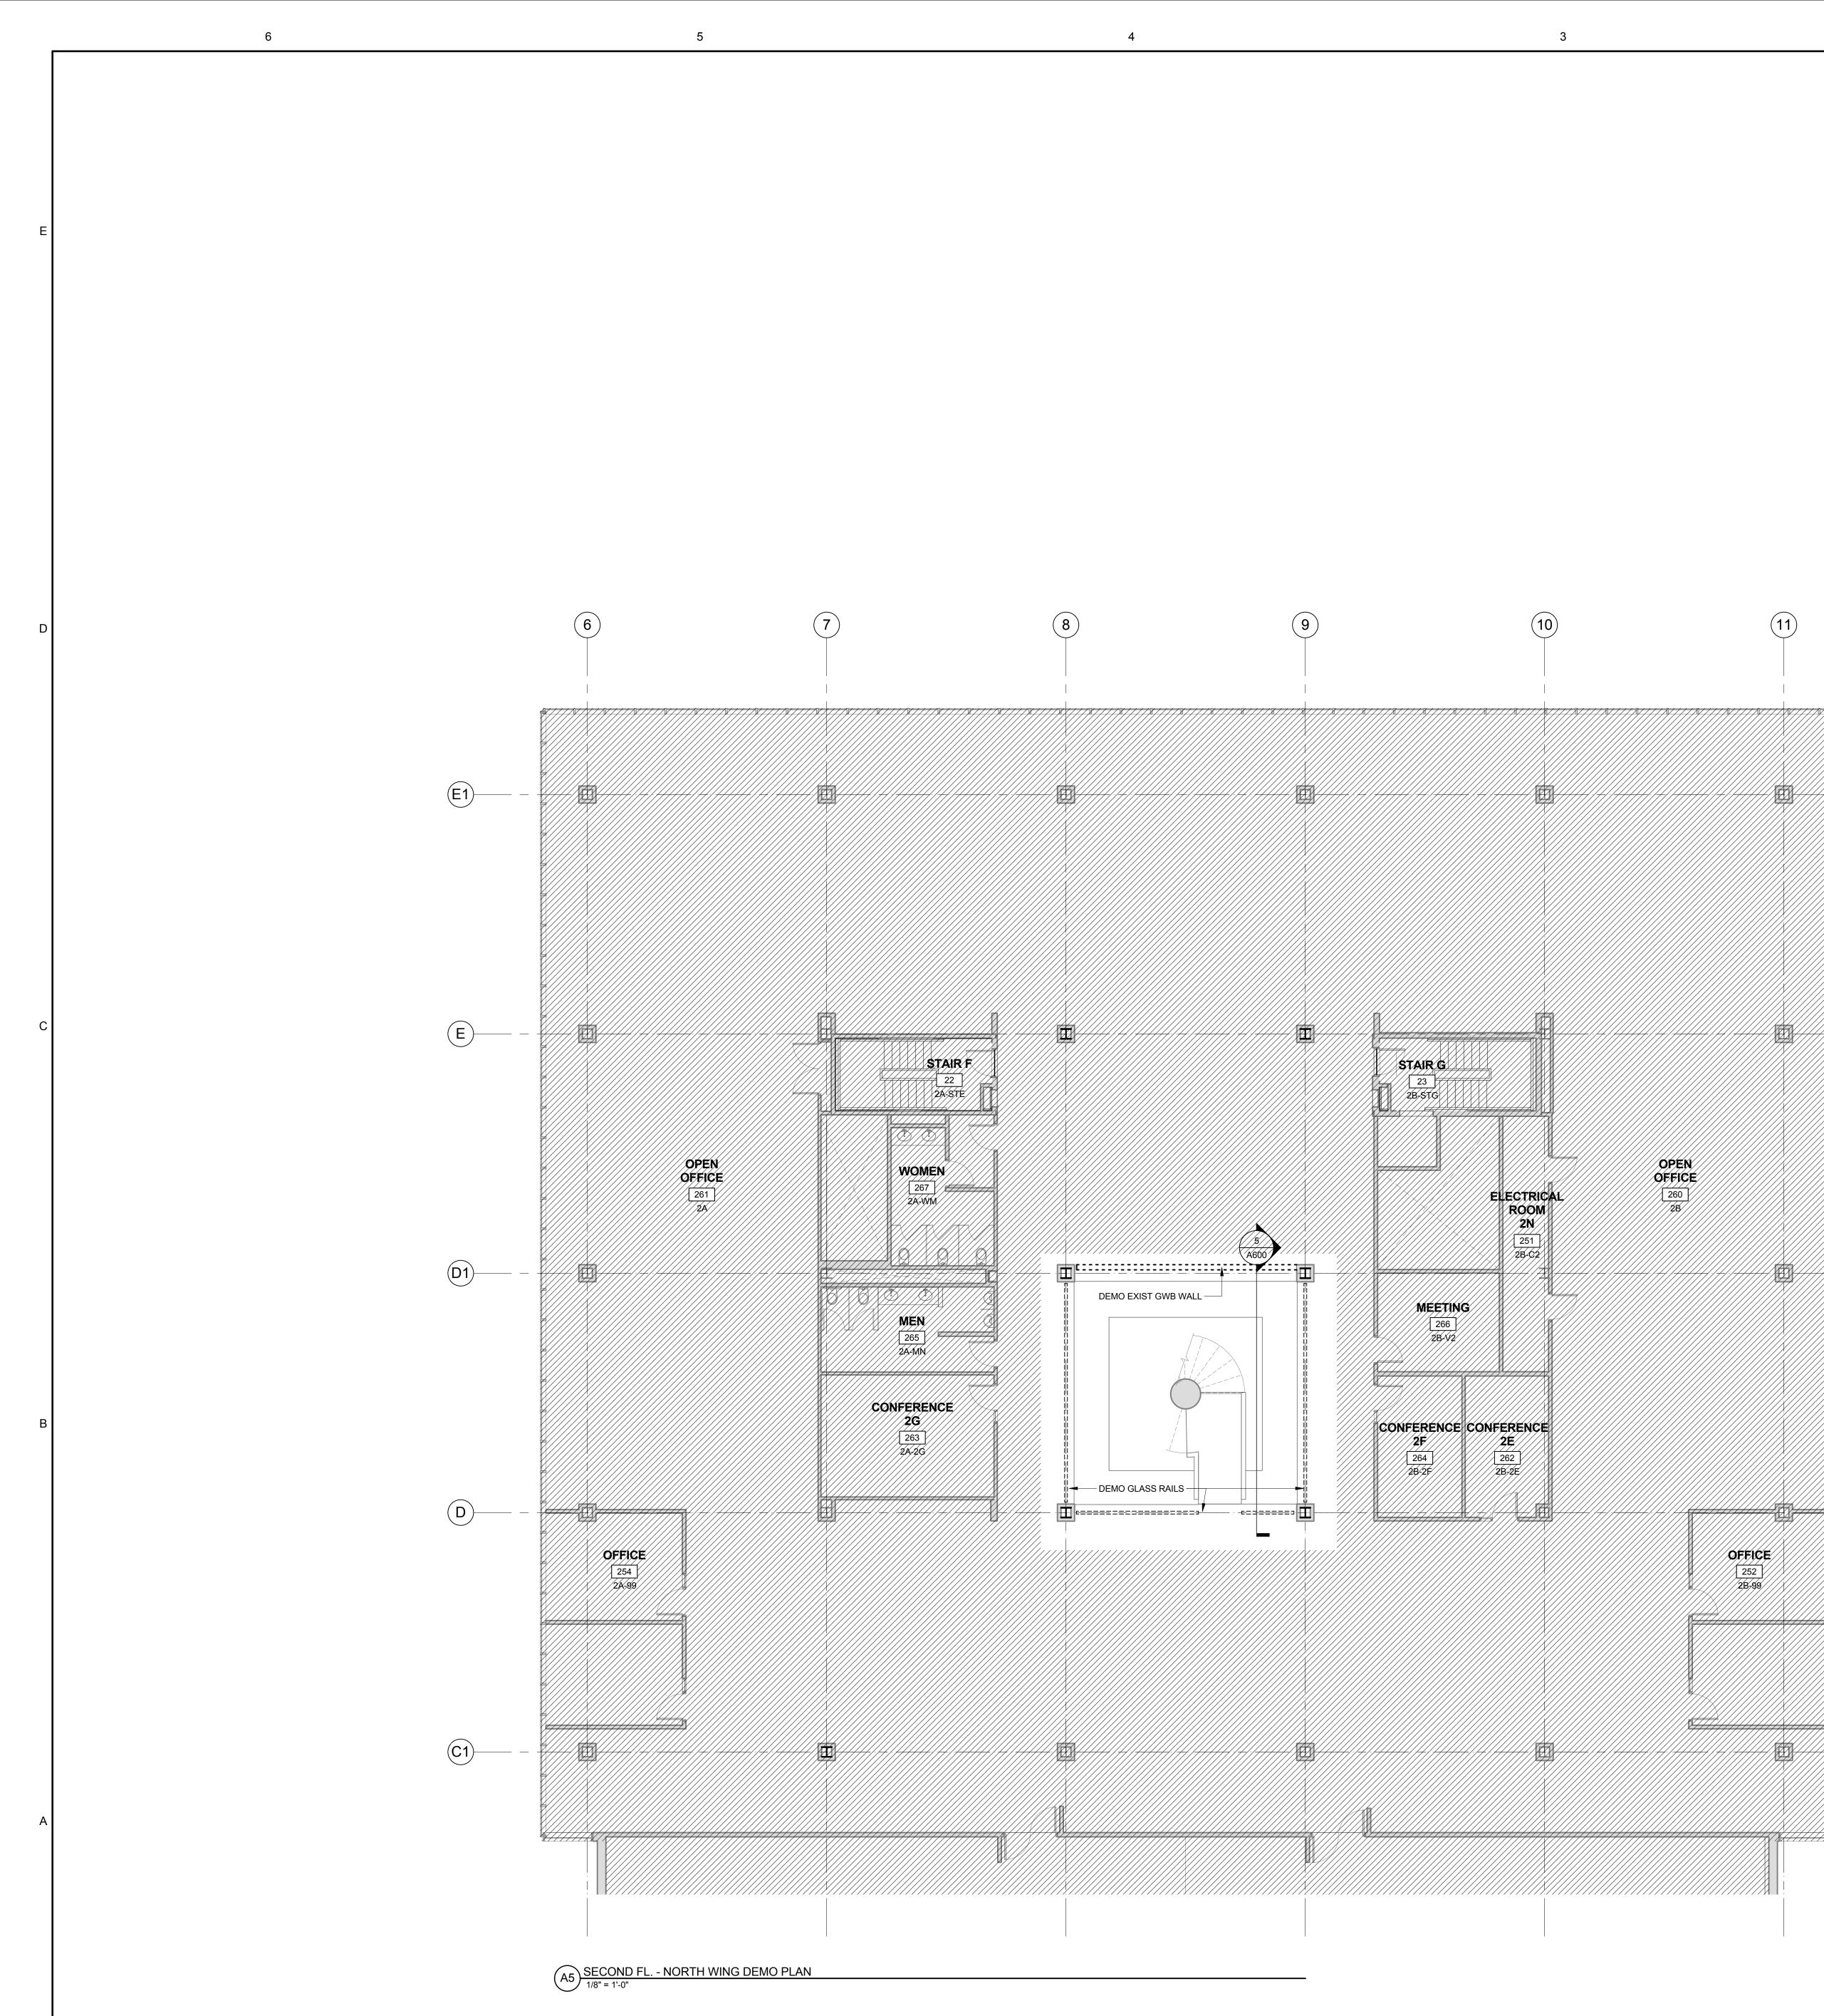

5

6

4

GENERAL PLAN NOTES:

A500 FOR WALL INFILL DETAILS.

THE PROJECT MANUAL

RESPECTIVE DRAWINGS

OPERATORS FOR REUSE.

TEMPORARY PARTITION LOCATIONS

MOUNTED EQUIPMENT AND FURNITURE

FROM DAMAGE.

CEILING NOTES:

REUSE UNO.

IMPACT.

| KEY | DESCRIPTION                                                                                                                                                                                                         |
|-----|---------------------------------------------------------------------------------------------------------------------------------------------------------------------------------------------------------------------|
| 1   | REMOVE WALL AS REQUIRED FOR NEW OPENING(S).                                                                                                                                                                         |
| 1   | COORDINATE WITH PLANS & ELEVATIONS OF NEW WORK.                                                                                                                                                                     |
| 1A  | WALL REMOVAL BY ABATEMENT                                                                                                                                                                                           |
| 2   | REMOVE WALL FINISH LAYER                                                                                                                                                                                            |
| 3   | REMOVE DOOR, FRAMED OPENING OR BORROWED LITE,<br>FRAME, AND THRESHOLD IF ANY, UNO                                                                                                                                   |
| 3A  | DOOR SYSTEM REMOVAL BY ABATEMENT                                                                                                                                                                                    |
| 4   | REMOVE FLOOR FINISH LAYER                                                                                                                                                                                           |
| 5   | REMOVE DIAMOND PLATE FLOOR COVER                                                                                                                                                                                    |
| 6   | REMOVE / SALVAGE EXISTING PLUMBING FIXTURE AND STORE<br>FOR REINSTALLATION @ NEW LOCATION (SEE MECHANICAL /<br>PLUMBING DRAWINGS)                                                                                   |
| 7   | REMOVE STOREFRONT SYSTEM                                                                                                                                                                                            |
| 8   | REMOVE STOREFRONT SYSTEM, STORE AND PROTECT FOR REINSTALLATION @ NEW LOCATION                                                                                                                                       |
| 9   | NOT USED                                                                                                                                                                                                            |
| 10  | REMOVE CEILING SYSTEM AS INDICATED BY DASHED LINES.<br>REMOVE ALL HANGING SIGNAGE, SPEAKERS, FIRE ALARMS /<br>DETECTORS, CEILING LIGHT FIXTURES, AND MECHANICAL<br>GRILLES (SEE ELECTRICAL AND MECHANICAL DRAWINGS) |
| 11  | REMOVE GWB SOFFIT                                                                                                                                                                                                   |
| 13  | REMOVE ENTRYWAY FLOOR MAT AND SALVAGE FOR OWNER                                                                                                                                                                     |
| 14  | SUSPENDED CEILING SYSTEM TO BE REMOVED UNDER SEPERATE ABATEMENT CONTRACT                                                                                                                                            |
| 15  | REMOVE POST MOUNTED CARD READER AND POST FOR RELOCATION                                                                                                                                                             |
| 17  | REMOVE CORNER WINDOW, WINDOW SILL, AND ASSOCIATED ATTACHMENTS / BLOCKING                                                                                                                                            |
| 18  | REMOVE GWB SOFFITS BELOW STRINGER AND INTERMEDIATE LANDINGS                                                                                                                                                         |
| 19  | REMOVE STAIR RAILING SYSTEM AT ALL LEVELS INCLUDING INTERMEDIATE LANDINGS                                                                                                                                           |
| 20  | NOT USED                                                                                                                                                                                                            |