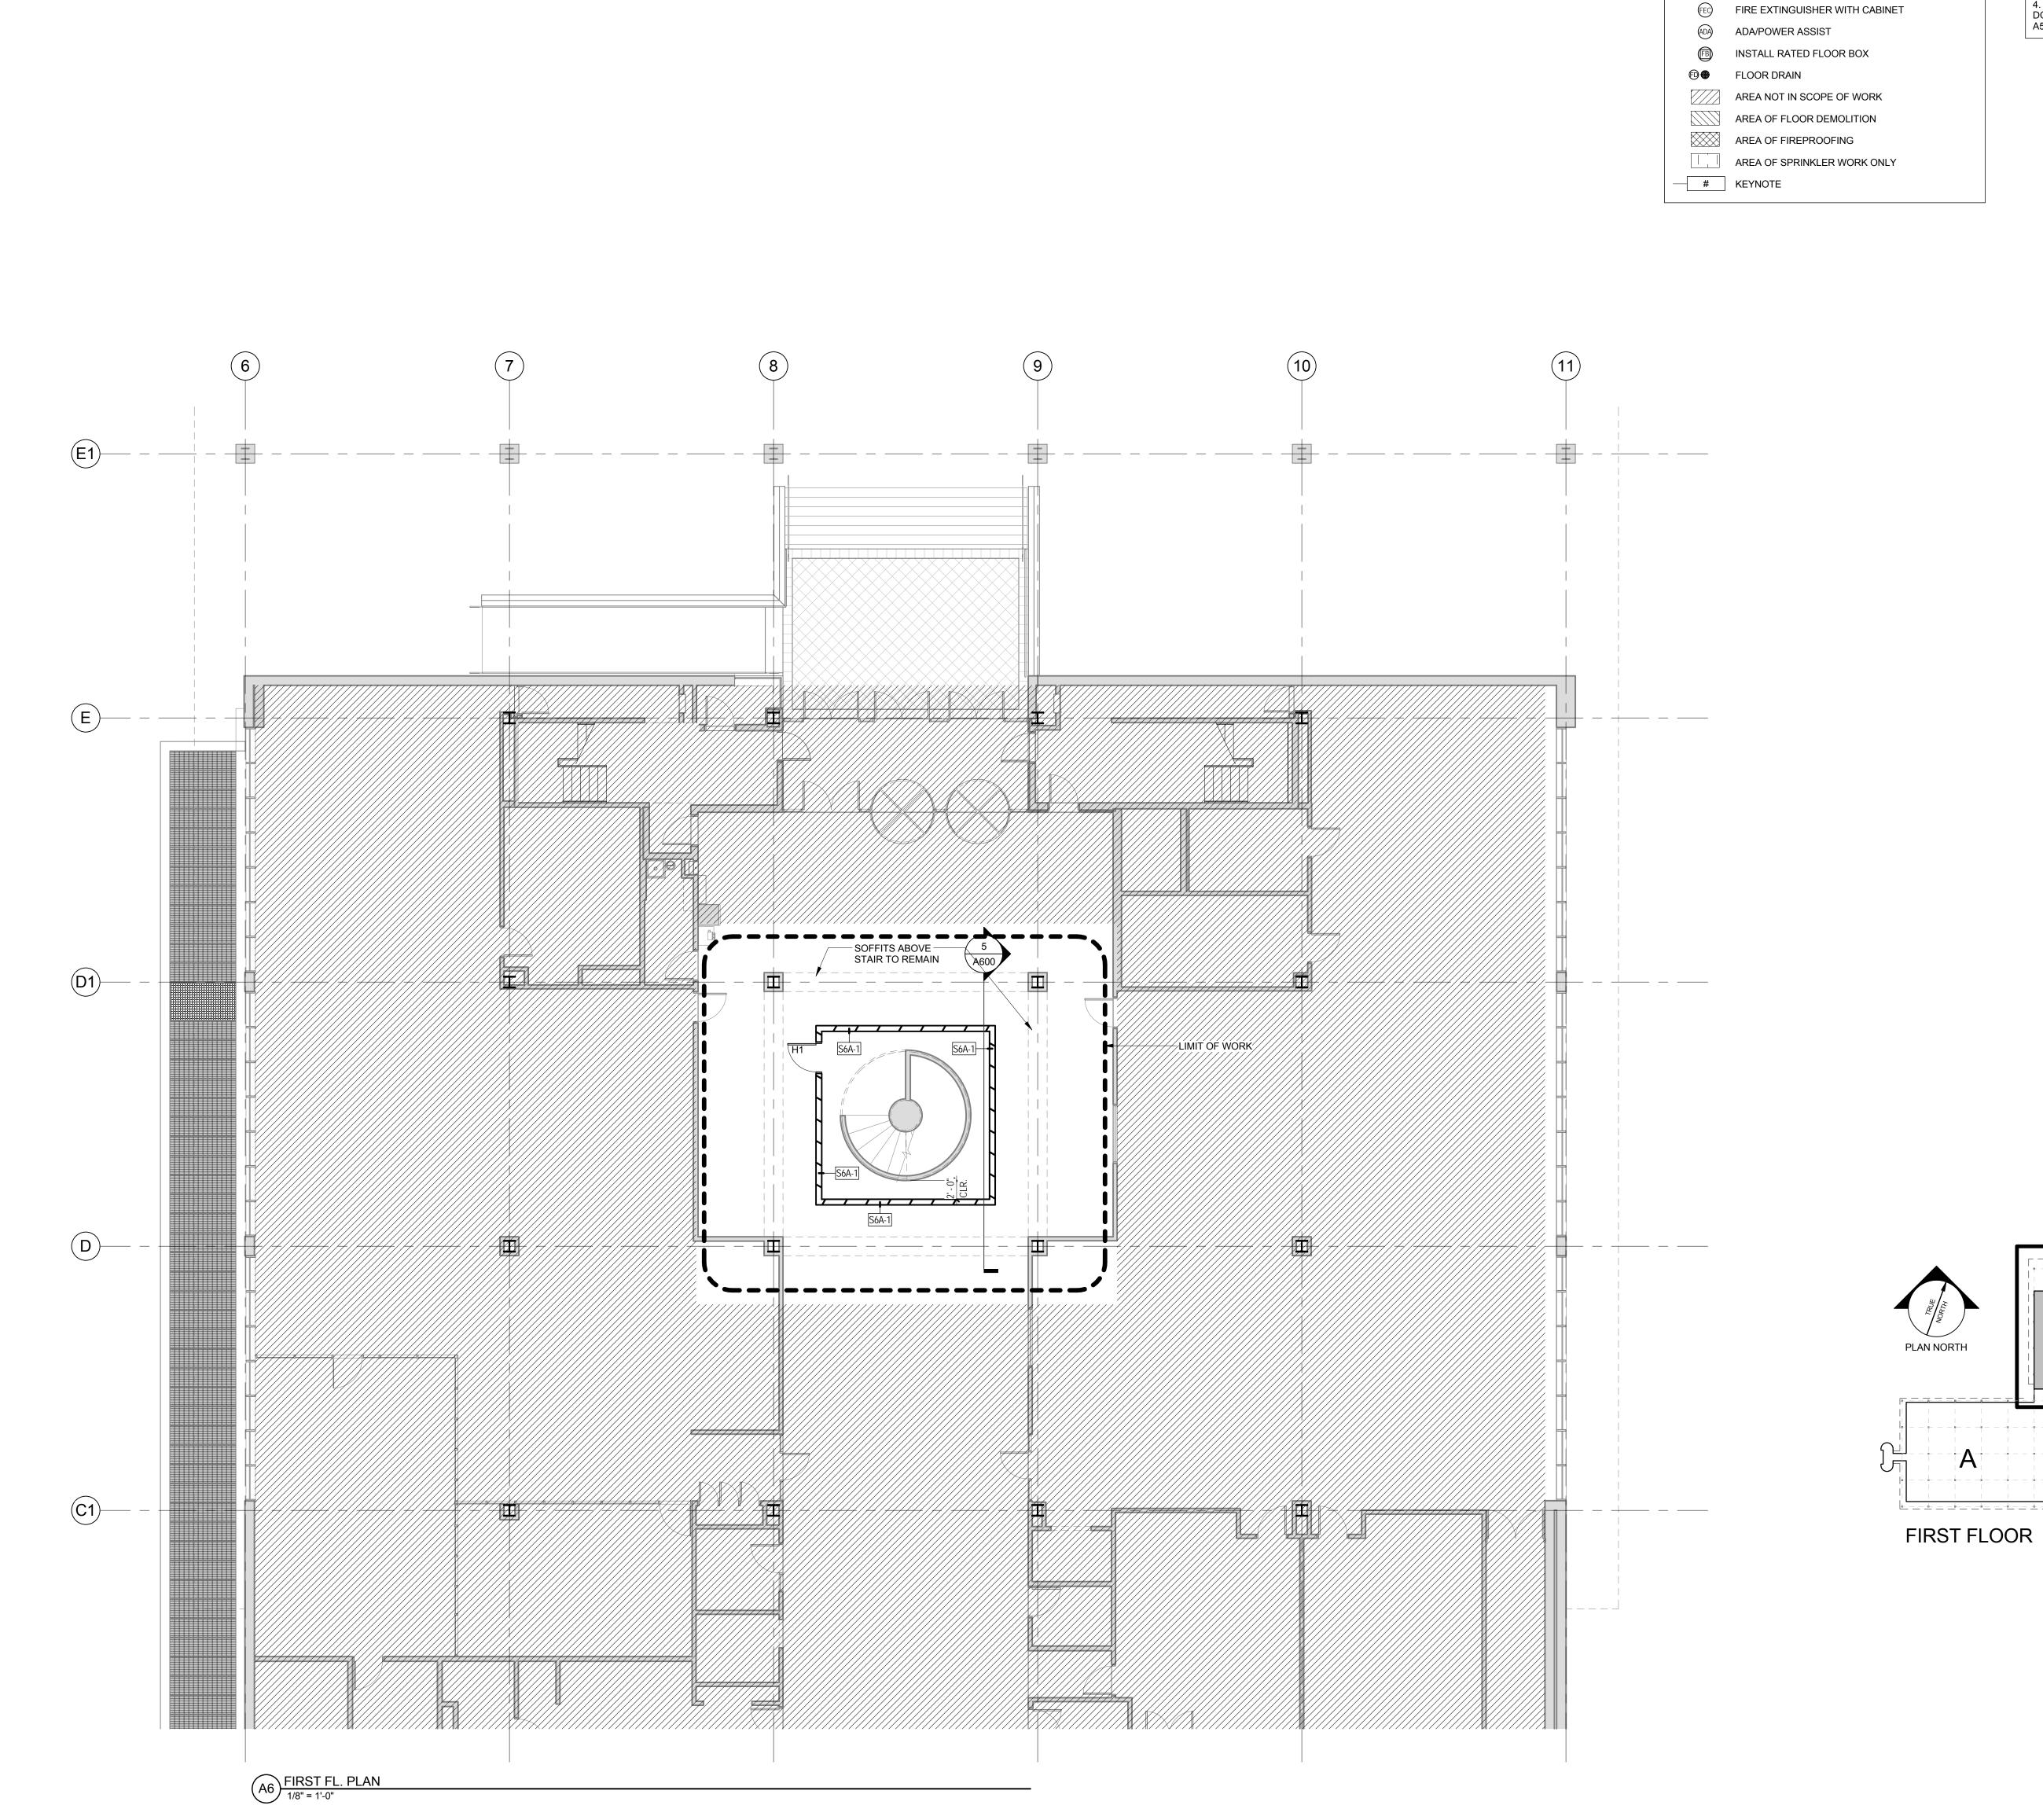

GRAPHIC LEGEND

■■ NEW WALLS

EXISTING WALLS TO REMAIN

[ [ ] ] WALLS TO BE DEMOLISHED

(ADA) EXISTING ADA/POWER ASSIST

(FE) EXISTING FIRE EXTINGUISHER

(FE) FIRE EXTINGUISHER

(FEC) EXISTING FIRE EXTINGUISHER WITH CABINET

1. PATCH AND REPAIR ALL EXISTING WALLS, FLOORS, CEILINGS, AND FINISHES AFFECTED OR DAMAGED BY TEMPORARY PARTITION REMOVAL. NOT ALL AREAS HAVE BEEN INDICATED ON DIAM, SEE TEMPORARY PARTITION LAYOUTS FOR AREAS OF

PARTITION REMOVAL. NOT ALL AREAS HAVE BEEN INDICATED ON PLAN. SEE TEMPORARY PARTITION LAYOUTS FOR AREAS OF IMPACT.

2. SEE CODE PLANS FOR LOCATIONS OF RATED WALLS AND ENSURE ALL EXISTING WALLS IN THOSE LOCATIONS EXTEND TO DECK AND ALL PENETRATIONS ARE PROPERLY FIRESTOPPED.

3. SOME OF THE NEW WORK MAY BE AFFECTED BY PREVIOUS ABATEMENT WORK. CONFIRM ANY DISCREPANCIES WITH ARCHITECT PRIOR TO PROCEEDING WITH WORK.

4. WALL INFILLS MARKED WITH WALL TYPE. IF INDICATED TYPE DOES NOT MATCH EXISTING THICKNESS, MODIFY TO MATCH, SEE A500 FOR WALL INFILL DETAILS.

A TITLE: 1ST FLR. NEW WORK PLAN

SHEET:

A101