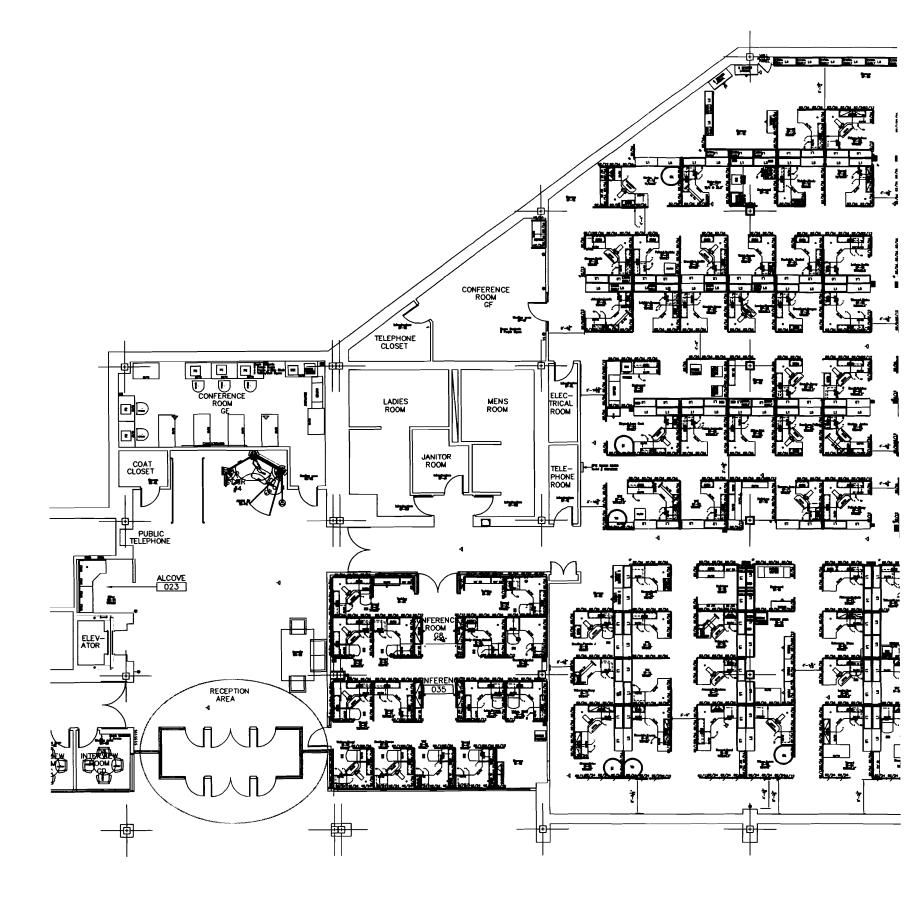

| Location/Address of Construction: UNUM                                                                                                                                                                                                                               | Provident                                              | - HO1 Congress St.,                                                              | Port                              | land, ME                                            |  |  |
|----------------------------------------------------------------------------------------------------------------------------------------------------------------------------------------------------------------------------------------------------------------------|--------------------------------------------------------|----------------------------------------------------------------------------------|-----------------------------------|-----------------------------------------------------|--|--|
| Total Square Footage of Proposed Structu                                                                                                                                                                                                                             | Square Footage of Lot                                  |                                                                                  |                                   |                                                     |  |  |
| Tax Assessor's Chart, Block & LotChart#Block#Lot#215001                                                                                                                                                                                                              | Owner:<br>UNUM                                         | Provident                                                                        | <b>Telephone:</b><br>207–575–5886 |                                                     |  |  |
| Lessee/Buyer's Name (If Applicable)                                                                                                                                                                                                                                  |                                                        | name, address &<br>: Ledgewood Construct<br>P.O. Box 8107<br>Portland, ME 04104  | ionW                              | ost Of<br>ork: <u>\$70,000</u><br>e: \$651.00       |  |  |
| Current use: <u>Commercial Office</u><br>If the location is currently vacant, what wa<br>Approximately how long has it been vaca<br>Proposed use: <u>Same</u><br>Project description: , New private office                                                           | nt:                                                    | hanch 1                                                                          | YAN                               | DENS MEDICALON<br>DATLAND, ME<br>1 8 2006<br>EEIVED |  |  |
| Contractor's name, address & telephone:<br>Who should we contact when the permit is<br>Malling address:<br>Same as Above<br>We will contact you by phone when the per<br>review the requirements before starting and<br>and a \$100.00 fee if any work starts before | 207-767-1<br>s ready:<br>ermit is read<br>y work, with | 866<br><u>Kevin McCosh</u><br>y. You must come in and<br>a Plan Reviewer. A stop | pick<br>work                      | up the permit and<br>order will be issued           |  |  |

| City of Portland, Main                                               | e - Building or Use   | Permit Application      | n Per                                   | mit No:         | Issue Date:           | CBL:                                                          |  |
|----------------------------------------------------------------------|-----------------------|-------------------------|-----------------------------------------|-----------------|-----------------------|---------------------------------------------------------------|--|
| 389 Congress Street, 0410                                            | 1 Tel: (207) 874-8703 | , Fax: (207) 874-871    | 6                                       | 06-0760         |                       | 215 B001001                                                   |  |
| Location of Construction: Owner Name:                                |                       |                         |                                         | ner Address:    |                       | Phone:                                                        |  |
| 2145 CONGRESS ST UNUM CORF                                           |                       | 22                      |                                         | CONGRESS        | S ST                  |                                                               |  |
| Business Name: Contractor Name                                       |                       | 2:                      | Contra                                  | ctor Address:   |                       | Phone                                                         |  |
| Ledgewood In                                                         |                       | PO Box 8107 Portland    |                                         | tland           | 2077671866            |                                                               |  |
| Lessee/Buyer's Name Phone:                                           |                       | Permit Ty               |                                         | Туре:           |                       | Zone:                                                         |  |
|                                                                      |                       |                         | Alterations - Commercial                |                 |                       | <u> </u>                                                      |  |
| Past Use:                                                            | Proposed Use:         |                         | Permit Fee: Cost of Work:               |                 |                       | CEO District:                                                 |  |
| Commercial                                                           | Commercial r          | new offices in HO1,     |                                         | \$651.00        | \$70,000.00           |                                                               |  |
|                                                                      | HO2, & HO3            |                         | FIRE                                    | DEPT:           | Approved INS          | PECTION:                                                      |  |
|                                                                      |                       |                         |                                         |                 | Denied                | PECTION:<br>Group: Type:<br>XPIRE + doand<br>A pline + 1/7/08 |  |
|                                                                      |                       |                         |                                         |                 |                       | ed + doanc                                                    |  |
|                                                                      |                       |                         | Se                                      | e Conc          | thing 1               | XPIRC                                                         |  |
| Proposed Project Description:                                        | Enistin Bldg          | 7                       | e Cond                                  |                 | "> 0, m, T 1/7/02     |                                                               |  |
| New Offices in HO1, HO2 &                                            | HO3 William           | ennos Sorag             | Signati                                 | ure: Great      | CH32 Sign             | nature:                                                       |  |
|                                                                      |                       | 0                       | PEDESTRIAN ACTIVITIES DISTRICT (P.A.D.) |                 |                       |                                                               |  |
|                                                                      |                       |                         | Action                                  | Approv          | d w/Conditions Denied |                                                               |  |
|                                                                      |                       |                         | Signat                                  | ure:            |                       | Date:                                                         |  |
| Permit Taken By: Date Applied For:                                   |                       |                         | <u> </u>                                | Zoning          | Approval              |                                                               |  |
| dmartin                                                              | 05/23/2006            |                         |                                         |                 |                       |                                                               |  |
| 1. This permit application does not preclude the                     |                       | Special Zone or Reviews |                                         | Zoning Appeal   |                       | Historic Preservation                                         |  |
| Applicant(s) from meeting applicable State and<br>Federal Rules.     |                       | Shoreland               |                                         | Uariance        |                       | Not in District or Landmark                                   |  |
|                                                                      |                       |                         |                                         |                 |                       |                                                               |  |
|                                                                      |                       |                         |                                         |                 |                       |                                                               |  |
| 3. Building permits are void if work is not started                  |                       | Flood Zone              |                                         | Conditional Use |                       | Requires Review                                               |  |
| within six (6) months of                                             |                       |                         |                                         |                 |                       |                                                               |  |
| False information may invalidate a building permit and stop all work |                       | Subdivision             |                                         | Interpretation  |                       | Approved                                                      |  |
|                                                                      |                       |                         |                                         |                 |                       |                                                               |  |
|                                                                      |                       | Site Plan               |                                         | Approved        | d                     | Approved w/Conditions                                         |  |
|                                                                      |                       |                         |                                         |                 |                       |                                                               |  |
|                                                                      |                       | Maj 🗌 Minor MM          | n                                       | Denied          |                       | Denjed                                                        |  |
|                                                                      |                       | INT.                    | 2                                       |                 |                       |                                                               |  |
|                                                                      |                       | Date: 57,310            | 1                                       | Date:           |                       | Date:                                                         |  |
|                                                                      |                       | <u> </u>                |                                         |                 |                       |                                                               |  |