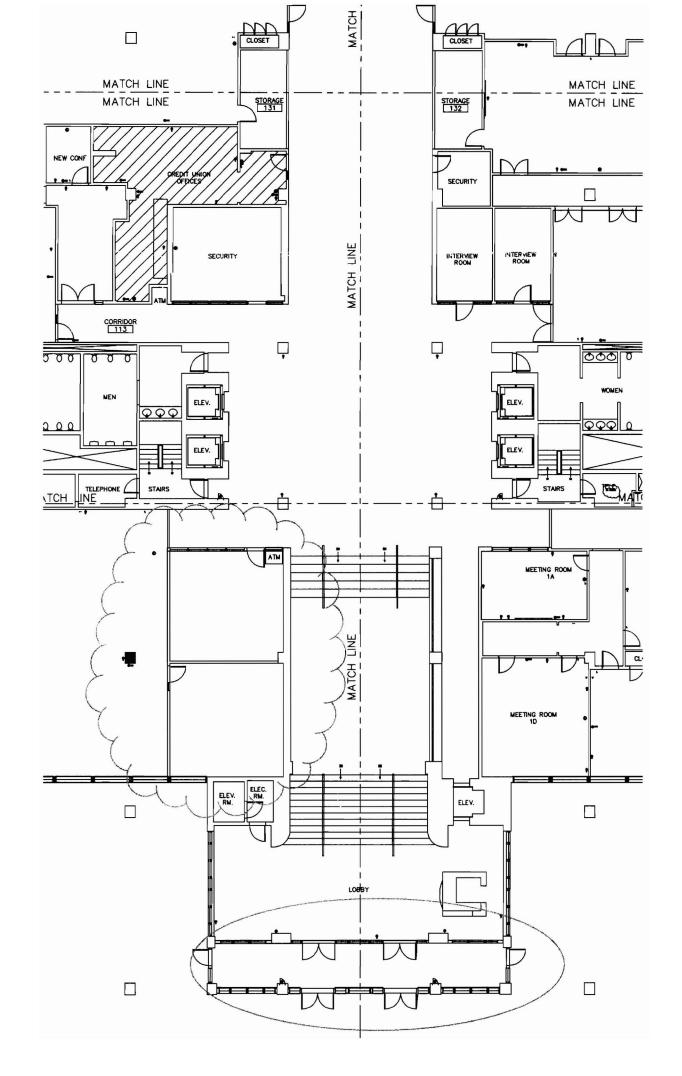

| Location/Address of Construction: UNUM                                                                                                                                                                                                                               | Provident                                              | - HO1 Congress St.,                                                              | Port                              | land, ME                                            |  |  |
|----------------------------------------------------------------------------------------------------------------------------------------------------------------------------------------------------------------------------------------------------------------------|--------------------------------------------------------|----------------------------------------------------------------------------------|-----------------------------------|-----------------------------------------------------|--|--|
| Total Square Footage of Proposed Structu                                                                                                                                                                                                                             | Square Footage of Lot                                  |                                                                                  |                                   |                                                     |  |  |
| Tax Assessor's Chart, Block & LotChart#Block#Lot#215001                                                                                                                                                                                                              | Owner:<br>UNUM                                         | Provident                                                                        | <b>Telephone:</b><br>207–575–5886 |                                                     |  |  |
| Lessee/Buyer's Name (If Applicable)                                                                                                                                                                                                                                  |                                                        | name, address &<br>: Ledgewood Construct<br>P.O. Box 8107<br>Portland, ME 04104  | ionW                              | ost Of<br>ork: <u>\$70,000</u><br>e: \$651.00       |  |  |
| Current use: <u>Commercial Office</u><br>If the location is currently vacant, what wa<br>Approximately how long has it been vaca<br>Proposed use: <u>Same</u><br>Project description: , New private office                                                           | nt:                                                    | hanch 1                                                                          | YAN                               | DENS MEDICALON<br>DATLAND, ME<br>1 8 2006<br>EEIVED |  |  |
| Contractor's name, address & telephone:<br>Who should we contact when the permit is<br>Malling address:<br>Same as Above<br>We will contact you by phone when the per<br>review the requirements before starting and<br>and a \$100.00 fee if any work starts before | 207-767-1<br>s ready:<br>ermit is read<br>y work, with | 866<br><u>Kevin McCosh</u><br>y. You must come in and<br>a Plan Reviewer. A stop | pick<br>work                      | up the permit and<br>order will be issued           |  |  |

| City of Portland, Main                                               | e - Building or Use   | Permit Application      | n Per                                   | mit No:         | Issue Date:           | CBL:                                                          |  |
|----------------------------------------------------------------------|-----------------------|-------------------------|-----------------------------------------|-----------------|-----------------------|---------------------------------------------------------------|--|
| 389 Congress Street, 0410                                            | 1 Tel: (207) 874-8703 | , Fax: (207) 874-871    | 6                                       | 06-0760         |                       | 215 B001001                                                   |  |
| Location of Construction: Owner Name:                                |                       |                         |                                         | ner Address:    |                       | Phone:                                                        |  |
| 2145 CONGRESS ST UNUM CORF                                           |                       | 22                      |                                         | CONGRESS        | S ST                  |                                                               |  |
| Business Name: Contractor Name                                       |                       | 2:                      | Contra                                  | ctor Address:   |                       | Phone                                                         |  |
| Ledgewood In                                                         |                       | PO Box 8107 Portland    |                                         | tland           | 2077671866            |                                                               |  |
| Lessee/Buyer's Name Phone:                                           |                       | Permit Ty               |                                         | Туре:           |                       | Zone:                                                         |  |
|                                                                      |                       |                         | Alterations - Commercial                |                 |                       | <u> </u>                                                      |  |
| Past Use:                                                            | Proposed Use:         |                         | Permit Fee: Cost of Work:               |                 |                       | CEO District:                                                 |  |
| Commercial                                                           | Commercial r          | new offices in HO1,     |                                         | \$651.00        | \$70,000.00           |                                                               |  |
|                                                                      | HO2, & HO3            |                         | FIRE                                    | DEPT:           | Approved INS          | PECTION:                                                      |  |
|                                                                      |                       |                         |                                         |                 | Denied                | PECTION:<br>Group: Type:<br>XPIRE + doand<br>A pline + 1/7/08 |  |
|                                                                      |                       |                         |                                         |                 |                       | ed + doanc                                                    |  |
|                                                                      |                       |                         | Se                                      | e Conc          | thing 1               | XPIRC                                                         |  |
| Proposed Project Description:                                        | Enistin Bldg          | 7                       | e Cond                                  |                 | "> 0, m, T 1/7/02     |                                                               |  |
| New Offices in HO1, HO2 &                                            | HO3 William           | ennos Sorag             | Signati                                 | ure: Great      | CH32 Sign             | nature:                                                       |  |
|                                                                      |                       | 0                       | PEDESTRIAN ACTIVITIES DISTRICT (P.A.D.) |                 |                       |                                                               |  |
|                                                                      |                       |                         | Action                                  | Approv          | d w/Conditions Denied |                                                               |  |
|                                                                      |                       |                         | Signat                                  | ure:            |                       | Date:                                                         |  |
| Permit Taken By: Date Applied For:                                   |                       |                         | <u> </u>                                | Zoning          | Approval              |                                                               |  |
| dmartin                                                              | 05/23/2006            |                         |                                         |                 |                       |                                                               |  |
| 1. This permit application does not preclude the                     |                       | Special Zone or Reviews |                                         | Zoning Appeal   |                       | Historic Preservation                                         |  |
| Applicant(s) from meeting applicable State and<br>Federal Rules.     |                       | Shoreland               |                                         | Uariance        |                       | Not in District or Landmark                                   |  |
|                                                                      |                       |                         |                                         |                 |                       |                                                               |  |
|                                                                      |                       |                         |                                         |                 |                       |                                                               |  |
| 3. Building permits are void if work is not started                  |                       | Flood Zone              |                                         | Conditional Use |                       | Requires Review                                               |  |
| within six (6) months of                                             |                       |                         |                                         |                 |                       |                                                               |  |
| False information may invalidate a building permit and stop all work |                       | Subdivision             |                                         | Interpretation  |                       | Approved                                                      |  |
|                                                                      |                       |                         |                                         |                 |                       |                                                               |  |
|                                                                      |                       | Site Plan               |                                         | Approved        | d                     | Approved w/Conditions                                         |  |
|                                                                      |                       |                         |                                         |                 |                       |                                                               |  |
|                                                                      |                       | Maj 🗌 Minor MM          | n                                       | Denied          |                       | Denjed                                                        |  |
|                                                                      |                       | INT.                    | 2                                       |                 |                       |                                                               |  |
|                                                                      |                       | Date: 57,310            | 1                                       | Date:           |                       | Date:                                                         |  |
|                                                                      |                       | <u> </u>                |                                         |                 |                       |                                                               |  |