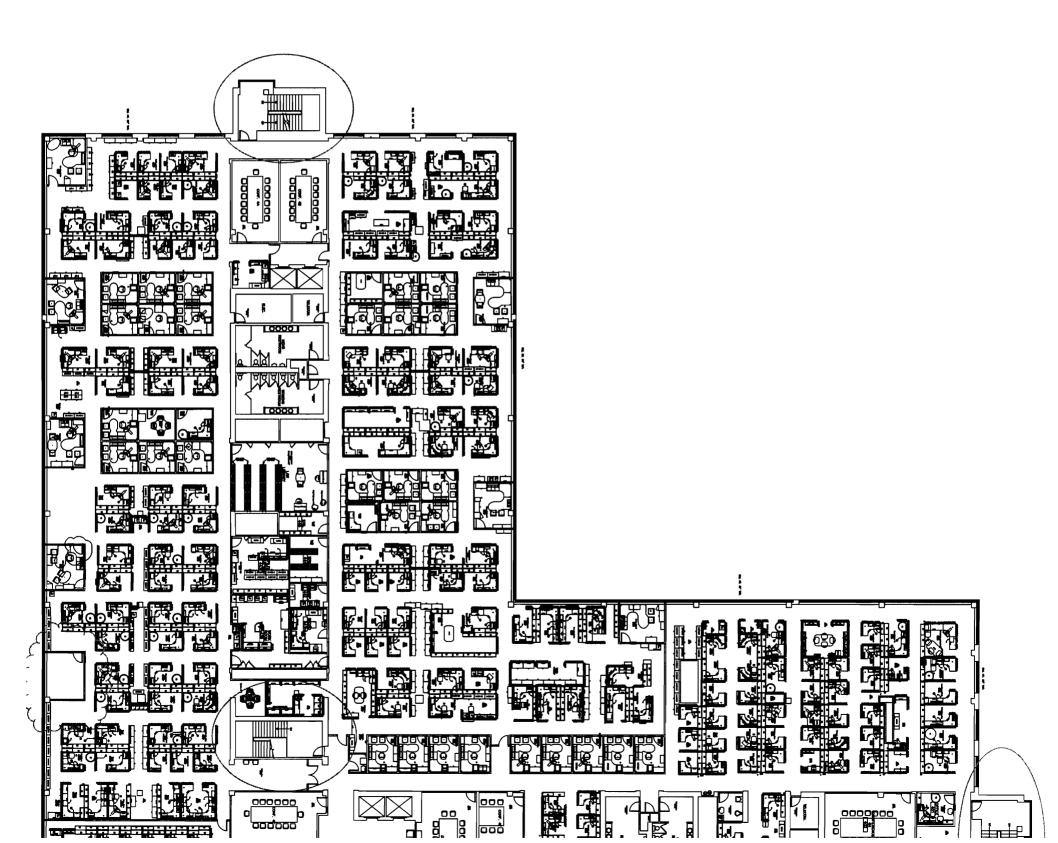

| Location/Address of Construction: UNUM                                                                                                                                                                                                                               | Provident                                              | - HO1 Congress St.,                                                              | Port                              | land, ME                                            |  |  |
|----------------------------------------------------------------------------------------------------------------------------------------------------------------------------------------------------------------------------------------------------------------------|--------------------------------------------------------|----------------------------------------------------------------------------------|-----------------------------------|-----------------------------------------------------|--|--|
| Total Square Footage of Proposed Structu                                                                                                                                                                                                                             | Square Footage of Lot                                  |                                                                                  |                                   |                                                     |  |  |
| Tax Assessor's Chart, Block & LotChart#Block#Lot#215001                                                                                                                                                                                                              | Owner:<br>UNUM                                         | Provident                                                                        | <b>Telephone:</b><br>207–575–5886 |                                                     |  |  |
| Lessee/Buyer's Name (If Applicable)                                                                                                                                                                                                                                  |                                                        | name, address &<br>: Ledgewood Construct<br>P.O. Box 8107<br>Portland, ME 04104  | ionW                              | ost Of<br>ork: <u>\$70,000</u><br>e: \$651.00       |  |  |
| Current use: <u>Commercial Office</u><br>If the location is currently vacant, what wa<br>Approximately how long has it been vaca<br>Proposed use: <u>Same</u><br>Project description: , New private office                                                           | nt:                                                    | hanch 1                                                                          | YAN                               | DENS MEDICALON<br>DATLAND, ME<br>1 8 2006<br>EEIVED |  |  |
| Contractor's name, address & telephone:<br>Who should we contact when the permit is<br>Malling address:<br>Same as Above<br>We will contact you by phone when the per<br>review the requirements before starting and<br>and a \$100.00 fee if any work starts before | 207-767-1<br>s ready:<br>ermit is read<br>y work, with | 866<br><u>Kevin McCosh</u><br>y. You must come in and<br>a Plan Reviewer. A stop | pick<br>work                      | up the permit and<br>order will be issued           |  |  |

| City of Portland, Main                                               | e - Building or Use   | Permit Application      | n Per                                   | mit No:         | Issue Date:           | CBL:                                                          |  |
|----------------------------------------------------------------------|-----------------------|-------------------------|-----------------------------------------|-----------------|-----------------------|---------------------------------------------------------------|--|
| 389 Congress Street, 0410                                            | 1 Tel: (207) 874-8703 | , Fax: (207) 874-871    | 6                                       | 06-0760         |                       | 215 B001001                                                   |  |
| Location of Construction: Owner Name:                                |                       |                         |                                         | ner Address:    |                       | Phone:                                                        |  |
| 2145 CONGRESS ST UNUM CORF                                           |                       | 22                      |                                         | CONGRESS        | S ST                  |                                                               |  |
| Business Name: Contractor Name                                       |                       | 2:                      | Contra                                  | ctor Address:   |                       | Phone                                                         |  |
| Ledgewood In                                                         |                       | PO Box 8107 Portland    |                                         | tland           | 2077671866            |                                                               |  |
| Lessee/Buyer's Name Phone:                                           |                       | Permit Ty               |                                         | Туре:           |                       | Zone:                                                         |  |
|                                                                      |                       |                         | Alterations - Commercial                |                 |                       | <u> </u>                                                      |  |
| Past Use:                                                            | Proposed Use:         |                         | Permit Fee: Cost of Work:               |                 |                       | CEO District:                                                 |  |
| Commercial                                                           | Commercial r          | new offices in HO1,     |                                         | \$651.00        | \$70,000.00           |                                                               |  |
|                                                                      | HO2, & HO3            |                         | FIRE                                    | DEPT:           | Approved INS          | PECTION:                                                      |  |
|                                                                      |                       |                         |                                         |                 | Denied                | PECTION:<br>Group: Type:<br>XPIRE + doand<br>A pline + 1/7/08 |  |
|                                                                      |                       |                         |                                         |                 |                       | ed + doanc                                                    |  |
|                                                                      |                       |                         | Se                                      | e Conc          | thing 1               | XPIRC                                                         |  |
| Proposed Project Description:                                        | Enistin Bldg          | 7                       | e Cond                                  |                 | "> 0, m, T 1/7/02     |                                                               |  |
| New Offices in HO1, HO2 &                                            | HO3 William           | ennos Sorag             | Signati                                 | ure: Great      | CH32 Sign             | nature:                                                       |  |
|                                                                      |                       | 0                       | PEDESTRIAN ACTIVITIES DISTRICT (P.A.D.) |                 |                       |                                                               |  |
|                                                                      |                       |                         | Action                                  | Approv          | d w/Conditions Denied |                                                               |  |
|                                                                      |                       |                         | Signat                                  | ure:            |                       | Date:                                                         |  |
| Permit Taken By: Date Applied For:                                   |                       |                         | <u> </u>                                | Zoning          | Approval              |                                                               |  |
| dmartin                                                              | 05/23/2006            |                         |                                         |                 |                       |                                                               |  |
| 1. This permit application does not preclude the                     |                       | Special Zone or Reviews |                                         | Zoning Appeal   |                       | Historic Preservation                                         |  |
| Applicant(s) from meeting applicable State and<br>Federal Rules.     |                       | Shoreland               |                                         | Uariance        |                       | Not in District or Landmark                                   |  |
|                                                                      |                       |                         |                                         |                 |                       |                                                               |  |
|                                                                      |                       |                         |                                         |                 |                       |                                                               |  |
| 3. Building permits are void if work is not started                  |                       | Flood Zone              |                                         | Conditional Use |                       | Requires Review                                               |  |
| within six (6) months of                                             |                       |                         |                                         |                 |                       |                                                               |  |
| False information may invalidate a building permit and stop all work |                       | Subdivision             |                                         | Interpretation  |                       | Approved                                                      |  |
|                                                                      |                       |                         |                                         |                 |                       |                                                               |  |
|                                                                      |                       | Site Plan               |                                         | Approved        | d                     | Approved w/Conditions                                         |  |
|                                                                      |                       |                         |                                         |                 |                       |                                                               |  |
|                                                                      |                       | Maj 🗌 Minor MM          | n                                       | Denied          |                       | Denjed                                                        |  |
|                                                                      |                       | INT.                    | 2                                       |                 |                       |                                                               |  |
|                                                                      |                       | Date: 57,310            | 1                                       | Date:           |                       | Date:                                                         |  |
|                                                                      |                       | <u> </u>                |                                         |                 |                       |                                                               |  |