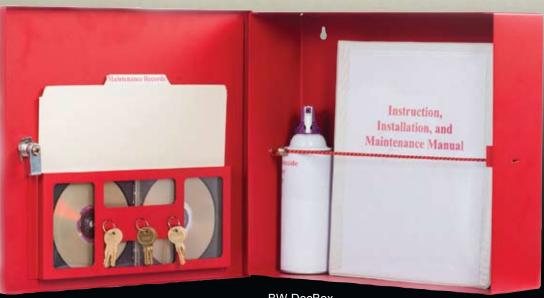

# THE DOCUMENT BOX

It's often important, or even required that you store documents near fire-panels or other systems you've installed.

The BW-DocBox is the easy answer!

**BW-DocBox** 

The door can be left blank, or one of the three labels may be used.

#### includes:

- · THREE labels:
  - "Fire Alarm Documents"
  - "As Built Permits"
  - "Test and Maintenance Documents"
- An adjustable bungee allows you to fit various sizes of binders, documents, smoke-cans, etc.
- A door bracket holds two CDs, three sets of keys and more documents
- A cam lock with two keys