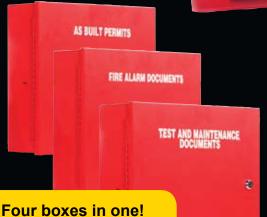

#### includes:

- · THREE labels:
  - "Fire Alarm Documents"
  - "As Built Permits"
  - "Test and Maintenance Documents"
- An adjustable bungee allows you to fit various sizes of binders, documents, smoke-cans, etc.
- A door bracket holds two CDs, three sets of keys and more documents
- A cam lock with two keys