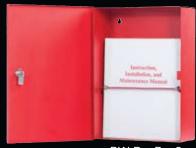

### **BW-DocBox2**

#### 11"W x 15"H x 4"D

Smaller and more basic model without the door bracket for CDs and key sets. However, it does have the three labels, adjustable bungee and a lock with two keys.

BW-DocBox2