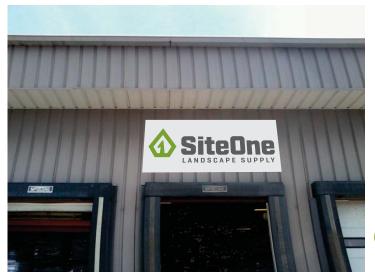

### SPECIFICATIONS:

WHITE FINISHED ALUMINUM COMPOSITE PANEL, VINYL LOGO GRAPHICS OF AVERY SC900-772-0 "GROW GREEN" AND 3M 7725-41 "DARK GRAY" TEXT.

MOUNT WITH APPROPRIATE NON-CORHOSIVE ANCHORS.

## **SPECIFICATIONS:**

WHITE FINISHED ALUMINUM COMPOSITE PANEL, VINYL LOGO GRAPHICS OF AVERY SC900-772-0 "GROW GREEN" AND 3M 7725-41 "DARK GRAY" TEXT. BOTTOM OF THE PANEL SHALL HAVE THE "DARK GRAY" VINYL OVERLAY WITH ALL TEXT AND GRAPHICS REVERSE WEEDED.

MOUNT WITH APPROPRIATE NON-CORHOSIVE ANCHORS.