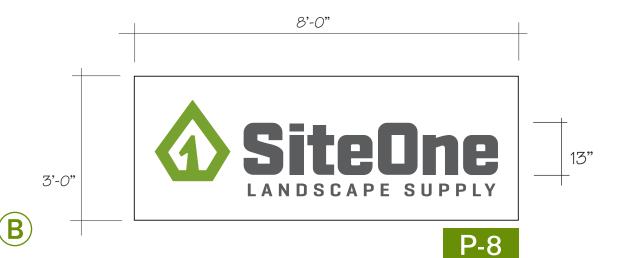

### SPECIFICATIONS:

WHITE FINISHED ALUMINUM COMPOSITE PANEL, VINYL LOGO GRAPHICS OF AVERY SC900-772-0 "GROW GREEN" AND 3M 7725-41 "DARK GRAY" TEXT.

MOUNT WITH APPROPRIATE NON-CORHOSIVE ANCHORS.

MOUNT WITH APPROPRIATE NON-CORHOSIVE ANCHORS.