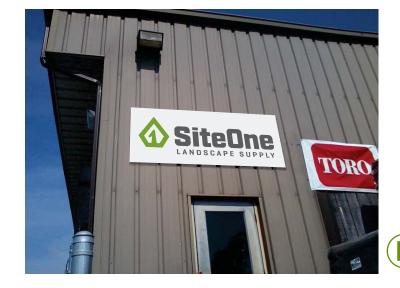

### SPECIFICATIONS:

WHITE FINISHED ALUMINUM COMPOSITE PANEL, VINYL LOGO GRAPHICS OF AVERY SC900-772-0 "GROW GREEN" AND 3M 7725-41 "DARK GRAY" TEXT.

MOUNT WITH APPROPRIATE NON-CORHOSIVE ANCHORS.

## **SPECIFICATIONS:**

WHITE FINISHED ALUMINUM COMPOSITE PANEL, VINYL LOGO GRAPHICS OF AVERY SC900-772-0 "GROW GREEN" AND 3M 7725-41 "DARK GRAY" TEXT. BOTTOM OF THE PANEL SHALL HAVE THE "DARK GRAY" VINYL OVERLAY WITH ALL TEXT AND GRAPHICS REVERSE WEEDED.

MOUNT WITH APPROPRIATE NON-CORHOSIVE ANCHORS.