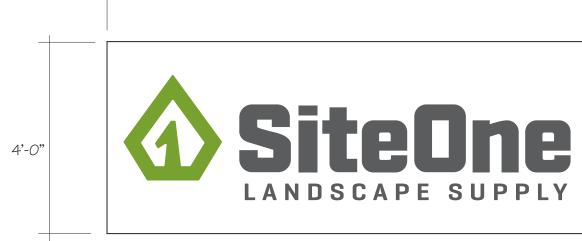

### SPECIFICATIONS:

WHITE FINISHED ALUMINUM COMPOSITE PANEL, VINYL LOGO GRAPHICS OF AVERY SC900-772-0 "GROW GREEN" AND 3M 7725-41 "DARK GRAY" TEXT.

MOUNT WITH APPROPRIATE NON-CORHOSIVE ANCHORS.

## **SPECIFICATIONS:**

WHITE FINISHED ALUMINUM COMPOSITE PANEL, VINYL LOGO GRAPHICS OF AVERY SC900-772-0 "GROW GREEN" AND 3M 7725-41 "DARK GRAY" TEXT. BOTTOM OF THE PANEL SHALL HAVE THE "DARK GRAY" VINYL OVERLAY WITH ALL TEXT AND GRAPHICS REVERSE WEEDED.

MOUNT WITH APPROPRIATE NON-CORHOSIVE ANCHORS.