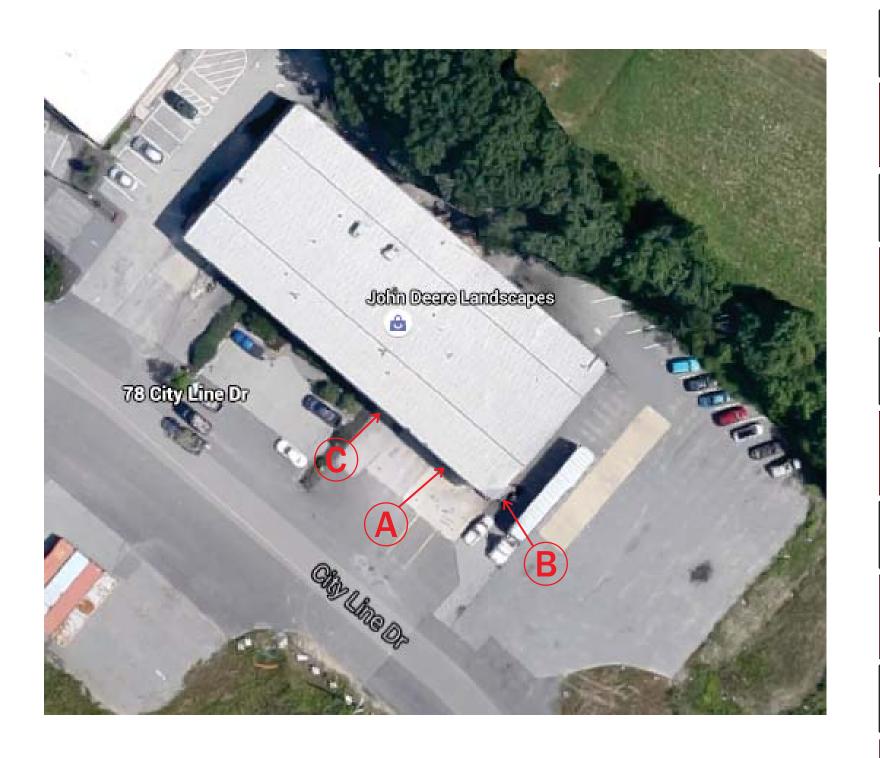

IFICATIONS:

WHITE FINISHED ALUMINUM COMPOSITE PANEL, VINYL LOGO GRAPHICS OF AVERY SC900-772-0 "GROW GREEN" AND 3M 7725-41 "DARK GRAY" TEXT.

MOUNT WITH APPROPRIATE NON-CORHOSIVE ANCHORS.

## SYMCOM

1106 Hawthorne Avenue Modesto, California 95350-3025

Tel: 209-523-5444

symcom@att.net

PROJECT:



#### ADDRESS:

78 City Line Dr. Bldg. 7, Lot 5 Portland, ME 04102

#### DESCRIPTION:

Store ID Panels

SCALE:

#### DRAWING #

51-278

DATE: 10/11/15

REVISION #

©2015 Scott L. Langpap





## **SPECIFICATIONS:**

WHITE FINISHED ALUMINUM COMPOSITE PANEL, VINYL LOGO GRAPHICS OF AVERY SC900-772-0 "GROW GREEN" AND 3M 7725-41 "DARK GRAY" TEXT. BOTTOM OF THE PANEL SHALL HAVE THE "DARK GRAY" VINYL OVERLAY WITH ALL TEXT AND GRAPHICS REVERSE WEEDED.

MOUNT WITH APPROPRIATE NON-CORHOSIVE ANCHORS.







# SYMCOM

1106 Hawthorne Avenue Modesto, California 95350-3025

Tel: 209-523-5444

symcom@att.net

PROJECT:



ADDRESS:

78 City Line Dr. Bldg. 7, Lot 5 Portland, ME 04102

DESCRIPTION:

Store ID Panels

SCALE:

DRAWING #

**S1-278** 

DATE:

10/11/15 Revision #

©2015 Scott L. Langpap