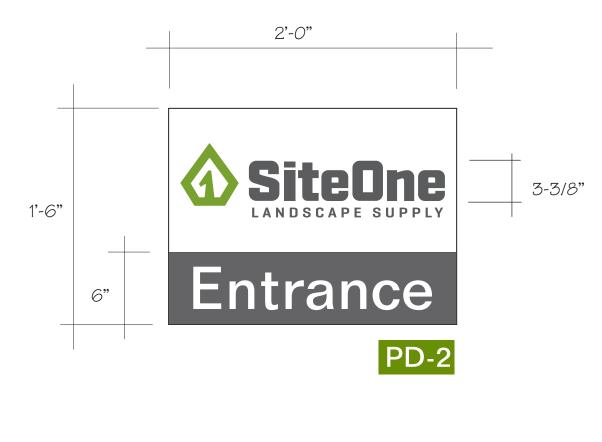

## **SPECIFICATIONS:**

WHITE FINISHED ALUMINUM COMPOSITE PANEL, VINYL LOGO GRAPHICS OF AVERY SC900-772-0 "GROW GREEN" AND 3M 7725-41 "DARK GRAY" TEXT. BOTTOM OF THE PANEL SHALL HAVE THE "DARK GRAY" VINYL OVERLAY WITH ALL TEXT AND GRAPHICS REVERSE WEEDED.

MOUNT WITH APPROPRIATE NON-CORHOSIVE ANCHORS.