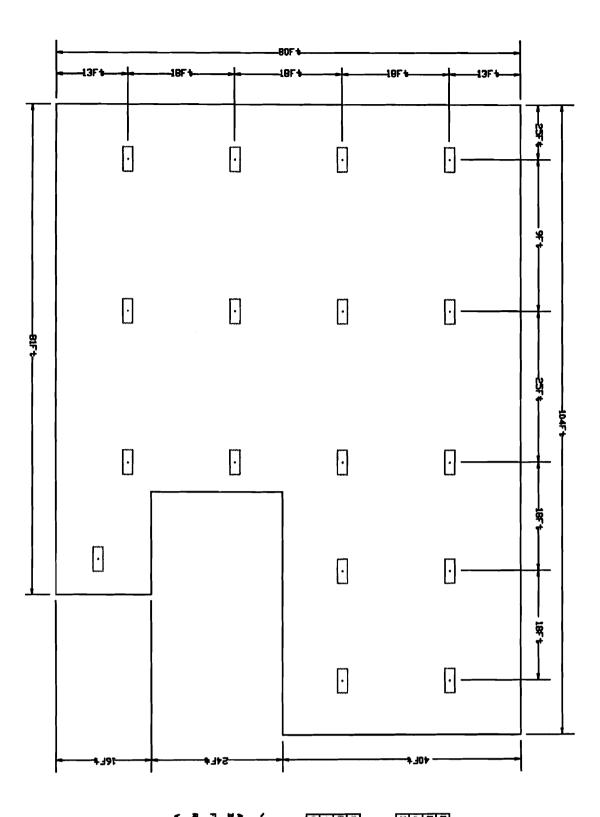

JETPORT PLAZA 4-LAIP\_Variplane 6-LAIP\_Variplane ľ DalcType Bluebrance 1 7 7

אינגי נוגאיזאנג צועוזנאיג, נוגב איז ואיז, וב - 19/19/19

FIXTURES ARE PENNANT CHAIN NOLMIED AT 19FT AFF REFLECTINGED 10C/201/20F