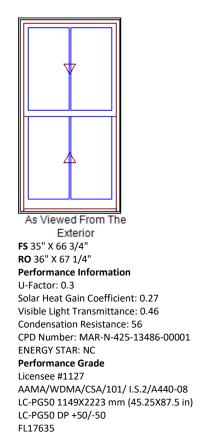

| Line #5                                | Mark Unit: Hall |                                                                                                                                                                                                                                                                                                                                                                                                                                                                                                                                                               | Net Price:                                  |        | 1,238.92 |
|----------------------------------------|-----------------|---------------------------------------------------------------------------------------------------------------------------------------------------------------------------------------------------------------------------------------------------------------------------------------------------------------------------------------------------------------------------------------------------------------------------------------------------------------------------------------------------------------------------------------------------------------|---------------------------------------------|--------|----------|
| Qty: 1                                 |                 |                                                                                                                                                                                                                                                                                                                                                                                                                                                                                                                                                               | Ext. Net Price:                             | USD    | 1,238.92 |
| Windows and Doors<br>Built around you. | k               | Mixed Exterior Colors<br>Stone White Clad Exterior<br>Hindrance: Color Mismatch: Frame and Si<br>Painted Interior Finish - White - Pine Interior<br>Clad Ultimate Double Hung - Next Generat<br>Frame Size 35" X 66 3/4"<br>Rough Opening 36" X 67 1/4"<br>Top Sash<br>Ebony Clad Sash Exterior<br>Painted Interior Finish - White - Pine<br>IG<br>Low E2 w/Argon<br>Stainless Perimeter and Spacer Bat<br>5/8" SDL - With Spacer Bar - Stainless<br>Rectangular - Special Cut 2W1H<br>Ebony Clad Ext - Painted Interior Fin<br>Ogee Interior Glazing Profile | or<br>ion 2.0<br>e Sash Interior<br>r<br>ss | natch. |          |

Bottom Sash Ebony Clad Sash Exterior Painted Interior Finish - White - Pine Sash Interior IG Low E2 w/Argon Stainless Perimeter and Spacer Bar 5/8" SDL - With Spacer Bar - Stainless Rectangular - Special Cut 2W1H Ebony Clad Ext - Painted Interior Finish - White - Pine Int Ogee Interior Glazing Profile White Interior Weatherstrip Package White Exterior Weatherstrip Package Bronze Sash Lock Bronze Top Sash Strike Plate Assembly Color Aluminum Screen Charcoal Fiberglass Mesh Stone White Surround 4 9/16" Jambs Nailing Fin