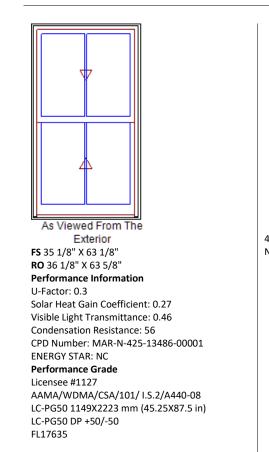

| Line #6                                                                                                                                                                                                                                                                                                                                                                                                                                                                                                                                                                                                                                                                                                                                                                                                                                                                                                                                                                                                                                                                                                                                                                                                                                                                                                                                                                                                                                                                                                                                                                                                                                                                                                                                                                                                                                                                                                                                                                                                                                                                                                                                                                                                                                                                                                                                                                                                                                                                                               | Mark Unit: BR1                                                                                              |                                                                                                                                                                                                                                                                                                                                                                                                                                                                                                                                                                                                                                                                                                                                                                                                                                                                                                                                                                                                                                                                                                                                                                                                                                                         | Net Price:                                                                                                                                                      |     | 1,182.52 |
|-------------------------------------------------------------------------------------------------------------------------------------------------------------------------------------------------------------------------------------------------------------------------------------------------------------------------------------------------------------------------------------------------------------------------------------------------------------------------------------------------------------------------------------------------------------------------------------------------------------------------------------------------------------------------------------------------------------------------------------------------------------------------------------------------------------------------------------------------------------------------------------------------------------------------------------------------------------------------------------------------------------------------------------------------------------------------------------------------------------------------------------------------------------------------------------------------------------------------------------------------------------------------------------------------------------------------------------------------------------------------------------------------------------------------------------------------------------------------------------------------------------------------------------------------------------------------------------------------------------------------------------------------------------------------------------------------------------------------------------------------------------------------------------------------------------------------------------------------------------------------------------------------------------------------------------------------------------------------------------------------------------------------------------------------------------------------------------------------------------------------------------------------------------------------------------------------------------------------------------------------------------------------------------------------------------------------------------------------------------------------------------------------------------------------------------------------------------------------------------------------------|-------------------------------------------------------------------------------------------------------------|---------------------------------------------------------------------------------------------------------------------------------------------------------------------------------------------------------------------------------------------------------------------------------------------------------------------------------------------------------------------------------------------------------------------------------------------------------------------------------------------------------------------------------------------------------------------------------------------------------------------------------------------------------------------------------------------------------------------------------------------------------------------------------------------------------------------------------------------------------------------------------------------------------------------------------------------------------------------------------------------------------------------------------------------------------------------------------------------------------------------------------------------------------------------------------------------------------------------------------------------------------|-----------------------------------------------------------------------------------------------------------------------------------------------------------------|-----|----------|
| Qty: 1                                                                                                                                                                                                                                                                                                                                                                                                                                                                                                                                                                                                                                                                                                                                                                                                                                                                                                                                                                                                                                                                                                                                                                                                                                                                                                                                                                                                                                                                                                                                                                                                                                                                                                                                                                                                                                                                                                                                                                                                                                                                                                                                                                                                                                                                                                                                                                                                                                                                                                |                                                                                                             |                                                                                                                                                                                                                                                                                                                                                                                                                                                                                                                                                                                                                                                                                                                                                                                                                                                                                                                                                                                                                                                                                                                                                                                                                                                         | Ext. Net Price:                                                                                                                                                 | USD | 1,182.52 |
| Built around you<br>Built | m The<br>s"<br>g"<br>g"<br>mation<br>efficient: 0.27<br>mittance: 0.46<br>stance: 56<br>R-N-425-13486-00001 | Mixed Exterior Colors<br>Stone White Clad Exterior<br>Hindrance: Color Mismatch: Frame and S<br>Painted Interior Finish - White - Pine Interior<br>Clad Ultimate Double Hung - Next Generat<br>Frame Size 35 1/8" X 63 1/8"<br>Rough Opening 36 1/8" X 63 5/8"<br>Top Sash<br>Ebony Clad Sash Exterior<br>Painted Interior Finish - White - Pine<br>IG<br>Low E2 w/Argon<br>Stainless Perimeter and Spacer Ba<br>5/8" SDL - With Spacer Bar - Stainles<br>Rectangular - Special Cut 2W1H<br>Ebony Clad Ext - Painted Interior Fin<br>Ogee Interior Glazing Profile<br>Bottom Sash<br>Ebony Clad Sash Exterior<br>Painted Interior Finish - White - Pine<br>IG<br>Low E2 w/Argon<br>Stainless Perimeter and Spacer Ba<br>5/8" SDL - With Spacer Bar - Stainless<br>Rectangular - Special Cut 2W1H<br>Ebony Clad Sash Exterior<br>Painted Interior Finish - White - Pine<br>IG<br>Low E2 w/Argon<br>Stainless Perimeter and Spacer Ba<br>5/8" SDL - With Spacer Bar - Stainless<br>Rectangular - Special Cut 2W1H<br>Ebony Clad Ext - Painted Interior Fin<br>Ogee Interior Glazing Profile<br>White Interior Weatherstrip Package<br>White Exterior Weatherstrip Package<br>Bronze Sash Lock<br>Bronze Top Sash Strike Plate Assembly<br>Aluminum Screen | ash exterior colors do not m<br>or<br>ion 2.0<br>2 Sash Interior<br>r<br>iss<br>ish - White - Pine Int<br>2 Sash Interior<br>r<br>iss<br>ish - White - Pine Int |     |          |

Processed on: 10/10/2017 8:25:44 AM

Charcoal Fiberglass Mesh Stone White Surround 4 9/16" Jambs Nailing Fin

| Line #7                                                                                                                                                                                                                                                                                                                                                                                                                                                                            | Mark Unit: BR2                                                                                                                 |                                                                                                                                                                                                                                                                                                                                                                                                                                                                                                                                                                                                                                                                                                                                                                                                                                                                                                                                                                                                                                                                                                                                                                                                                                                               | Net Price:                                                                                                                                                    |          | 1,182.52 |
|------------------------------------------------------------------------------------------------------------------------------------------------------------------------------------------------------------------------------------------------------------------------------------------------------------------------------------------------------------------------------------------------------------------------------------------------------------------------------------|--------------------------------------------------------------------------------------------------------------------------------|---------------------------------------------------------------------------------------------------------------------------------------------------------------------------------------------------------------------------------------------------------------------------------------------------------------------------------------------------------------------------------------------------------------------------------------------------------------------------------------------------------------------------------------------------------------------------------------------------------------------------------------------------------------------------------------------------------------------------------------------------------------------------------------------------------------------------------------------------------------------------------------------------------------------------------------------------------------------------------------------------------------------------------------------------------------------------------------------------------------------------------------------------------------------------------------------------------------------------------------------------------------|---------------------------------------------------------------------------------------------------------------------------------------------------------------|----------|----------|
| Qty: 1                                                                                                                                                                                                                                                                                                                                                                                                                                                                             |                                                                                                                                |                                                                                                                                                                                                                                                                                                                                                                                                                                                                                                                                                                                                                                                                                                                                                                                                                                                                                                                                                                                                                                                                                                                                                                                                                                                               | Ext. Net Price:                                                                                                                                               | USD      | 1,182.52 |
| Built around vou<br>Built around vou<br>Built around vou<br>As Viewed From<br>Exterior<br>FS 35 1/8" X 63 1/8"<br>RO 36 1/8" X 63 5/8<br>Performance Inform<br>U-Factor: 0.3<br>Solar Heat Gain Coef<br>Visible Light Transm<br>Condensation Resist<br>CPD Number: MAR-I<br>ENERGY STAR: NC<br>Performance Grade<br>Licensee #1127<br>AAMA/WDMA/CSA/<br>LC-PG50 1149X2223<br>LC-PG50 DP +50/-50<br>FL17635 | The<br>mation<br>fficient: 0.27<br>ittance: 0.46<br>ance: 56<br>N-425-13486-00001<br>(101/ I.S.2/A440-08<br>mm (45.25X87.5 in) | Mixed Exterior Colors<br>Stone White Clad Exterior<br>Hindrance: Color Mismatch: Frame and S<br>Painted Interior Finish - White - Pine Interior<br>Clad Ultimate Double Hung - Next Generat<br>Frame Size 35 1/8" X 63 1/8"<br>Rough Opening 36 1/8" X 63 5/8"<br>Top Sash<br>Ebony Clad Sash Exterior<br>Painted Interior Finish - White - Pine<br>IG<br>Low E2 w/Argon<br>Stainless Perimeter and Spacer Ba<br>5/8" SDL - With Spacer Bar - Stainless<br>Rectangular - Special Cut 2W1H<br>Ebony Clad Ext - Painted Interior Fin<br>Ogee Interior Glazing Profile<br>Bottom Sash<br>Ebony Clad Sash Exterior<br>Painted Interior Finish - White - Pine<br>IG<br>Low E2 w/Argon<br>Stainless Perimeter and Spacer Ba<br>5/8" SDL - With Spacer Bar - Stainless<br>Rectangular - Special Cut 2W1H<br>Ebony Clad Ext - Painted Interior Fin<br>Ogee Interior Glazing Profile<br>Bottom Sash<br>Ebony Clad Ext - Painted Interior Fin<br>Ogee Interior Glazing Profile<br>White Interior Weatherstrip Package<br>White Exterior Weatherstrip Package<br>White Exterior Weatherstrip Package<br>Bronze Sash Lock<br>Bronze Top Sash Strike Plate Assembly<br>Aluminum Screen<br>Charcoal Fiberglass Mesh<br>Stone White Surround<br>4 9/16" Jambs<br>Nailing Fin | ash exterior colors do not m<br>or<br>ion 2.0<br>e Sash Interior<br>r<br>ss<br>ish - White - Pine Int<br>e Sash Interior<br>r<br>ss<br>ish - White - Pine Int | <u> </u> |          |