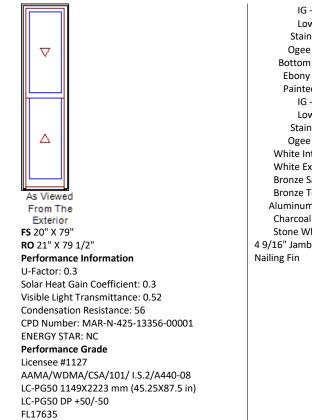

| Ext. Net Price: | USD    | 6,373.20 |
| Windows and Doors<br>Built around you. |                       | Mixed Exterior Colors<br>Stone White Clad Exterior<br><b>Hindrance: Color Mismatch: Frame and S</b><br>Painted Interior Finish - White - Pine Interi<br>Clad Ultimate Double Hung - Next Generat<br>Frame Size 20" X 79"<br>Rough Opening 21" X 79 1/2"<br>Top Sash<br>Ebony Clad Sash Exterior<br>Painted Interior Finish - White - Pine | or<br>ion 2.0   | natch. |          |



| IG - 1 Lite                                          |
|------------------------------------------------------|
| Low E2 w/Argon                                       |
| Stainless Perimeter Bar                              |
| Ogee Interior Glazing Profile                        |
| Bottom Sash                                          |
| Ebony Clad Sash Exterior                             |
| Painted Interior Finish - White - Pine Sash Interior |
| IG - 1 Lite                                          |
| Low E2 w/Argon                                       |
| Stainless Perimeter Bar                              |
| Ogee Interior Glazing Profile                        |
| White Interior Weatherstrip Package                  |
| White Exterior Weatherstrip Package                  |