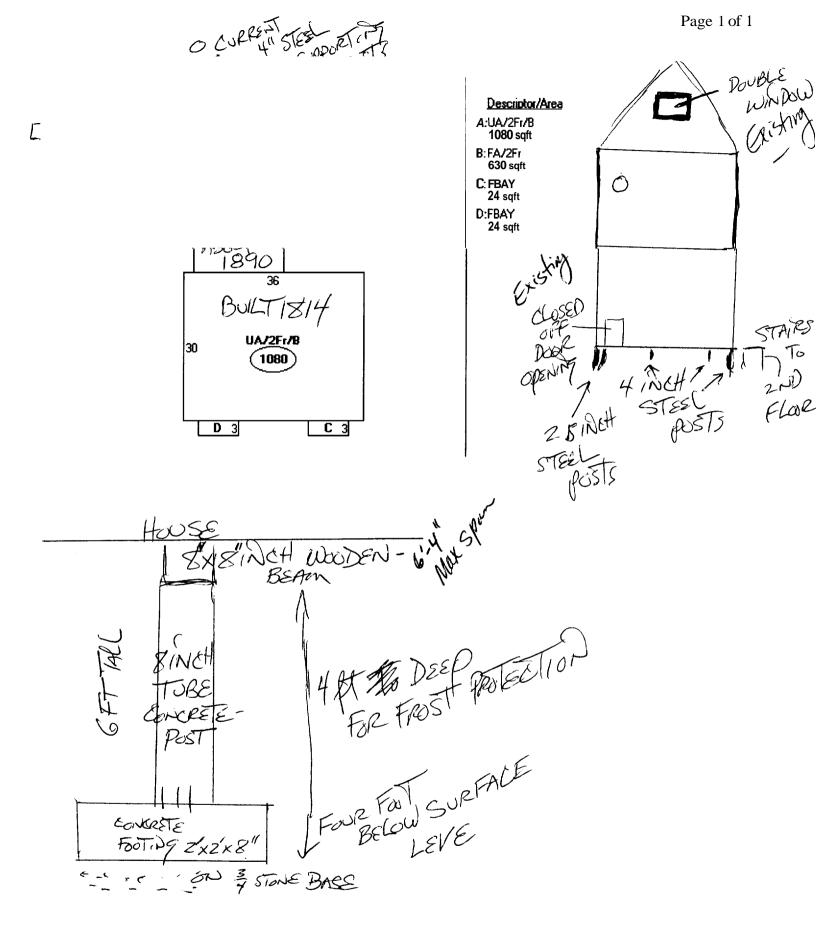

| Location/Address of Construction: 1169                                                                                     | WESTBROOK ST. T                    | BRTZAND                          |  |  |
|----------------------------------------------------------------------------------------------------------------------------|------------------------------------|----------------------------------|--|--|
| Total Square Footage of Proposed Structure 16- Square Footage of Lot<br>4 Sq. FEET For EACH Support × 40r6 = 24 .33( ACRES |                                    |                                  |  |  |
| Tax Assessor's Chart, Block & Lot<br>Chart# Block# Lot#<br>213 Fo04 co1                                                    | Owner:<br>KEITH AND ROSEMARY IVI   | Telephone: 20?=<br>450N 774-4252 |  |  |
| Lessee/Buyer's Name (If Applicable)                                                                                        | Applicant name, address & telephon | e: Cost Of<br>Work: \$ 300 •     |  |  |
| N/A                                                                                                                        | KEITH MASSION                      | Work: \$ 500 °                   |  |  |
|                                                                                                                            | TOF BUILDERIL AN                   | Fee: \$                          |  |  |
| Current Specific use: <u>RESIDENTIA</u>                                                                                    | - TOB FAMILY                       | A CE                             |  |  |
| Proposed Specific use: RESIDENTIAL - Two Proposed Specific use:                                                            |                                    |                                  |  |  |
| Project description: INSTALL 4-6 POSTO BEAMENT FOUTING, CONCRETE<br>8 INCH TUBE, AND 8"X 8" BEAM TO PROVIDE ADDITIONAL     |                                    |                                  |  |  |
| SUPPORT FOR 2 STORY ADDITION (1890) TO HETORIE                                                                             |                                    |                                  |  |  |
| Support FOR 2 STOR ADDITION (1890) TO HETORIE<br>HOME (1814). No NEW CONSTRUCTION, OTHER THAN Supports.                    |                                    |                                  |  |  |
| Contractor's name, address & telephone: SELF                                                                               |                                    |                                  |  |  |
| Who should we contact when the permit is ready: $K \in ITHMASJ$                                                            |                                    |                                  |  |  |
| Mailing address: 1/69                                                                                                      |                                    |                                  |  |  |
|                                                                                                                            |                                    | Phone: 774-4282                  |  |  |