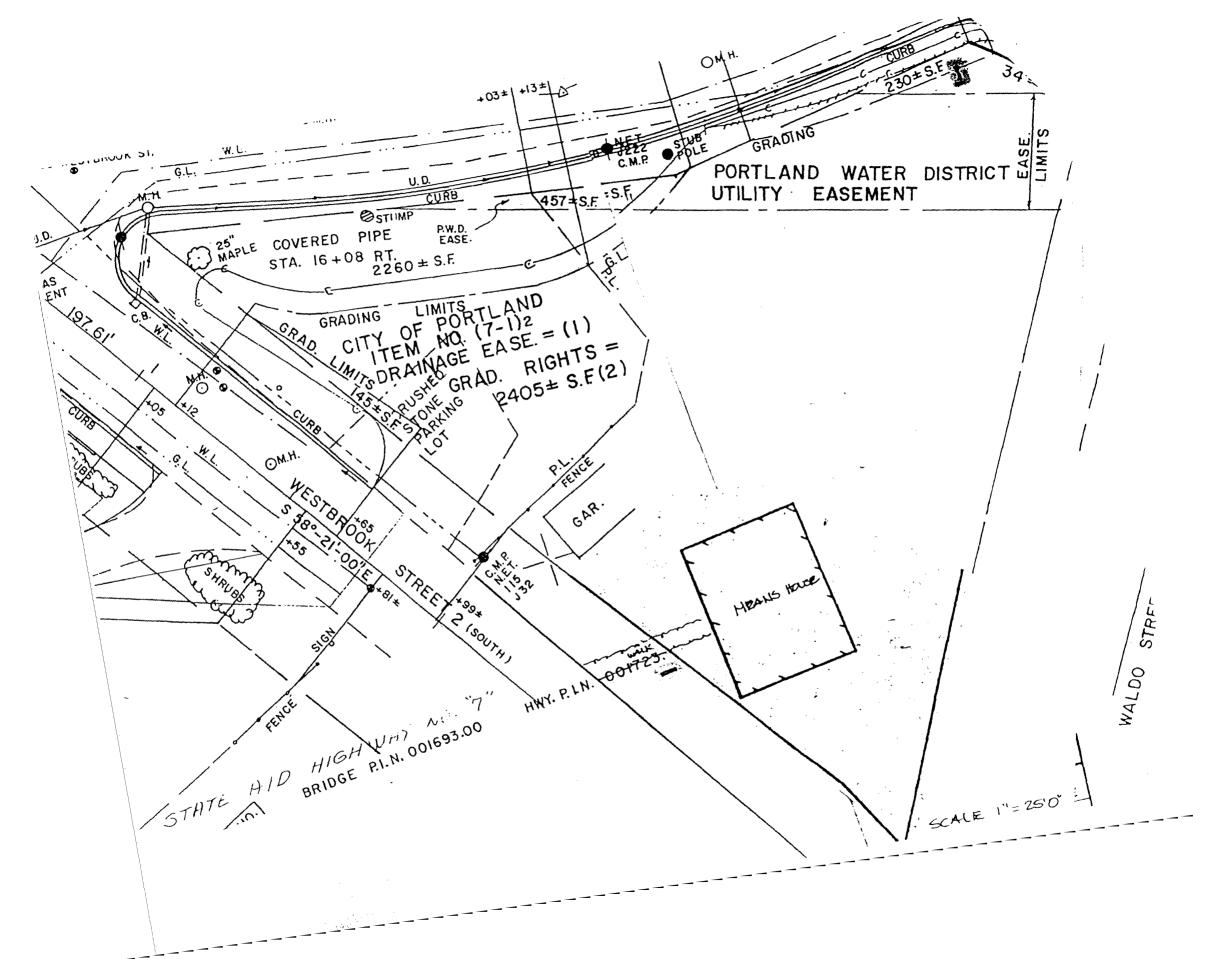

|           |                                                               |                                   | DITONE                              |                |                               |  |
| DECDANCIDI E DEDCAN IN CILLBAR AR                                                                                                                                                                                                                                                                                   | RESPONSIBLE PERSON IN CHARGE OF WORK, TITLE PHONE: |           |                                                               |                                   |                                     |                | DISTRICT                      |  |



## SIGNAGE

## PLEASE ANSWER ALL QUESTIONS

| address: 2 Waldo - Cangress St.  OWNER: Nat'   Soc. of the Colonial Dames of America | ZONE: 2-2-Contract             |
|--------------------------------------------------------------------------------------|--------------------------------|
| OWNER: 174+ 1 Sec. of the Colonical Dames of Camerica                                | ii de St. t. of Maino          |
| APPLICANT:                                                                           | www.                           |
|                                                                                      |                                |
| ASSESSOR NO.: 213 D 2                                                                |                                |
| SINGLE TENANT LOT? Y