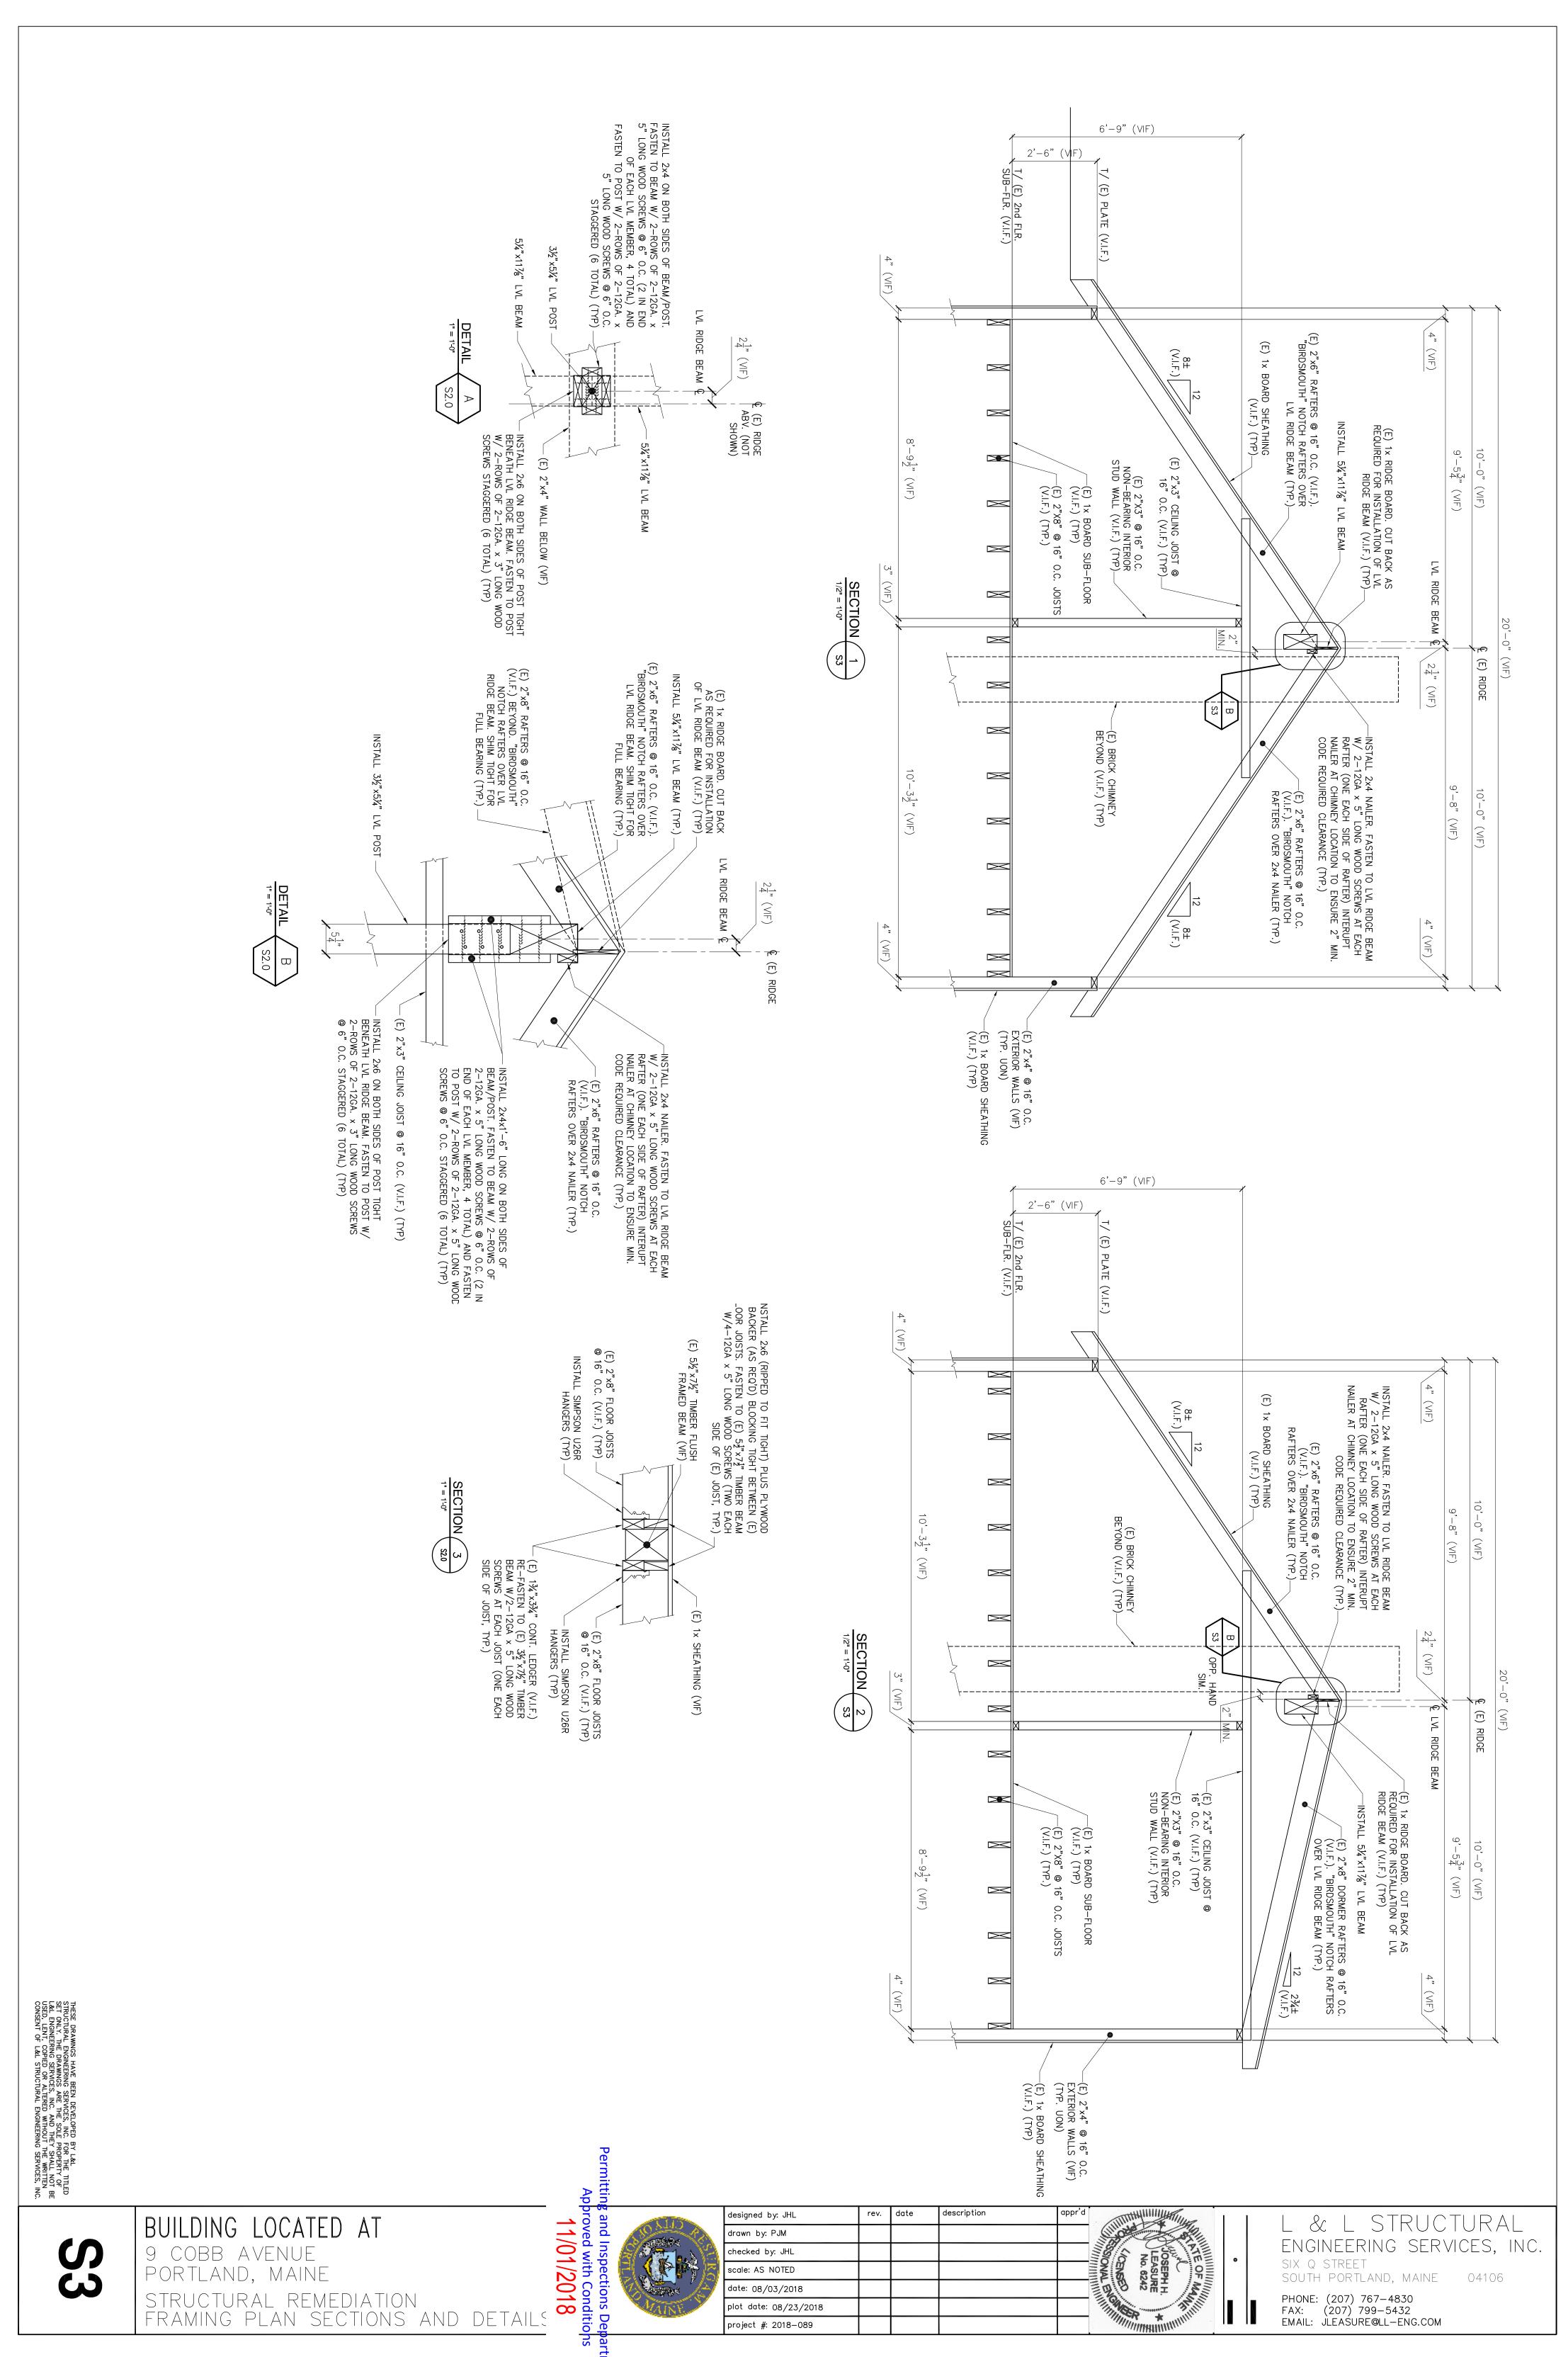

SOUTH PORTLAND, MAINE

PHONE: (207) 767-4830 FAX: (207) 799-5432 EMAIL: JLEASURE@LL-ENG.COM

STRUCTURAL REMEDIATION
FRAMING PLAN SECTIONS AND DETAILS

artment

| 45       | drawn by: PJM         |  |  |  |  |  |
|----------|-----------------------|--|--|--|--|--|
| A SURVEY | checked by: JHL       |  |  |  |  |  |
|          | scale: AS NOTED       |  |  |  |  |  |
|          | date: 08/03/2018      |  |  |  |  |  |
| 3.00     | plot date: 08/23/2018 |  |  |  |  |  |
|          | project #: 2018-089   |  |  |  |  |  |