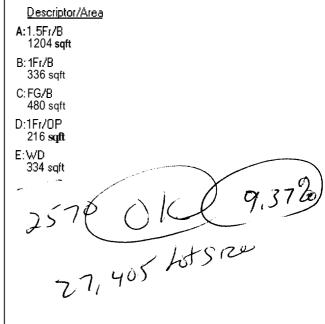

|
|--------------------|----------------------|------------------|---------------------|----------------------|------------------|
| Bedrooms<br>3      | Full Baths           | Half Baths       | Total Rooms<br>6    | <b>Attic</b><br>None | Basement<br>Full |
| Outbuildings       |                      |                  |                     |                      |                  |

Size

Grade

## Sales Information

Quantity

 Date
 Type
 Price
 Book/Page

 06/01/1998
 LAND + BLDING
 \$250,000
 13940-174

Year Built

### Picture and Sketch

Picture Sketch Tax Map

Click here to view Tax Roll Information.

Condition

<sup>\*</sup> Value subject to change based upon review of property status as of 4/1/06. The tax rate will be determined by City Council in May 2006.