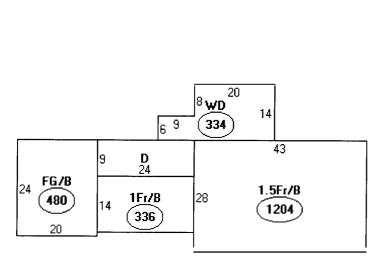

### **Property Information**

Type

| Year Built<br>1953 | <b>Style</b><br>Cape | Story Height 1.5 | <b>Sq.</b> Ft. 2659 | Total Acres          |                  |
|--------------------|----------------------|------------------|---------------------|----------------------|------------------|
| Bedrooms<br>3      | Full Baths           | Half Baths       | Total Rooms<br>6    | <b>Attic</b><br>None | Basement<br>Full |
| Outbuildings       |                      |                  |                     |                      |                  |

### Picture and Sketch

Picture Sketch Tax Map

Click here to view Tax Roll Information.

Condition

<sup>\*</sup> Value subject to change based upon review of property status as of 4/1/06. The tax rate will be determined by City Council in May 2006.